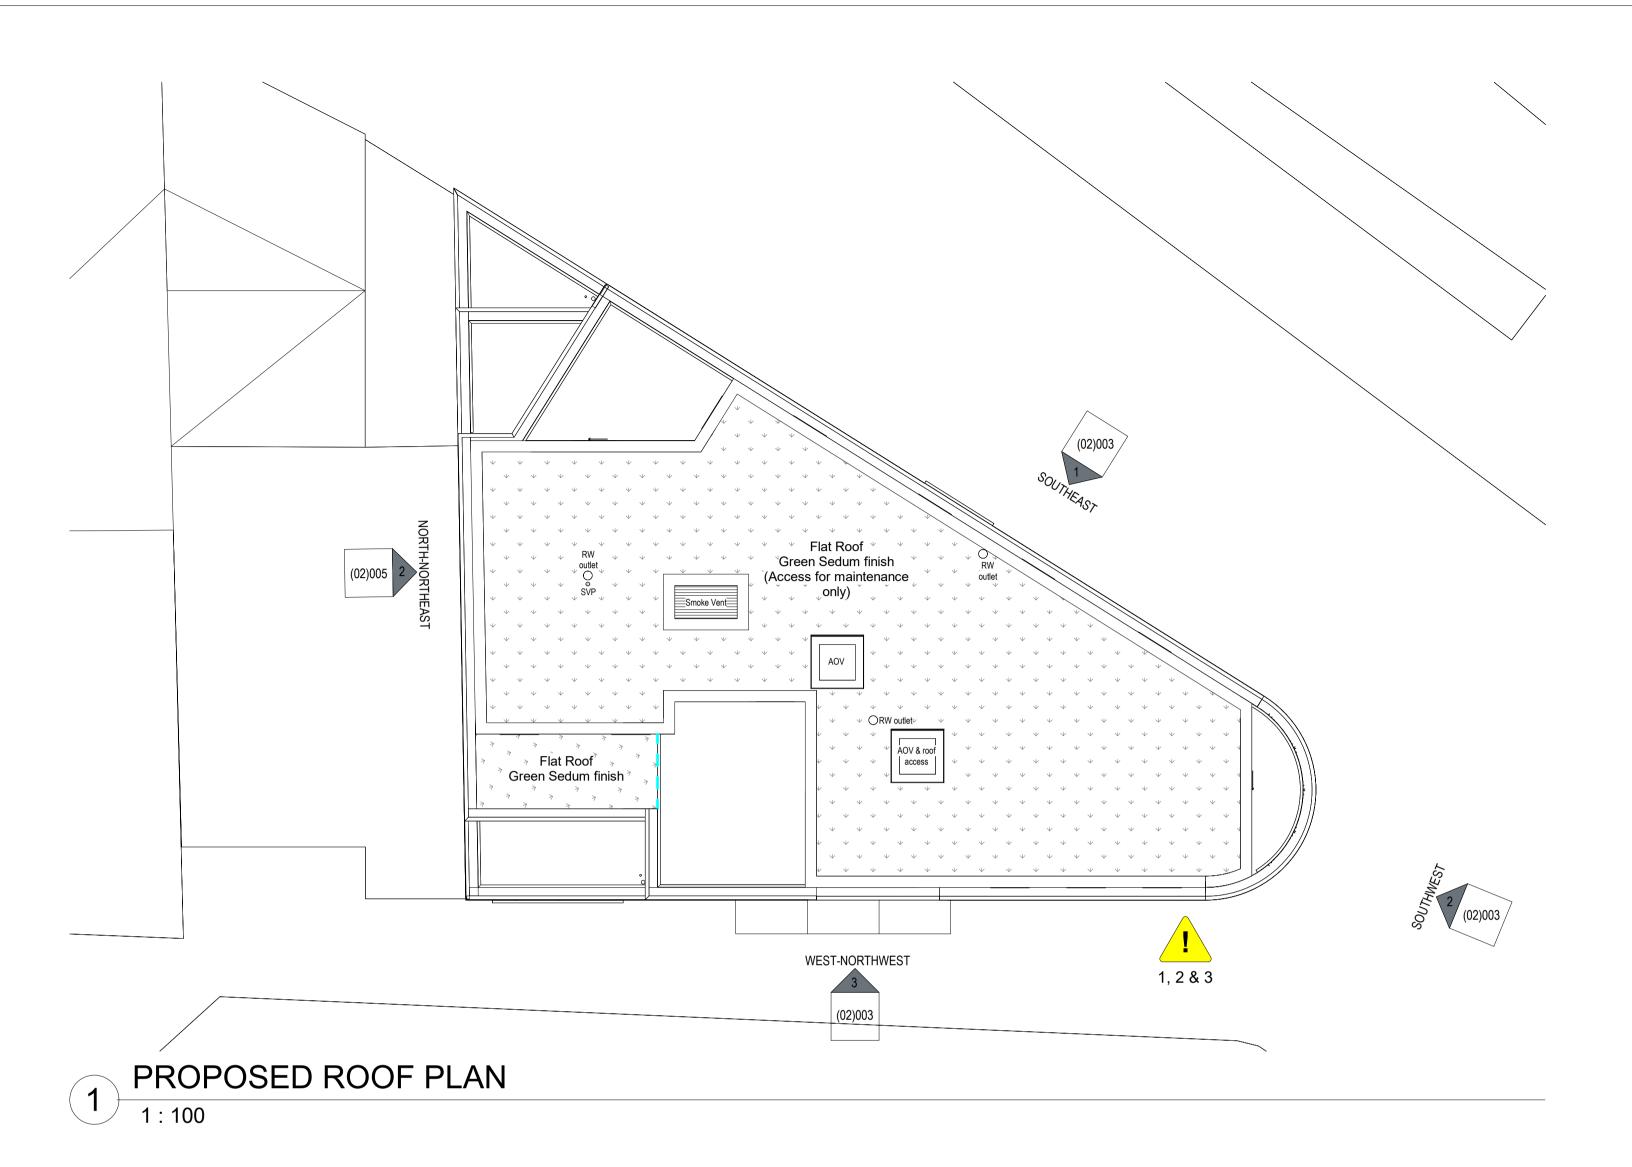

## **Accommodation Schedule**

Retail Units 2

1-bed (2p) 4

2-bed (4p)

3-bed (6p)

9 Dwellings

drawing stage Planning

client

Shailesh Patel

1-3 Coldharbour Lane, Hayes Town, UB3 3EA

drawing title

Proposed Roof Plan and North-Northeast Elevation

date 20/08/2022 scale 1 : 100 @ A1 checked SW