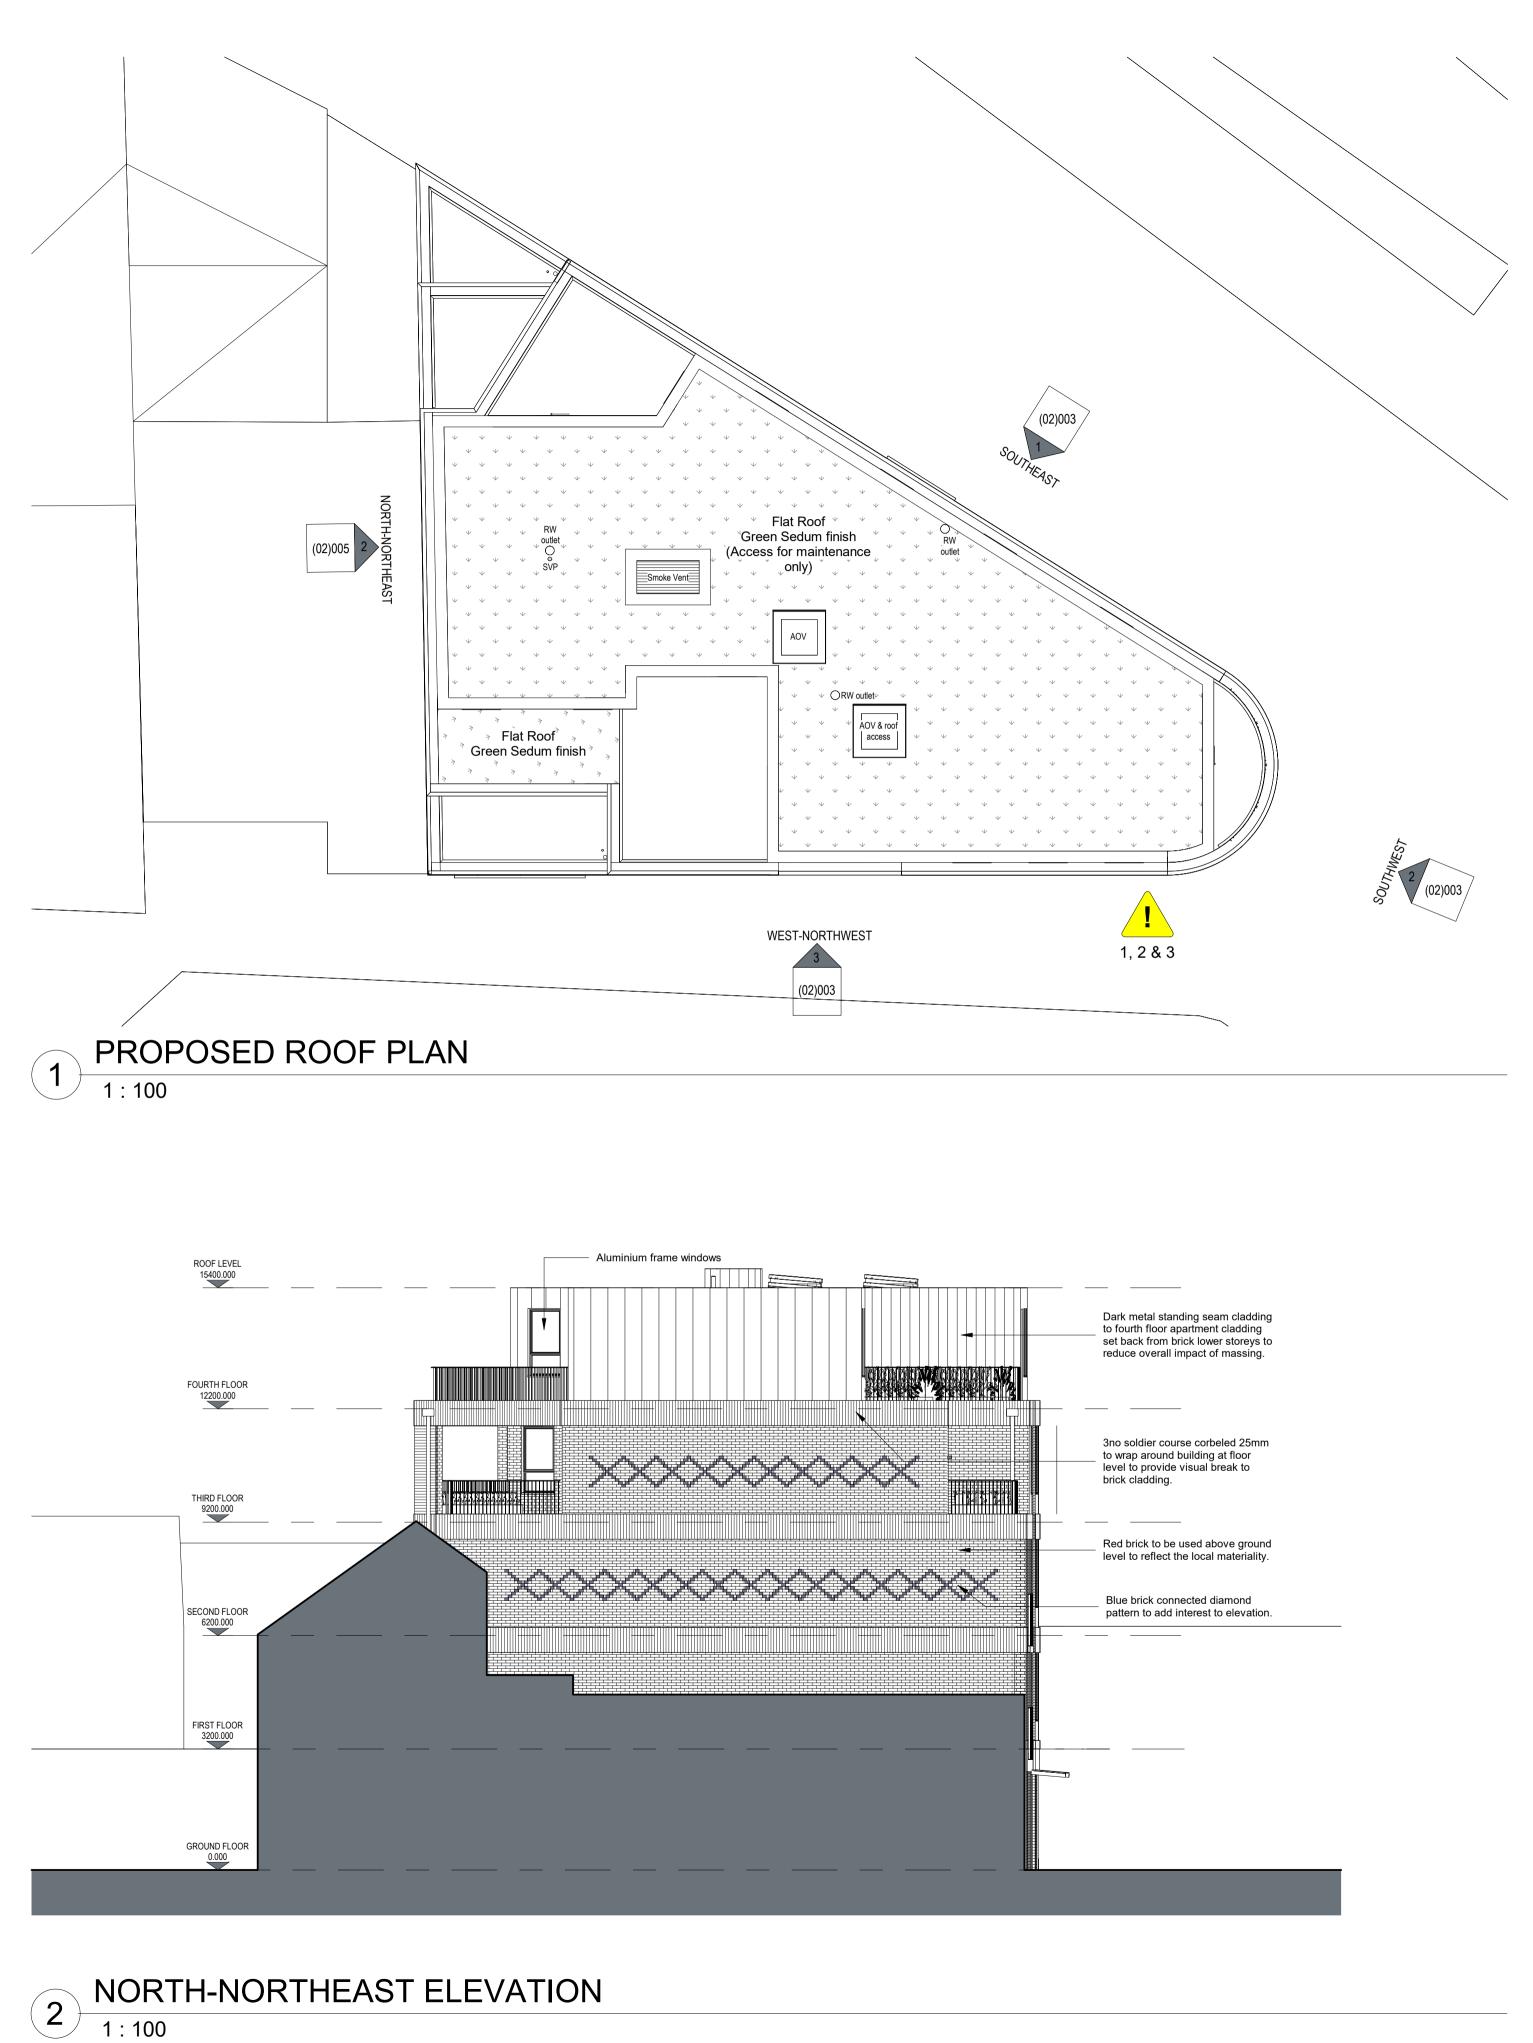

## SCALE 1:100

drawing stage Planning

client

Shailesh Patel

project 1-3 Coldharbour Lane, Hayes Town, UB3 3EA

drawing title Proposed Roof Plan and North-Northeast

Elevation

drawn JSE date 20/08/2022 checked SW scale 1:100 @ A1