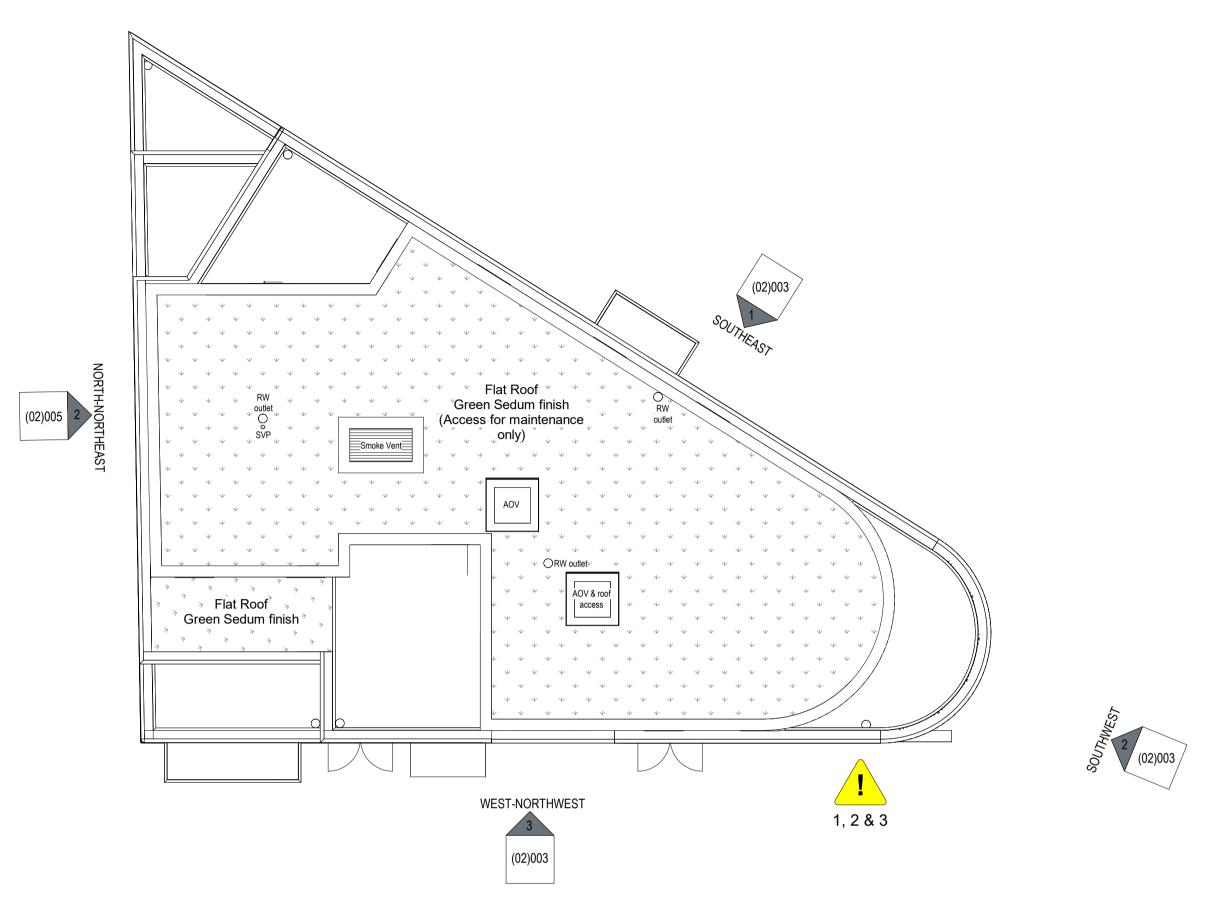

# PROPOSED ROOF PLAN 1: 100



## NORTH-NORTHEAST ELEVATION

#### NOTES

- All dimensions and levels are to be checked on site.
- Any discrepancies are to be reported to the Wighton Architects Ltd before any work commences.
- This drawing shall not be scaled to ascertain any dimensions. Work to figured dimensions only.
- This drawing shall not be reproduced without express written permission from Wighton Architects Ltd.
- Title overlay drawings and ownership boundaries are produced using all reasonable endeavors. Wighton Architects Ltd cannot be responsible for the accuracy or scale discrepancy of base plans supplied to them.





#### **Accommodation Schedule**

Retail Units 2

1-bed (2p) 4

2-bed (4p) 4

3-bed (6p)

9 Dwellings Total

### Health and Safety Information:

- Existing Stru