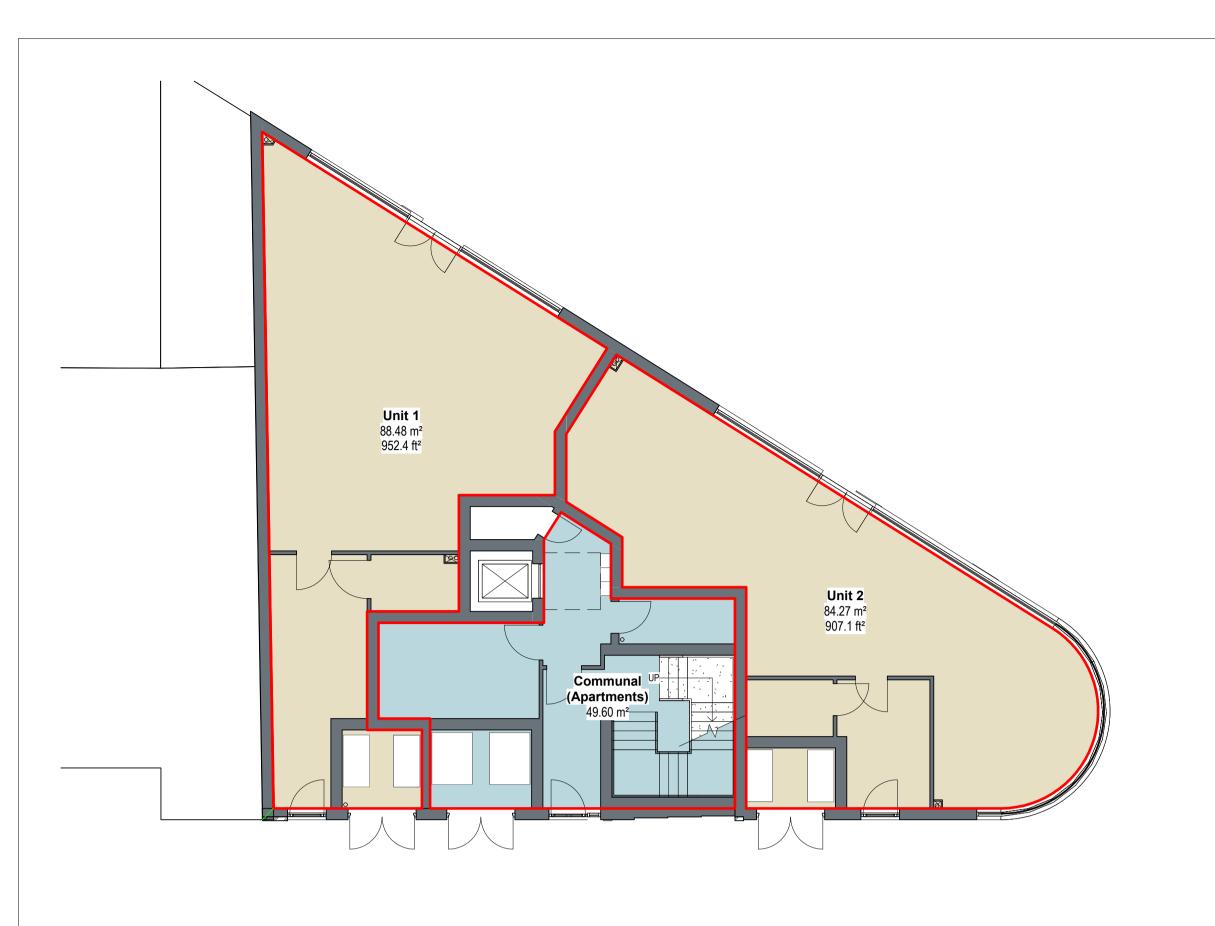

## Proposed Ground Floor - Area Plan 1: 100

## **Accommodation Schedule**

Retail Units 2

1-bed (2p) 4

2-bed (4p)

3-bed (6p)

9 Dwellings