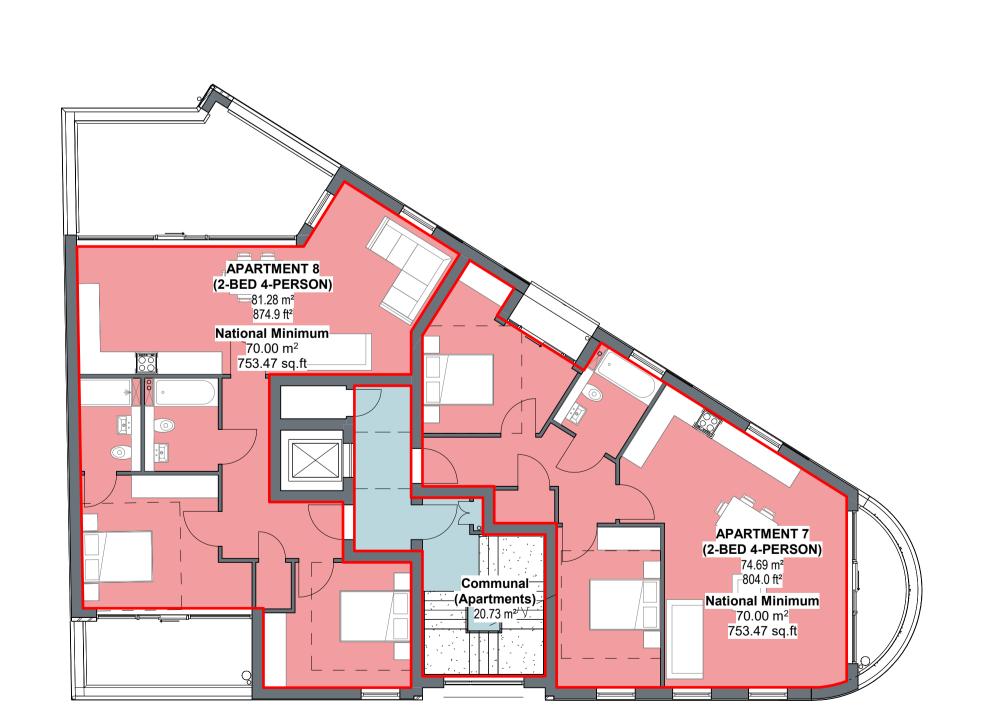

## Proposed First & Second Floor - Area Plan 1: 100

| REVISIONS |                                                                 |       |            |       |
|-----------|-----------------------------------------------------------------|-------|------------|-------|
| rev       | description                                                     | drawn | date       | check |
| Α         | Layouts and elevations updated in line with client comments     | JSE   | 15/07/2022 | 3     |
| В         | Drawings issued for consultant review                           | JSE   | 22/08/2022 | 4     |
| С         | Drawings issued for planning approval                           | JSE   | 29/09/2022 | 6     |
| D         | Drawings revised following design feedback from local authority | JSE   | 26/05/2023 | 7     |

## **Accommodation Schedule**

Retail Units 2

1-bed (2p) 4

2-bed (4p)

3-bed (6p)

9 Dwellings