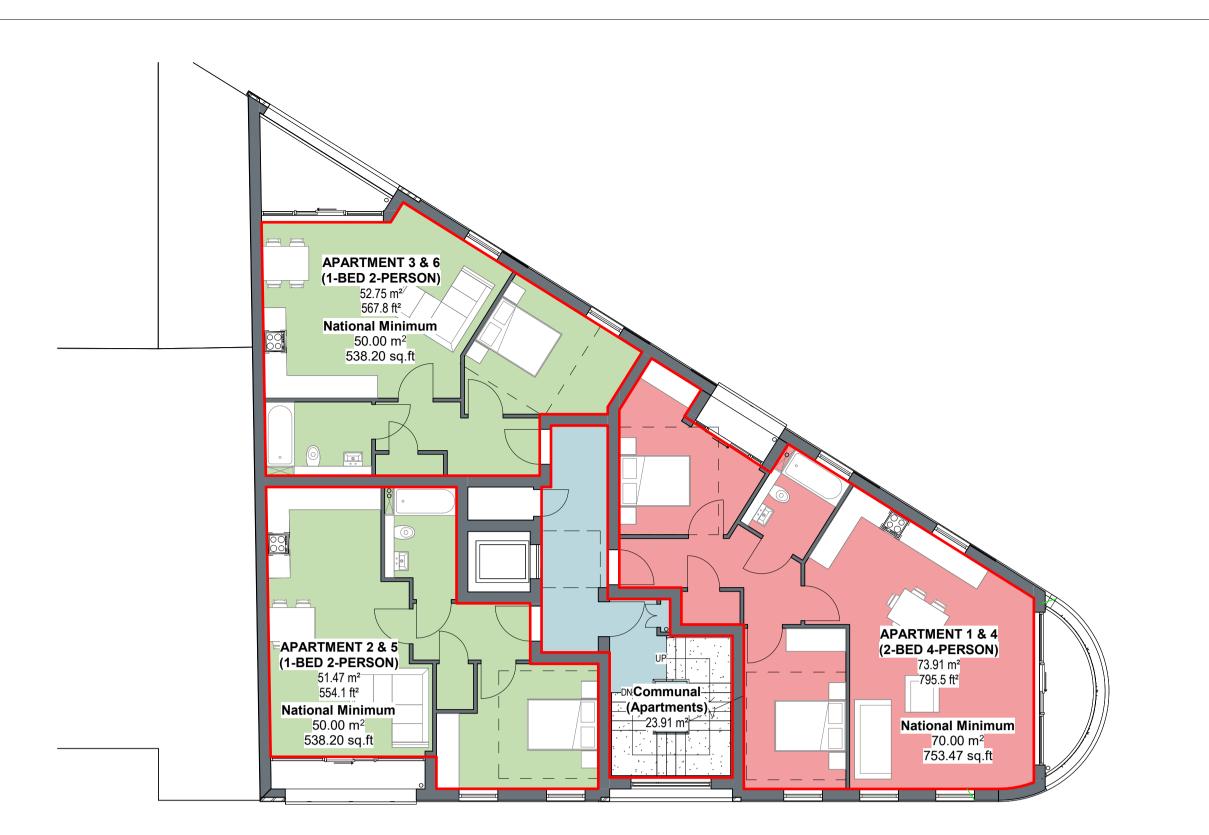

## Proposed First & Second Floor - Area Plan 1: 100

| REVISIONS |                                                                 |       |            |       |
|-----------|-----------------------------------------------------------------|-------|------------|-------|
| rev       | description                                                     | drawn | date       | check |
| Α         | Layouts and elevations updated in line with client comments     | JSE   | 15/07/2022 | 3     |
| В         | Drawings issued for consultant review                           | JSE   | 22/08/2022 | 4     |
| С         | Drawings issued for planning approval                           | JSE   | 29/09/2022 | 6     |
| D         | Drawings revised following design feedback from local authority | JSE   | 26/05/2023 | 7     |

## **Accommodation Schedule**

Retail Units 2

1-bed (2p) 4

2-bed (4p)

3-bed (6p)

9 Dwellings