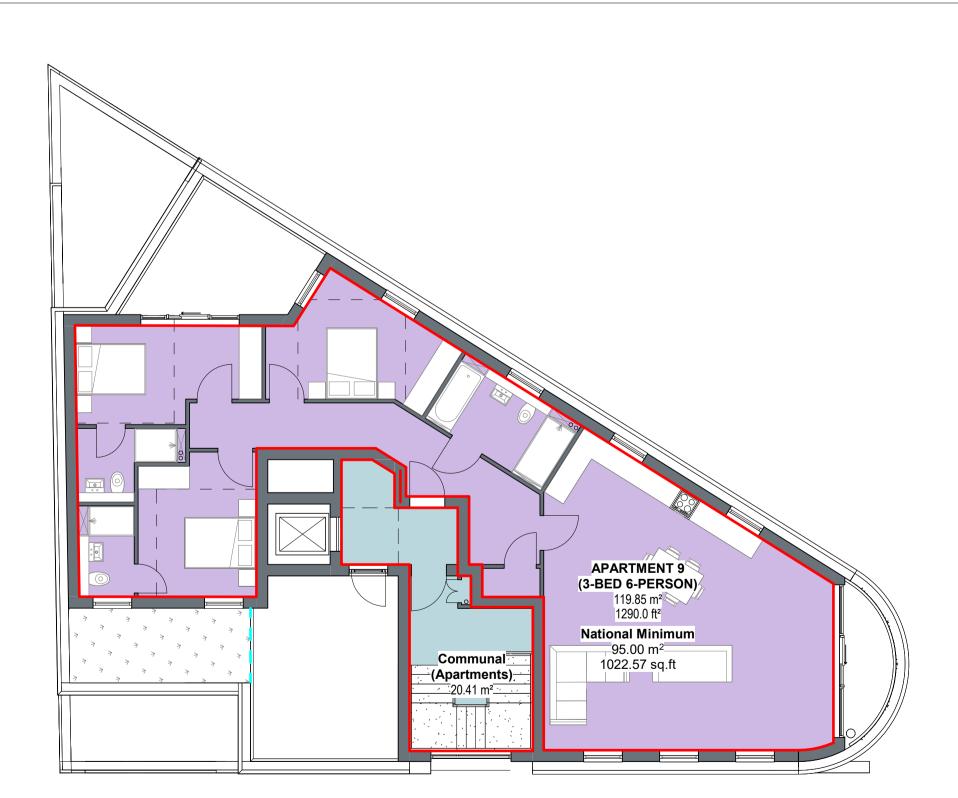

## Proposed First & Second Floor - Area Plan 1: 100

| REVISIONS |                                                                 |       |            |       |
|-----------|-----------------------------------------------------------------|-------|------------|-------|
| rev       | description                                                     | drawn | date       | check |
| Α         | Layouts and elevations updated in line with client comments     | JSE   | 15/07/2022 | 3     |
| В         | Drawings issued for consultant review                           | JSE   | 22/08/2022 | 4     |
| С         | Drawings issued for planning approval                           | JSE   | 29/09/2022 | 6     |
| D         | Drawings revised following design feedback from local authority | JSE   | 26/05/2023 | 7     |

## **Accommodation Schedule**

Retail Units 2

1-bed (2p) 4

2-bed (4p)

3-bed (6p)

9 Dwellings