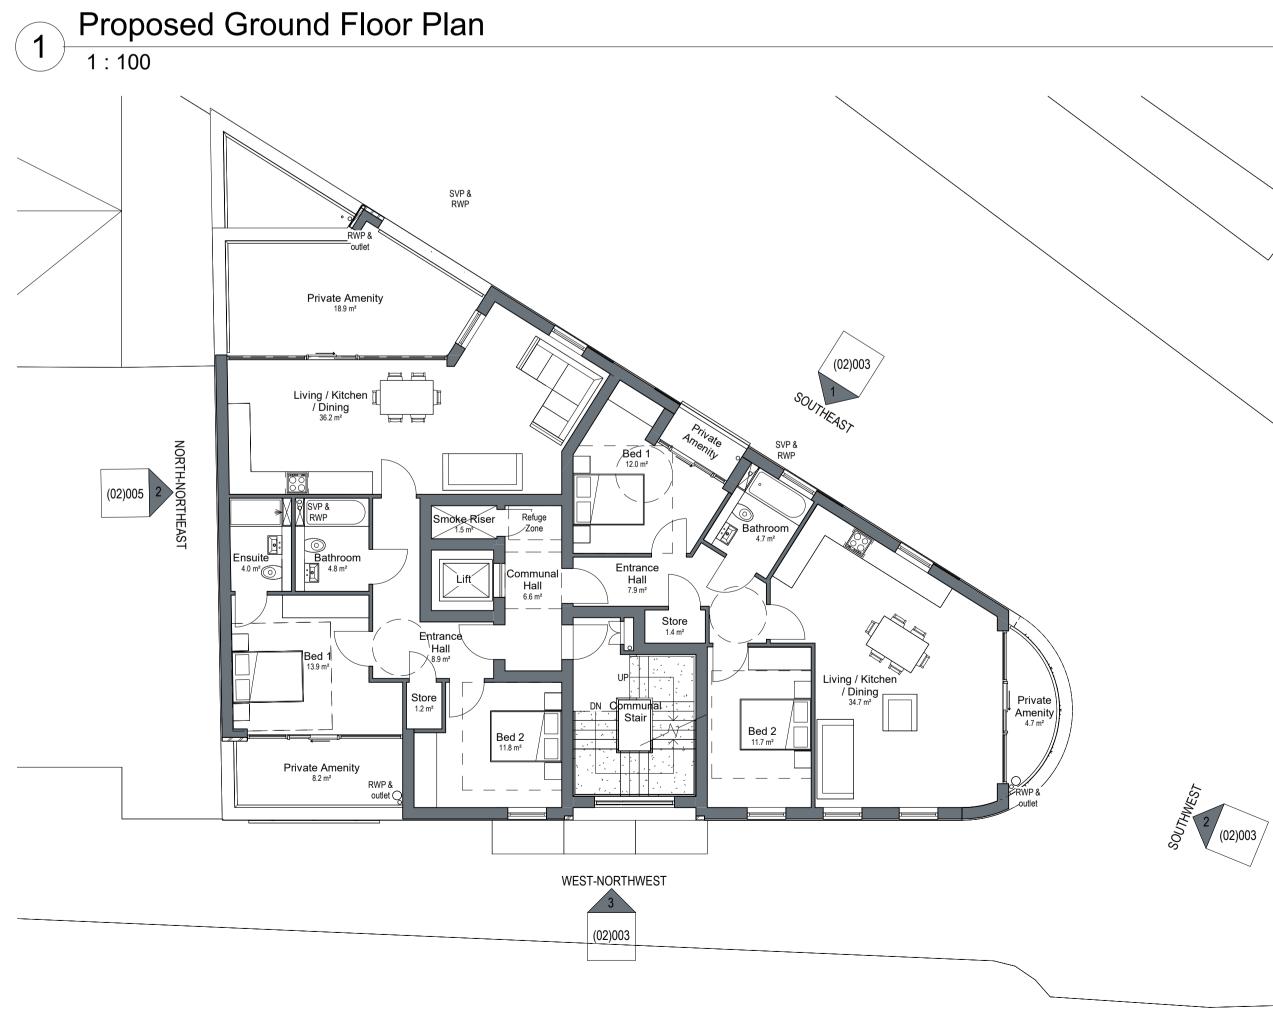

### Accommodation Schedule

- Retail Units 2
- 1-bed (2p)
- 2-bed (4p)
- 3-bed (6p)

750mm Diameter turning circle

750mm clear area around beds (One double bedroom to have clear area to boths sides and foot of bed)