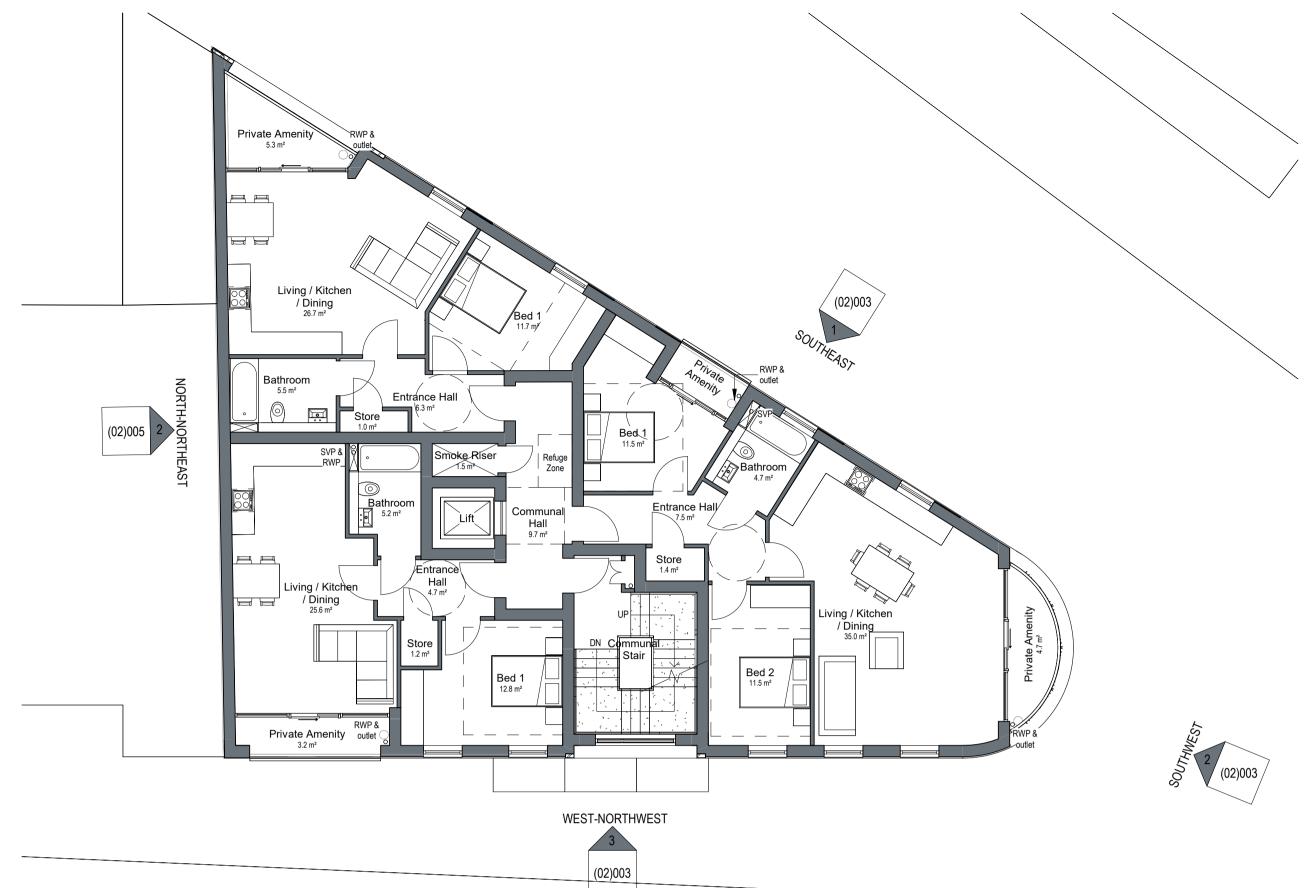

### Accommodation Schedule

- Retail Units 2
- 1-bed (2p)
- 2-bed (4p)
- 3-bed (6p)

750mm Diameter turning circle

750mm clear area around beds (One double bedroom to have clear area to boths sides and foot of bed)