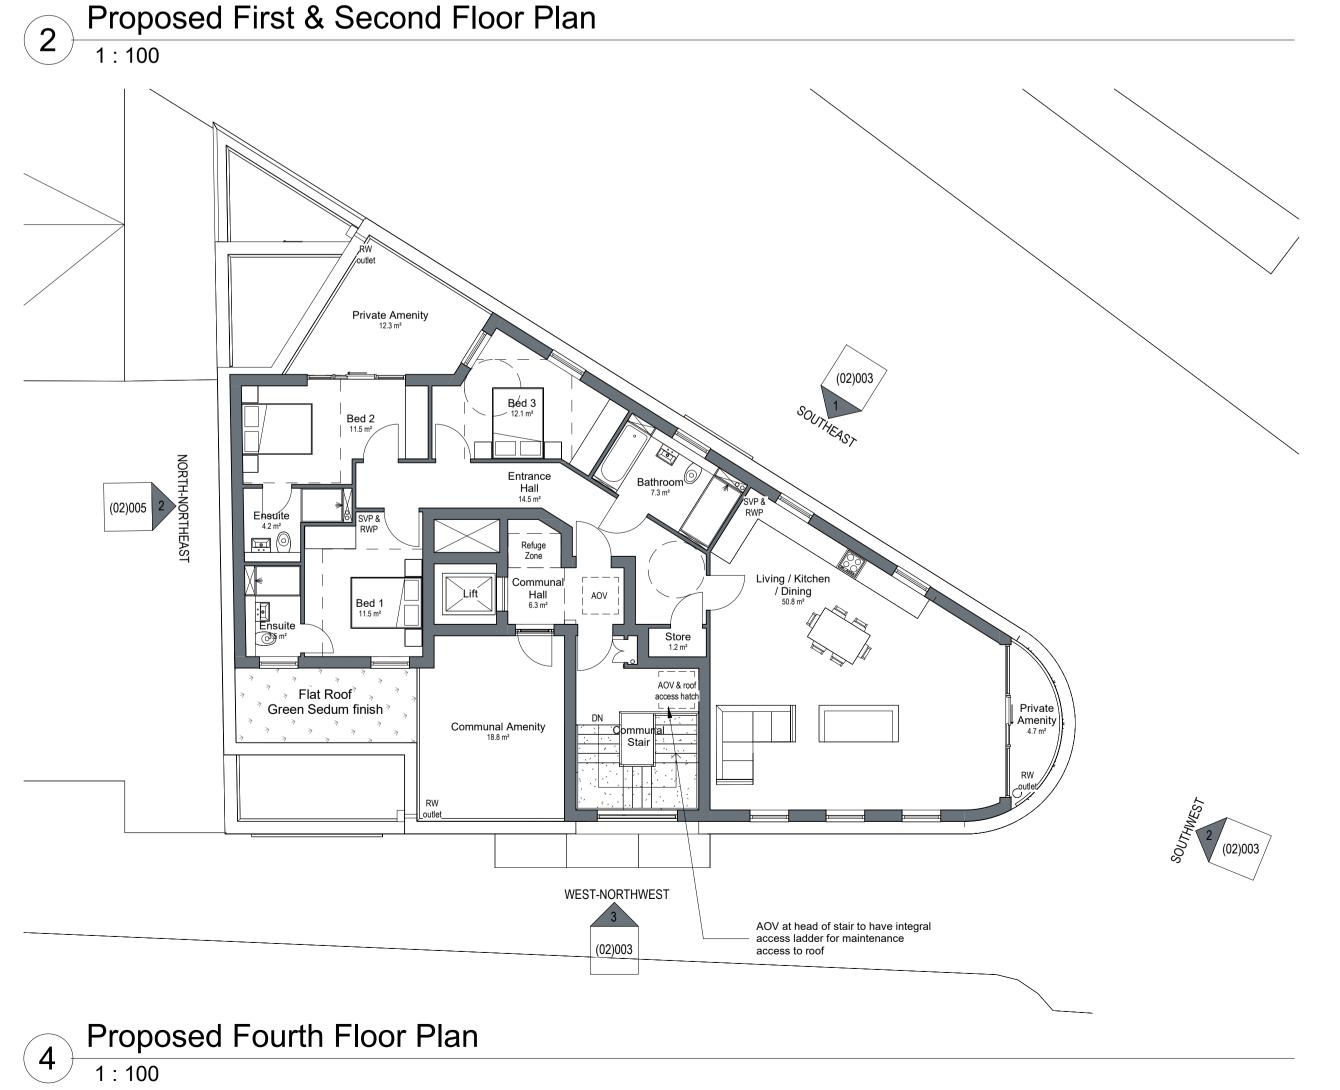

### Accommodation Schedule

- Retail Units 2
- 1-bed (2p)
- 2-bed (4p)
- 3-bed (6p)

750mm Diameter turning circle

750mm clear area around beds (One double bedroom to have clear area to boths sides and foot of bed)

# drawing stage Planning

Shailesh Patel

1-3 Coldharbour Lane, Hayes Town, UB3 3EA

drawing title

Proposed Floor Plans

215/02 (02)002 J

Proposed Third Floor Plan