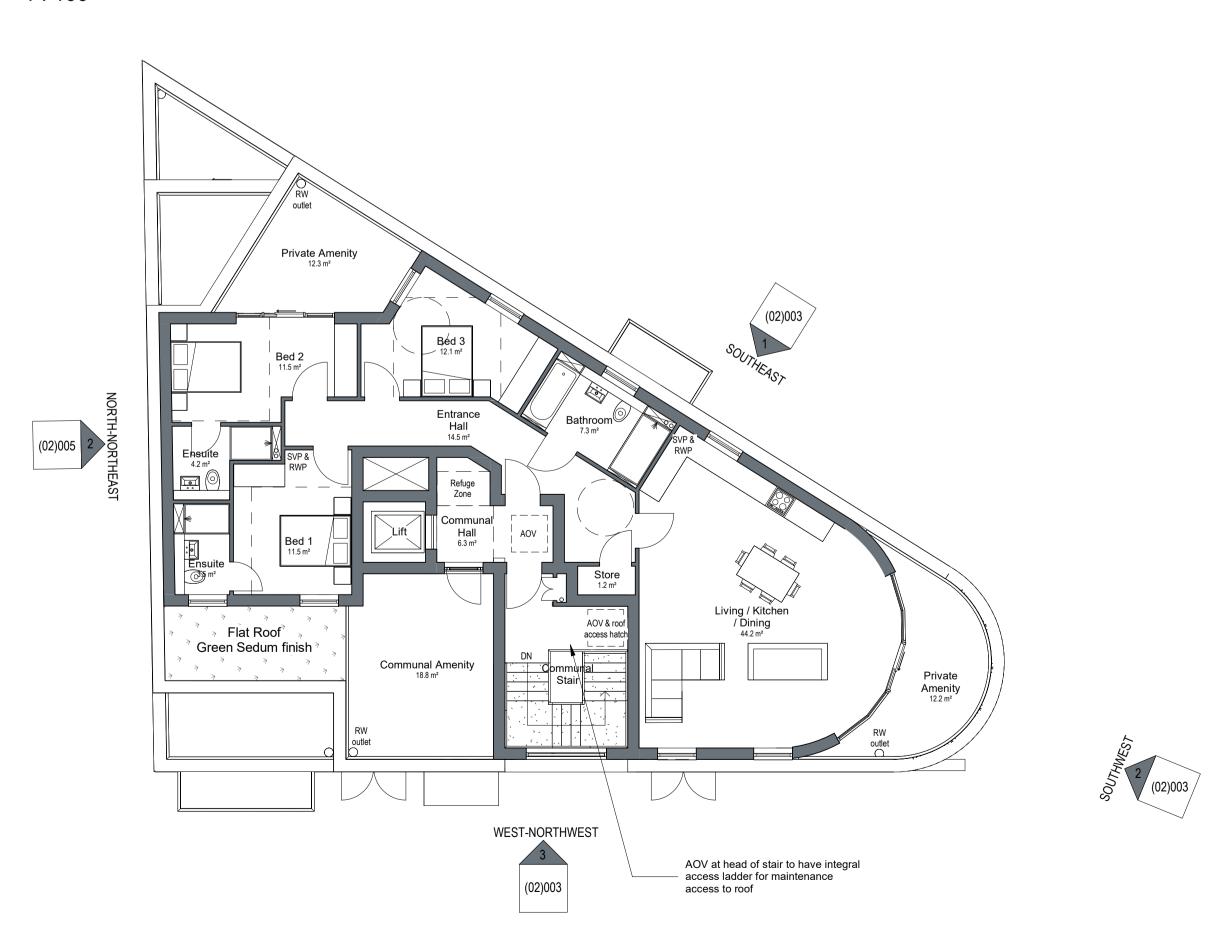

## drawing title Proposed Floor Plans

date 01/06/2022 checked SW

4 Proposed Fourth Floor Plan
1: 100

 This drawing shall not be scaled to ascertain any dimensions. Work to figured dimensions only. This drawing shall not be reproduced without express written permission from Wighton Architects Ltd. Title overlay drawings and ownership boundaries are produced using all reasonable endeavors. Wighton Architects Ltd cannot be responsible for the accuracy or scale discrepancy of base plans **Accommodation Schedule** Retail Units 1-bed (2p) 2-bed (4p) 3-bed (6p) 750mm Diameter turning circle 1500mm square clear area

## Health and Safety Information:

750mm clear area around beds (One double bedroom to have clear area to boths sides and foot of bed)

Existing Structure; demolition work proposed; Care to be taken when demolishing / dismantling existing structures and chimney stacks