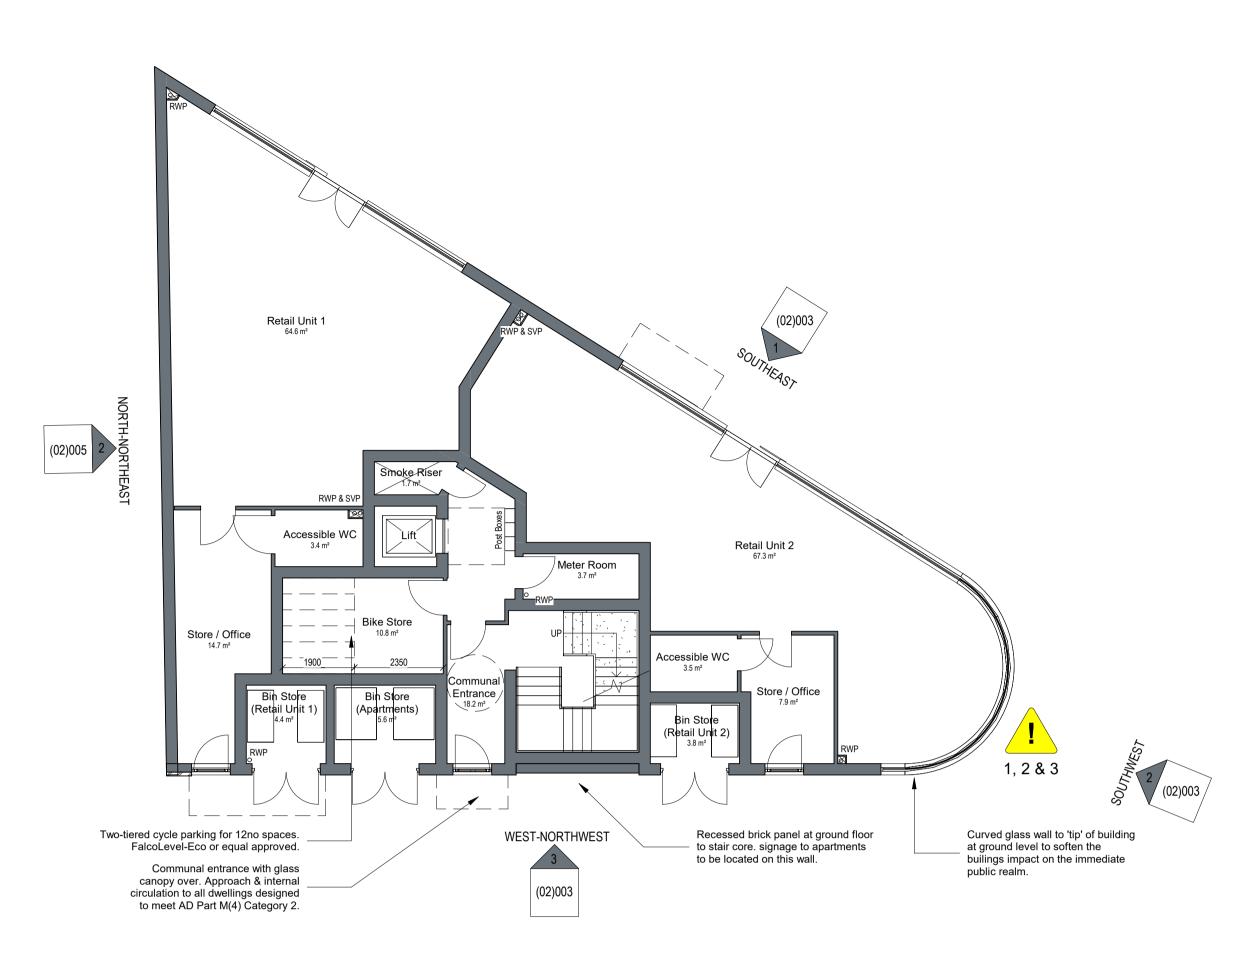

## Proposed Ground Floor Plan 1: 100

 This drawing shall not be scaled to ascertain any dimensions. Work to figured dimensions only. This drawing shall not be reproduced without express written permission from Wighton Architects Ltd. Title overlay drawings and ownership boundaries are produced using all reasonable endeavors. Wighton Architects Ltd cannot be responsible for the accuracy or scale discrepancy of base plans **Accommodation Schedule** Retail Units 1-bed (2p) 2-bed (4p) 3-bed (6p) 750mm Diameter turning circle 1500mm square clear area

## Health and Safety Information:

750mm clear area around beds (One double bedroom to have clear area to boths sides and foot of bed)

Existing Structure; demolition work proposed; Care to be taken when demolishing / dismantling existing structures and chimney stacks