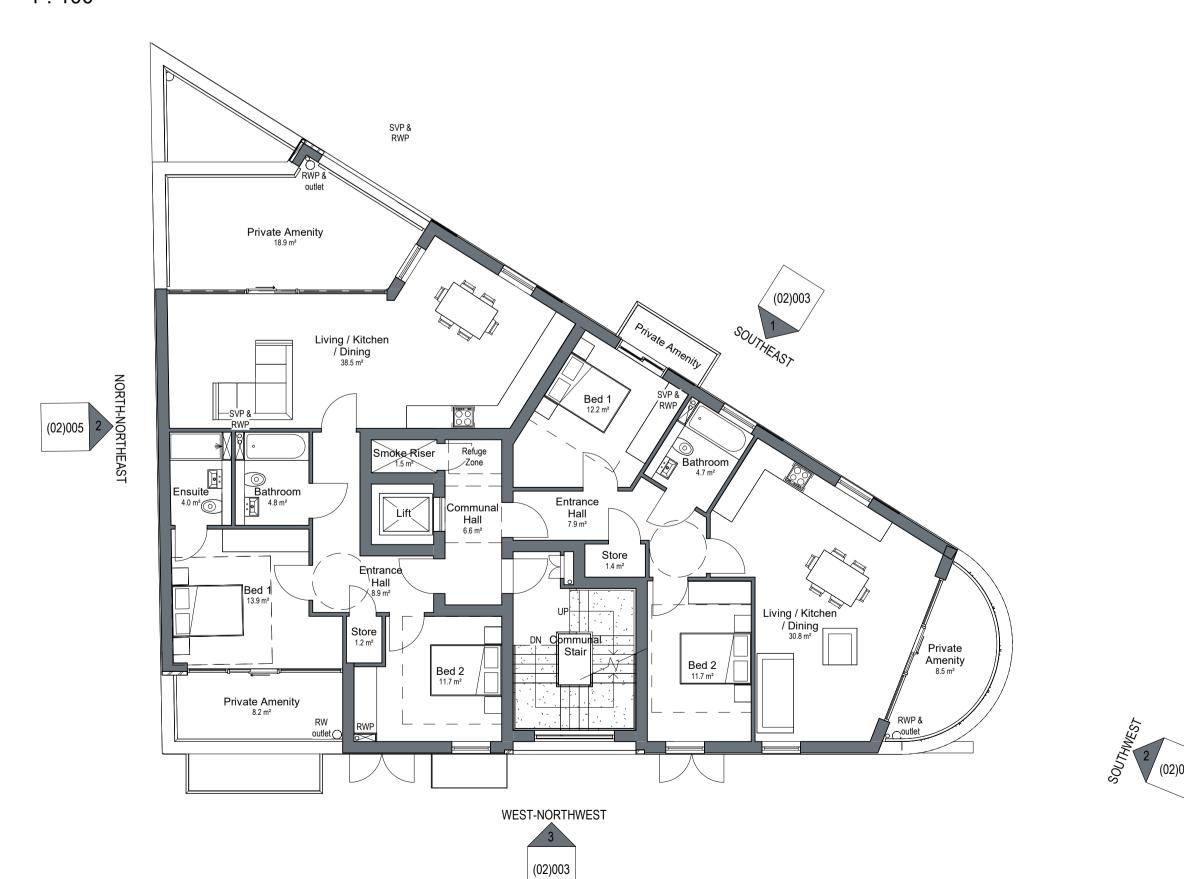

 This drawing shall not be scaled to ascertain any dimensions. Work to figured dimensions only. This drawing shall not be reproduced without express written permission from Wighton Architects Ltd. Title overlay drawings and ownership boundaries are produced using all reasonable endeavors. Wighton Architects Ltd cannot be responsible for the accuracy or scale discrepancy of base plans **Accommodation Schedule** Retail Units 1-bed (2p) 2-bed (4p) 3-bed (6p) 750mm Diameter turning circle 1500mm square clear area

## Health and Safety Information:

750mm clear area around beds (One double bedroom to have clear area to boths sides and foot of bed)

Existing Structure; demolition work proposed; Care to be taken when demolishing / dismantling existing structures and chimney stacks