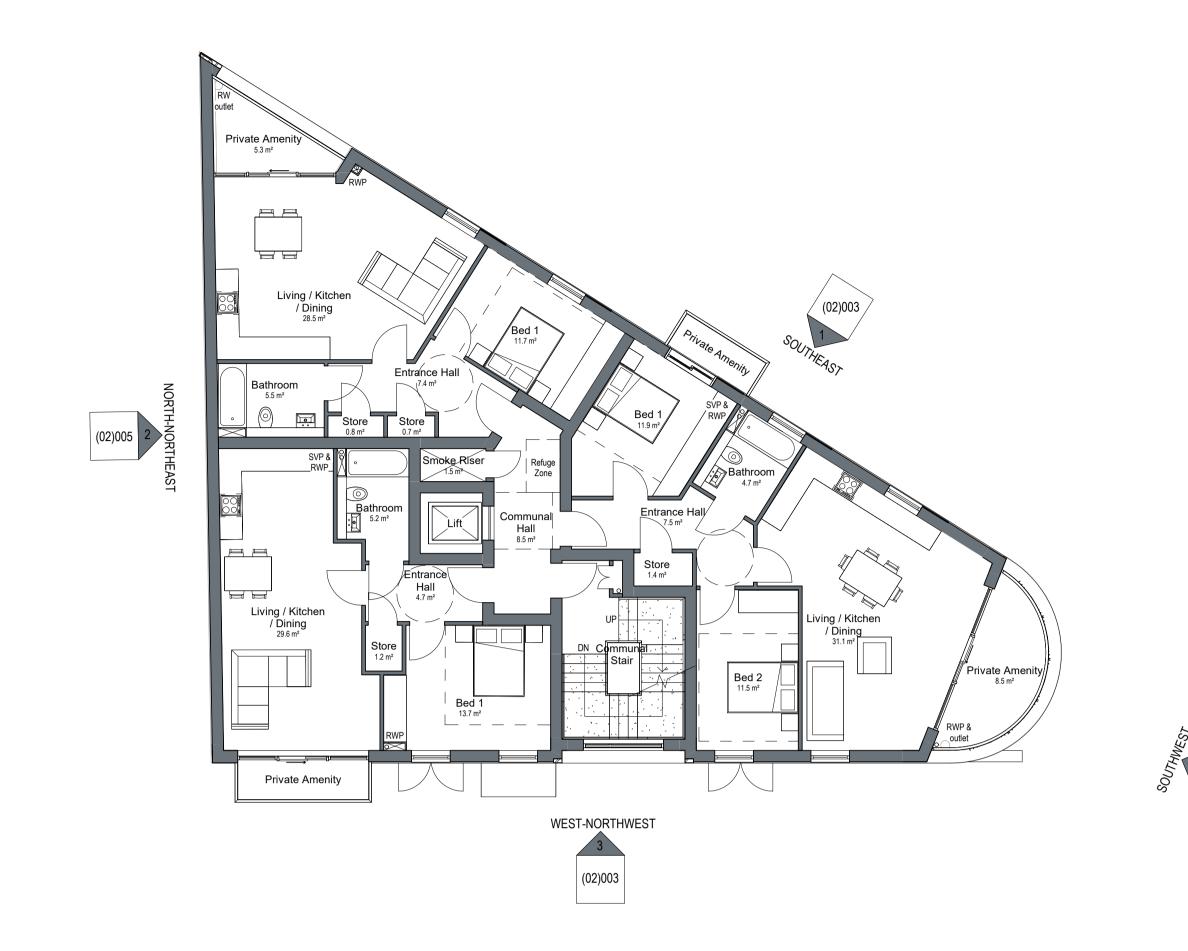

 This drawing shall not be scaled to ascertain any dimensions. Work to figured dimensions only. This drawing shall not be reproduced without express written permission from Wighton Architects Ltd. Title overlay drawings and ownership boundaries are produced using all reasonable endeavors. Wighton Architects Ltd cannot be responsible for the accuracy or scale discrepancy of base plans **Accommodation Schedule** Retail Units 1-bed (2p) 2-bed (4p) 3-bed (6p) 750mm Diameter turning circle 1500mm square clear area

## Health and Safety Information:

750mm clear area around beds (One double bedroom to have clear area to boths sides and foot of bed)

Existing Structure; demolition work proposed; Care to be taken when demolishing / dismantling existing structures and chimney stacks