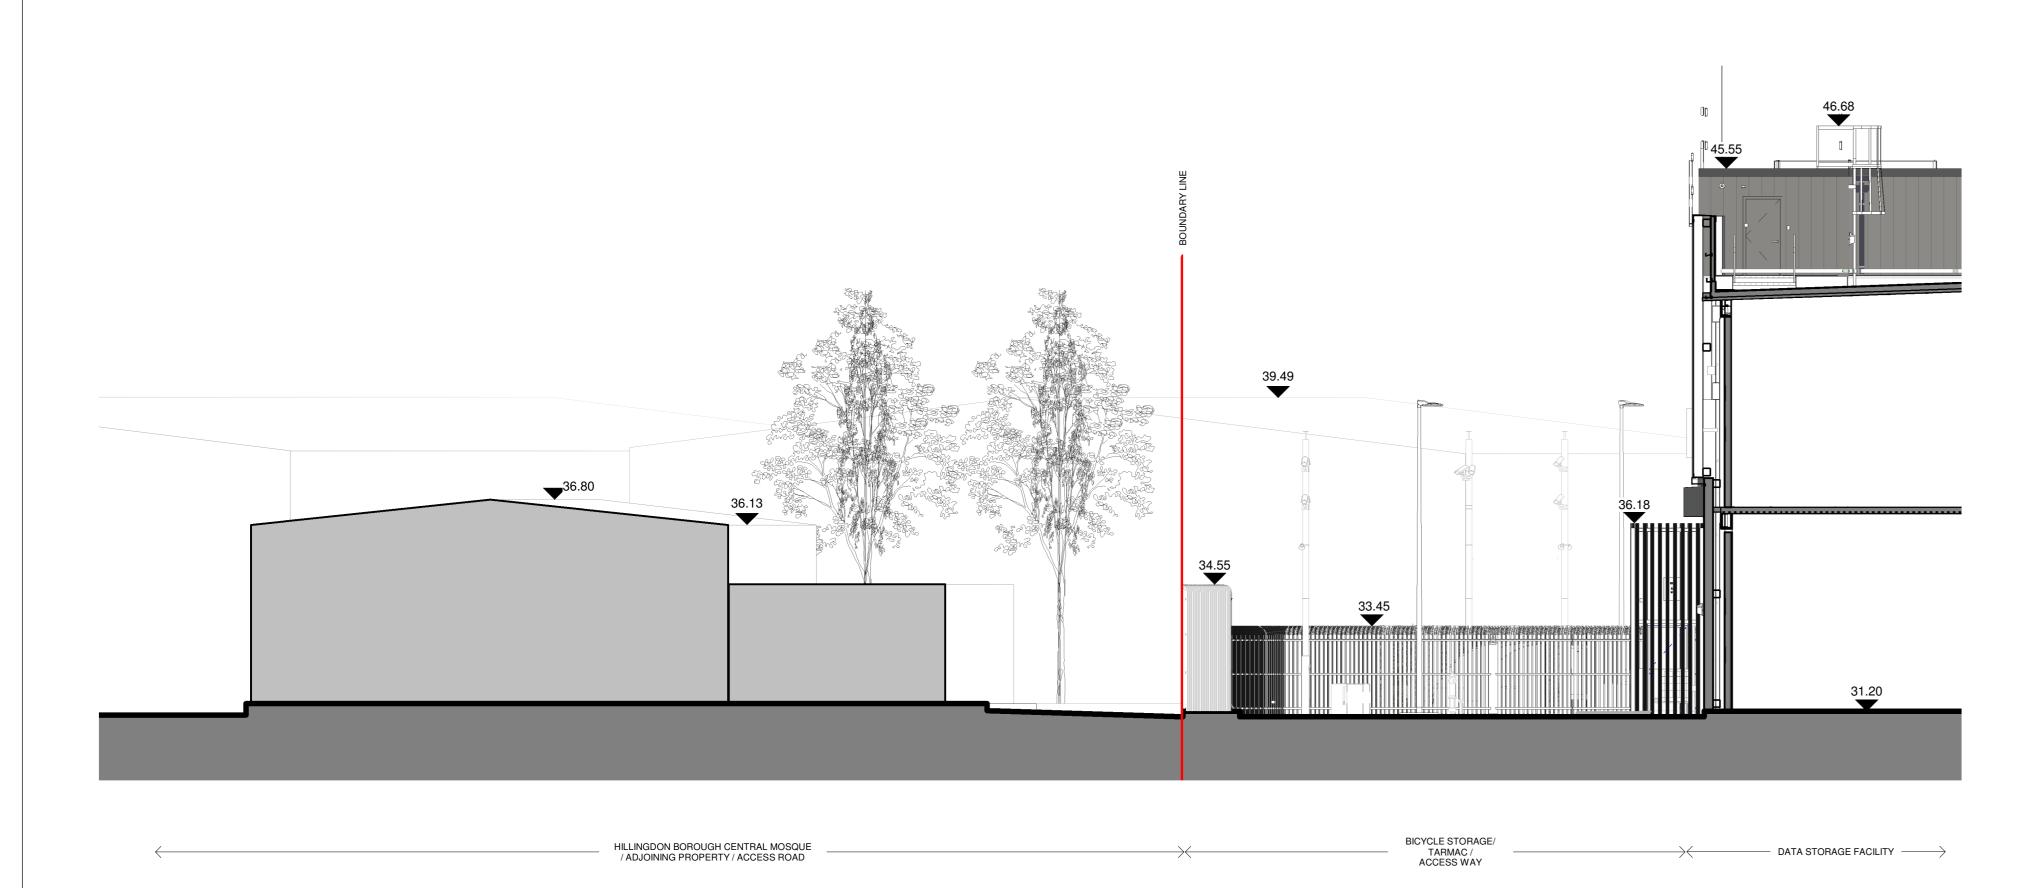

DATA CENTRE

PROPOSED SITE PERIMETER SECTIONS

A-1061

600-MCA-00-XX-DR-A-1061

PAPER SIZE: ISO A0 SCALE: As indicated

CIVIL/STRUCTURAL ENGINEERS:

CSEA
Rudolf Du Plooy(C)/David Kennedy(S)
01 288 5006
3rd Floor The Highline, Bakers Point,
Dun Laoghaire, Dublin, A96 KW29