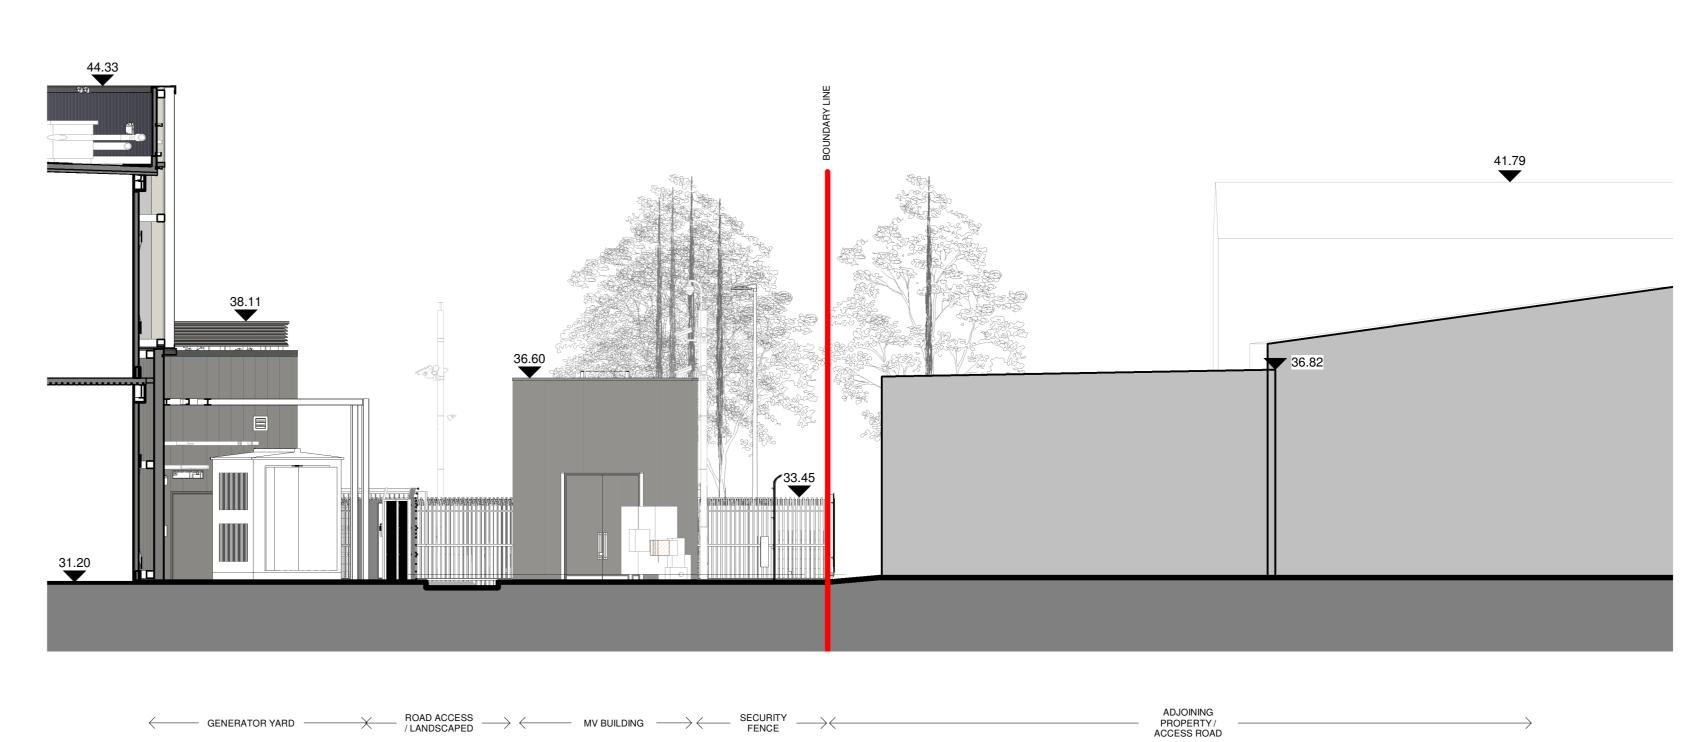

DATA CENTRE

PROPOSED SITE PERIMETER SECTIONS

A-1061

600-MCA-00-XX-DR-A-1061

PAPER SIZE: ISO A0 SCALE: As indicated

CIVIL/STRUCTURAL ENGINEERS:

CSEA
Rudolf Du Plooy(C)/David Kennedy(S)
01 288 5006
3rd Floor The Highline, Bakers Point,
Dun Laoghaire, Dublin, A96 KW29