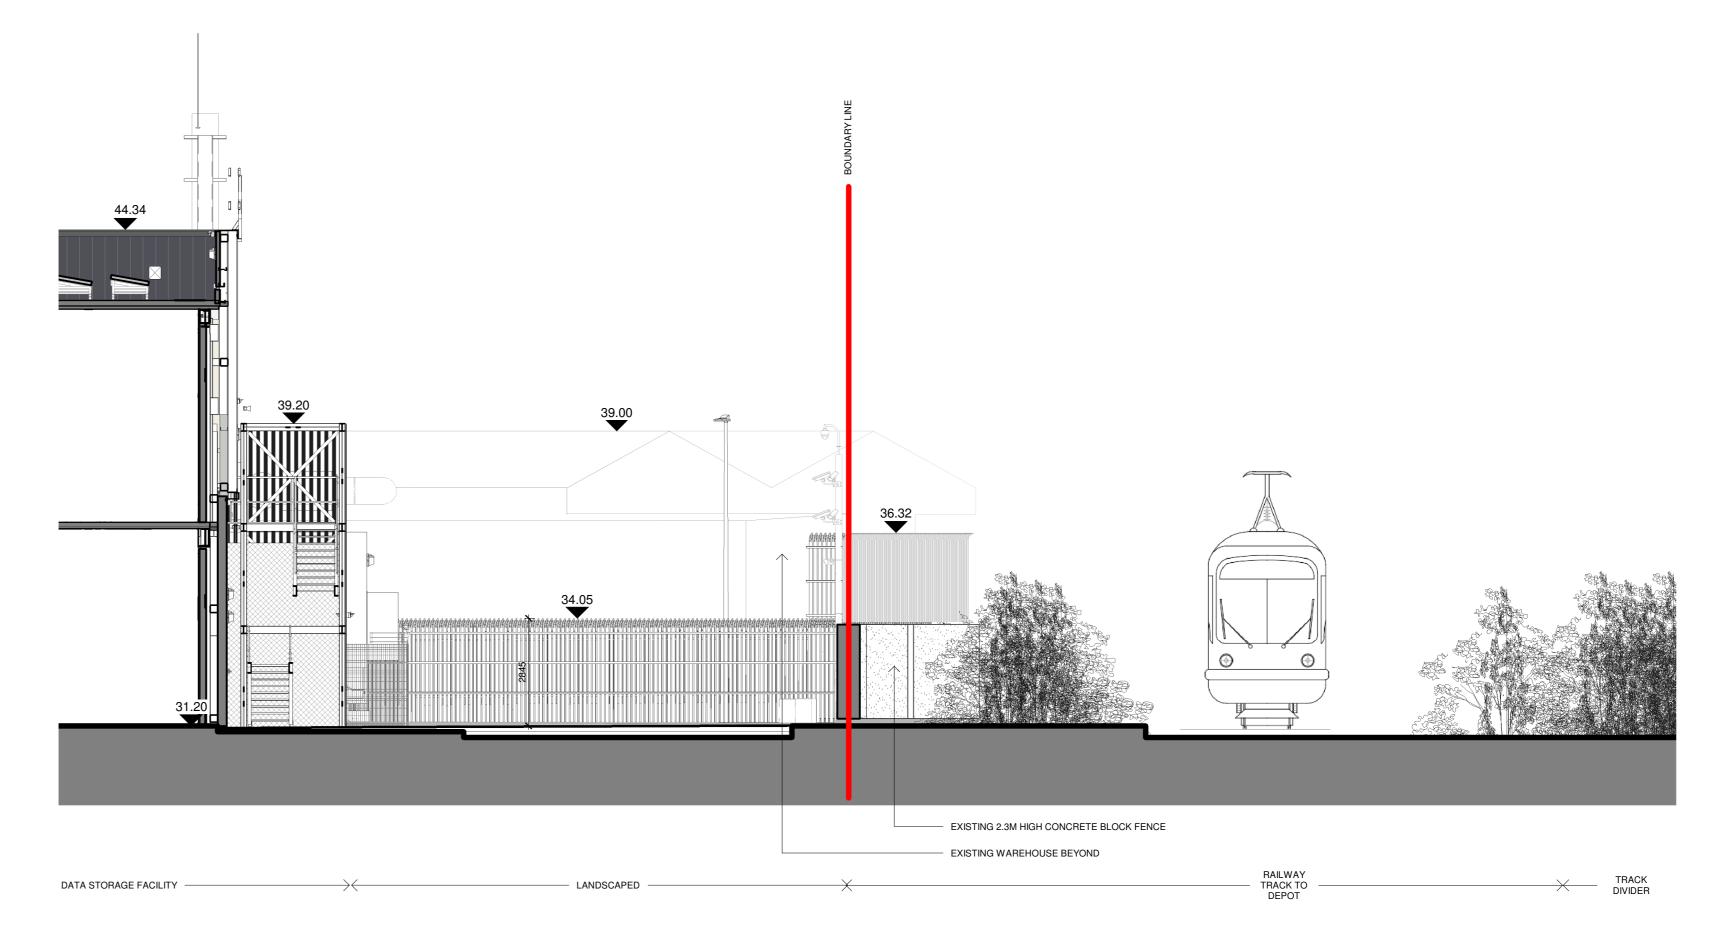

DATA CENTRE

PROPOSED SITE PERIMETER SECTIONS

A-1061

600-MCA-00-XX-DR-A-1061

PAPER SIZE: ISO A0 SCALE: As indicated

CIVIL/STRUCTURAL ENGINEERS:

CSEA
Rudolf Du Plooy(C)/David Kennedy(S)
01 288 5006
3rd Floor The Highline, Bakers Point,
Dun Laoghaire, Dublin, A96 KW29