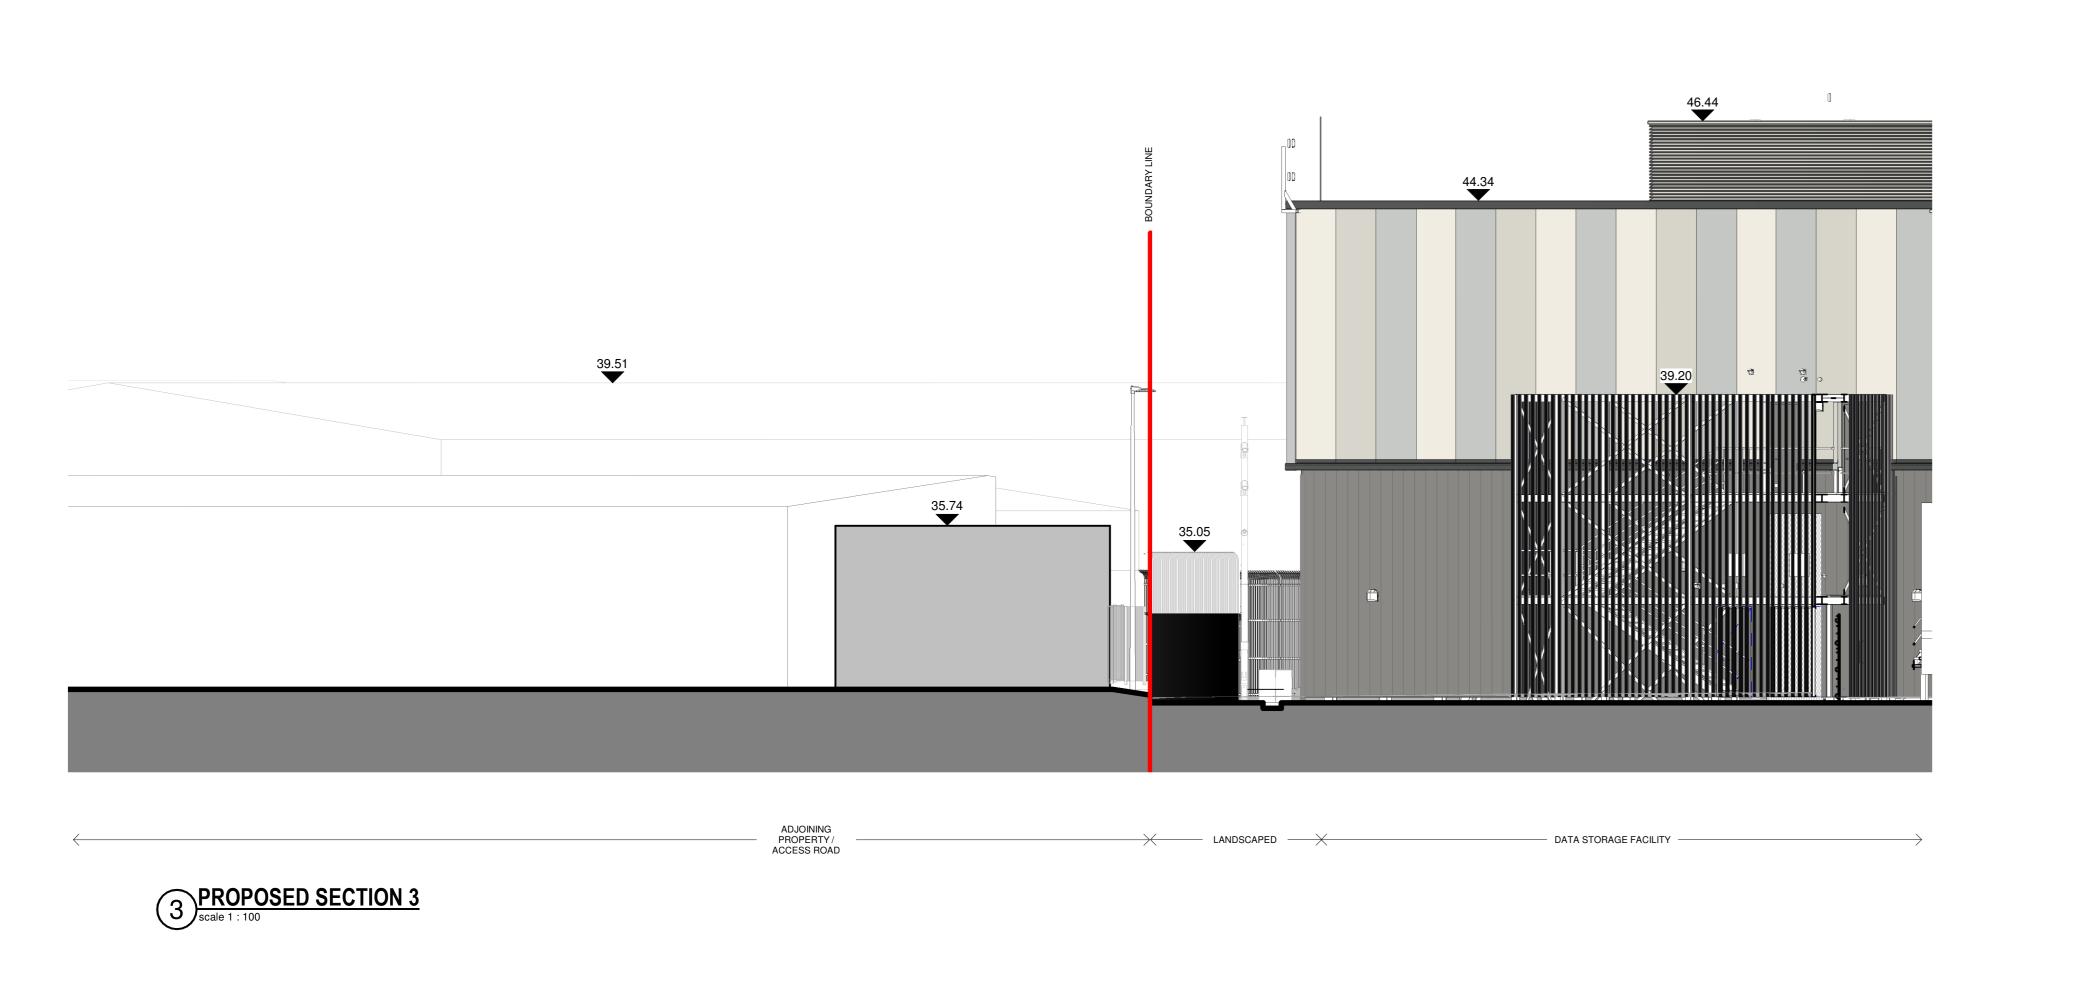

DATA CENTRE

PROPOSED SITE PERIMETER SECTIONS

A-1061

600-MCA-00-XX-DR-A-1061

PAPER SIZE: ISO A0 SCALE: As indicated

CIVIL/STRUCTURAL ENGINEERS:

CSEA
Rudolf Du Plooy(C)/David Kennedy(S)
01 288 5006
3rd Floor The Highline, Bakers Point,
Dun Laoghaire, Dublin, A96 KW29