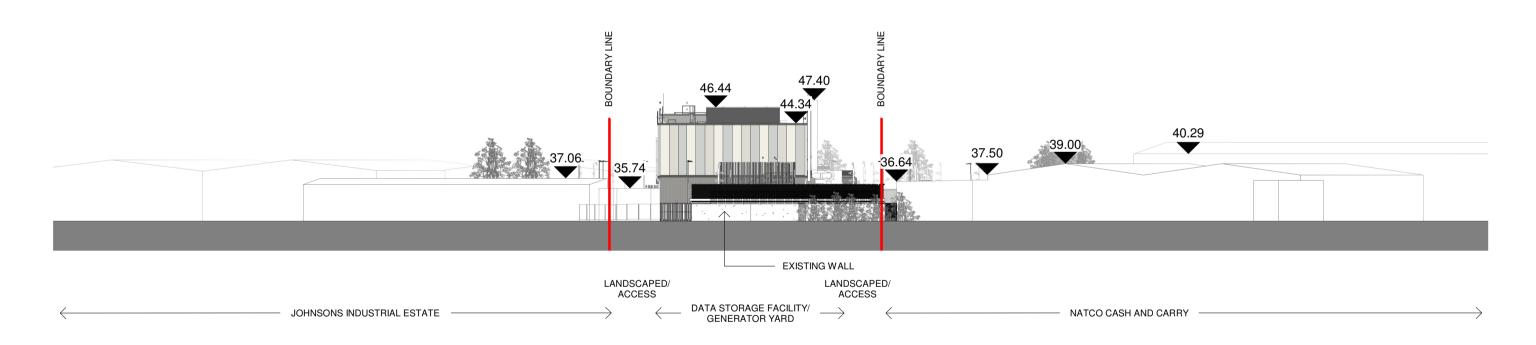

## PROPOSED CONTEXTUAL WEST ELEVATION scale 1:500



## PROPOSED CONTEXTUAL SOUTH ELEVATION scale 1:500



## PROPOSED CONTEXTUAL EAST ELEVATION scale 1:500



## PROPOSED CONTEXTUAL NORTH ELEVATION scale 1:500

| RL: 41.28              | 37.50 36.64  39.49  RL: 39.18  38.01                                              |   |
|------------------------|-----------------------------------------------------------------------------------|---|
|                        | C SPRINKLER TANK / DASHED LINE INDICATES UNIT 1 (FOREGROUND)                      |   |
| TRINITY TRADING ESTATE | SUBSTATION KIOSK/ ENTRANCE GATE/ > CARPARKING - SILVERDALE FACTORY - SECURITY HUT | , |

| 0                                                                                         | 5 10                                                                            |                          | 25