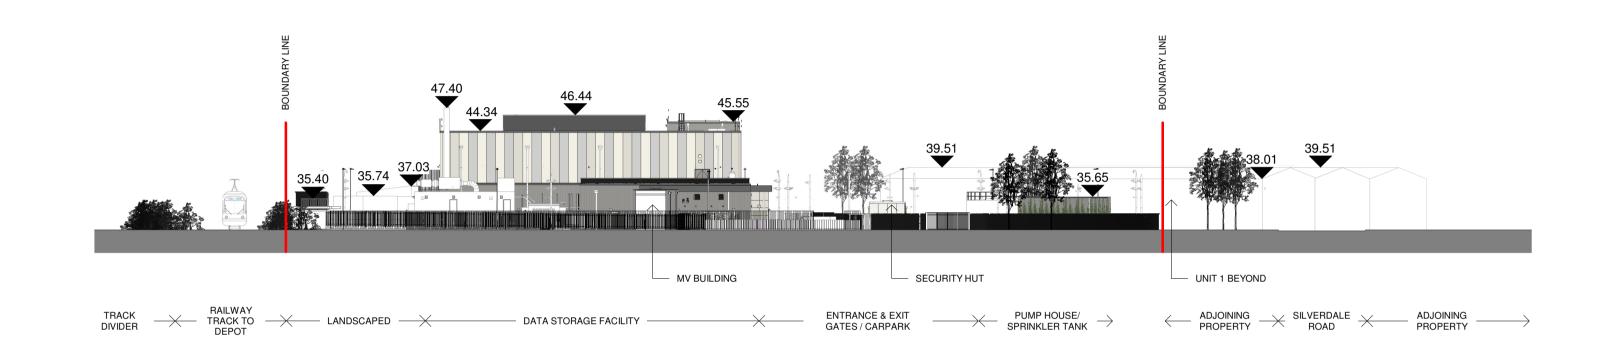

## PROPOSED CONTEXTUAL NORTH ELEVATION scale 1:500

| RL: 41.28              | 37.50 36.64  39.49  RL: 39.18  38.01                                              |   |
|------------------------|-----------------------------------------------------------------------------------|---|
|                        | C SPRINKLER TANK / DASHED LINE INDICATES UNIT 1 (FOREGROUND)                      |   |
| TRINITY TRADING ESTATE | SUBSTATION KIOSK/ ENTRANCE GATE/ > CARPARKING - SILVERDALE FACTORY - SECURITY HUT | , |