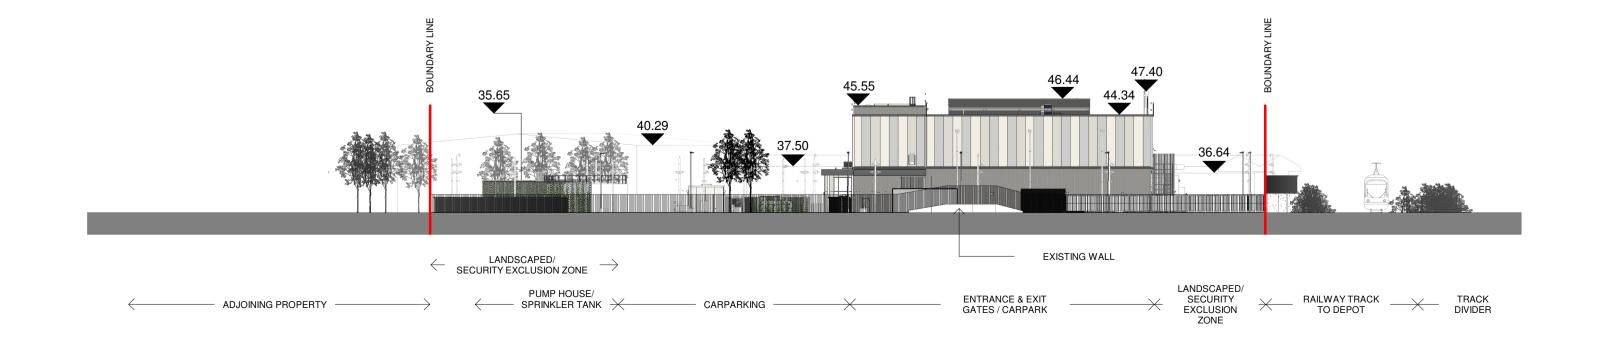

## PROPOSED CONTEXTUAL WEST ELEVATION scale 1:500



## PROPOSED CONTEXTUAL SOUTH ELEVATION scale 1:500



## PROPOSED CONTEXTUAL EAST ELEVATION scale 1:500



## PROPOSED CONTEXTUAL NORTH ELEVATION scale 1:500

| RL: 41.28              | 37.50 36.64  39.49  RL: 39.18  38.01                                              |   |
|------------------------|-----------------------------------------------------------------------------------|---|
|                        | C SPRINKLER TANK / DASHED LINE INDICATES UNIT 1 (FOREGROUND)                      |   |
| TRINITY TRADING ESTATE | SUBSTATION KIOSK/ ENTRANCE GATE/ > CARPARKING - SILVERDALE FACTORY - SECURITY HUT | , |

| 0                                                                                         | 5 10                                                                            |