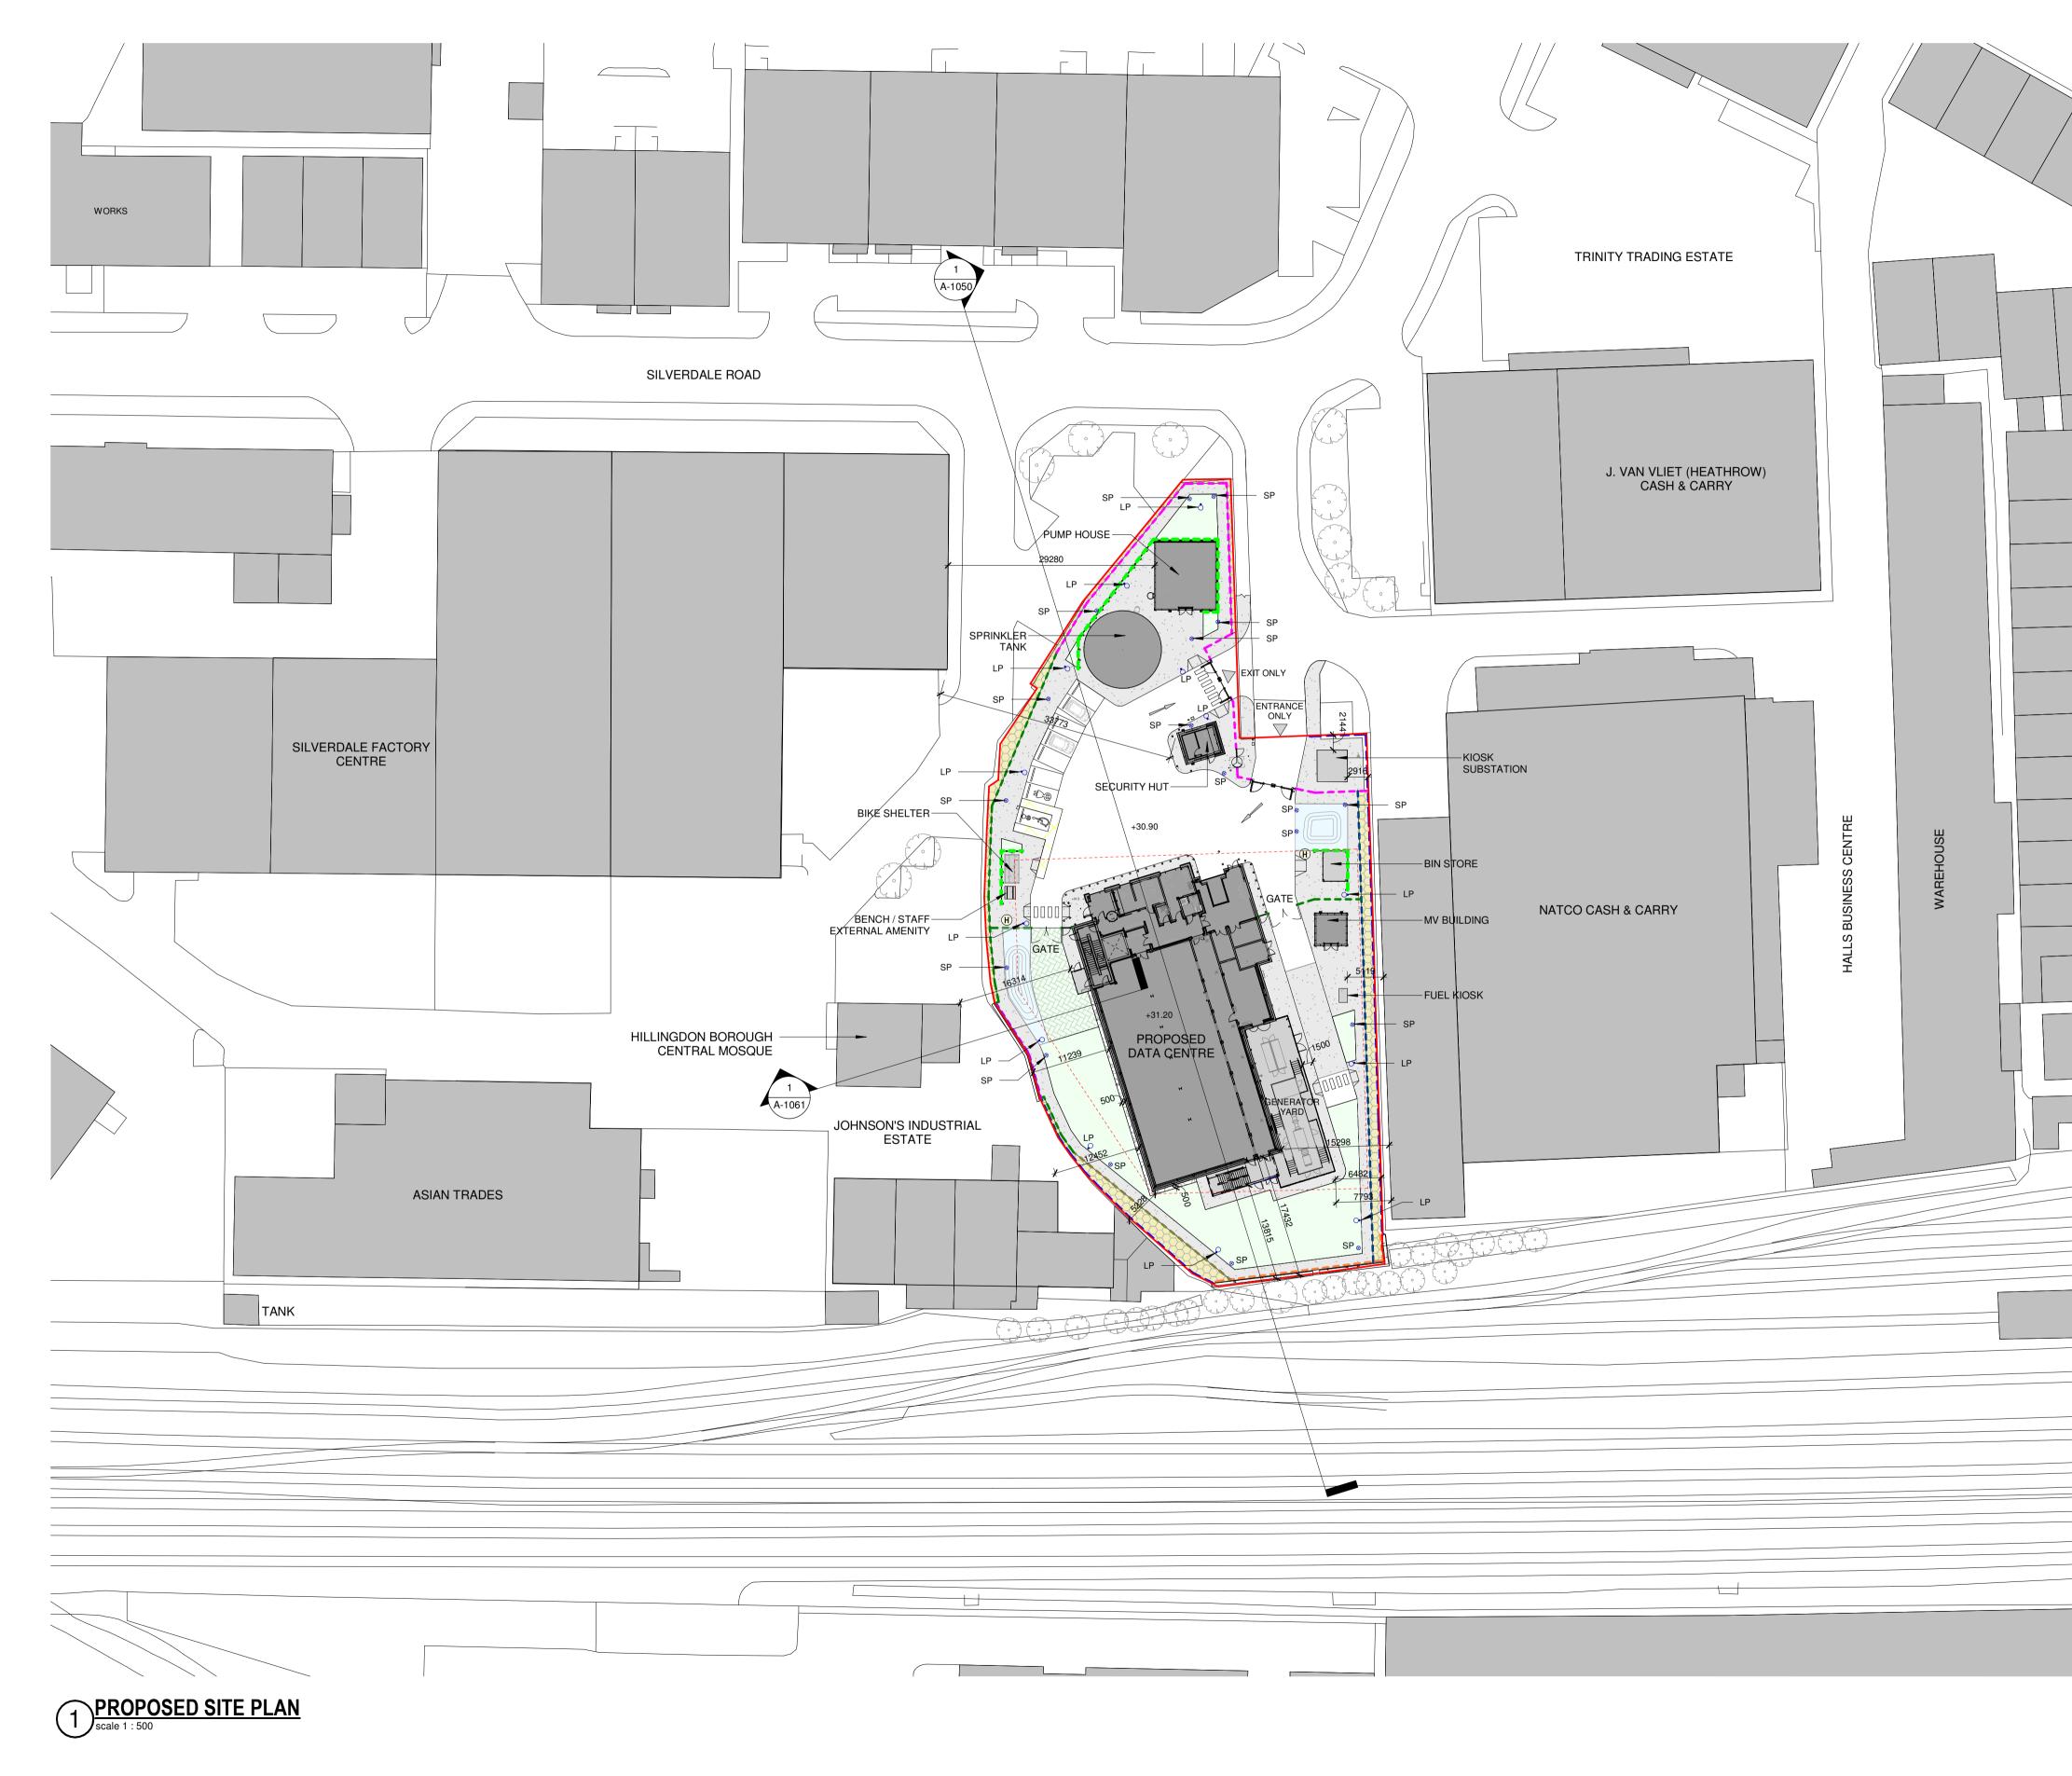

|   |                                                                                                                                                                                              | ROWN COPYRI       |                                                                          | SE RIGHTS 202                                                                                                                                                                                    | 24. OC AC0000813445                   | 5       |
|---|----------------------------------------------------------------------------------------------------------------------------------------------------------------------------------------------|-------------------|--------------------------------------------------------------------------|--------------------------------------------------------------------------------------------------------------------------------------------------------------------------------------------------|---------------------------------------|---------|
|   |                                                                                                                                                                                              | Ν                 |                                                                          |                                                                                                                                                                                                  |                                       |         |
|   |                                                                                                                                                                                              |                   | $\backslash$                                                             |                                                                                                                                                                                                  |                                       |         |
|   |                                                                                                                                                                                              |                   | N                                                                        |                                                                                                                                                                                                  |                                       |         |
|   |                                                                                                                                                                                              |                   | BOUNDARY OF A                                                            | PPLICATION                                                                                                                                                                                       |                                       |         |
| _ |                                                                                                                                                                                              |                   | EXISTING SITE F                                                          | ENCE RETAIN                                                                                                                                                                                      | ED                                    |         |
|   |                                                                                                                                                                                              |                   | PROPOSED 2.4M HIGH PERIMETER FENCE<br>PROPOSED 2.4M HIGH PERIMETER FENCE |                                                                                                                                                                                                  |                                       |         |
|   |                                                                                                                                                                                              |                   | ON TOP OF EXIS                                                           | TNG WALL                                                                                                                                                                                         |                                       |         |
|   |                                                                                                                                                                                              |                   | PROPOSED 3.0M<br>PROPOSED 3.5M                                           |                                                                                                                                                                                                  |                                       |         |
|   |                                                                                                                                                                                              |                   | PROPOSED 4.0M                                                            |                                                                                                                                                                                                  |                                       |         |
|   |                                                                                                                                                                                              |                   | PROPOSED 2.4M<br>PERIMETER SEC                                           | URITY FENCE                                                                                                                                                                                      |                                       |         |
|   |                                                                                                                                                                                              |                   | PROPOSED GRE                                                             |                                                                                                                                                                                                  |                                       |         |
|   |                                                                                                                                                                                              |                   | INFORMATION FO                                                           | OR DETAILS O                                                                                                                                                                                     | F SOFT LANDSCAPIN                     | ١G      |
|   | 4                                                                                                                                                                                            |                   | PROPOSED BUIL                                                            | DING AREA                                                                                                                                                                                        |                                       |         |
|   |                                                                                                                                                                                              |                   | PAVING AREA                                                              | MICH                                                                                                                                                                                             |                                       |         |
|   |                                                                                                                                                                                              |                   | OUTSIDE FENCE                                                            |                                                                                                                                                                                                  |                                       |         |
|   |                                                                                                                                                                                              | 6262626           | RAIN GARDEN PL                                                           |                                                                                                                                                                                                  | н                                     |         |
|   |                                                                                                                                                                                              |                   | GRAVEL FINISH                                                            |                                                                                                                                                                                                  |                                       |         |
|   |                                                                                                                                                                                              |                   | EXISTING TREE                                                            | TREE                                                                                                                                                                                             |                                       |         |
|   |                                                                                                                                                                                              |                   | ELECTRICAL VEH                                                           | VEHICLE CHARGING BAY                                                                                                                                                                             |                                       |         |
|   |                                                                                                                                                                                              |                   | DISABLED PERSO                                                           | ED PERSON'S PARKING BAY                                                                                                                                                                          |                                       |         |
|   | (H)<br>∾LP                                                                                                                                                                                   |                   | PARKING SPACE PROPOSED FIRE HYDRANT LOCATION                             |                                                                                                                                                                                                  |                                       |         |
|   |                                                                                                                                                                                              |                   | POLE MOUNTED LUMINAIRE (8m HIGH)<br>SECURITY POLE (SP) (8m HIGH)         |                                                                                                                                                                                                  |                                       |         |
|   |                                                                                                                                                                                              |                   | EXISTING BUILDI                                                          | NG OUTLINE (                                                                                                                                                                                     | TO BE DEMOLISHED)                     | )       |
|   |                                                                                                                                                                                              |                   |                                                                          |                                                                                                                                                                                                  |                                       |         |
|   | SPE                                                                                                                                                                                          | ECIFICATIONS I    | INFORMATION PAC<br>FOR ALL FENCES A<br>ATION CONTAINED                   | AND HARD SU                                                                                                                                                                                      | RFACES.                               |         |
|   |                                                                                                                                                                                              |                   | RMATION ONLY.                                                            |                                                                                                                                                                                                  |                                       |         |
|   |                                                                                                                                                                                              |                   | CAPE CONSULTAN<br>SOFT LANDSCAPIN                                        |                                                                                                                                                                                                  | ION                                   |         |
|   | 0                                                                                                                                                                                            | 5 10              | 25                                                                       | 5                                                                                                                                                                                                | ł                                     | 50      |
|   |                                                                                                                                                                                              | ALE 1:500         |                                                                          |                                                                                                                                                                                                  | METEF                                 | _<br>RS |
|   |                                                                                                                                                                                              |                   |                                                                          |                                                                                                                                                                                                  |                                       |         |
|   |                                                                                                                                                                                              |                   |                                                                          |                                                                                                                                                                                                  |                                       |         |
|   |                                                                                                                                                                                              |                   |                                                                          |                                                                                                                                                                                                  |                                       |         |
|   |                                                                                                                                                                                              |                   |                                                                          |                                                                                                                                                                                                  |                                       |         |
|   |                                                                                                                                                                                              |                   | 1                                                                        |                                                                                                                                                                                                  |                                       |         |
|   | REV<br>P01                                                                                                                                                                                   | DATE<br>09OCT2024 | DESCRIP<br>PLANNING SUBMISSI                                             |                                                                                                                                                                                                  | DRN   ENG   CHK   AF<br>CZ BW IOK S   |         |
|   |                                                                                                                                                                                              |                   |                                                                          |                                                                                                                                                                                                  |                                       |         |
|   |                                                                                                                                                                                              |                   |                                                                          |                                                                                                                                                                                                  |                                       |         |
|   | ANY U                                                                                                                                                                                        |                   |                                                                          | OF THIS DOCUM                                                                                                                                                                                    | ENT IN WHOLE OR IN PAR                | RT IS   |
|   | ARCHIT                                                                                                                                                                                       | ECT:              | LETE THIS DOCUMEN                                                        | CIVIL/STRUCTU                                                                                                                                                                                    | ECEIVED IT IN ERROR<br>RAL ENGINEERS: |         |
|   | MCA Architects<br>Simon Sedgwick<br>+3536760916<br>4 Hanover Wharf, Asgard Rd,<br>Dublin 02, D02 HX39<br><u>MECH/ELEC ENGINEERS:</u><br>Ethos Engineering<br>Gary O'Riely(M) Peter Kantor(E) |                   |                                                                          | CSEA<br>Rudolf Du Plooy(C)/David Kennedy(S)<br>01 288 5006<br>3rd Floor The Highline, Bakers Point,<br>Dun Laoghaire, Dublin, A96 KW29<br><u>SECURITY ENGINEER:</u><br>Securitas<br>Shane Clarke |                                       |         |
|   |                                                                                                                                                                                              |                   |                                                                          |                                                                                                                                                                                                  |                                       |         |
|   |                                                                                                                                                                                              |                   |                                                                          |                                                                                                                                                                                                  |                                       |         |
|   | +35312932220<br>Apex Business Centre, Blackthorn Road,<br>Sandyford, Dublin D18 DH76                                                                                                         |                   |                                                                          | +35318015572<br>Suite 7/8, Bracetown Business Park,<br>Clonee, Dublin 15, D15 K8NP                                                                                                               |                                       |         |
|   |                                                                                                                                                                                              | CAPE ARCHITECT:   |                                                                          | OTHER CONSUL                                                                                                                                                                                     |                                       |         |
|   | HEDUK<br>Akash Wadhawan<br>01962711600<br>One Wessex Way, Colden Common                                                                                                                      |                   |                                                                          | Nuala Wheatley<br>020 7837 4477<br>The Minster Building, 21 Mincing Lane, London                                                                                                                 |                                       |         |
|   |                                                                                                                                                                                              | ster UK, SO211WG  |                                                                          | EC3R 7AG                                                                                                                                                                                         | , minony Laite, LUII                  | _011    |
|   | TITLE:                                                                                                                                                                                       |                   | DATA C                                                                   | ENTRE                                                                                                                                                                                            |                                       |         |
|   |                                                                                                                                                                                              | PRC               | POSED SITE P                                                             | LAN (BLOC                                                                                                                                                                                        | ( PLAN)                               |         |
|   | SHEET                                                                                                                                                                                        | NO:               | Λ 4                                                                      | 000                                                                                                                                                                                              |                                       |         |
|   | FILE NO: 600-MCA-00-XX-DR-A-1020                                                                                                                                                             |                   |                                                                          |                                                                                                                                                                                                  |                                       |         |
|   | PAPER S                                                                                                                                                                                      |                   |                                                                          | (X-DR-A-1020<br>: 500                                                                                                                                                                            | REV: F                                | P01     |