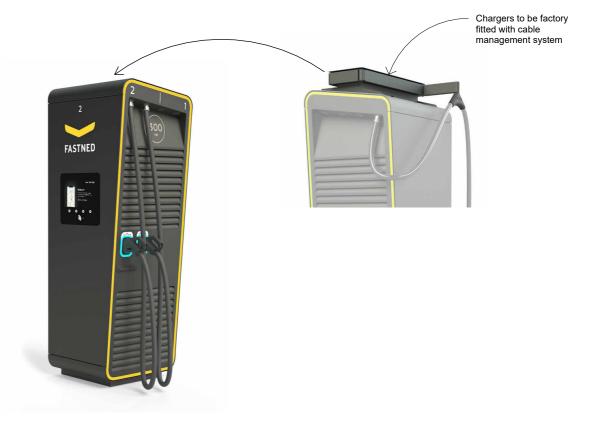

## Alpatronic Hypercharger 400 (HYP 400)

- Charging capacity of 400kW CCS
  Each charger capable of serving 2 car spaces at once
  6 No. HYP400 total on site

- Screen height allows for wheelchair accessColour anthracite with yellow accent edging
- Fastned logo above screen as shownPre-fitted with cable management system to aid movement of charging cable and plug