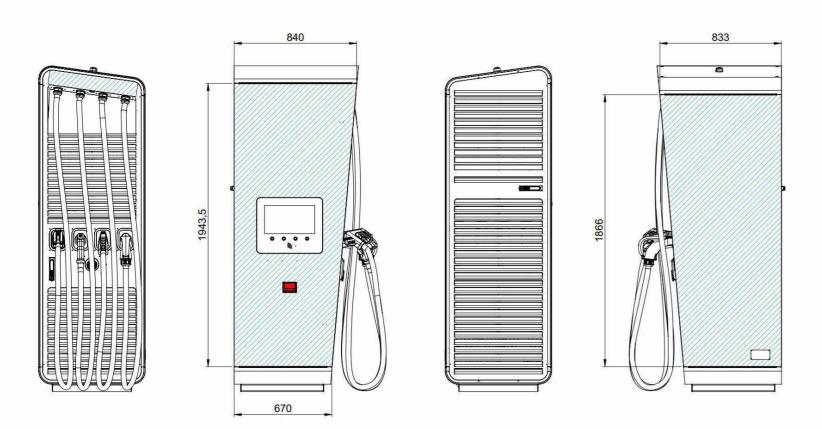

## Alpatronic Hypercharger 400 (HYP 400)

- Charging capacity of 400kW CCS
  Each charger capable of serving 2 car spaces at once
  6 No. HYP400 total on site

- Screen height allows for wheelchair accessColour anthracite with yellow accent edging
- Fastned logo above screen as shownPre-fitted with cable management system to aid movement of charging cable and plug