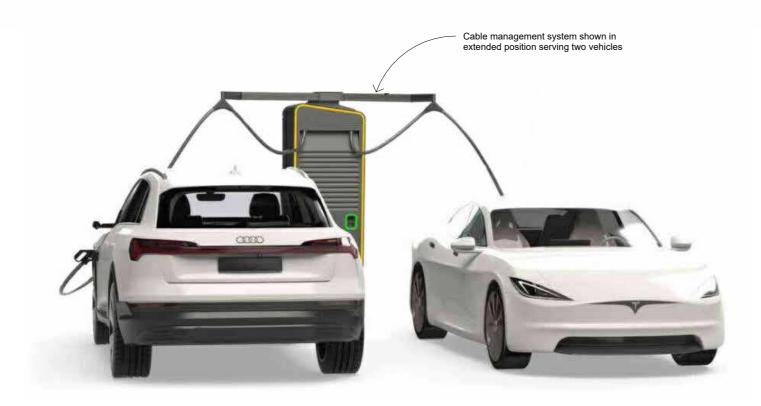

## Alpatronic Hypercharger 400 (HYP 400)

- Charging capacity of 400kW CCS
  Each charger capable of serving 2 car spaces at once
  6 No. HYP400 total on site

- Screen height allows for wheelchair accessColour anthracite with yellow accent edging
- Fastned logo above screen as shownPre-fitted with cable management system to aid movement of charging cable and plug