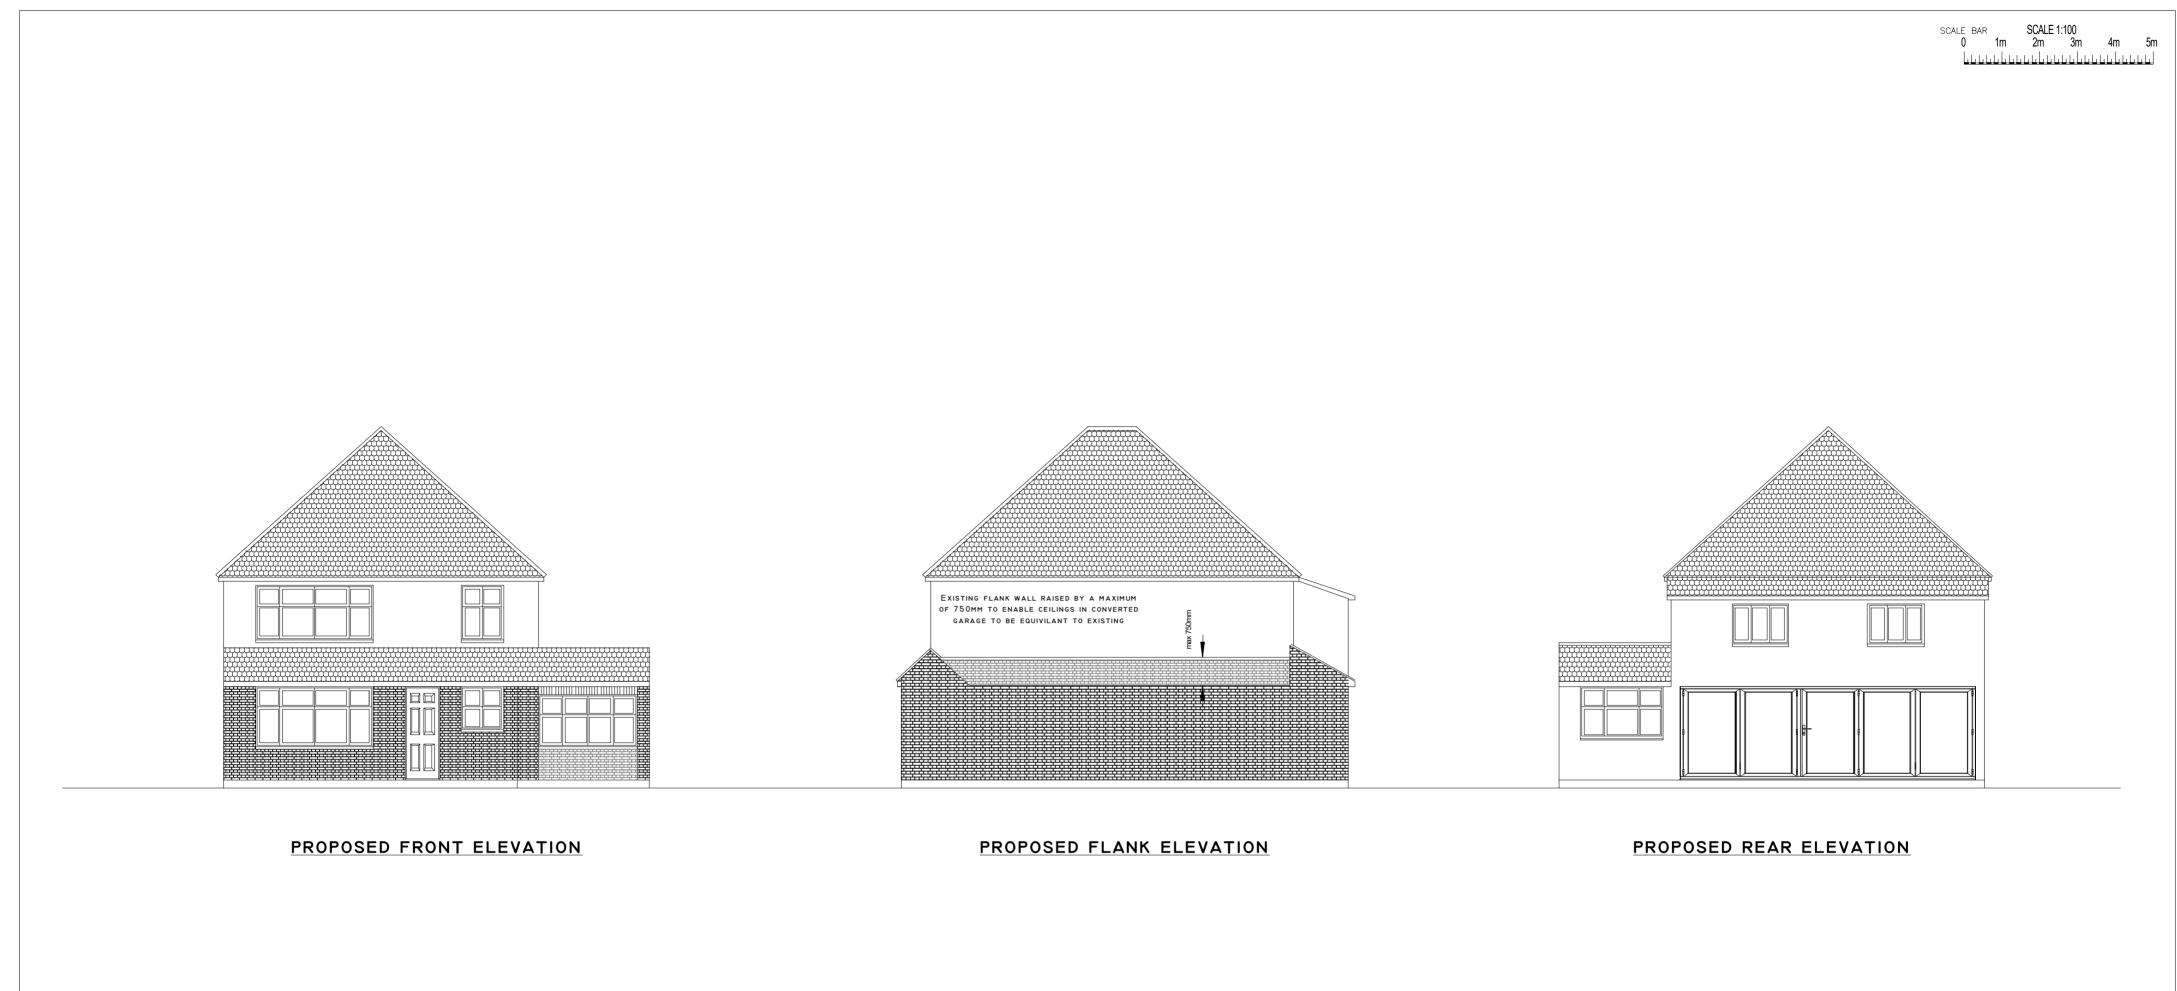

to habitable use involving part demolition of garage and porch, alterations to all elevations and installation of vehicular crossover to front General Notes: 1. All dimensions to be checked on site prior to construction any discrepancies should be reported to the highford design 2. All drawings are indicative of architects visual requirements only and show design intent only. As this is a computer drawing scale of drawings can vary on printing check on site for setting-out Copyright: Highford Design 2017 This drawing should not be used to calculate areas for the purpose of valuations. All dimensions to be checked on site by contractor and such dimensions to be their responsibility. Do not scale drawing

Date: October 2017 Project: 31 Myrtle Avenue, Ruislip Scale 1:100 @ A2 Checked: AW Drawing Title: Proposed Elevations Status: Planning Job No: 207