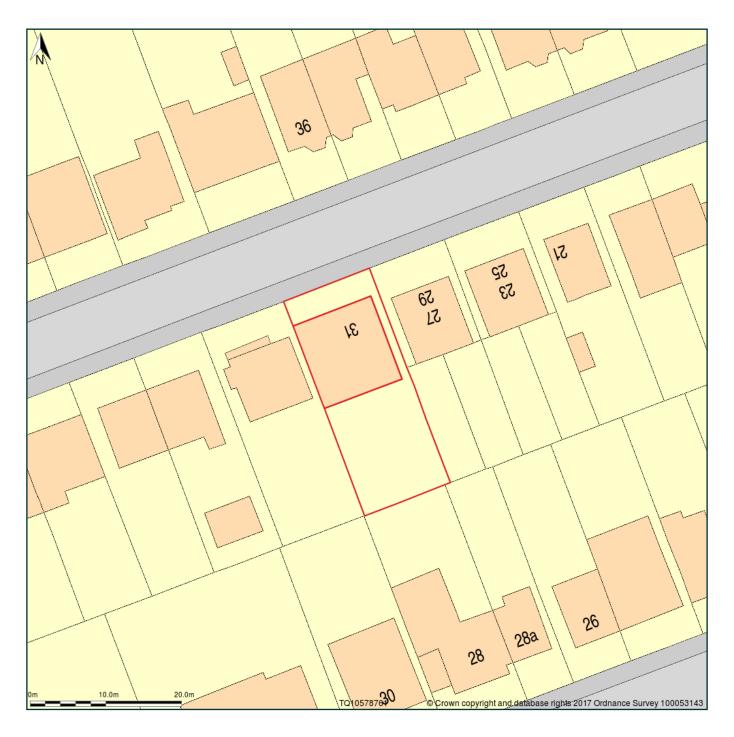

## 31 Myrtle Avenue Ruislip Hillingdon HA4 8SA

Block Plan shows area bounded by: 510527.92, 187570.07 510617.92, 187660.07 (at a scale of 1:500), OSGridRef: TQ10578761. The representation of a road, track or path is no evidence of a right of way. The representation of features as lines is no evidence of a property boundary.

Produced on 17th Oct 2017 from the Ordnance Survey National Geographic Database and incorporating surveyed revision available at this date. Reproduction in whole or part is prohibited without the prior permission of Ordnance Survey. © Crown copyright 2017. Supplied by www.buyaplan.co.uk a licensed Ordnance Survey partner (100053143). Unique plan reference: #00267298-2190AA