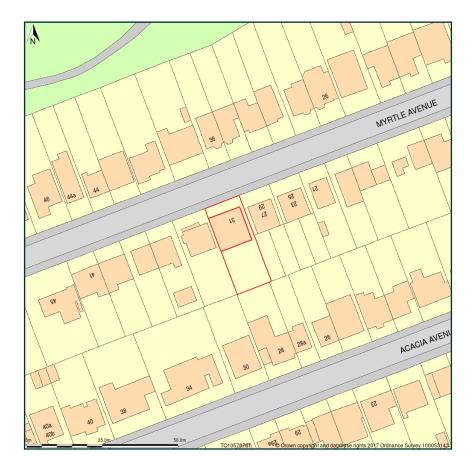

## 31 Myrtle Avenue Ruislip Hillingdon HA4 8SA

Site Plan shows area bounded by: 510502.21, 187544.35 510643.63, 187685.78 (at a scale of 1:1250), OSGridRef: TQ10578761. The representation of a road, track or path is no evidence of a right of way. The representation of features as lines is no evidence of a property boundary.