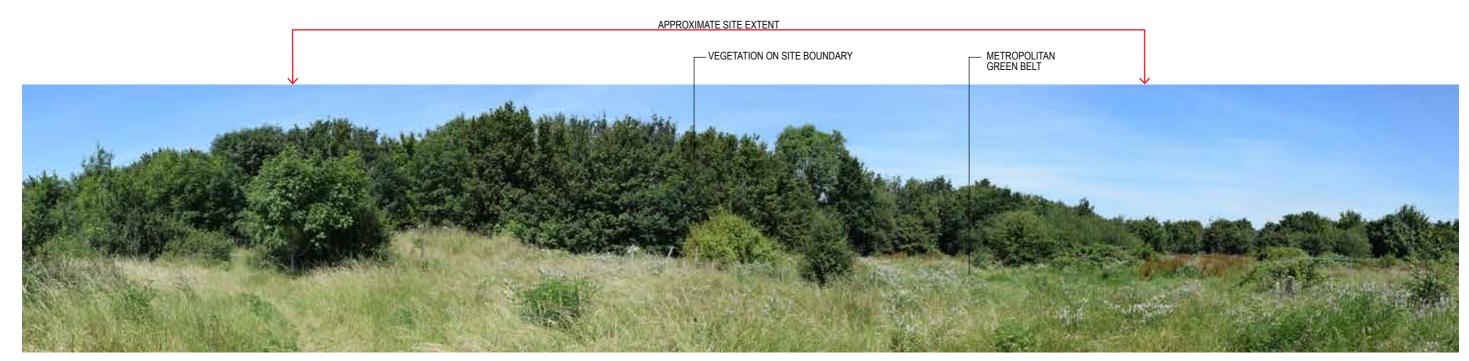

Existing baseline views (Extended Panorama)

| View at recommended viewing distance of 300mm @A3 |  | View at recommended | viewing | distance | of 300mm | @A3 |  |
|---------------------------------------------------|--|---------------------|---------|----------|----------|-----|--|
|---------------------------------------------------|--|---------------------|---------|----------|----------|-----|--|

| Distance from the site boundary: | 50M           | Lens:                     | Fixed 50mm (equivalent focal length) | Camera Height Above AOD:           | 1.6m          |
|----------------------------------|---------------|---------------------------|--------------------------------------|------------------------------------|---------------|
| DS Grid Reference:               | 507888 184791 | Horizontal Field of View: | 72°                                  | Weather Conditions:                | Clear / Sunny |
| Direction of View:               | North West    | AOD:                      | + 35m                                | Receptors Represented:             |               |
| Camera Make and Model:           | NIKON D3300   | Date and Time:            | 04.07.19 10:38 AM                    | Walkers in Metropolitan Green Belt |               |

PROJECT: HILLINGDON GARDENS CLIENT: INLAND HOMES VIEW

BRADLEY MURPHY DESIGN LTD, 6 The Courtyard, Hatton Technology Park, Dark Lane, Hatton, Warwickshire, CV35 8XB | info@bradleymurphydesign.co.uk | www.bradleymurphydesign.co.uk | www.bradleymu