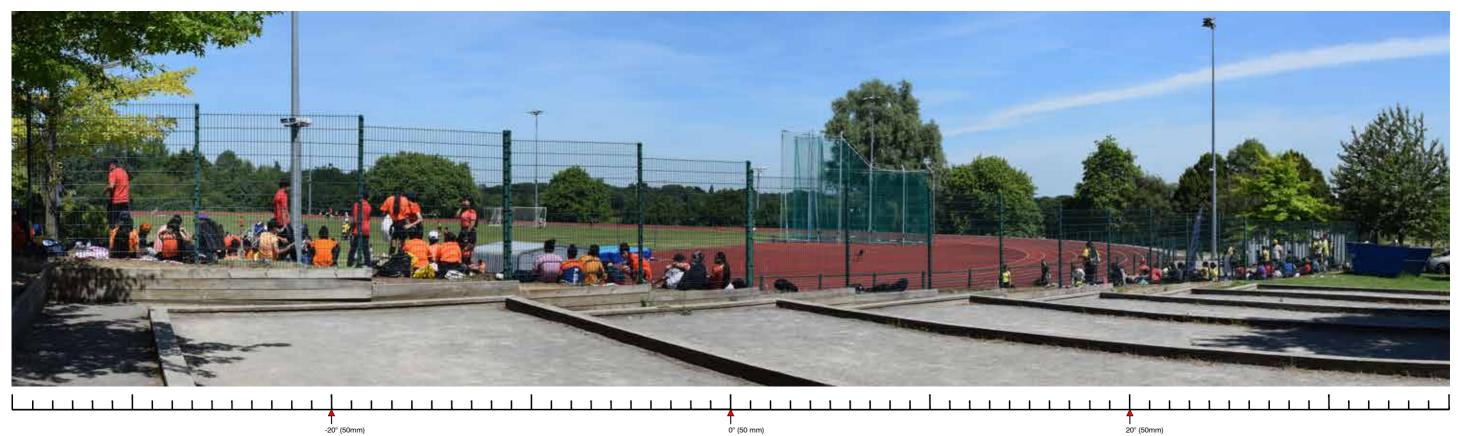

Existing baseline views (Extended Panorama)

| Distance from the site boundary: 1.3KM | 1                         | l l                                  |                               |               |
|----------------------------------------|---------------------------|--------------------------------------|-------------------------------|---------------|
|                                        | Lens:                     | Fixed 50mm (equivalent focal length) | Camera Height Above AOD:      | 1.6m          |
| OS Grid Reference: 506358 184858       | Horizontal Field of View: | 72°                                  | Weather Conditions:           | Clear / Sunny |
| Direction of View: East                | AOD:                      | + 55m                                | Receptors Represented:        |               |
| Camera Make and Model: NIKON D3300     | Date and Time:            | 04.07.19 13:22 PM                    | Users of the sport facilities |               |

FOR VIEWPOINT LOCATIONS REFER TO FIGURE 10

PROJECT: HILLINGDON GARDENS CLIENT: INLAND HOMES VIEW 

BRADLEY MURPHY DESIGN LTD, 6 The Courtyard, Hatton Technology Park, Dark Lane, Hatton, Warwickshire, CV35 8XB | info@bradleymurphydesign.co.uk | www.bradleymurphydesign.co.uk | www.bradleymu