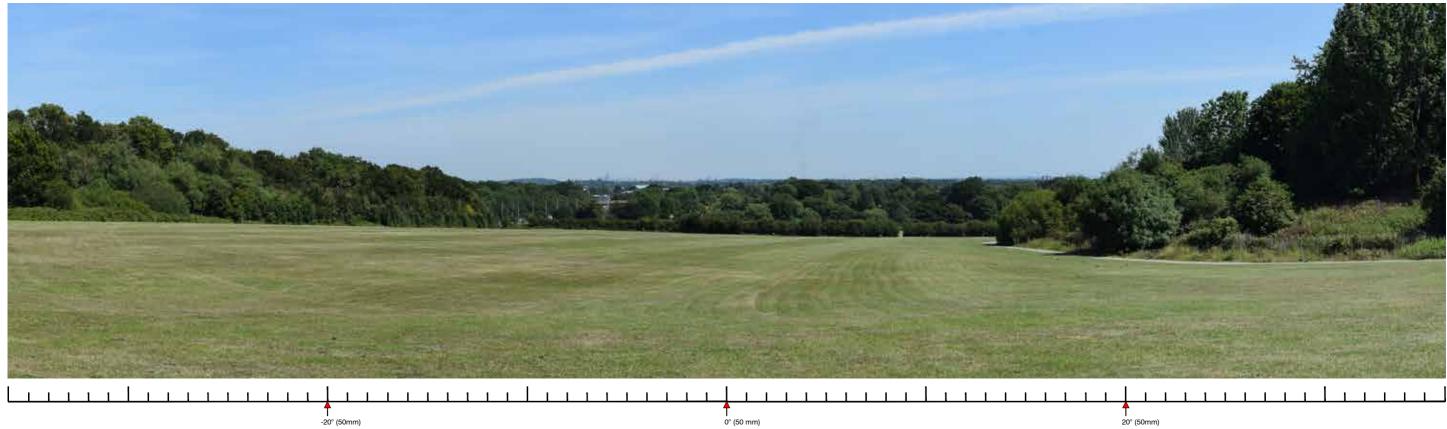

Existing baseline views (Extended Panorama)

| Distance from the site boundary: 1.3KM | 1                         | l l                                  |                               |               |
|----------------------------------------|---------------------------|--------------------------------------|-------------------------------|---------------|
|                                        | Lens:                     | Fixed 50mm (equivalent focal length) | Camera Height Above AOD:      | 1.6m          |
| OS Grid Reference: 506358 184858       | Horizontal Field of View: | 72°                                  | Weather Conditions:           | Clear / Sunny |
| Direction of View: East                | AOD:                      | + 55m                                | Receptors Represented:        |               |
| Camera Make and Model: NIKON D3300     | Date and Time:            | 04.07.19 13:22 PM                    | Users of the sport facilities |               |

FOR VIEWPOINT LOCATIONS REFER TO FIGURE 10

PROJECT: HILLINGDON GARDENS CLIENT: INLAND HOMES VIEW 

BRADLEY MURPHY DESIGN LTD, 6 The Courtyard, Hatton Technology Park, Dark Lane, Hatton, Warwickshire, CV35 8XB | info@bradleymurphydesign.co.uk | www.bradleymurphydesign.co.uk | www.bradleymu