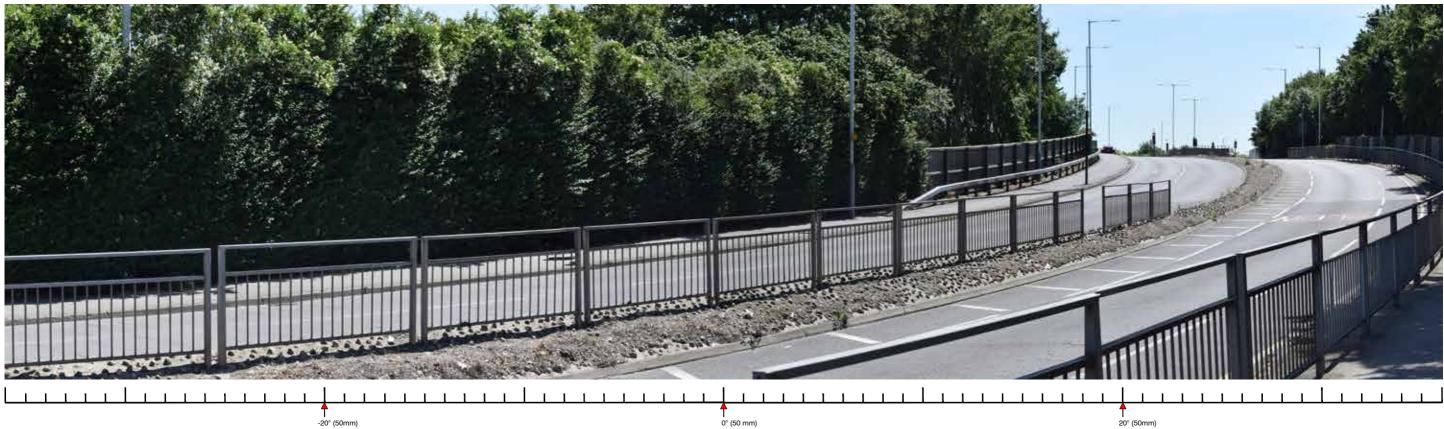

Existing baseline views (Extended Panorama)

| VIEWPOINT 4A: LONG LANE A437 / N | IORTH HILLINGDON |                           |                                      |                                               |               |
|----------------------------------|------------------|---------------------------|--------------------------------------|-----------------------------------------------|---------------|
| Distance from the site boundary: | 300M             | Lens:                     | Fixed 50mm (equivalent focal length) | Camera Height Above AOD:                      | 1.6m          |
| OS Grid Reference:               | 507638 184563    | Horizontal Field of View: | 72°                                  | Weather Conditions:                           | Clear / Sunny |
| Direction of View:               | North            | AOD:                      | + 40m                                | Receptors Represented:                        |               |
| Camera Make and Model:           | NIKON D3300      | Date and Time:            | 04.07.19 10:15 AM                    | Pedestrians / road users / residential recept | tors          |

FOR VIEWPOINT LOCATIONS REFER TO FIGURE 10

PROJECT: HILLINGDON GARDENS CLIENT: INLAND HOMES VIEW 

BRADLEY MURPHY DESIGN LTD, 6 The Courtyard, Hatton Technology Park, Dark Lane, Hatton, Warwickshire, CV35 8XB | info@bradleymurphydesign.co.uk | www.bradleymurphydesign.co.uk | www.bradleymu

| VPOINT PHOTOGRAPHS | DATE:     | AUG 19 |
|--------------------|-----------|--------|
|                    | DRAWN BY: | RR     |
| esign.co.uk        | CHECKED:  | ΥY     |

Existing baseline views (Extended Panorama)