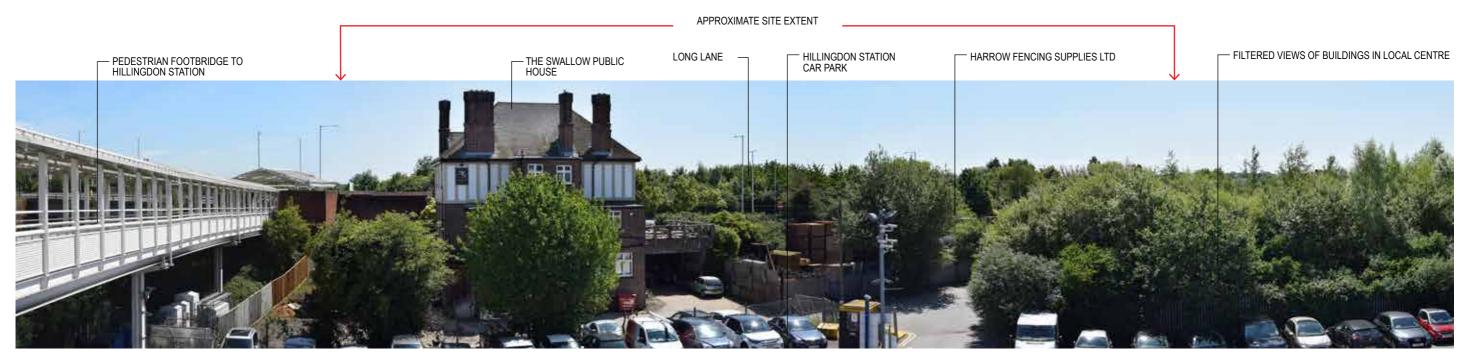

Existing baseline views (Extended Panorama)

| <b>▲</b>    | <b>≜</b>   | 1       |
|-------------|------------|---------|
| -20° (50mm) | 0° (50 mm) | 20° (50 |

| VIEWPOINT 6: HILLINGDON STATION / PEDESTRIAN FOOTBRIDGE |                |                           |                                      |                          |               |  |  |
|---------------------------------------------------------|----------------|---------------------------|--------------------------------------|--------------------------|---------------|--|--|
| Distance from the site boundary:                        | 120M           | Lens:                     | Fixed 50mm (equivalent focal length) | Camera Height Above AOD: | 1.6m          |  |  |
| OS Grid Reference:                                      | 5075932 185025 | Horizontal Field of View: | 72°                                  | Weather Conditions:      | Clear / Sunny |  |  |
| Direction of View:                                      | South East     | AOD:                      | + 40m                                | Receptors Represented:   |               |  |  |
| Camera Make and Model:                                  | NIKON D3300    | Date and Time:            | 04.07.19 11:05 AM                    |                          |               |  |  |

FOR VIEWPOINT LOCATIONS REFER TO FIGURE 10

PROJECT: HILLINGDON GARDENS CLIENT: INLAND HOMES VIEW

BRADLEY MURPHY DESIGN LTD, 6 The Courtyard, Hatton Technology Park, Dark Lane, Hatton, Warwickshire, CV35 8XB | info@bradleymurphydesign.co.uk | www.bradleymurphydesign.co.uk | www.bradleymu

(50mm)

| VPOINT PHOTOGRAPHS         | DATE:     | AUG 19 |
|----------------------------|-----------|--------|
|                            | DRAWN BY: | RR     |
| esign.co.uk   01926 676496 | CHECKED:  | ΥY     |