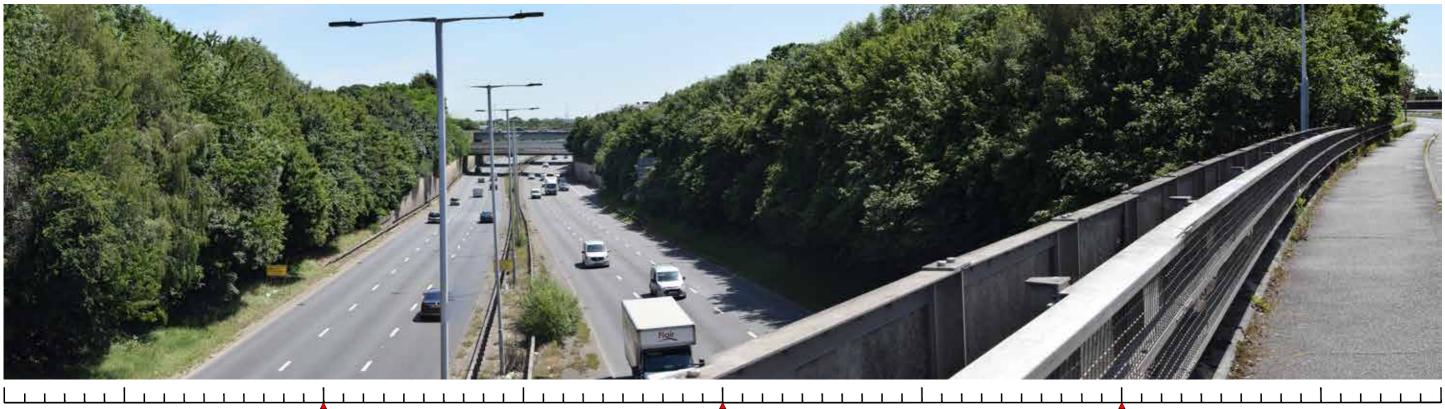

Existing baseline views (Extended Panorama)

-20° (50mm)

T 0° (50 mm)

View at recommended viewing distance of 300mm @A3

| VIEWPOINT 5C: LONG LANE B466 / JUNCTION WITH A40 WESTERN AVENUE |               |                           |                                      |                          |               |  |  |
|-----------------------------------------------------------------|---------------|---------------------------|--------------------------------------|--------------------------|---------------|--|--|
| Distance from the site boundary:                                | 75M           | Lens:                     | Fixed 50mm (equivalent focal length) | Camera Height Above AOD: | 1.6m          |  |  |
| OS Grid Reference:                                              | 507714 185091 | Horizontal Field of View: | 72°                                  | Weather Conditions:      | Clear / Sunny |  |  |
| Direction of View:                                              | South         | AOD:                      | + 40m                                | Receptors Represented:   |               |  |  |
| Camera Make and Model:                                          | NIKON D3300   | Date and Time:            | 04.07.19 11:09 AM                    | Road users               |               |  |  |

FOR VIEWPOINT LOCATIONS REFER TO FIGURE 10

PROJECT: HILLINGDON GARDENS CLIENT: INLAND HOMES VIEW

BRADLEY MURPHY DESIGN LTD, 6 The Courtyard, Hatton Technology Park, Dark Lane, Hatton, Warwickshire, CV35 8XB | info@bradleymurphydesign.co.uk | www.bradleymurphydesign.co.uk | www.bradleymu