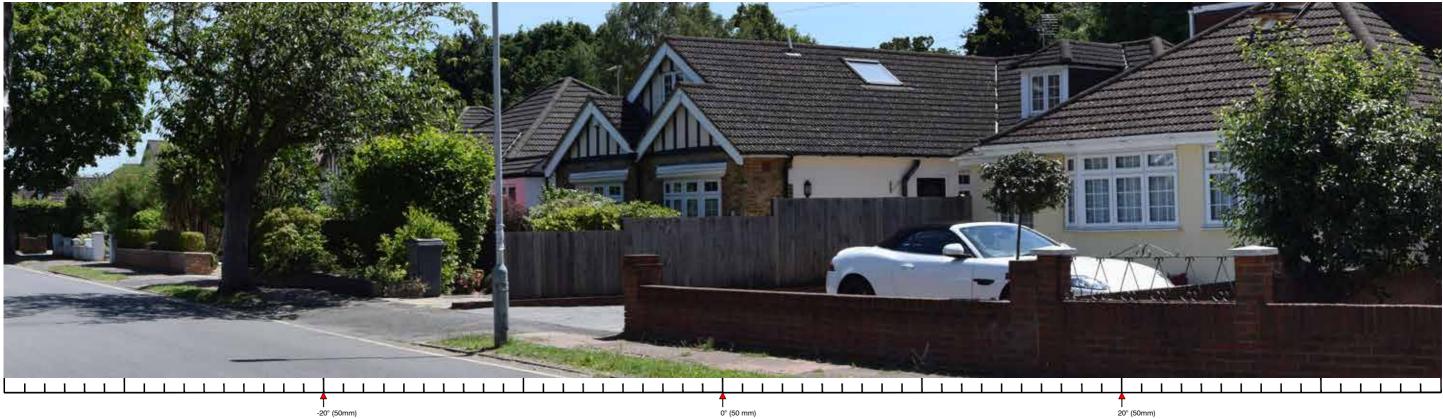

View at recommended viewing distance of 300mm @A3

| VIEWPOINT 10: THE GROVE / THE         | WPOINT 10: THE GROVE / THE CHASE / ICKENHAM CONSERVATION AREA |                           |                                      |                                     |               |  |
|---------------------------------------|---------------------------------------------------------------|---------------------------|--------------------------------------|-------------------------------------|---------------|--|
| Distance from the site boundary:      | 530M                                                          | Lens:                     | Fixed 50mm (equivalent focal length) | Camera Height Above AOD:            | 1.6m          |  |
| OS Grid Reference:                    | 507232 185244                                                 | Horizontal Field of View: | 72°                                  | Weather Conditions:                 | Clear / Sunny |  |
| Direction of View:                    | South East                                                    | AOD:                      | + 40m                                | Receptors Represented:              |               |  |
| Camera Make and Model:                | NIKON D3300                                                   | Date and Time:            | 04.07.19 12:41 PM                    | Pedestrians / road users / cyclists |               |  |
| FOR VIEWPOINT LOCATIONS REFER TO FIGU | JRE 10                                                        |                           |                                      |                                     |               |  |

PROJECT: HILLINGDON GARDENS CLIENT: INLAND HOMES VIEW

| OINT PHOTOGRAPHS<br>ign.co.uk   01926 676496 | DATE:     | AUG 19 |
|----------------------------------------------|-----------|--------|
|                                              | DRAWN BY: | RR     |
| esign.co.uk   01926 676496                   | CHECKED:  | YY     |