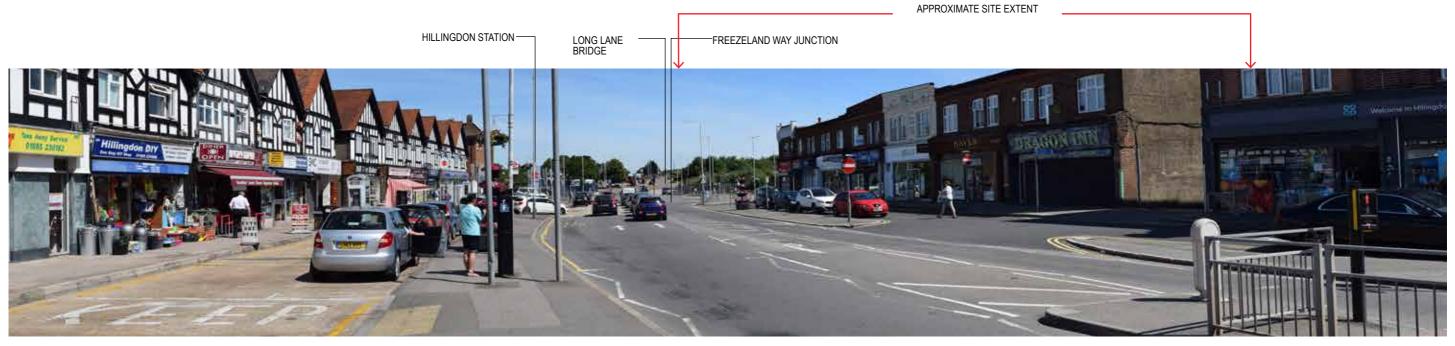

Existing baseline views (Extended Panorama)

| VIEWPOINT 4A: LONG LANE A437 / N | IORTH HILLINGDON |                           |                                      |                                               |               |
|----------------------------------|------------------|---------------------------|--------------------------------------|-----------------------------------------------|---------------|
| Distance from the site boundary: | 300M             | Lens:                     | Fixed 50mm (equivalent focal length) | Camera Height Above AOD:                      | 1.6m          |
| OS Grid Reference:               | 507638 184563    | Horizontal Field of View: | 72°                                  | Weather Conditions:                           | Clear / Sunny |
| Direction of View:               | North            | AOD:                      | + 40m                                | Receptors Represented:                        |               |
| Camera Make and Model:           | NIKON D3300      | Date and Time:            | 04.07.19 10:15 AM                    | Pedestrians / road users / residential recept | tors          |

FOR VIEWPOINT LOCATIONS REFER TO FIGURE 10

PROJECT: HILLINGDON GARDENS CLIENT: INLAND HOMES VIEW 

BRADLEY MURPHY DESIGN LTD, 6 The Courtyard, Hatton Technology Park, Dark Lane, Hatton, Warwickshire, CV35 8XB | info@bradleymurphydesign.co.uk | www.bradleymurphydesign.co.uk | www.bradleymu