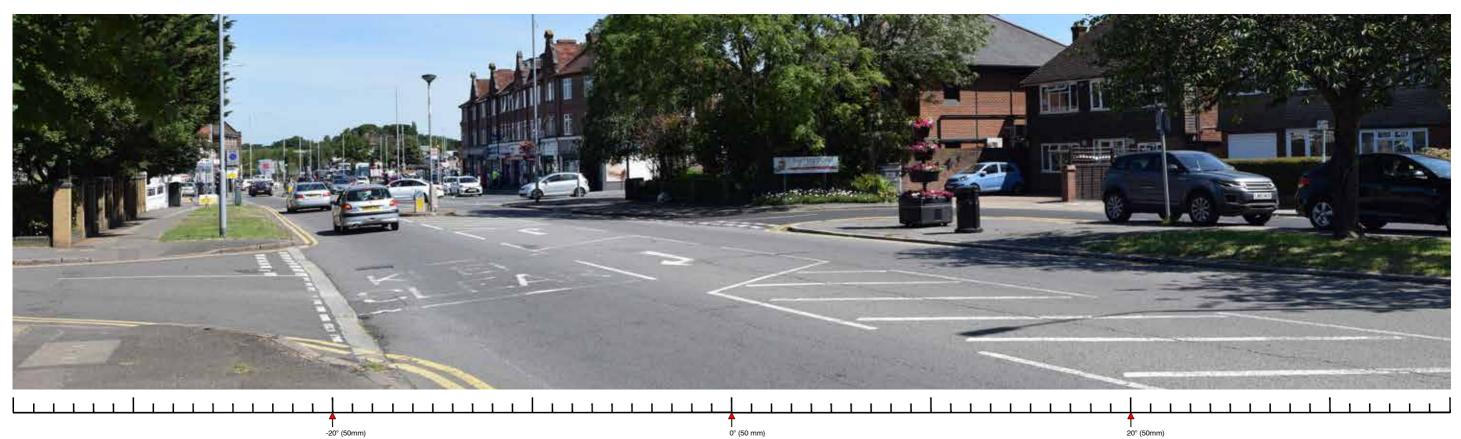

Existing baseline views (Extended Panorama)

| VIEWPOINT 3B: FREEZELAND WAY       |               |                           |                                      |                                                                                                |               |
|------------------------------------|---------------|---------------------------|--------------------------------------|------------------------------------------------------------------------------------------------|---------------|
| Distance from the site boundary: 5 | 55M           | Lens:                     | Fixed 50mm (equivalent focal length) | Camera Height Above AOD:                                                                       | 1.6m          |
| OS Grid Reference: 5               | 507746 184781 | Horizontal Field of View: | 72°                                  | Weather Conditions:                                                                            | Clear / Sunny |
| Direction of View: N               | North         | AOD:                      | + 35m                                | Receptors Represented:<br>Pedestrians / road users / users of commerce / residential receptors |               |
| Camera Make and Model: N           | NIKON D3300   | Date and Time:            | 04.07.19 10:25 AM                    |                                                                                                |               |