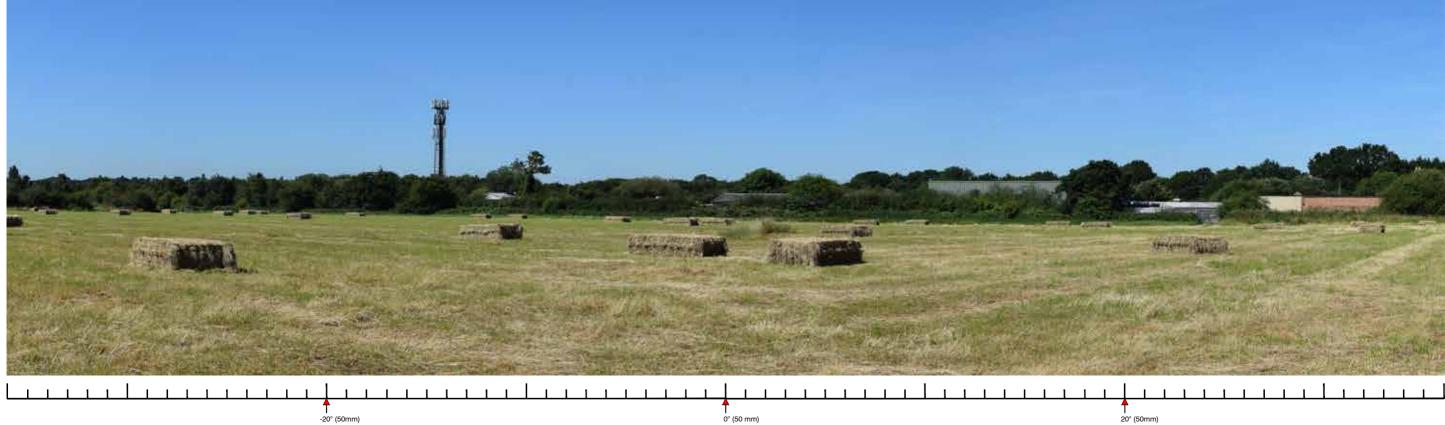

Existing baseline views (Extended Panorama)

| VIEWPOINT 4A: LONG LANE A437 / N | IORTH HILLINGDON |                           |                                      |                                               |               |
|----------------------------------|------------------|---------------------------|--------------------------------------|-----------------------------------------------|---------------|
| Distance from the site boundary: | 300M             | Lens:                     | Fixed 50mm (equivalent focal length) | Camera Height Above AOD:                      | 1.6m          |
| OS Grid Reference:               | 507638 184563    | Horizontal Field of View: | 72°                                  | Weather Conditions:                           | Clear / Sunny |
| Direction of View:               | North            | AOD:                      | + 40m                                | Receptors Represented:                        |               |
| Camera Make and Model:           | NIKON D3300      | Date and Time:            | 04.07.19 10:15 AM                    | Pedestrians / road users / residential recept | tors          |

FOR VIEWPOINT LOCATIONS REFER TO FIGURE 10

PROJECT: HILLINGDON GARDENS CLIENT: INLAND HOMES VIEW 

BRADLEY MURPHY DESIGN LTD, 6 The Courtyard, Hatton Technology Park, Dark Lane, Hatton, Warwickshire, CV35 8XB | info@bradleymurphydesign.co.uk | www.bradleymurphydesign.co.uk | www.bradleymu