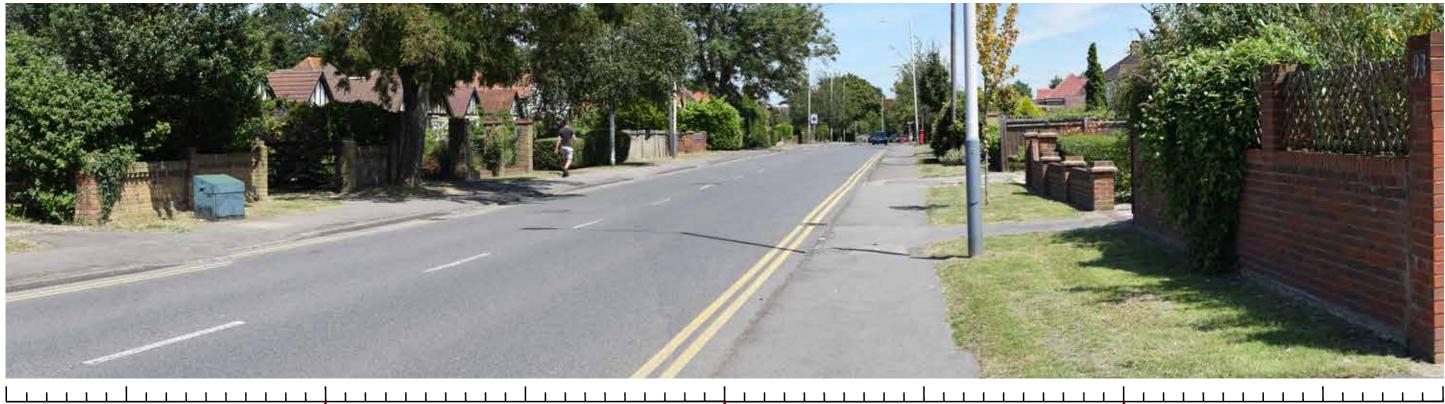

Existing baseline views (Extended Panorama)

. -20° (50mm)

| VIEWPOINT 2: HILLINGDON TRAIL / FREEZELAND WAY A437 |               |                           |                                      |                                  |               |  |
|-----------------------------------------------------|---------------|---------------------------|--------------------------------------|----------------------------------|---------------|--|
| Distance from the site boundary:                    | 460M          | Lens:                     | Fixed 50mm (equivalent focal length) | Camera Height Above AOD:         | 1.6m          |  |
| OS Grid Reference:                                  | 508234 184600 | Horizontal Field of View: | 72°                                  | Weather Conditions:              | Clear / Sunny |  |
| Direction of View:                                  | North West    | AOD:                      | + 35m                                | Receptors Represented:           |               |  |
| Camera Make and Model:                              | NIKON D3300   | Date and Time:            | 04.07.19 10:48 AM                    | Walkers / Road users / ResidentS |               |  |
| FOR VIEWPOINT LOCATIONS REFER TO FIGURE             | E 10          |                           |                                      |                                  |               |  |

0° (50 mm)

PROJECT: HILLINGDON GARDENS CLIENT: INLAND HOMES VIEW

BRADLEY MURPHY DESIGN LTD, 6 The Courtyard, Hatton Technology Park, Dark Lane, Hatton, Warwickshire, CV35 8XB | info@bradleymurphydesign.co.uk | www.bradleymurphydesign.co.uk | www.bradleymu

| VPOINT PHOTOGRAPHS         | DATE:     | AUG 19 |
|----------------------------|-----------|--------|
|                            | DRAWN BY: | RR     |
| esign.co.uk   01926 676496 | CHECKED:  | ΥY     |