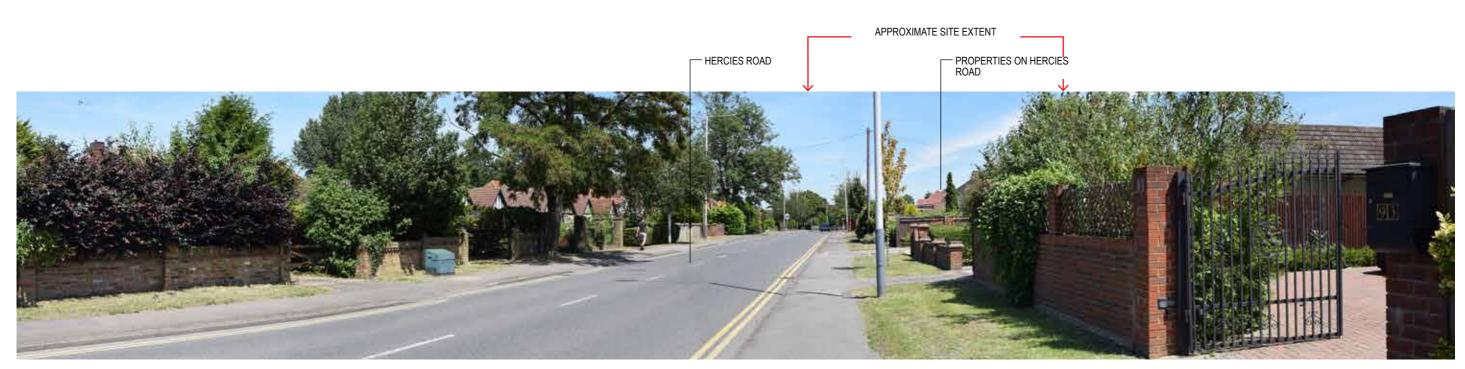

Existing baseline views (Extended Panorama)

. -20° (50mm)

| VIEWPOINT 2: HILLINGDON TRAIL / FREEZELAND WAY A437 |               |                           |                                      |                                  |               |  |
|-----------------------------------------------------|---------------|---------------------------|--------------------------------------|----------------------------------|---------------|--|
| Distance from the site boundary:                    | 460M          | Lens:                     | Fixed 50mm (equivalent focal length) | Camera Height Above AOD:         | 1.6m          |  |
| OS Grid Reference:                                  | 508234 184600 | Horizontal Field of View: | 72°                                  | Weather Conditions:              | Clear / Sunny |  |
| Direction of View:                                  | North West    | AOD:                      | + 35m                                | Receptors Represented:           |               |  |
| Camera Make and Model:                              | NIKON D3300   | Date and Time:            | 04.07.19 10:48 AM                    | Walkers / Road users / ResidentS |               |  |
| FOR VIEWPOINT LOCATIONS REFER TO FIGURE             | E 10          |                           |                                      |                                  |               |  |

0° (50 mm)

PROJECT: HILLINGDON GARDENS CLIENT: INLAND HOMES VIEW

BRADLEY MURPHY DESIGN LTD, 6 The Courtyard, Hatton Technology Park, Dark Lane, Hatton, Warwickshire, CV35 8XB | info@bradleymurphydesign.co.uk | www.bradleymurphydesign.co.uk | www.bradleymu

| VPOINT PHOTOGRAPHS         | DATE:     | AUG 19 |
|----------------------------|-----------|--------|
|                            | DRAWN BY: | RR     |
| esign.co.uk   01926 676496 | CHECKED:  | ΥY     |