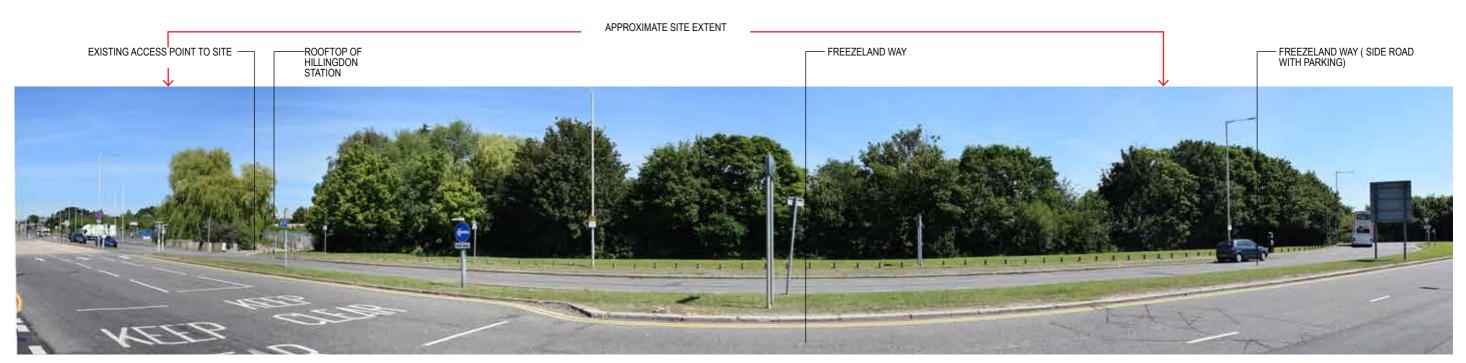

Existing baseline views (Extended Panorama)

| <b>▲</b>    | <b>≜</b>   | 1       |
|-------------|------------|---------|
| -20° (50mm) | 0° (50 mm) | 20° (50 |

| VIEWPOINT 6: HILLINGDON STATION / PEDESTRIAN FOOTBRIDGE |                |                           |                                      |                          |               |  |  |
|---------------------------------------------------------|----------------|---------------------------|--------------------------------------|--------------------------|---------------|--|--|
| Distance from the site boundary:                        | 120M           | Lens:                     | Fixed 50mm (equivalent focal length) | Camera Height Above AOD: | 1.6m          |  |  |
| OS Grid Reference:                                      | 5075932 185025 | Horizontal Field of View: | 72°                                  | Weather Conditions:      | Clear / Sunny |  |  |
| Direction of View:                                      | South East     | AOD:                      | + 40m                                | Receptors Represented:   |               |  |  |
| Camera Make and Model:                                  | NIKON D3300    | Date and Time:            | 04.07.19 11:05 AM                    |                          |               |  |  |