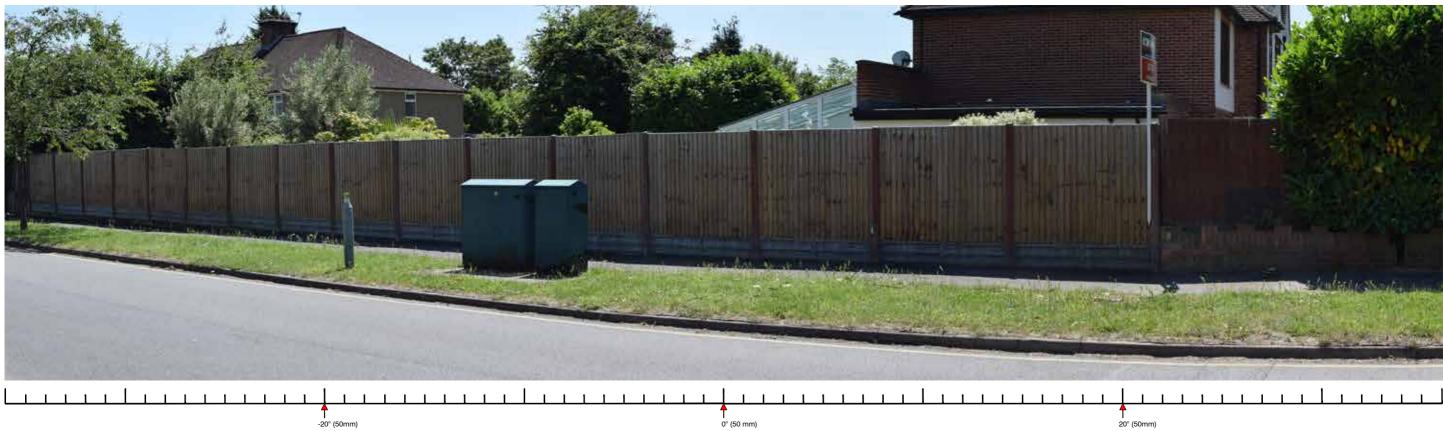

Existing baseline views (Extended Panorama)

| VIEWPOINT 3B: FREEZELAND WAY       |               |                           |                                      |                                                                                                |               |
|------------------------------------|---------------|---------------------------|--------------------------------------|------------------------------------------------------------------------------------------------|---------------|
| Distance from the site boundary: 5 | 55M           | Lens:                     | Fixed 50mm (equivalent focal length) | Camera Height Above AOD:                                                                       | 1.6m          |
| OS Grid Reference: 5               | 507746 184781 | Horizontal Field of View: | 72°                                  | Weather Conditions:                                                                            | Clear / Sunny |
| Direction of View: N               | North         | AOD:                      | + 35m                                | Receptors Represented:<br>Pedestrians / road users / users of commerce / residential receptors |               |
| Camera Make and Model: N           | NIKON D3300   | Date and Time:            | 04.07.19 10:25 AM                    |                                                                                                |               |

PROJECT: HILLINGDON GARDENS CLIENT: INLAND HOMES VIEW 

| VPOINT PHOTOGRAPHS         | DATE:     | AUG 19 |
|----------------------------|-----------|--------|
|                            | DRAWN BY: | RR     |
| esign.co.uk   01926 676496 | CHECKED:  | ΥY     |