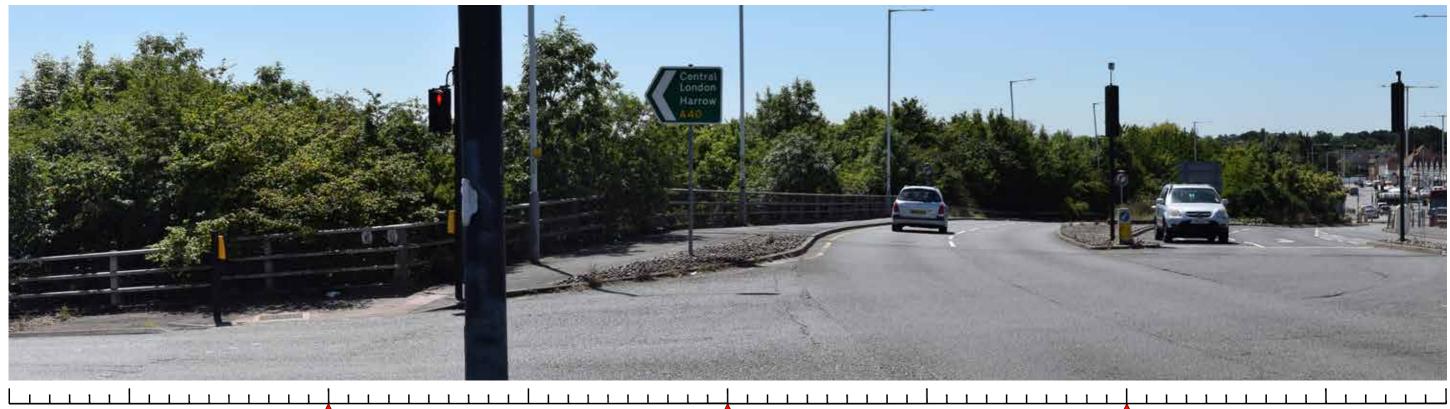

Existing baseline views (Extended Panorama)

| /IEWPOINT 5A: LONG LANE B466     |               |                           |                                      |                                     |               |
|----------------------------------|---------------|---------------------------|--------------------------------------|-------------------------------------|---------------|
| Distance from the site boundary: | 310M          | Lens:                     | Fixed 50mm (equivalent focal length) | Camera Height Above AOD:            | 1.6m          |
| OS Grid Reference:               | 507711 185327 | Horizontal Field of View: | 72°                                  | Weather Conditions:                 | Clear / Sunny |
| Direction of View:               | South         | AOD:                      | + 35m                                | Receptors Represented:              |               |
| Camera Make and Model:           | NIKON D3300   | Date and Time:            | 04.07.19 12:24 PM                    | Pedestrians / road users / cyclists |               |

PROJECT: HILLINGDON GARDENS CLIENT: INLAND HOMES VIEW 

BRADLEY MURPHY DESIGN LTD, 6 The Courtyard, Hatton Technology Park, Dark Lane, Hatton, Warwickshire, CV35 8XB | info@bradleymurphydesign.co.uk | www.bradleymurphydesign.co.uk | www.bradleymu

| VPOINT PHOTOGRAPHS         | DATE:     | AUG 19 |
|----------------------------|-----------|--------|
|                            | DRAWN BY: | RR     |
| esign.co.uk   01926 676496 | CHECKED:  | ΥY     |