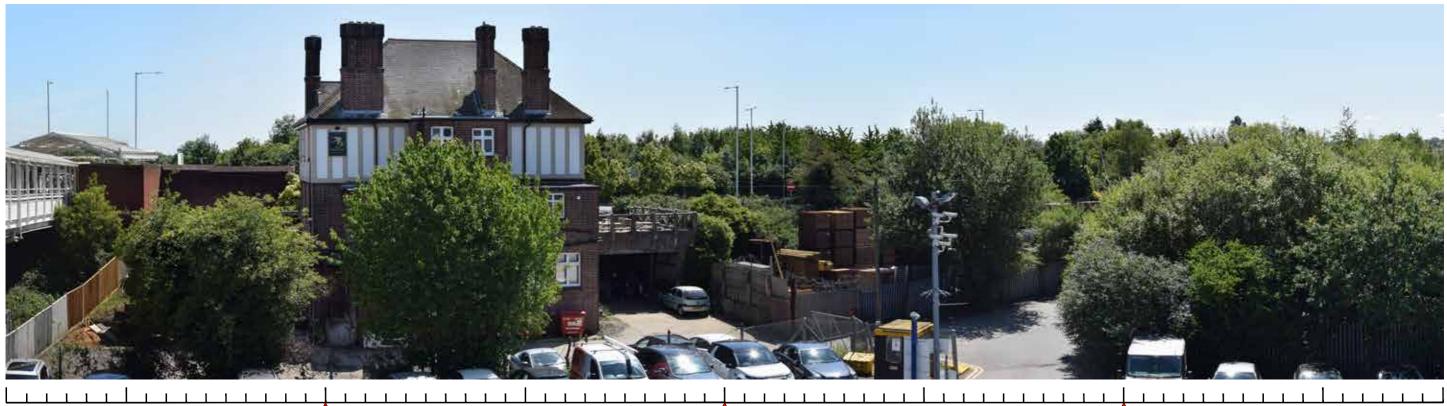

Existing baseline views (Extended Panorama)

| <b>▲</b>    | <b>≜</b>   | 1       |
|-------------|------------|---------|
| -20° (50mm) | 0° (50 mm) | 20° (50 |

| VIEWPOINT 6: HILLINGDON STATION / PEDESTRIAN FOOTBRIDGE |                |                           |                                      |                          |               |  |  |
|---------------------------------------------------------|----------------|---------------------------|--------------------------------------|--------------------------|---------------|--|--|
| Distance from the site boundary:                        | 120M           | Lens:                     | Fixed 50mm (equivalent focal length) | Camera Height Above AOD: | 1.6m          |  |  |
| OS Grid Reference:                                      | 5075932 185025 | Horizontal Field of View: | 72°                                  | Weather Conditions:      | Clear / Sunny |  |  |
| Direction of View:                                      | South East     | AOD:                      | + 40m                                | Receptors Represented:   |               |  |  |
| Camera Make and Model:                                  | NIKON D3300    | Date and Time:            | 04.07.19 11:05 AM                    |                          |               |  |  |

FOR VIEWPOINT LOCATIONS REFER TO FIGURE 10

PROJECT: HILLINGDON GARDENS CLIENT: INLAND HOMES VIEW

BRADLEY MURPHY DESIGN LTD, 6 The Courtyard, Hatton Technology Park, Dark Lane, Hatton, Warwickshire, CV35 8XB | info@bradleymurphydesign.co.uk | www.bradleymurphydesign.co.uk | www.bradleymu

(50mm)

| VPOINT PHOTOGRAPHS         | DATE:     | AUG 19 |
|----------------------------|-----------|--------|
|                            | DRAWN BY: | RR     |
| esign.co.uk   01926 676496 | CHECKED:  | ΥY     |