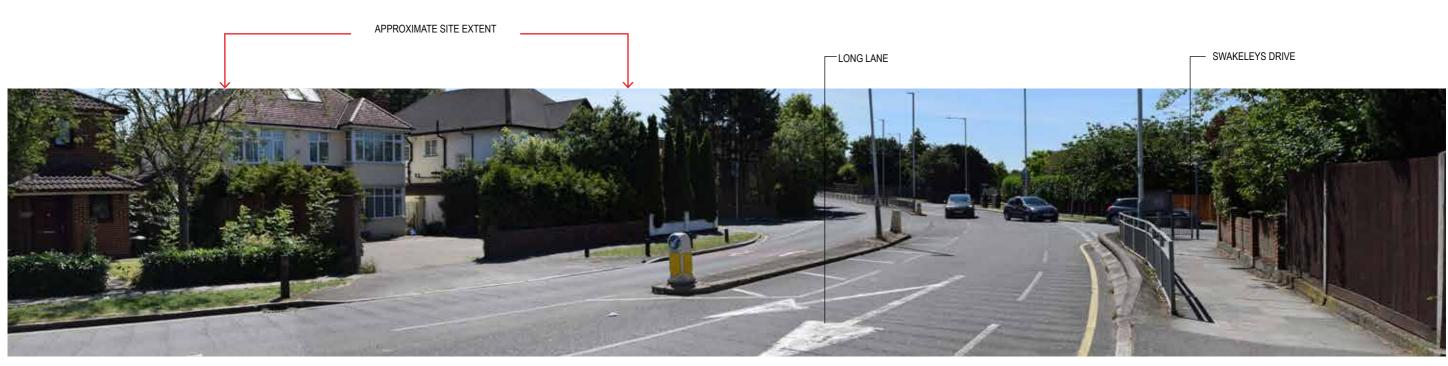

View at recommended viewing distance of 300mm @A3

| VIEWPOINT 4C: LONG LANE A437 /   | NORTH HILLINGDON |                           |                                      |                                     |               |  |
|----------------------------------|------------------|---------------------------|--------------------------------------|-------------------------------------|---------------|--|
| Distance from the site boundary: | 125M             | Lens:                     | Fixed 50mm (equivalent focal length) | Camera Height Above AOD:            | 1.6m          |  |
| OS Grid Reference:               | 507627 184712    | Horizontal Field of View: | 72°                                  | Weather Conditions:                 | Clear / Sunny |  |
| Direction of View:               | North            | AOD:                      | + 40m                                | Receptors Represented:              |               |  |
| Camera Make and Model:           | NIKON D3300      | Date and Time:            | 04.07.19 10:20 AM                    | Pedestrians / road users / cyclists |               |  |

FOR VIEWPOINT LOCATIONS REFER TO FIGURE 10

PROJECT: HILLINGDON GARDENS CLIENT: INLAND HOMES VIEW

BRADLEY MURPHY DESIGN LTD, 6 The Courtyard, Hatton Technology Park, Dark Lane, Hatton, Warwickshire, CV35 8XB | info@bradleymurphydesign.co.uk | www.bradleymurphydesign.co.uk | www.bradleymu