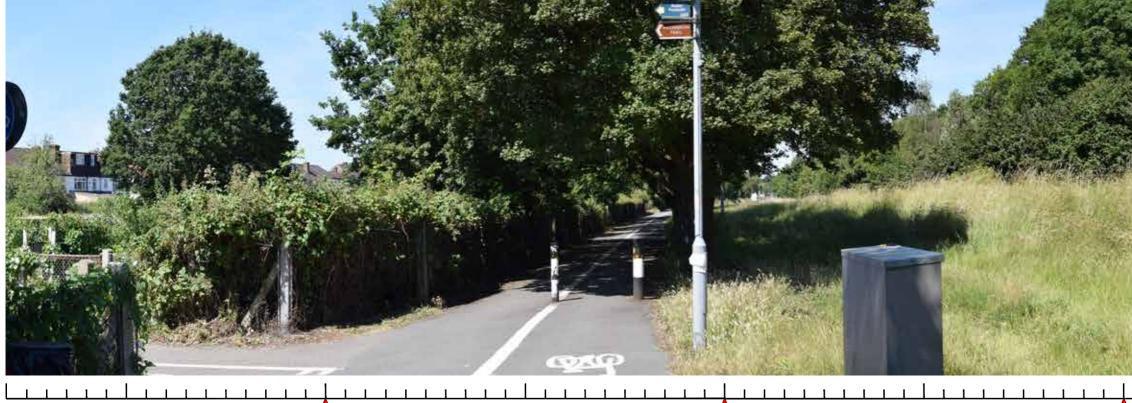

Existing baseline views (Extended Panorama)

. -20° (50mm)

| VIEWPOINT 2: HILLINGDON TRAIL / FREEZELAND WAY A437 |               |                           |                                      |                                  |               |  |
|-----------------------------------------------------|---------------|---------------------------|--------------------------------------|----------------------------------|---------------|--|
| Distance from the site boundary:                    | 460M          | Lens:                     | Fixed 50mm (equivalent focal length) | Camera Height Above AOD:         | 1.6m          |  |
| OS Grid Reference:                                  | 508234 184600 | Horizontal Field of View: | 72°                                  | Weather Conditions:              | Clear / Sunny |  |
| Direction of View:                                  | North West    | AOD:                      | + 35m                                | Receptors Represented:           |               |  |
| Camera Make and Model:                              | NIKON D3300   | Date and Time:            | 04.07.19 10:48 AM                    | Walkers / Road users / ResidentS |               |  |
| FOR VIEWPOINT LOCATIONS REFER TO FIGURE             | E 10          |                           |                                      |                                  |               |  |