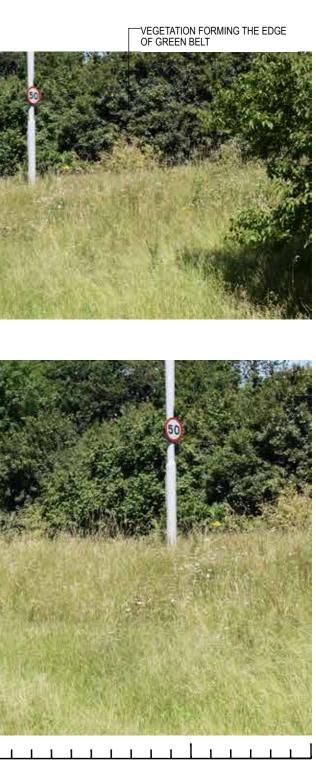

| Distance from the site boundary: | 50M           | Lens:                     | Fixed 50mm (equivalent focal length) | Camera Height Above AOD:           | 1.6m          |
|----------------------------------|---------------|---------------------------|--------------------------------------|------------------------------------|---------------|
| DS Grid Reference:               | 507888 184791 | Horizontal Field of View: | 72°                                  | Weather Conditions:                | Clear / Sunny |
| Direction of View:               | North West    | AOD:                      | + 35m                                | Receptors Represented:             |               |
| Camera Make and Model:           | NIKON D3300   | Date and Time:            | 04.07.19 10:38 AM                    | Walkers in Metropolitan Green Belt |               |

| 'IEWPOINT 8: CELANDINE CYCLE RO<br>Distance from the site boundary: | 510M          | Lens:                     | Fixed 50mm (equivalent focal length) | Camera Height Above AOD:                        | 1.6m          |
|---------------------------------------------------------------------|---------------|---------------------------|--------------------------------------|-------------------------------------------------|---------------|
| DS Grid Reference:                                                  | 507140 184688 | Horizontal Field of View: | 72°                                  | Weather Conditions:                             | Clear / Sunny |
| Direction of View:                                                  | North East    | AOD:                      | + 40m                                | Receptors Represented:                          | •             |
| Camera Make and Model:                                              | NIKON D3300   | Date and Time:            | 04.07.19 13:02 PM                    | Pedestrians / road users / residential receptor | S             |