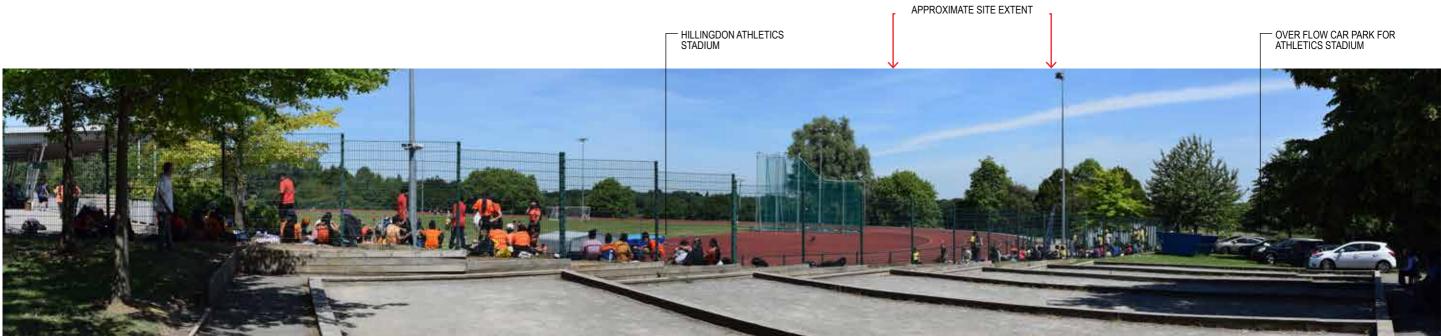

Existing baseline views (Extended Panorama)

| Distance from the site boundary: 1.3KM | 1                         | l l                                  |                               |               |
|----------------------------------------|---------------------------|--------------------------------------|-------------------------------|---------------|
|                                        | Lens:                     | Fixed 50mm (equivalent focal length) | Camera Height Above AOD:      | 1.6m          |
| OS Grid Reference: 506358 184858       | Horizontal Field of View: | 72°                                  | Weather Conditions:           | Clear / Sunny |
| Direction of View: East                | AOD:                      | + 55m                                | Receptors Represented:        |               |
| Camera Make and Model: NIKON D3300     | Date and Time:            | 04.07.19 13:22 PM                    | Users of the sport facilities |               |

FOR VIEWPOINT LOCATIONS REFER TO FIGURE 10

PROJECT: HILLINGDON GARDENS CLIENT: INLAND HOMES VIEW 

BRADLEY MURPHY DESIGN LTD, 6 The Courtyard, Hatton Technology Park, Dark Lane, Hatton, Warwickshire, CV35 8XB | info@bradleymurphydesign.co.uk | www.bradleymurphydesign.co.uk | www.bradleymu