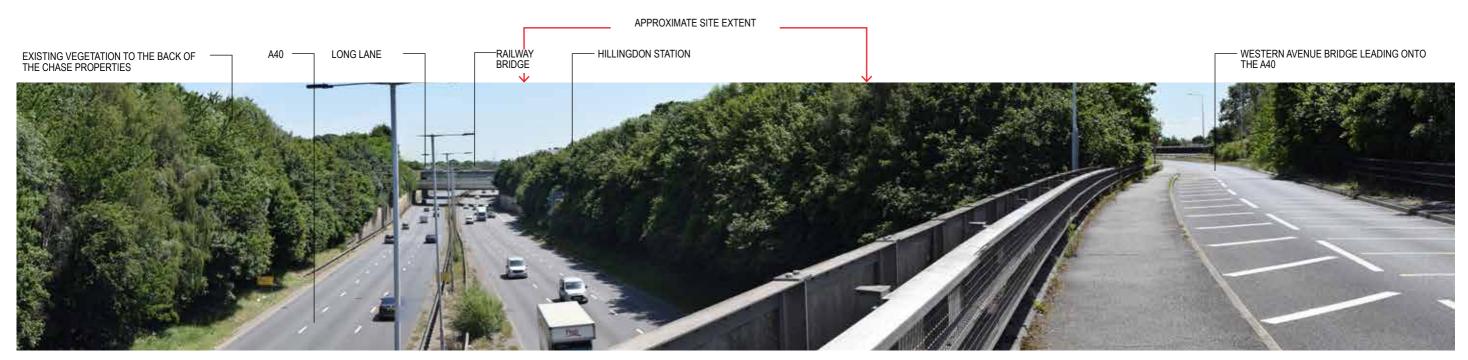

Existing baseline views (Extended Panorama)

|    | ►             |           | 1   |
|----|---------------|-----------|-----|
| -2 | 20° (50mm) 0° | ° (50 mm) | 20° |

|                                       |          | /POINT 9: WESTERN AVENUE SLIP ROAD BRIDGE OVER THE A40 |                                      |                          |               |  |  |
|---------------------------------------|----------|--------------------------------------------------------|--------------------------------------|--------------------------|---------------|--|--|
| Distance from the site boundary: 440M | L        | Lens:                                                  | Fixed 50mm (equivalent focal length) | Camera Height Above AOD: | 1.6m          |  |  |
| OS Grid Reference: 507271 1           | I 185102 | Horizontal Field of View:                              | 72°                                  | Weather Conditions:      | Clear / Sunny |  |  |
| Direction of View: South Ea           | East A   | AOD:                                                   | + 45m                                | Receptors Represented:   |               |  |  |
| Camera Make and Model: NIKON          | N D3300  | Date and Time:                                         | 04.07.19 11:25 AM                    | Pedestrians / Road users |               |  |  |

PROJECT: HILLINGDON GARDENS CLIENT: INLAND HOMES VIEW 

BRADLEY MURPHY DESIGN LTD, 6 The Courtyard, Hatton Technology Park, Dark Lane, Hatton, Warwickshire, CV35 8XB | info@bradleymurphydesign.co.uk | www.bradleymurphydesign.co.uk | www.bradleymu

(50mm)

|                                                       | DATE:     | AUG 19 |
|-------------------------------------------------------|-----------|--------|
| POINT PHOTOGRAPHS<br>sign.co.uk <b> </b> 01926 676496 | DRAWN BY: | RR     |
| esign.co.uk                                           | CHECKED:  | YY     |