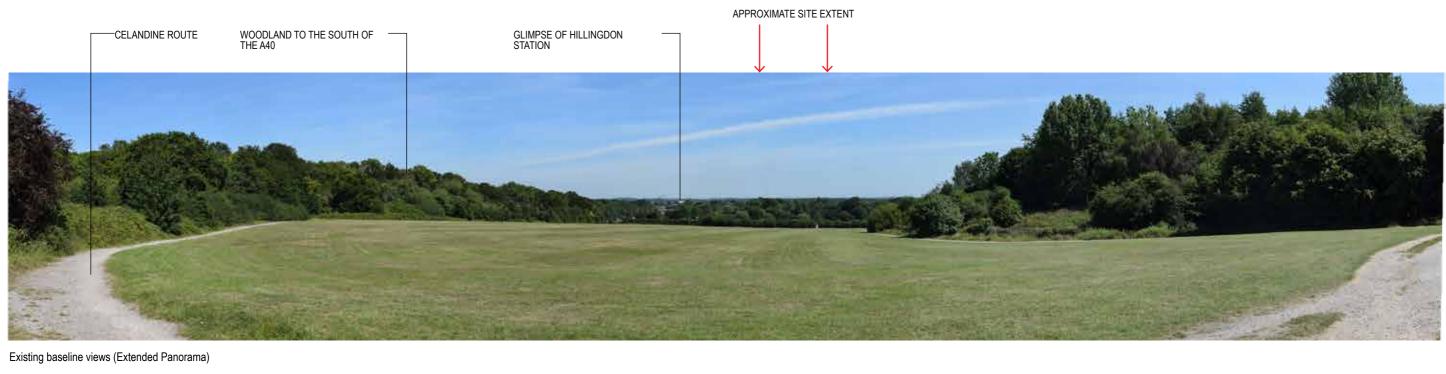

| 'IEWPOINT 8: CELANDINE CYCLE RO<br>Distance from the site boundary: | 510M          | Lens:                     | Fixed 50mm (equivalent focal length) | Camera Height Above AOD:                        | 1.6m          |
|---------------------------------------------------------------------|---------------|---------------------------|--------------------------------------|-------------------------------------------------|---------------|
| DS Grid Reference:                                                  | 507140 184688 | Horizontal Field of View: | 72°                                  | Weather Conditions:                             | Clear / Sunny |
| Direction of View:                                                  | North East    | AOD:                      | + 40m                                | Receptors Represented:                          | •             |
| Camera Make and Model:                                              | NIKON D3300   | Date and Time:            | 04.07.19 13:02 PM                    | Pedestrians / road users / residential receptor | S             |

PROJECT: HILLINGDON GARDENS CLIENT: INLAND HOMES VIEW

BRADLEY MURPHY DESIGN LTD, 6 The Courtyard, Hatton Technology Park, Dark Lane, Hatton, Warwickshire, CV35 8XB | info@bradleymurphydesign.co.uk | www.bradleymurphydesign.co.uk | www.bradleymu