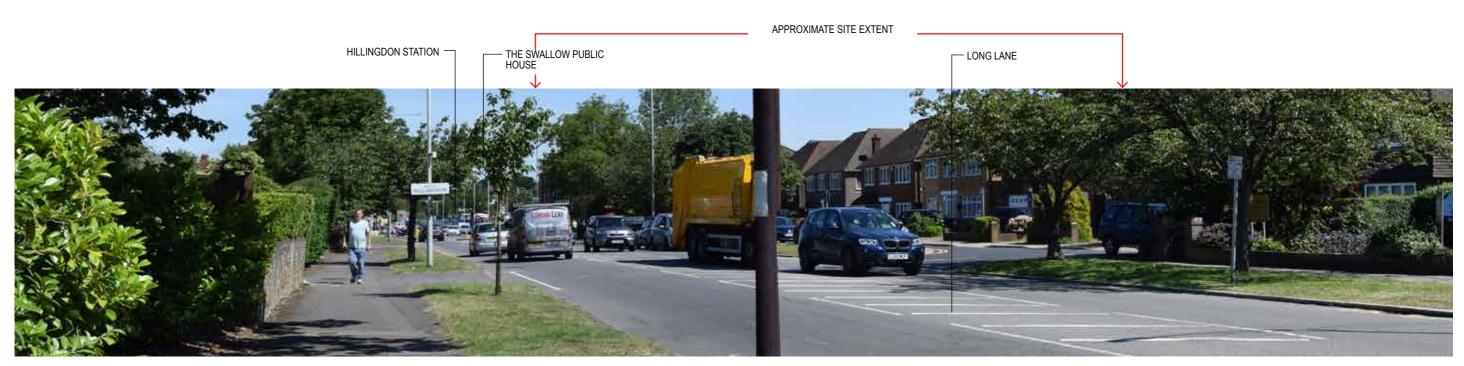

Existing baseline views (Extended Panorama)

| VIEWPOINT 4A: LONG LANE A437 / N | IORTH HILLINGDON |                           |                                      |                                               |               |
|----------------------------------|------------------|---------------------------|--------------------------------------|-----------------------------------------------|---------------|
| Distance from the site boundary: | 300M             | Lens:                     | Fixed 50mm (equivalent focal length) | Camera Height Above AOD:                      | 1.6m          |
| OS Grid Reference:               | 507638 184563    | Horizontal Field of View: | 72°                                  | Weather Conditions:                           | Clear / Sunny |
| Direction of View:               | North            | AOD:                      | + 40m                                | Receptors Represented:                        |               |
| Camera Make and Model:           | NIKON D3300      | Date and Time:            | 04.07.19 10:15 AM                    | Pedestrians / road users / residential recept | tors          |

FOR VIEWPOINT LOCATIONS REFER TO FIGURE 10

PROJECT: HILLINGDON GARDENS CLIENT: INLAND HOMES VIEW 

BRADLEY MURPHY DESIGN LTD, 6 The Courtyard, Hatton Technology Park, Dark Lane, Hatton, Warwickshire, CV35 8XB | info@bradleymurphydesign.co.uk | www.bradleymurphydesign.co.uk | www.bradleymu