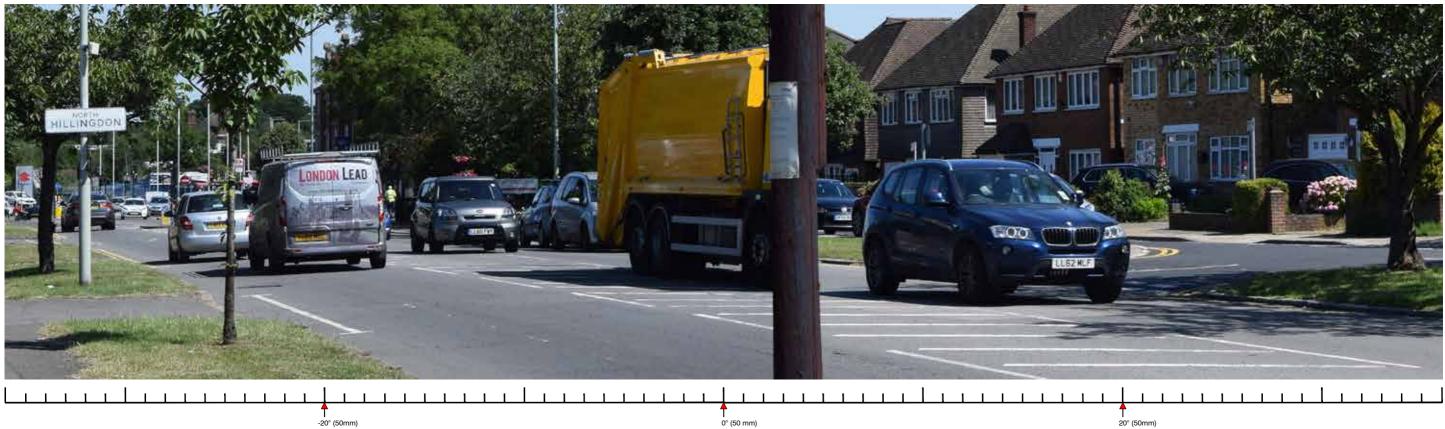

| VIEWPOINT 4B: LONG LANE A437 / N | IORTH HILLINGDON |                           |                                      |                                                               |               |
|----------------------------------|------------------|---------------------------|--------------------------------------|---------------------------------------------------------------|---------------|
| Distance from the site boundary: | 225M             | Lens:                     | Fixed 50mm (equivalent focal length) | Camera Height Above AOD:                                      | 1.6m          |
| OS Grid Reference:               | 507635 184689    | Horizontal Field of View: | 72°                                  | Weather Conditions:                                           | Clear / Sunny |
| Direction of View:               | North            | AOD:                      | + 40m                                | Receptors Represented:<br>Pedestrians / road users / cyclists |               |
| Camera Make and Model:           | NIKON D3300      | Date and Time:            | 04.07.19 10:16 AM                    |                                                               |               |