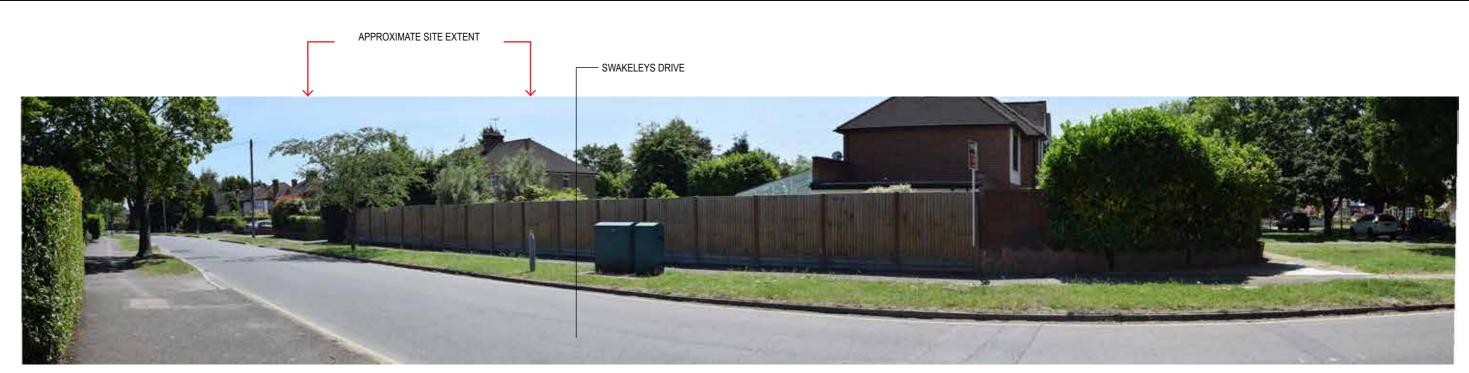

Existing baseline views (Extended Panorama)

| IEWPOINT 11: SWAKELEY'S DRIVE |  |  |  |  |  |  |
|-------------------------------|--|--|--|--|--|--|
| 1.6m                          |  |  |  |  |  |  |
| Clear / Sunny                 |  |  |  |  |  |  |
|                               |  |  |  |  |  |  |
| dential receptors / cyclists  |  |  |  |  |  |  |
| lentia                        |  |  |  |  |  |  |

PROJECT: HILLINGDON GARDENS CLIENT: INLAND HOMES VIEW

| VPOINT PHOTOGRAPHS         | DATE:     | AUG 19 |
|----------------------------|-----------|--------|
|                            | DRAWN BY: | RR     |
| esign.co.uk   01926 676496 | CHECKED:  | ΥY     |