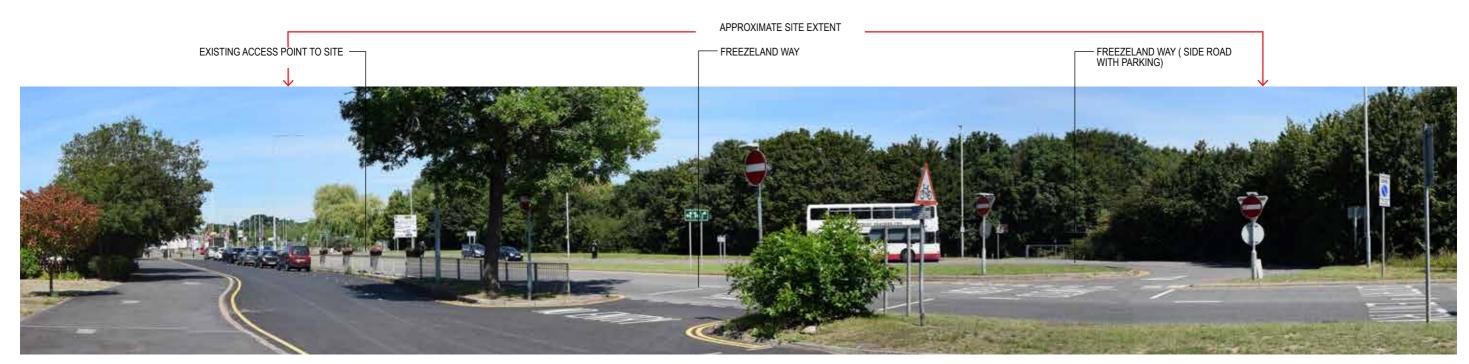

Existing baseline views (Extended Panorama)

| VIEWPOINT 3B: FREEZELAND WAY       |               |                           |                                      |                                                                                                |               |
|------------------------------------|---------------|---------------------------|--------------------------------------|------------------------------------------------------------------------------------------------|---------------|
| Distance from the site boundary: 5 | 55M           | Lens:                     | Fixed 50mm (equivalent focal length) | Camera Height Above AOD:                                                                       | 1.6m          |
| OS Grid Reference: 5               | 507746 184781 | Horizontal Field of View: | 72°                                  | Weather Conditions:                                                                            | Clear / Sunny |
| Direction of View: N               | North         | AOD:                      | + 35m                                | Receptors Represented:<br>Pedestrians / road users / users of commerce / residential receptors |               |
| Camera Make and Model: N           | NIKON D3300   | Date and Time:            | 04.07.19 10:25 AM                    |                                                                                                |               |