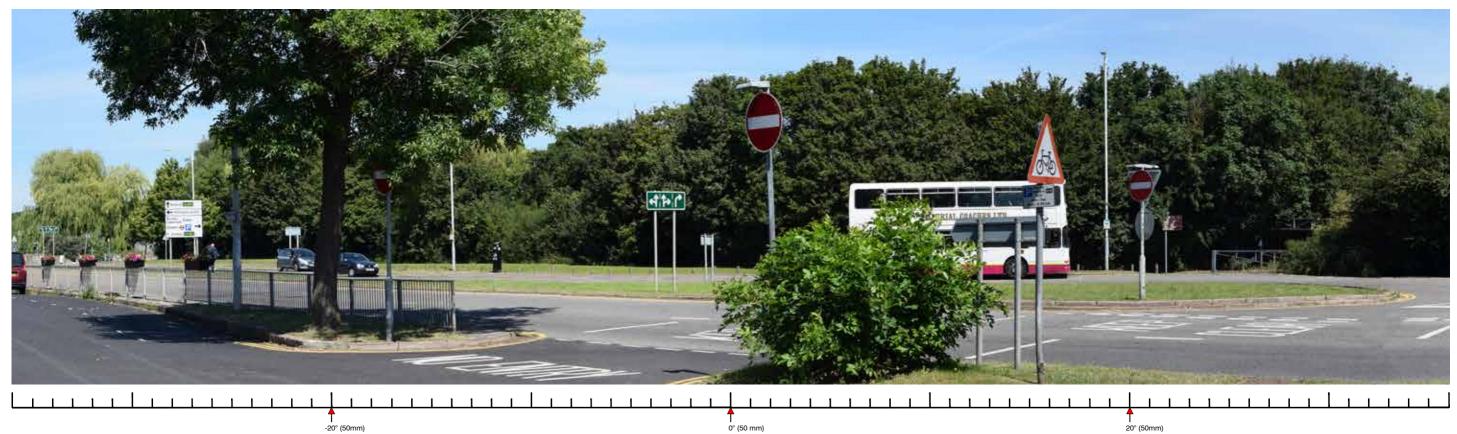

View at recommended viewing distance of 300mm @A3

| Lens:                     | Fixed 50mm (equivalent focal length) | Camera Height Above AOD:                                                                       | 1.6m                              |
|---------------------------|--------------------------------------|------------------------------------------------------------------------------------------------|-----------------------------------|
|                           |                                      |                                                                                                | 1.6m                              |
| Horizontal Field of View: | 72°                                  | Weather Conditions:                                                                            | Clear / Sunny                     |
| AOD:                      | + 35m                                | Receptors Represented:<br>Pedestrians / road users / users of commerce / residential receptors |                                   |
| Date and Time:            | 04.07.19 10:35 AM                    |                                                                                                |                                   |
|                           | AOD:                                 | AOD: + 35m                                                                                     | AOD: + 35m Receptors Represented: |