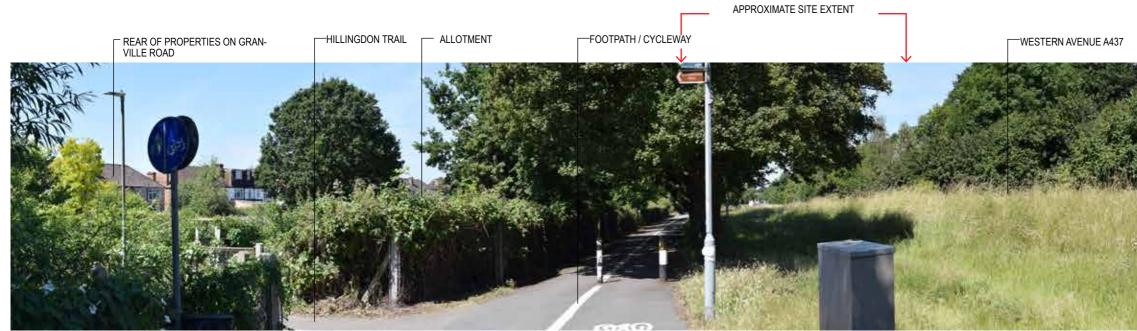

Existing baseline views (Extended Panorama)

. -20° (50mm)

| VIEWPOINT 2: HILLINGDON TRAIL / FREEZELAND WAY A437 |               |                           |                                      |                                  |               |  |
|-----------------------------------------------------|---------------|---------------------------|--------------------------------------|----------------------------------|---------------|--|
| Distance from the site boundary:                    | 460M          | Lens:                     | Fixed 50mm (equivalent focal length) | Camera Height Above AOD:         | 1.6m          |  |
| OS Grid Reference:                                  | 508234 184600 | Horizontal Field of View: | 72°                                  | Weather Conditions:              | Clear / Sunny |  |
| Direction of View:                                  | North West    | AOD:                      | + 35m                                | Receptors Represented:           |               |  |
| Camera Make and Model:                              | NIKON D3300   | Date and Time:            | 04.07.19 10:48 AM                    | Walkers / Road users / ResidentS |               |  |
| FOR VIEWPOINT LOCATIONS REFER TO FIGURE             | E 10          |                           |                                      |                                  |               |  |