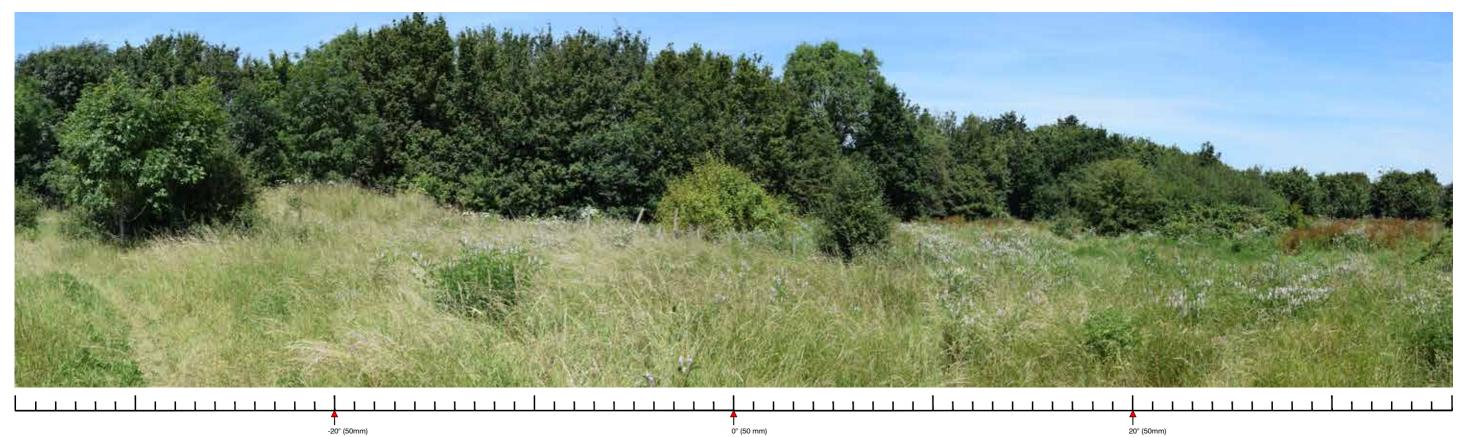

Existing baseline views (Extended Panorama)

| VIEWPOINT 1: THE FIELD TO THE SOUTH OF ICKENHAM MANOR (GRADE I) |               |                           |                                      |                                       |               |  |  |
|-----------------------------------------------------------------|---------------|---------------------------|--------------------------------------|---------------------------------------|---------------|--|--|
| Distance from the site boundary:                                | 450M          | Lens:                     | Fixed 50mm (equivalent focal length) | Camera Height Above AOD:              | 1.6m          |  |  |
| OS Grid Reference:                                              | 508223 185269 | Horizontal Field of View: | 72°                                  | Weather Conditions:                   | Clear / Sunny |  |  |
| Direction of View:                                              | South West    | AOD:                      | + 36m                                | Receptors Represented:                |               |  |  |
| Camera Make and Model:                                          | NIKON D3300   | Date and Time:            | 04.07.19 09:44 AM                    | Walkers / Visitors to heritage assets |               |  |  |
| FOR VIEWPOINT LOCATIONS REFER TO FIGURE                         | 10            |                           |                                      |                                       |               |  |  |

PROJECT: HILLINGDON GARDENS CLIENT: INLAND HOMES VIEW 

BRADLEY MURPHY DESIGN LTD, 6 The Courtyard, Hatton Technology Park, Dark Lane, Hatton, Warwickshire, CV35 8XB | info@bradleymurphydesign.co.uk | www.bradleymurphydesign.co.uk | www.bradleymu

| VPOINT PHOTOGRAPHS         | DATE:     | AUG 19 |
|----------------------------|-----------|--------|
|                            | DRAWN BY: | RR     |
| esign.co.uk   01926 676496 | CHECKED:  | ΥY     |