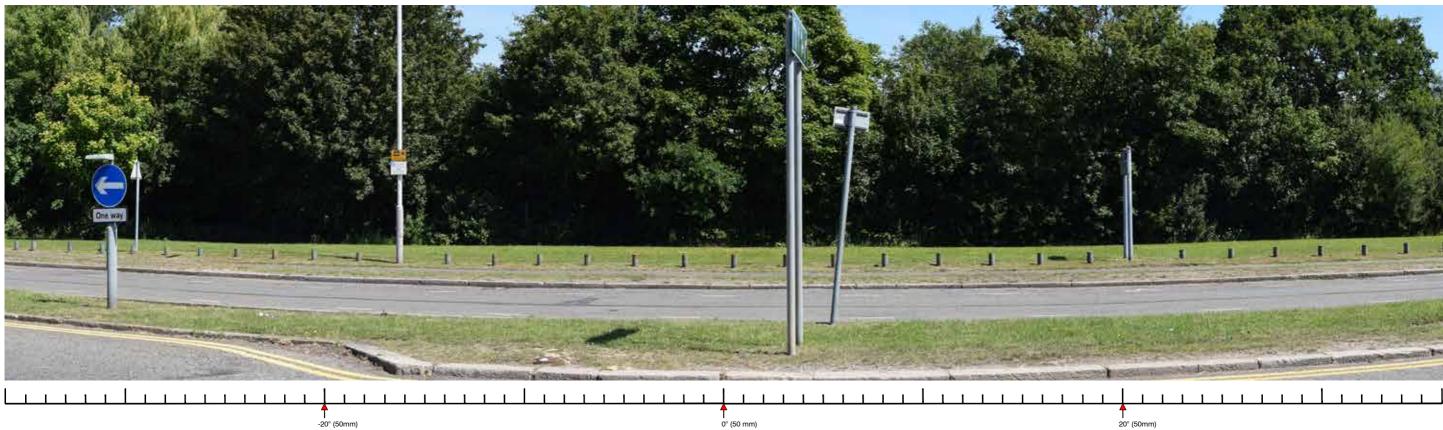

Existing baseline views (Extended Panorama)

| VIEWPOINT 3B: FREEZELAND WAY       |               |                           |                                      |                                                                                                |               |
|------------------------------------|---------------|---------------------------|--------------------------------------|------------------------------------------------------------------------------------------------|---------------|
| Distance from the site boundary: 5 | 55M           | Lens:                     | Fixed 50mm (equivalent focal length) | Camera Height Above AOD:                                                                       | 1.6m          |
| OS Grid Reference: 5               | 507746 184781 | Horizontal Field of View: | 72°                                  | Weather Conditions:                                                                            | Clear / Sunny |
| Direction of View: N               | North         | AOD:                      | + 35m                                | Receptors Represented:<br>Pedestrians / road users / users of commerce / residential receptors |               |
| Camera Make and Model: N           | NIKON D3300   | Date and Time:            | 04.07.19 10:25 AM                    |                                                                                                |               |