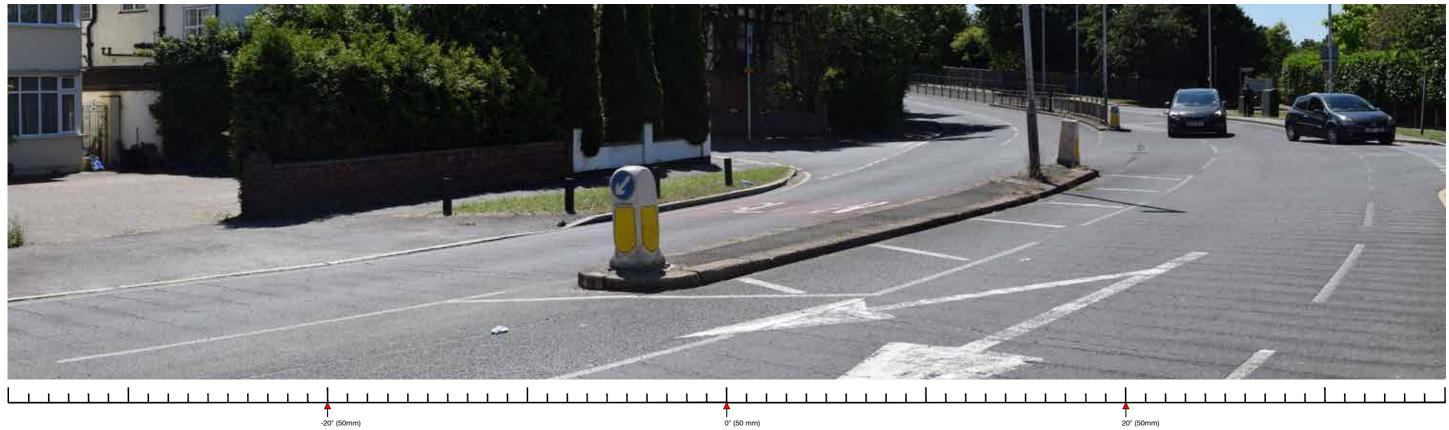

View at recommended viewing distance of 300mm @A3

| VIEWPOINT 4C: LONG LANE A437 /   | NORTH HILLINGDON |                           |                                      |                                     |               |  |
|----------------------------------|------------------|---------------------------|--------------------------------------|-------------------------------------|---------------|--|
| Distance from the site boundary: | 125M             | Lens:                     | Fixed 50mm (equivalent focal length) | Camera Height Above AOD:            | 1.6m          |  |
| OS Grid Reference:               | 507627 184712    | Horizontal Field of View: | 72°                                  | Weather Conditions:                 | Clear / Sunny |  |
| Direction of View:               | North            | AOD:                      | + 40m                                | Receptors Represented:              |               |  |
| Camera Make and Model:           | NIKON D3300      | Date and Time:            | 04.07.19 10:20 AM                    | Pedestrians / road users / cyclists |               |  |

FOR VIEWPOINT LOCATIONS REFER TO FIGURE 10

PROJECT: HILLINGDON GARDENS CLIENT: INLAND HOMES VIEW

BRADLEY MURPHY DESIGN LTD, 6 The Courtyard, Hatton Technology Park, Dark Lane, Hatton, Warwickshire, CV35 8XB | info@bradleymurphydesign.co.uk | www.bradleymurphydesign.co.uk | www.bradleymu

(50mm)

| VPOINT PHOTOGRAPHS         | DATE:     | AUG 19 |
|----------------------------|-----------|--------|
|                            | DRAWN BY: | RR     |
| esign.co.uk   01926 676496 | CHECKED:  | YY     |