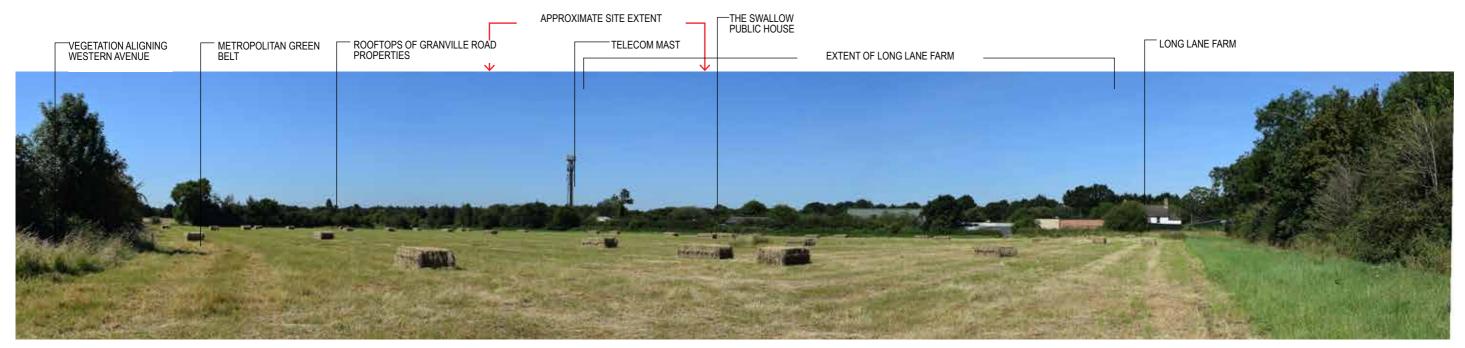

Existing baseline views (Extended Panorama)

| VIEWPOINT 4A: LONG LANE A437 / N | IORTH HILLINGDON |                           |                                      |                                               |               |
|----------------------------------|------------------|---------------------------|--------------------------------------|-----------------------------------------------|---------------|
| Distance from the site boundary: | 300M             | Lens:                     | Fixed 50mm (equivalent focal length) | Camera Height Above AOD:                      | 1.6m          |
| OS Grid Reference:               | 507638 184563    | Horizontal Field of View: | 72°                                  | Weather Conditions:                           | Clear / Sunny |
| Direction of View:               | North            | AOD:                      | + 40m                                | Receptors Represented:                        |               |
| Camera Make and Model:           | NIKON D3300      | Date and Time:            | 04.07.19 10:15 AM                    | Pedestrians / road users / residential recept | tors          |

FOR VIEWPOINT LOCATIONS REFER TO FIGURE 10

PROJECT: HILLINGDON GARDENS CLIENT: INLAND HOMES VIEW 

BRADLEY MURPHY DESIGN LTD, 6 The Courtyard, Hatton Technology Park, Dark Lane, Hatton, Warwickshire, CV35 8XB | info@bradleymurphydesign.co.uk | www.bradleymurphydesign.co.uk | www.bradleymu