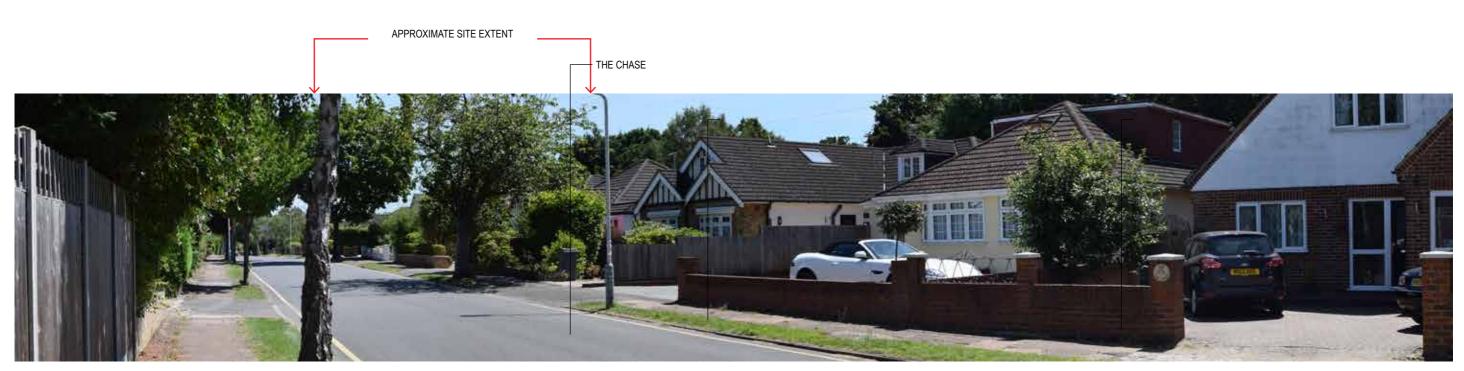

View at recommended viewing distance of 300mm @A3

| VIEWPOINT 10: THE GROVE / THE         | WPOINT 10: THE GROVE / THE CHASE / ICKENHAM CONSERVATION AREA |                           |                                      |                                     |               |  |
|---------------------------------------|---------------------------------------------------------------|---------------------------|--------------------------------------|-------------------------------------|---------------|--|
| Distance from the site boundary:      | 530M                                                          | Lens:                     | Fixed 50mm (equivalent focal length) | Camera Height Above AOD:            | 1.6m          |  |
| OS Grid Reference:                    | 507232 185244                                                 | Horizontal Field of View: | 72°                                  | Weather Conditions:                 | Clear / Sunny |  |
| Direction of View:                    | South East                                                    | AOD:                      | + 40m                                | Receptors Represented:              |               |  |
| Camera Make and Model:                | NIKON D3300                                                   | Date and Time:            | 04.07.19 12:41 PM                    | Pedestrians / road users / cyclists |               |  |
| FOR VIEWPOINT LOCATIONS REFER TO FIGU | JRE 10                                                        |                           |                                      |                                     |               |  |

PROJECT: HILLINGDON GARDENS CLIENT: INLAND HOMES VIEW

| OINT PHOTOGRAPHS<br>ign.co.uk   01926 676496 | DATE:     | AUG 19 |
|----------------------------------------------|-----------|--------|
|                                              | DRAWN BY: | RR     |
| esign.co.uk   01926 676496                   | CHECKED:  | YY     |