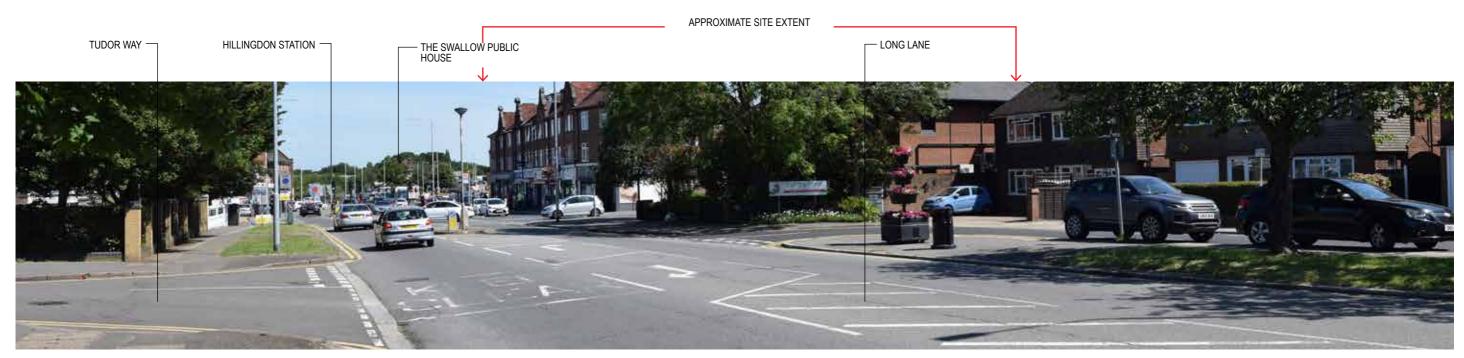

View at recommended viewing distance of 300mm @A3

| VIEWPOINT 4C: LONG LANE A437 /   | NORTH HILLINGDON |                           |                                      |                                     |               |  |
|----------------------------------|------------------|---------------------------|--------------------------------------|-------------------------------------|---------------|--|
| Distance from the site boundary: | 125M             | Lens:                     | Fixed 50mm (equivalent focal length) | Camera Height Above AOD:            | 1.6m          |  |
| OS Grid Reference:               | 507627 184712    | Horizontal Field of View: | 72°                                  | Weather Conditions:                 | Clear / Sunny |  |
| Direction of View:               | North            | AOD:                      | + 40m                                | Receptors Represented:              |               |  |
| Camera Make and Model:           | NIKON D3300      | Date and Time:            | 04.07.19 10:20 AM                    | Pedestrians / road users / cyclists |               |  |

FOR VIEWPOINT LOCATIONS REFER TO FIGURE 10

PROJECT: HILLINGDON GARDENS CLIENT: INLAND HOMES VIEW

BRADLEY MURPHY DESIGN LTD, 6 The Courtyard, Hatton Technology Park, Dark Lane, Hatton, Warwickshire, CV35 8XB | info@bradleymurphydesign.co.uk | www.bradleymurphydesign.co.uk | www.bradleymu