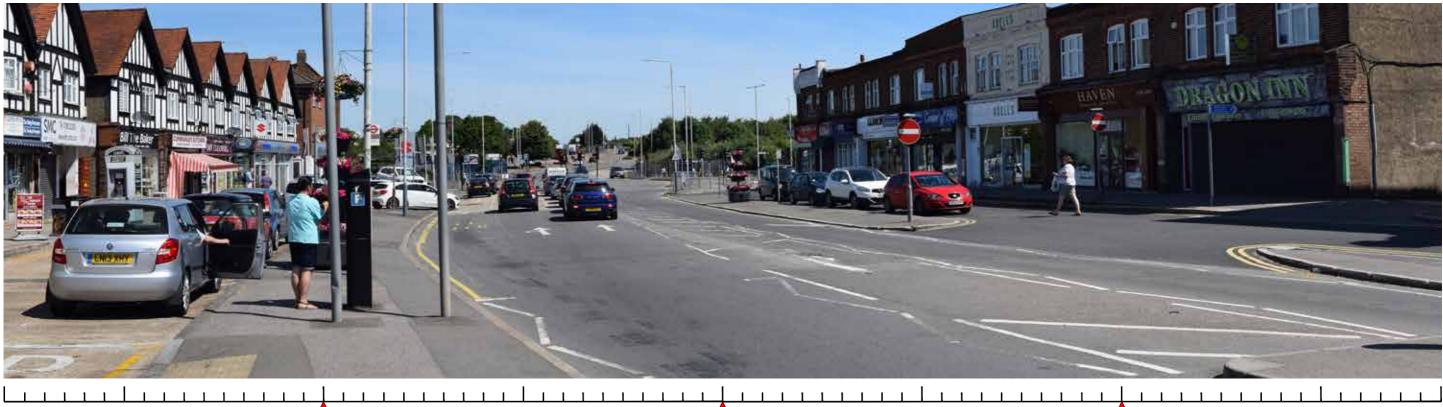

| VIEWPOINT 4B: LONG LANE A437 / N | IORTH HILLINGDON |                           |                                      |                                                               |               |
|----------------------------------|------------------|---------------------------|--------------------------------------|---------------------------------------------------------------|---------------|
| Distance from the site boundary: | 225M             | Lens:                     | Fixed 50mm (equivalent focal length) | Camera Height Above AOD:                                      | 1.6m          |
| OS Grid Reference:               | 507635 184689    | Horizontal Field of View: | 72°                                  | Weather Conditions:                                           | Clear / Sunny |
| Direction of View:               | North            | AOD:                      | + 40m                                | Receptors Represented:<br>Pedestrians / road users / cyclists |               |
| Camera Make and Model:           | NIKON D3300      | Date and Time:            | 04.07.19 10:16 AM                    |                                                               |               |

PROJECT: HILLINGDON GARDENS CLIENT: INLAND HOMES VIEW 

BRADLEY MURPHY DESIGN LTD, 6 The Courtyard, Hatton Technology Park, Dark Lane, Hatton, Warwickshire, CV35 8XB | info@bradleymurphydesign.co.uk | www.bradleymurphydesign.co.uk | www.bradleymu