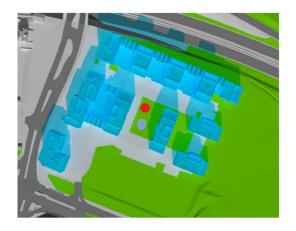

## **Overshadowing**

As can be seen from the image, below, the 12 noon image on the 12 March shows 'sun on ground' to the centre of the amenity area (red dot). This sun on ground continues for in excess of 2 hours, as can be seen from the comments and images in our Report.

We have also enclosed, at Appendix B, a 2 hour sun on ground test which shows that the scheme is fully compliant with the requirements of the BRE Guide (with 91% of the area achieving 2 hours of sun).