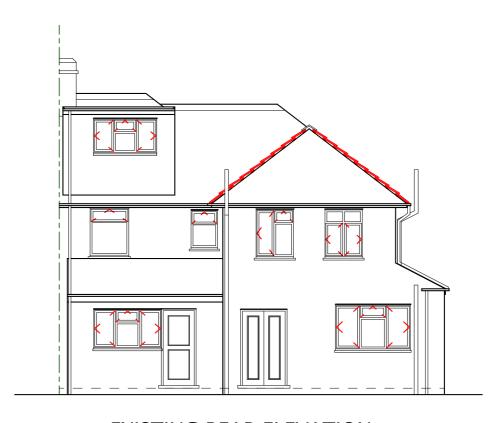

**EXISTING FRONT ELEVATION** 

**EXISTING RIGHT SIDE ELEVATION** 

**EXISTING REAR ELEVATION** 

**EXISTING LEFT SIDE ELEVATION** 

All dimensions verified on site

All work to comply with British Standards, Code of practice.
All internal works to be in accordance with client