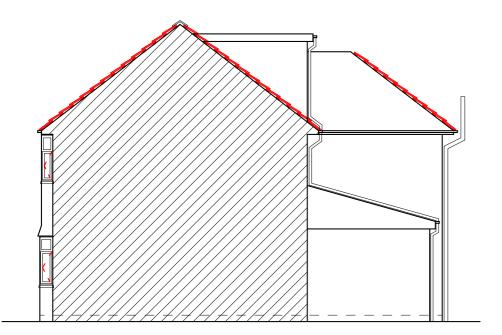

**EXISTING FRONT ELEVATION** 

**EXISTING RIGHT SIDE ELEVATION** 

**EXISTING REAR ELEVATION** 

**EXISTING LEFT SIDE ELEVATION** 

All dimensions verified on site

All work to comply with British Standards, Code of practice.
All internal works to be in accordance with client