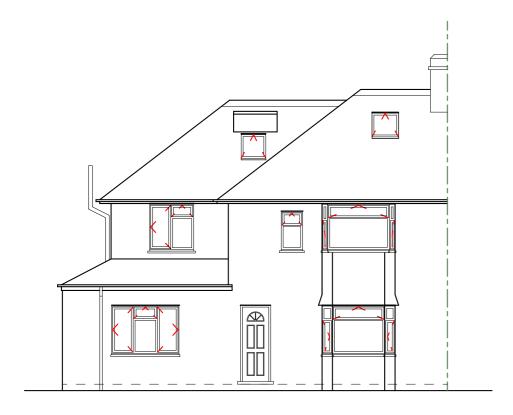

**EXISTING FRONT ELEVATION** 

**EXISTING RIGHT SIDE ELEVATION** 

**EXISTING REAR ELEVATION** 

**EXISTING LEFT SIDE ELEVATION** 

All dimensions verified on site

All work to comply with British Standards, Code of practice.
All internal works to be in accordance with client