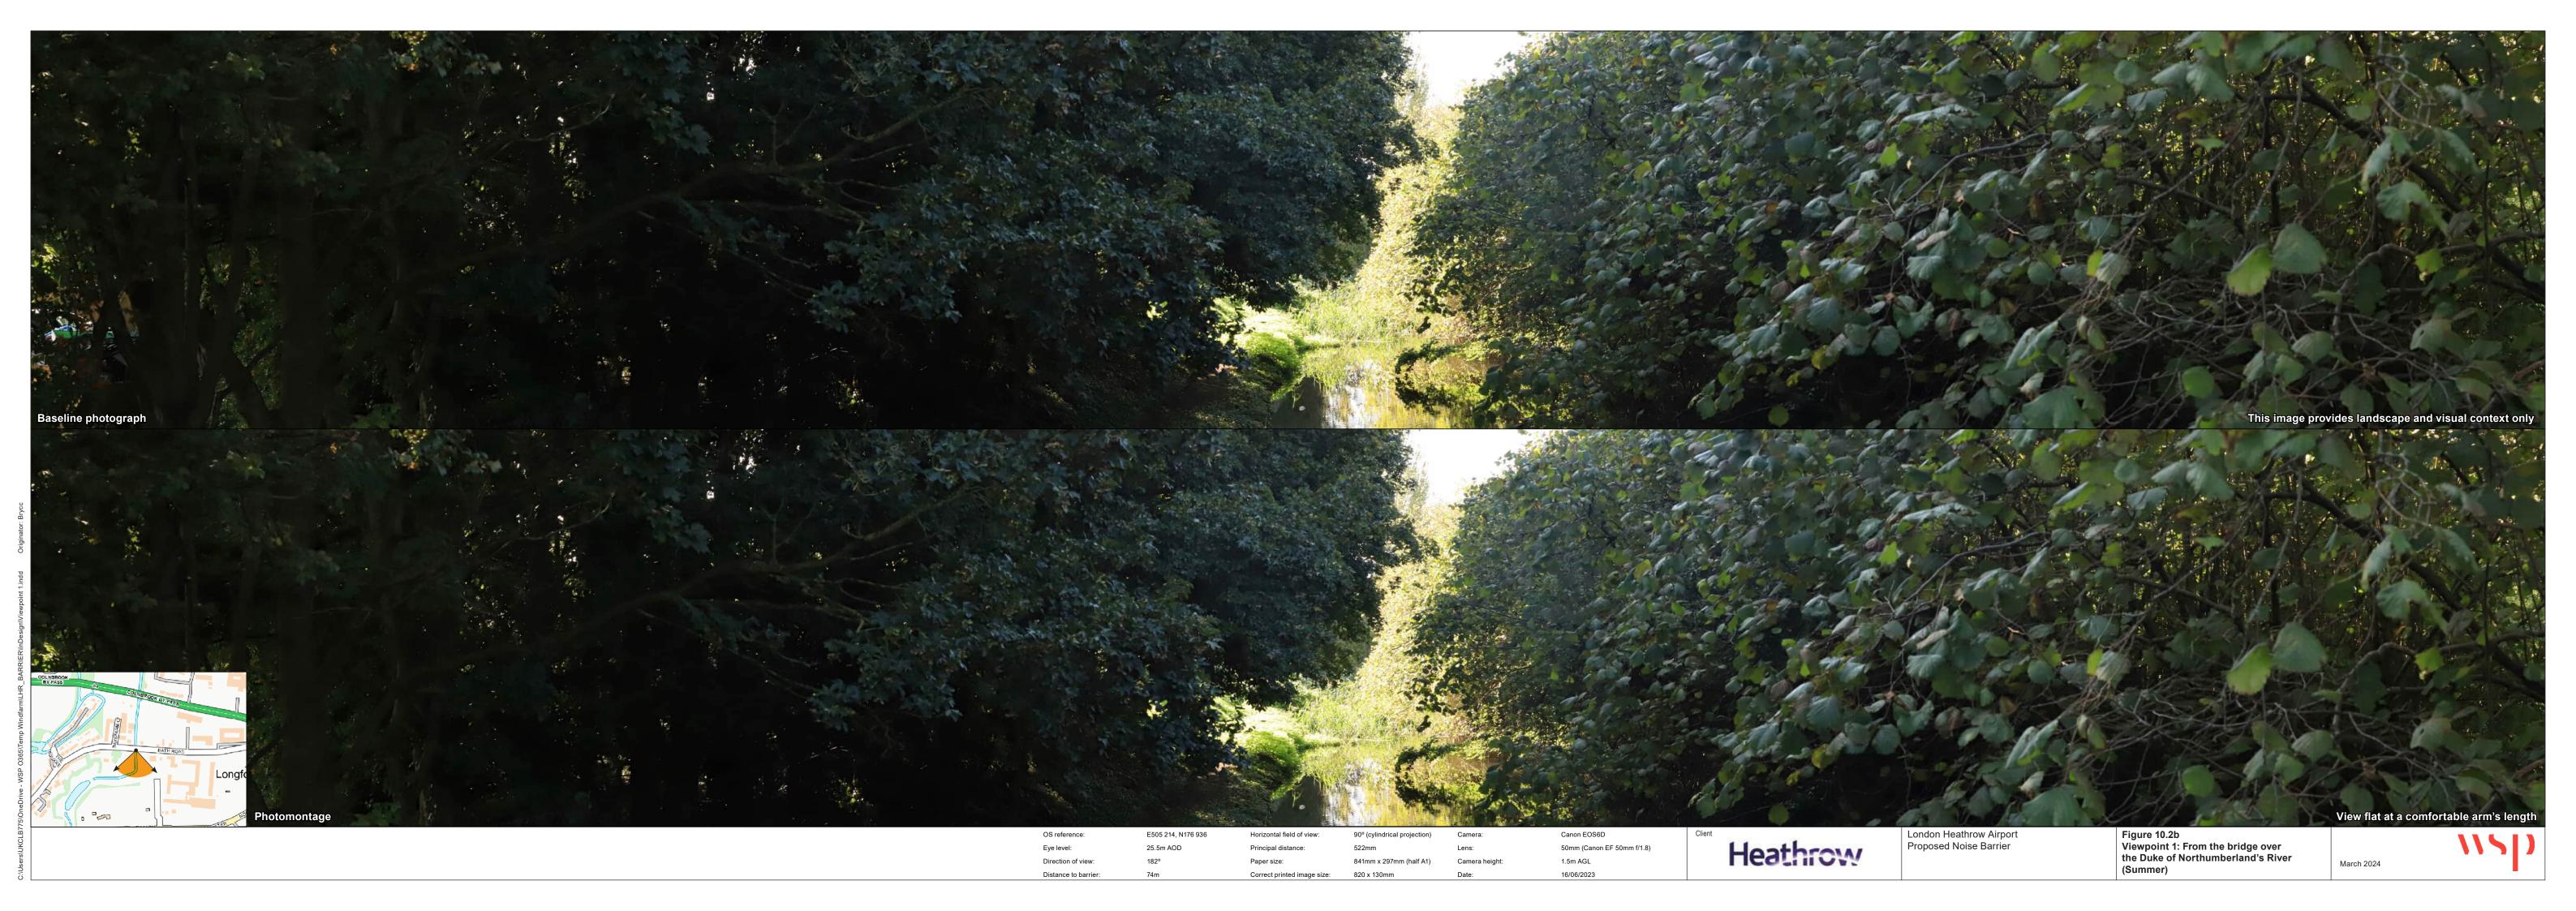

## **Figures**

| Figure 10.1a Proposed noise barrier alignment Zone of Theoretical Visibility                               | Part 1 of 2 |
|------------------------------------------------------------------------------------------------------------|-------------|
| Figure 10.1b Proposed noise barrier alignment Viewpoints                                                   | Part 1 of 2 |
| Figure 10.2a Viewpoint 1 From the bridge over the Duke of Northumberland's River (Winter)                  | Part 1 of 2 |
| Figure 10.2b Viewpoint 1 From the bridge over the Duke of Northumberland's River (Summer)                  | Part 1 of 2 |
| Figure 10.3a Viewpoint 2 From the eastern section of Longford 'pocket park' (Winter)                       | Part 1 of 2 |
| Figure 10.3b Viewpoint 2 From the eastern section of Longford 'pocket park' (Summer)                       | Part 1 of 2 |
| Figure 10.4a Viewpoint 3 From the western section of Longford pocket park' (Winter)                        | Part 1 of 2 |
| Figure 10.4b Viewpoint 3 From the western section of Longford pocket park' (Summer)                        | Part 1 of 2 |
| Figure 10.5a Viewpoint 4 From the car park within the Padbury Oaks office complex (Winter)                 | Part 2 of 2 |
| Figure 10.5b Viewpoint 4 From the car park within the Padbury Oaks office complex (Summer)                 | Part 2 of 2 |
| Figure 10.6a Viewpoint 5 From Weekly House Listed Building within the Padbury Oaks office complex (Winter) | Part 2 of 2 |
| Figure 10.6b Viewpoint 5 From Weekly House Listed Building within the Padbury Oaks office complex (Summer) | Part 2 of 2 |
| Figure 10.7a Viewpoint 6 From King's Bridge on Bath Road (Winter)                                          | Part 2 of 2 |
| Figure 10.7b Viewpoint 6 From King's Bridge on Bath Road (Summer)                                          | Part 2 of 2 |