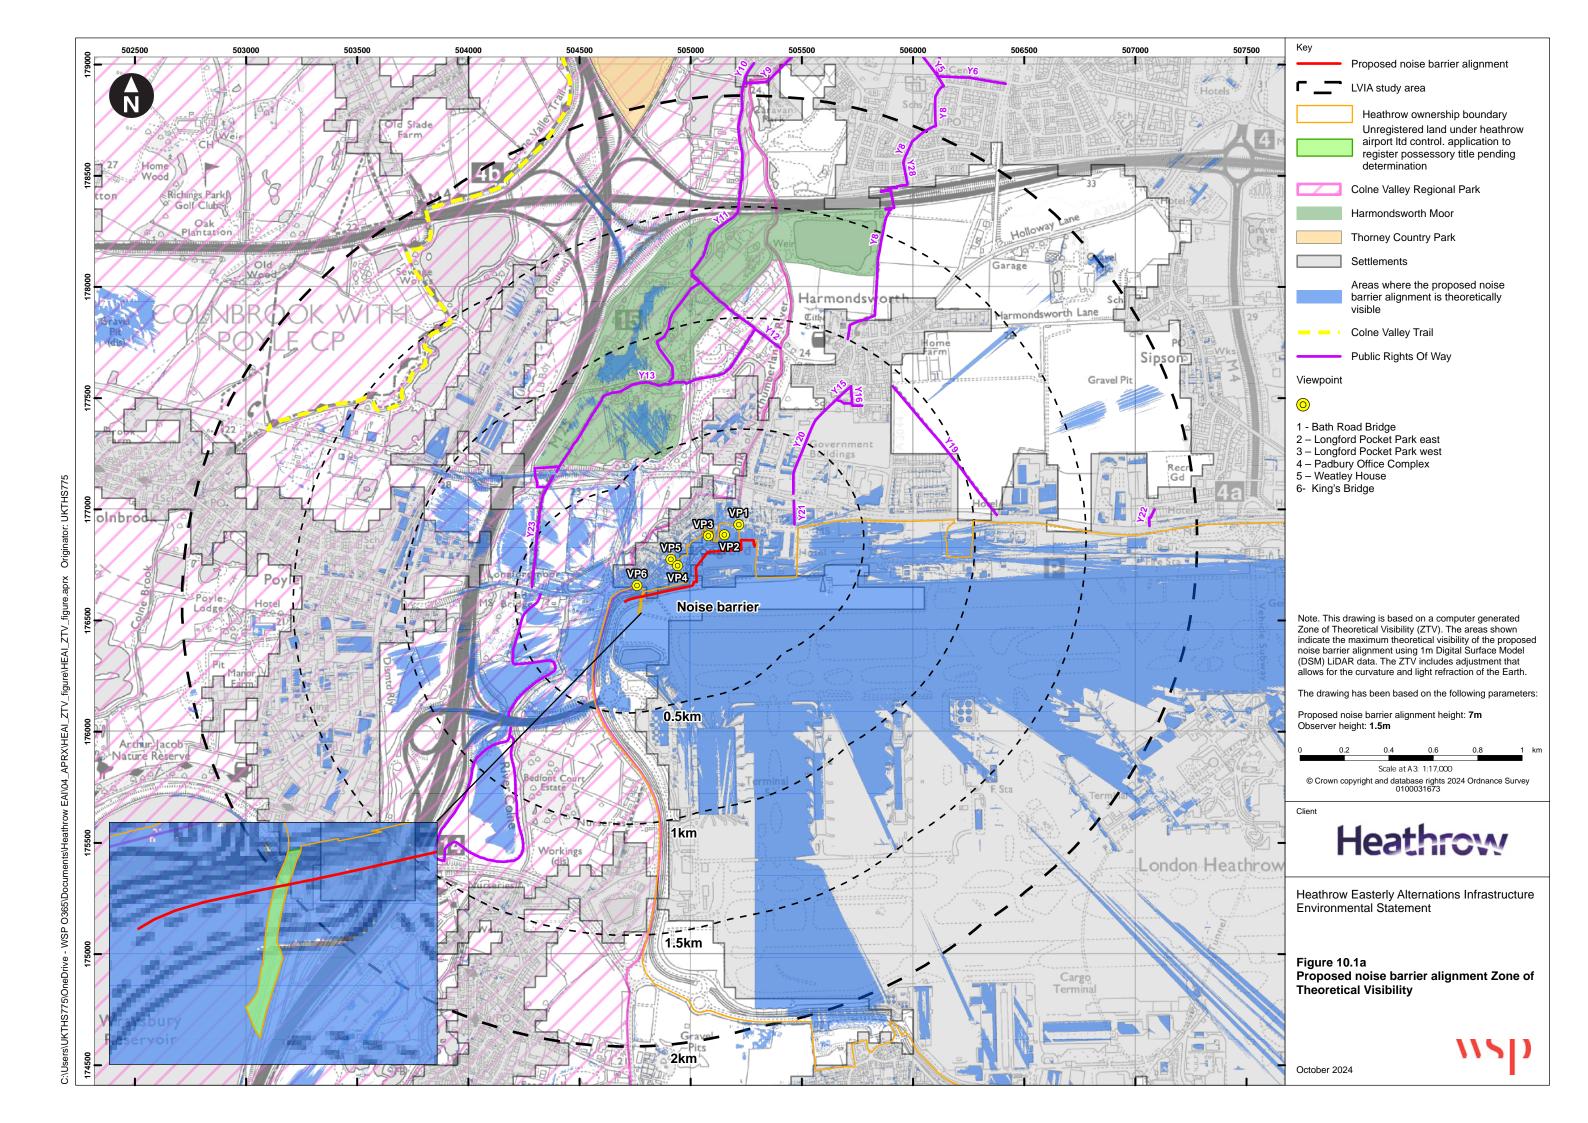

## **Figures**

| Figure 10.1a Proposed noise barrier alignment Zone of Theoretical Visibility                               | Part 1 of 2 |
|------------------------------------------------------------------------------------------------------------|-------------|
| Figure 10.1b Proposed noise barrier alignment Viewpoints                                                   | Part 1 of 2 |
| Figure 10.2a Viewpoint 1 From the bridge over the Duke of Northumberland's River (Winter)                  | Part 1 of 2 |
| Figure 10.2b Viewpoint 1 From the bridge over the Duke of Northumberland's River (Summer)                  | Part 1 of 2 |
| Figure 10.3a Viewpoint 2 From the eastern section of Longford 'pocket park' (Winter)                       | Part 1 of 2 |
| Figure 10.3b Viewpoint 2 From the eastern section of Longford 'pocket park' (Summer)                       | Part 1 of 2 |
| Figure 10.4a Viewpoint 3 From the western section of Longford pocket park' (Winter)                        | Part 1 of 2 |
| Figure 10.4b Viewpoint 3 From the western section of Longford pocket park' (Summer)                        | Part 1 of 2 |
| Figure 10.5a Viewpoint 4 From the car park within the Padbury Oaks office complex (Winter)                 | Part 2 of 2 |
| Figure 10.5b Viewpoint 4 From the car park within the Padbury Oaks office complex (Summer)                 | Part 2 of 2 |
| Figure 10.6a Viewpoint 5 From Weekly House Listed Building within the Padbury Oaks office complex (Winter) | Part 2 of 2 |
| Figure 10.6b Viewpoint 5 From Weekly House Listed Building within the Padbury Oaks office complex (Summer) | Part 2 of 2 |
| Figure 10.7a Viewpoint 6 From King's Bridge on Bath Road (Winter)                                          | Part 2 of 2 |
| Figure 10.7b Viewpoint 6 From King's Bridge on Bath Road (Summer)                                          | Part 2 of 2 |