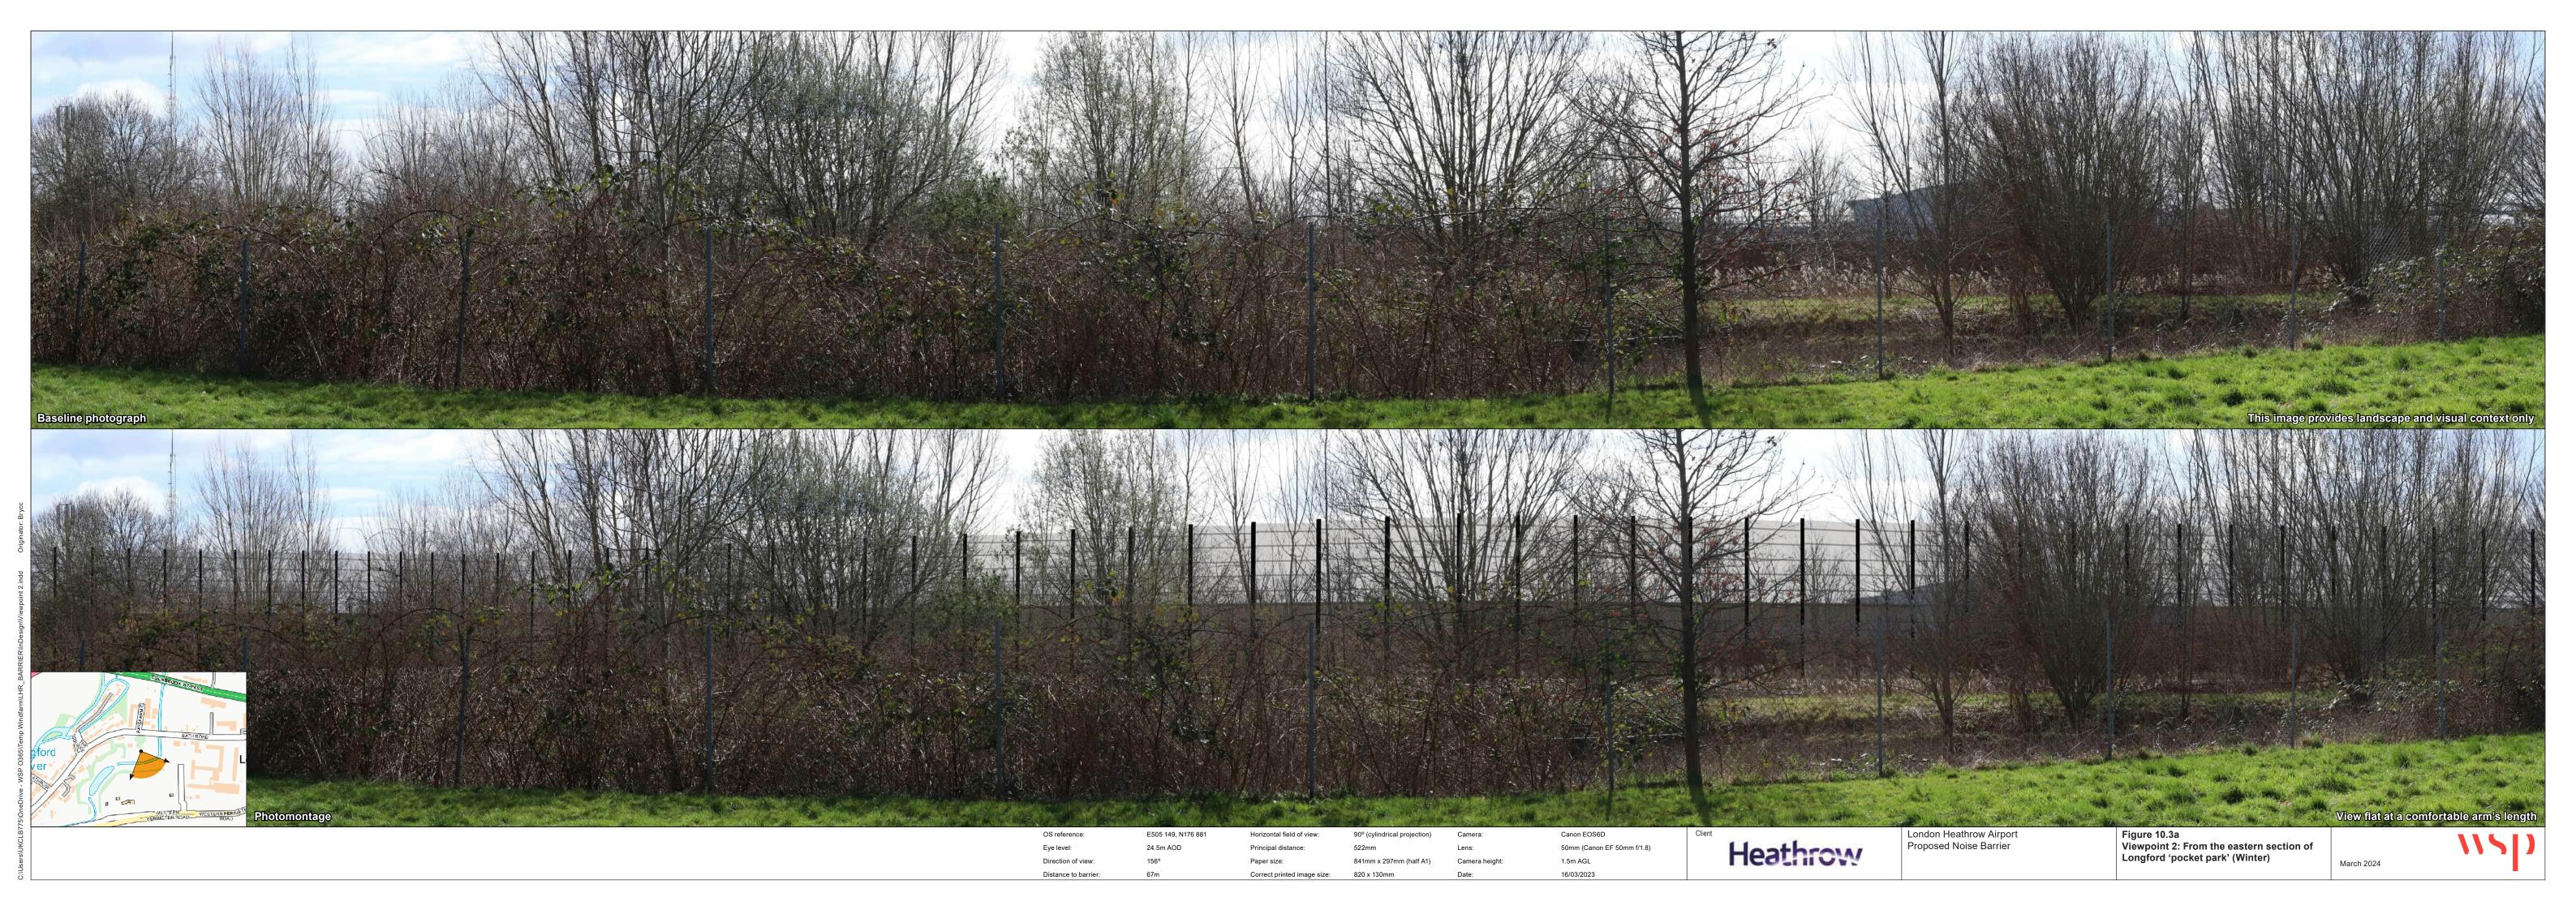

## **Figures**

| Figure 10.1a Proposed noise barrier alignment Zone of Theoretical Visibility                               | Part 1 of 2 |
|------------------------------------------------------------------------------------------------------------|-------------|
| Figure 10.1b Proposed noise barrier alignment Viewpoints                                                   | Part 1 of 2 |
| Figure 10.2a Viewpoint 1 From the bridge over the Duke of Northumberland's River (Winter)                  | Part 1 of 2 |
| Figure 10.2b Viewpoint 1 From the bridge over the Duke of Northumberland's River (Summer)                  | Part 1 of 2 |
| Figure 10.3a Viewpoint 2 From the eastern section of Longford 'pocket park' (Winter)                       | Part 1 of 2 |
| Figure 10.3b Viewpoint 2 From the eastern section of Longford 'pocket park' (Summer)                       | Part 1 of 2 |
| Figure 10.4a Viewpoint 3 From the western section of Longford pocket park' (Winter)                        | Part 1 of 2 |
| Figure 10.4b Viewpoint 3 From the western section of Longford pocket park' (Summer)                        | Part 1 of 2 |
| Figure 10.5a Viewpoint 4 From the car park within the Padbury Oaks office complex (Winter)                 | Part 2 of 2 |
| Figure 10.5b Viewpoint 4 From the car park within the Padbury Oaks office complex (Summer)                 | Part 2 of 2 |
| Figure 10.6a Viewpoint 5 From Weekly House Listed Building within the Padbury Oaks office complex (Winter) | Part 2 of 2 |
| Figure 10.6b Viewpoint 5 From Weekly House Listed Building within the Padbury Oaks office complex (Summer) | Part 2 of 2 |
| Figure 10.7a Viewpoint 6 From King's Bridge on Bath Road (Winter)                                          | Part 2 of 2 |
| Figure 10.7b Viewpoint 6 From King's Bridge on Bath Road (Summer)                                          | Part 2 of 2 |