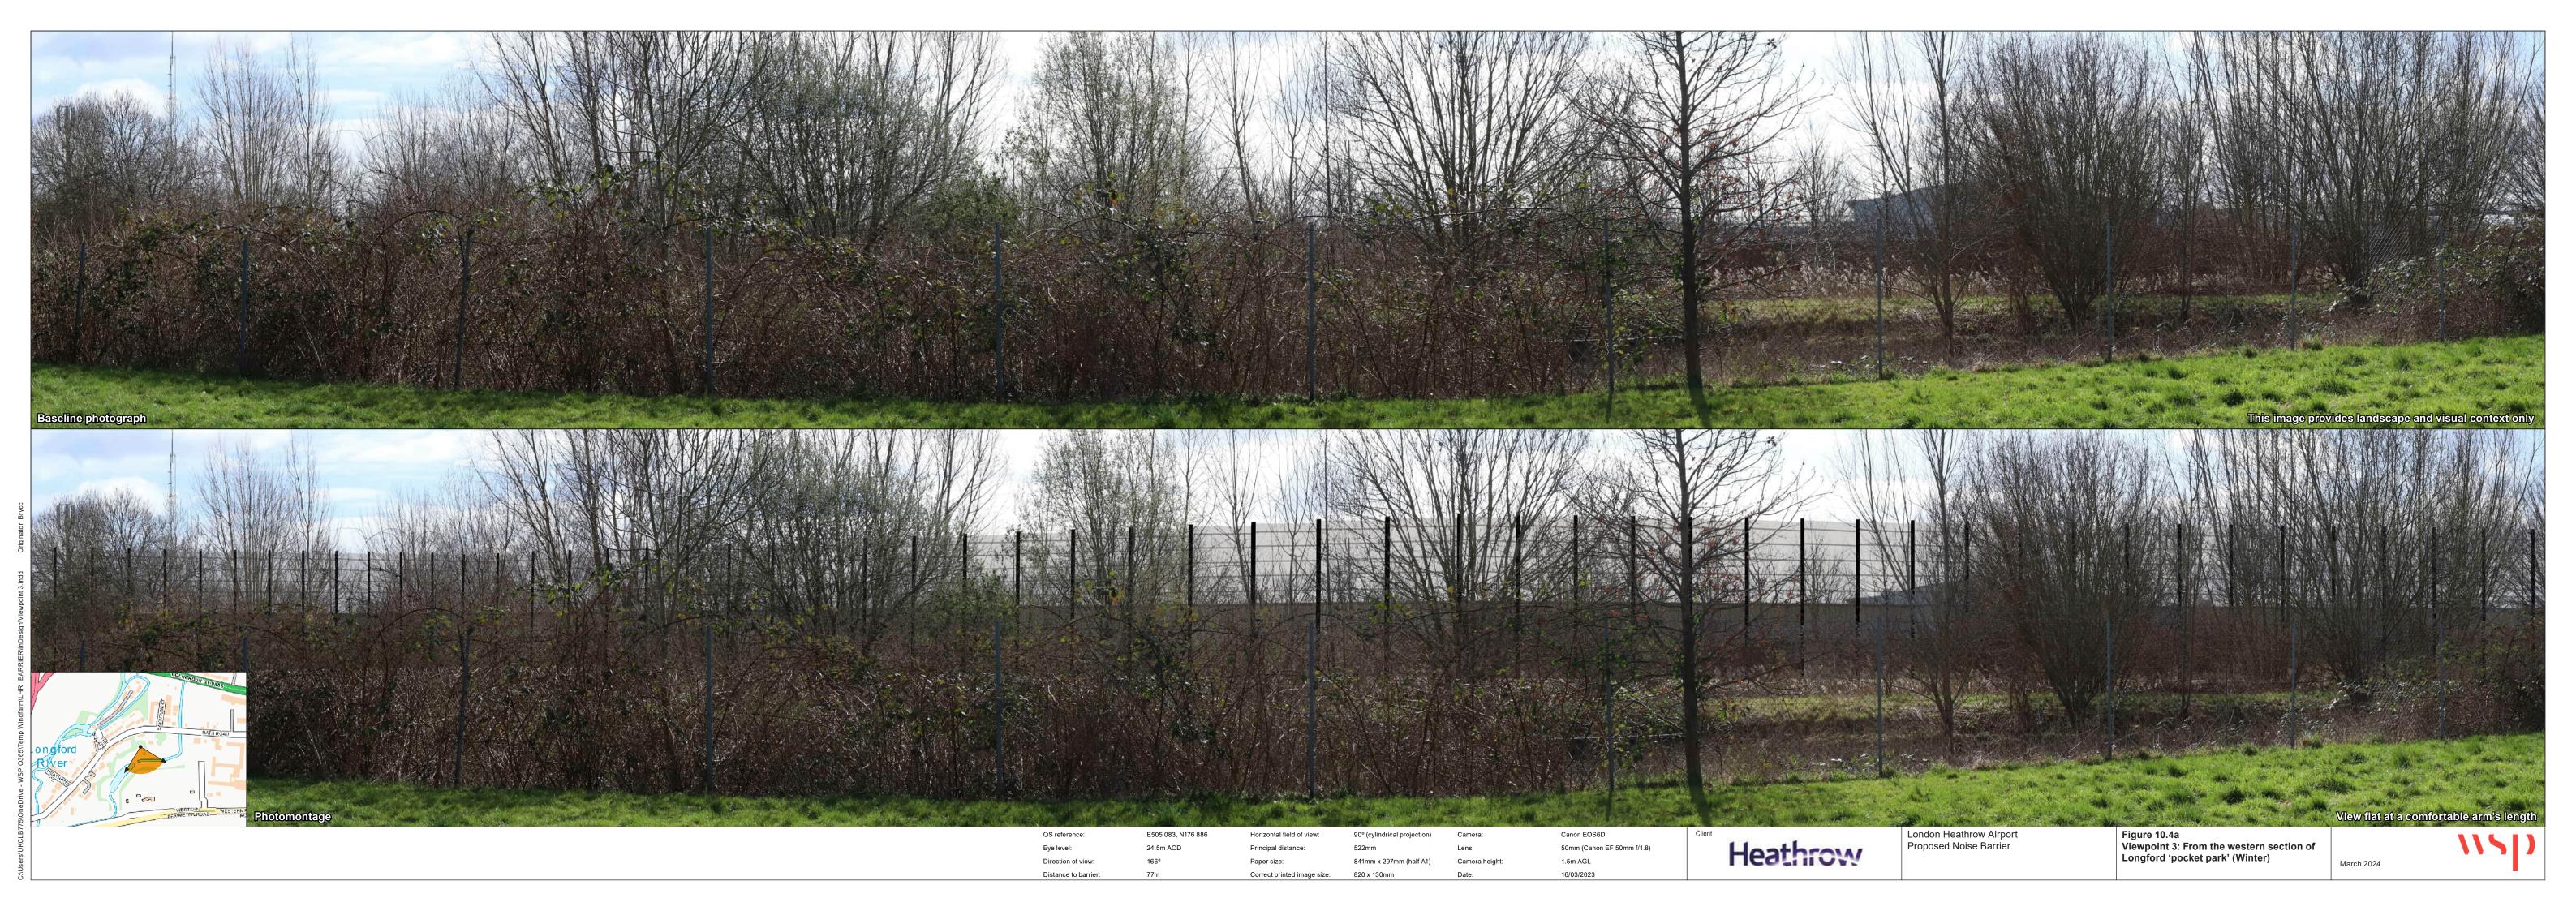

## **Figures**

| Figure 10.1a Proposed noise barrier alignment Zone of Theoretical Visibility                               | Part 1 of 2 |
|------------------------------------------------------------------------------------------------------------|-------------|
| Figure 10.1b Proposed noise barrier alignment Viewpoints                                                   | Part 1 of 2 |
| Figure 10.2a Viewpoint 1 From the bridge over the Duke of Northumberland's River (Winter)                  | Part 1 of 2 |
| Figure 10.2b Viewpoint 1 From the bridge over the Duke of Northumberland's River (Summer)                  | Part 1 of 2 |
| Figure 10.3a Viewpoint 2 From the eastern section of Longford 'pocket park' (Winter)                       | Part 1 of 2 |
| Figure 10.3b Viewpoint 2 From the eastern section of Longford 'pocket park' (Summer)                       | Part 1 of 2 |
| Figure 10.4a Viewpoint 3 From the western section of Longford pocket park' (Winter)                        | Part 1 of 2 |
| Figure 10.4b Viewpoint 3 From the western section of Longford pocket park' (Summer)                        | Part 1 of 2 |
| Figure 10.5a Viewpoint 4 From the car park within the Padbury Oaks office complex (Winter)                 | Part 2 of 2 |
| Figure 10.5b Viewpoint 4 From the car park within the Padbury Oaks office complex (Summer)                 | Part 2 of 2 |
| Figure 10.6a Viewpoint 5 From Weekly House Listed Building within the Padbury Oaks office complex (Winter) | Part 2 of 2 |
| Figure 10.6b Viewpoint 5 From Weekly House Listed Building within the Padbury Oaks office complex (Summer) | Part 2 of 2 |
| Figure 10.7a Viewpoint 6 From King's Bridge on Bath Road (Winter)                                          | Part 2 of 2 |
| Figure 10.7b Viewpoint 6 From King's Bridge on Bath Road (Summer)                                          | Part 2 of 2 |