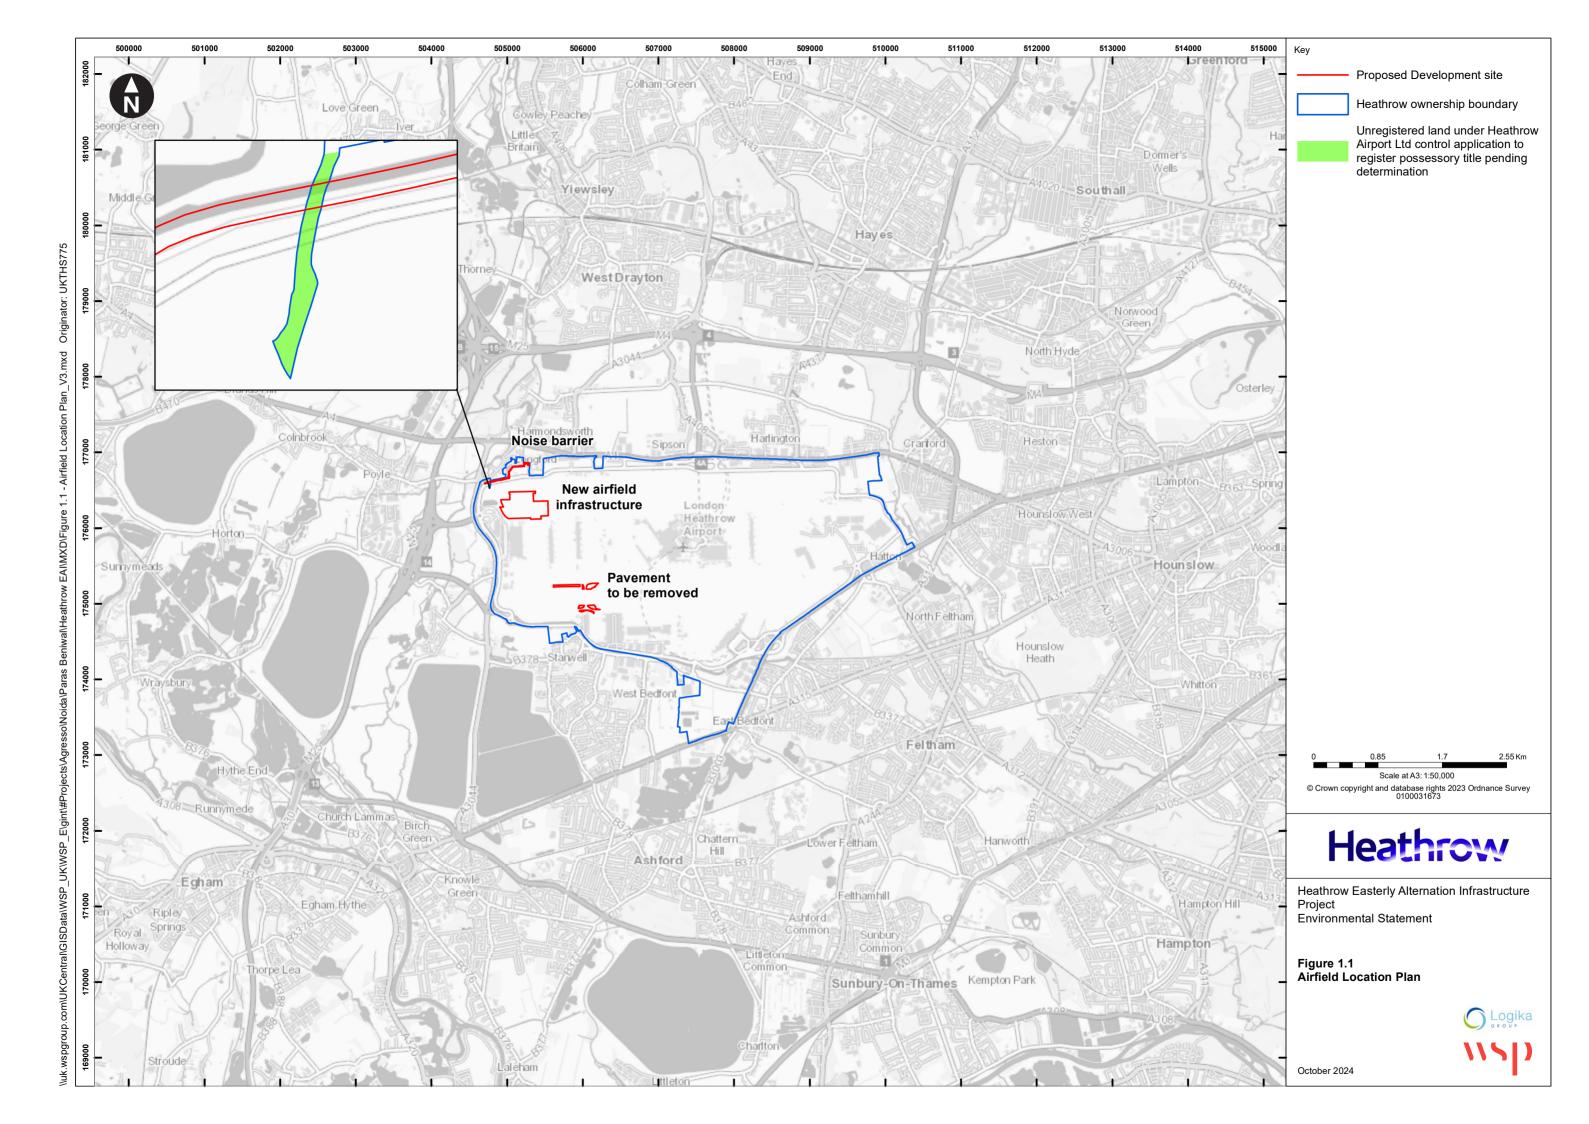

Heathrow

i

Page intentionally blank

the Airfield\_V3.mxd

Proposed Development site

Unregistered land under Heathrow Airport Ltd control application to register possessory title pending determination

Scale at A3: 1:20,000 © Crown copyright and database rights 2023 Ordnance Survey 0100031673