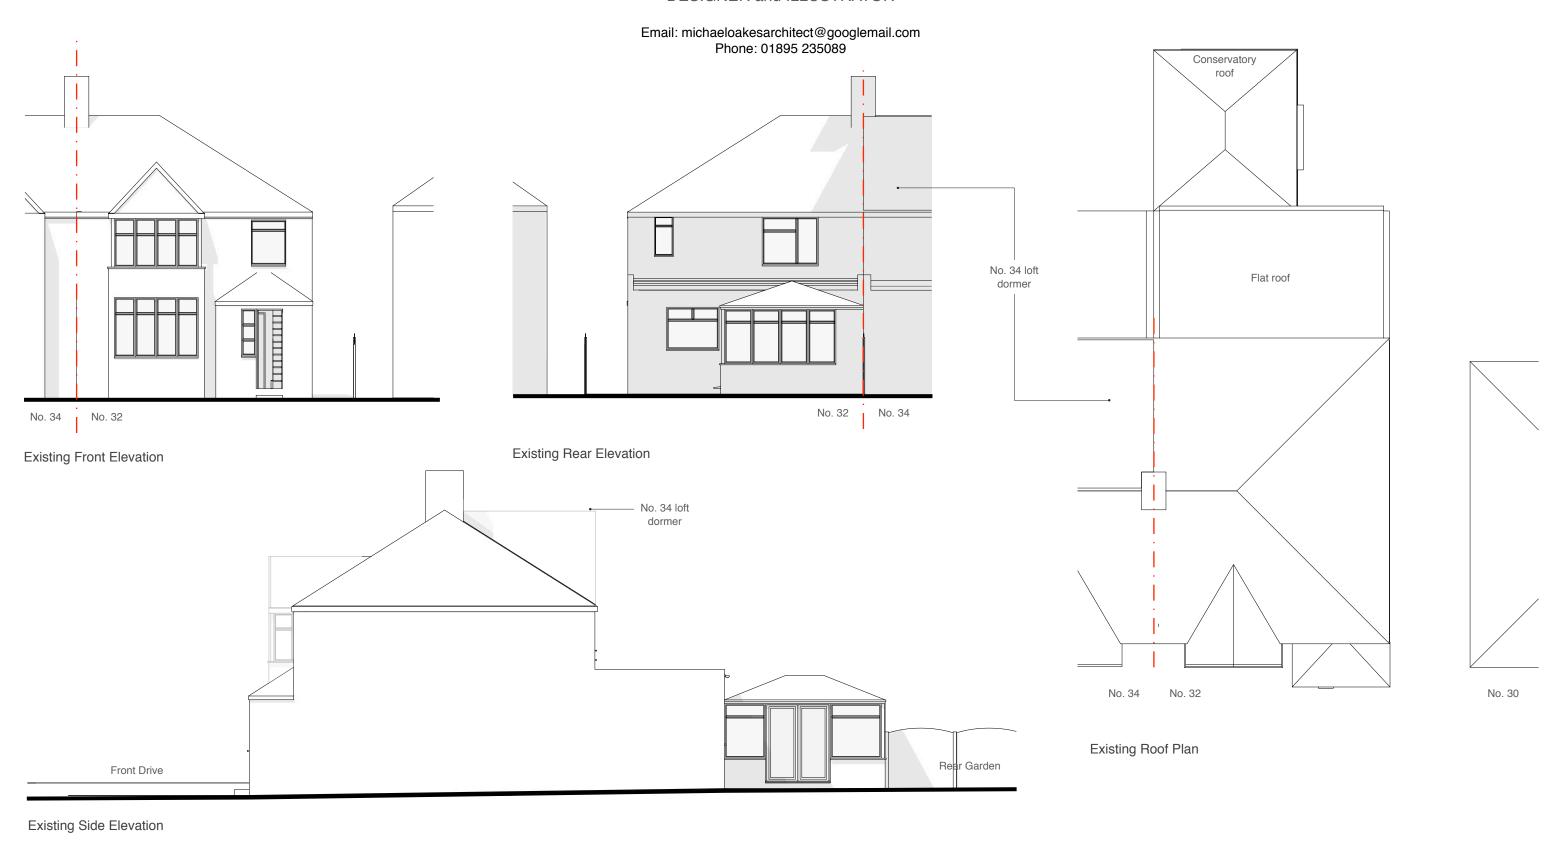

B.A.Hons, Dipl. Architecture

REGISTERED ARCHITECT DESIGNER and ILLUSTRATOR

Address Mr. Wojciech Plocha 32 Parkfield Ave., Oct. 2017 Mrs. Ilona Plocha Hillingdon,

1:100 @ A3

**Existing** Elevations

Drawing Title

Lawful Development Application for a Loft Conversion

Drawing no. / Revision

0154- PLA-

Revision notes:

A - First Issue B - 30.01.18 - General updates

**UB10 0DF** 

05\_B

B.A.Hons, Dipl. Architecture