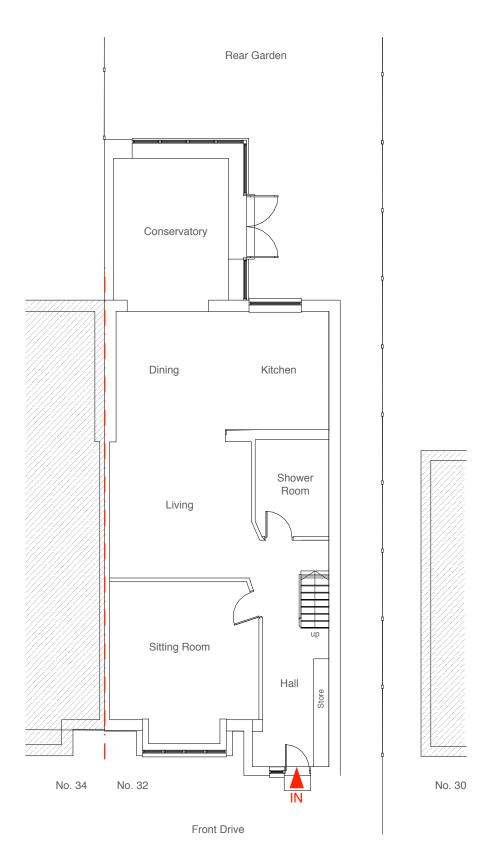

Existing Loft Plan

Address 32 Parkfield Ave., Hillingdon, **UB10 0DF** 

Mr. Wojciech Plocha Mrs. Ilona Plocha

Oct. 2017

Drawing Title

No. 30

### **Existing** Floor Plans

Lawful Development Application for a Loft Conversion

Project no. / Stage /

Drawing no. / Revision

0154- PLA-

04\_B

Revision notes:

A - First Issue B - 30.01.18 - General updates