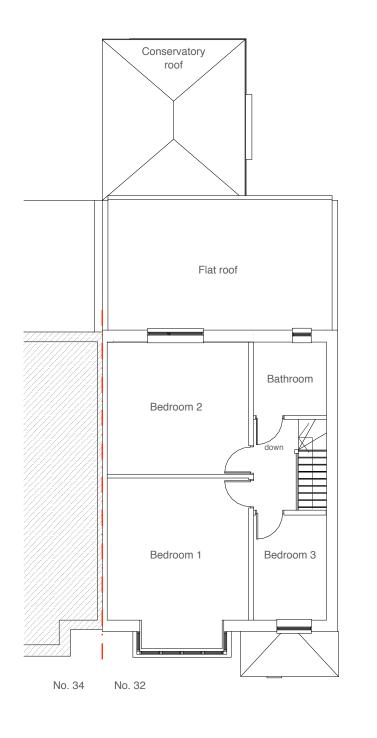

Existing Loft Plan

Address 32 Parkfield Ave., Hillingdon, **UB10 0DF** 

Mr. Wojciech Plocha Mrs. Ilona Plocha

Oct. 2017

Drawing Title

No. 30

### **Existing** Floor Plans

Lawful Development Application for a Loft Conversion

Project no. / Stage /

Drawing no. / Revision

0154- PLA-

04\_B

Revision notes:

A - First Issue B - 30.01.18 - General updates