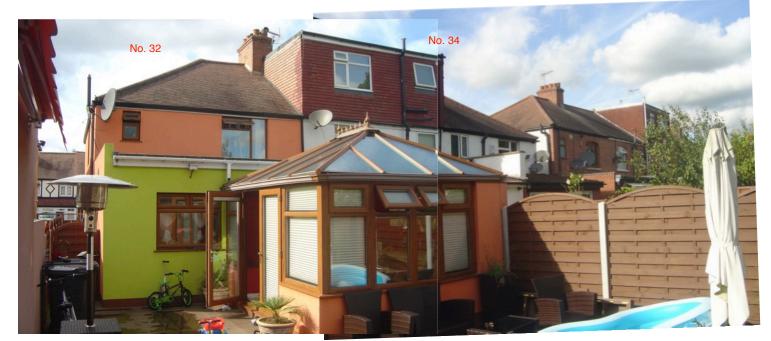

View of the rear of the property from the garden

Drawing Title

**Site Photos** 

View of the rear of the alley between no. 32 + 32

View of the rear of the property from the garden

32 Parkfield Ave., Hillingdon,

**UB10 0DF** 

Address

Oct. 2017

Mr. Wojciech Plocha Mrs. Ilona Plocha

Lawful Development Application for a Loft Conversion

Photos Taken: 28.09.17 - Front and Rear of Property

Drawing no. / Revision

02\_A