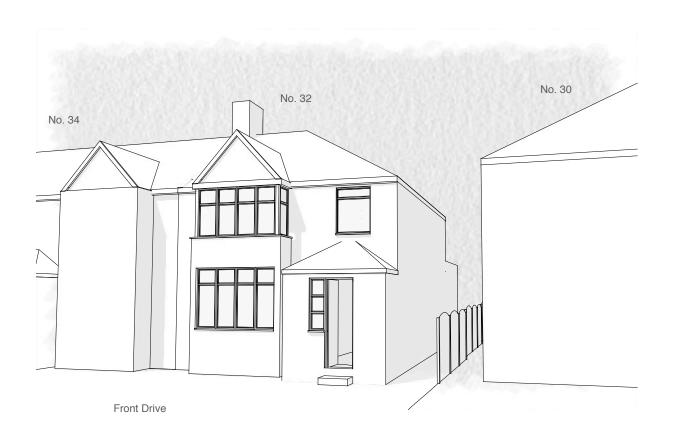

Existing 3D view from the front drive

Existing section through party wall between no. 34 and 32

32 Parkfield Ave., Hillingdon,

Email: michaeloakesarchitect@googlemail.com

**UB10 0DF** 

Address

Mr. Wojciech Plocha Mrs. Ilona Plocha

Oct. 2017

Phone: 01895 235089 M.Oakes. Registered Architect. 10 Parkfield Avenue, Hillingdon, Middlesex, UB10 0DF, Great Britain Drawing Title

**Existing** 3D Views

Lawful Development Application for a Loft Conversion