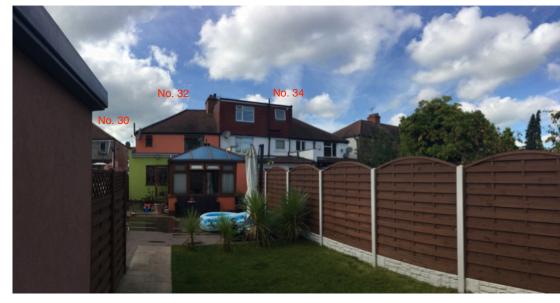

View of the rear of the property from the garden

Drawing Title

**Site Photos** 

View of the rear of the alley between no. 32 + 32

View of the rear of the property from the garden

32 Parkfield Ave., Hillingdon,