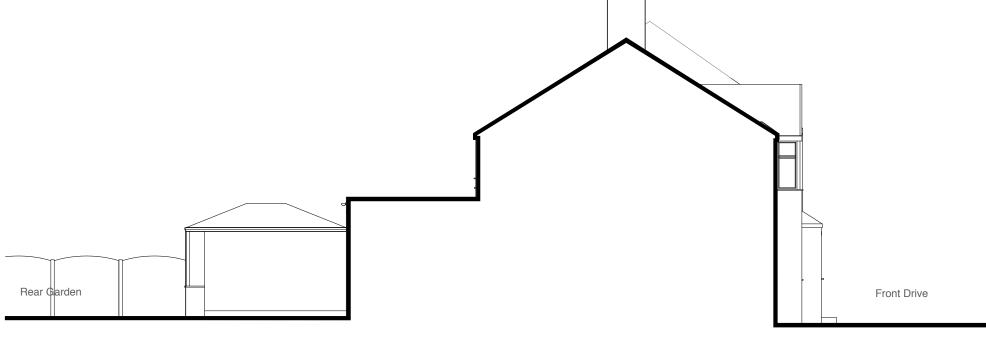

Existing 3D view from the front drive

Existing section through party wall between no. 34 and 32

32 Parkfield Ave., Hillingdon,

Email: michaeloakesarchitect@googlemail.com

**UB10 0DF** 

Address

Mr. Wojciech Plocha Mrs. Ilona Plocha

Oct. 2017

Phone: 01895 235089 M.Oakes. Registered Architect. 10 Parkfield Avenue, Hillingdon, Middlesex, UB10 0DF, Great Britain Drawing Title

**Existing** 3D Views

Lawful Development Application for a Loft Conversion