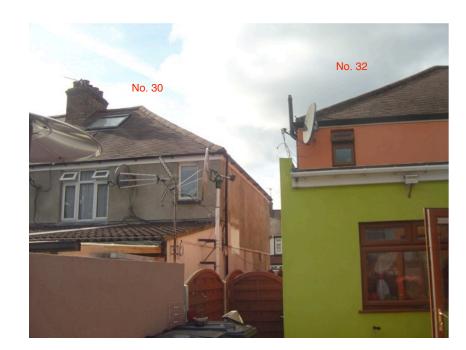

View of the rear of the property from the garden

Drawing Title

**Site Photos** 

View of the rear of the alley between no. 32 + 32

View of the rear of the property from the garden

32 Parkfield Ave., Hillingdon,