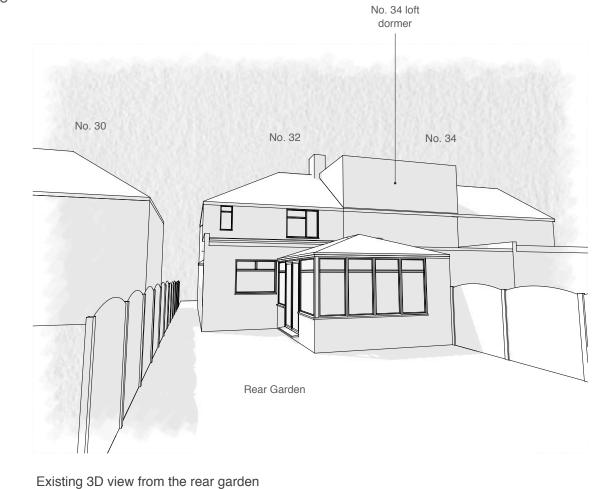

Existing 3D view from the front drive

Existing section through party wall between no. 34 and 32

32 Parkfield Ave., Hillingdon,

Email: michaeloakesarchitect@googlemail.com

**UB10 0DF** 

Address

Mr. Wojciech Plocha Mrs. Ilona Plocha

Oct. 2017

Phone: 01895 235089 M.Oakes. Registered Architect. 10 Parkfield Avenue, Hillingdon, Middlesex, UB10 0DF, Great Britain Drawing Title

**Existing** 3D Views

Lawful Development Application for a Loft Conversion