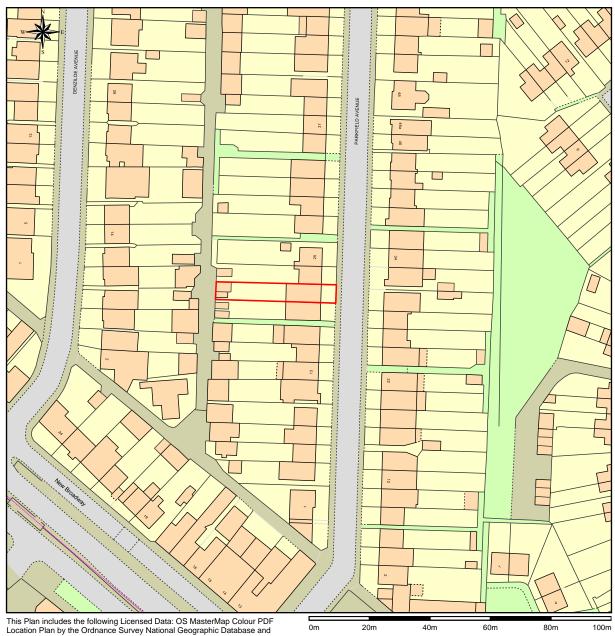

## 21 Parkfield Avenue

This Plan includes the following Licensed Data: OS MasterMap Colour PDF Location Plan by the Ordnance Survey National Geographic Database and incorporating surveyed revision available at the date of production. Reproduction in whole or in part is prohibited without the prior permission of Ordnance Survey. The representation of a road, track or path is no evidence of a right of way. The representation of features, as lines is no evidence of a property boundary. © Crown copyright and database rights, 2016. Ordnance Survey 0100031673

Scale: 1:1250, paper size: A4

Demolition of Garage/Store and Erection of Games Romm/Gym