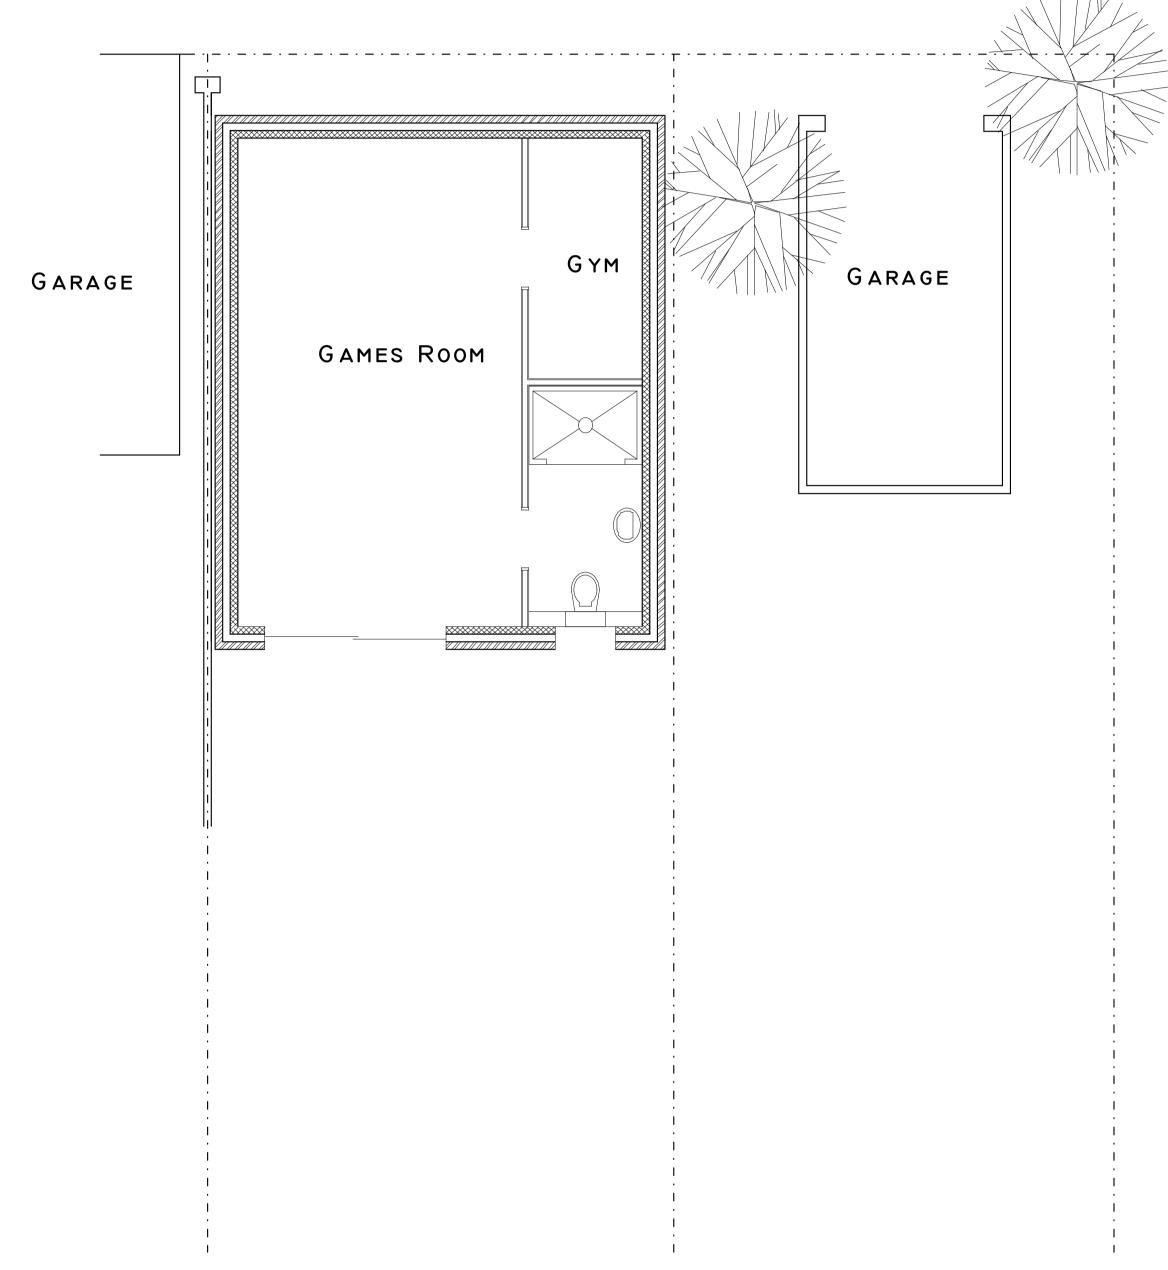

## UNADOPTED REAR ACCESS

PROPOSED PLAN

17.28m2

21 PARKFIELD AVENUE
HILLINGDON
UBIO ODF

PROJECT

General Notes:

1. All dimensions to be checked on site prior to construction any discrepancies should be reported to the highford design 2. All drawings are indicative of architects visual requirements only and show design intent only. As this is a computer drawing scale of drawings can vary on printing check on site for setting-out Copyright: Highford Design 2016
This drawing should not be used to calculate areas for the purpose of valuations. All dimensions to be checked on site by contractor and such dimensions to be their responsibility. Do not scale drawing