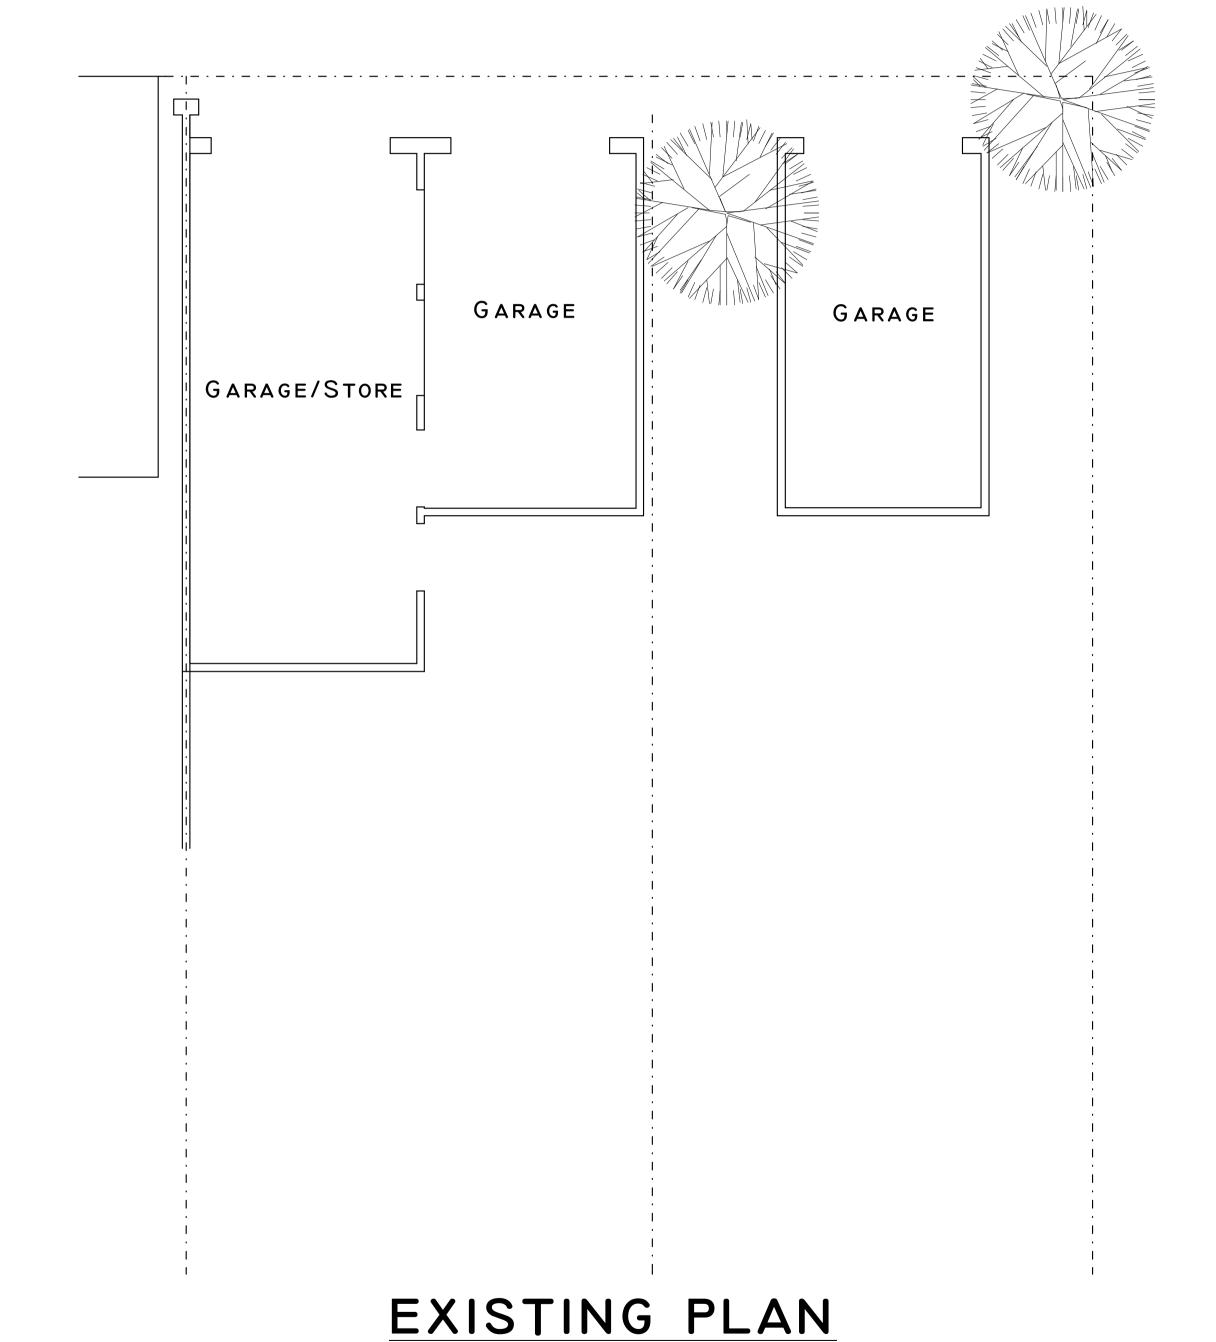

0m Im 2m 3m 4m

## UNADOPTED REAR ACCESS



## UNADOPTED REAR ACCESS



PROPOSED PLAN

17.28m2

21 PARKFIELD AVENUE
HILLINGDON
UBIO ODF

PROJECT

General Notes:

1. All dimensions to be checked on site prior to construction any discrepancies should be reported to the highford design 2. All drawings are indicative of architects visual requirements only and show design intent only. As this is a computer drawing scale of drawings can vary on printing check on site for setting-out Copyright: Highford Design 2016
This drawing should not be used to calculate areas for the purpose of valuations. All dimensions to be checked on site by contractor and such dimensions to be their responsibility. Do not scale drawing

Rev: -

Date: April 2016

Project: 21 Parkfield Avenue

Scale 1:50 @ A1

Checked: AW

Drawing Title: Plans and Elevations

St