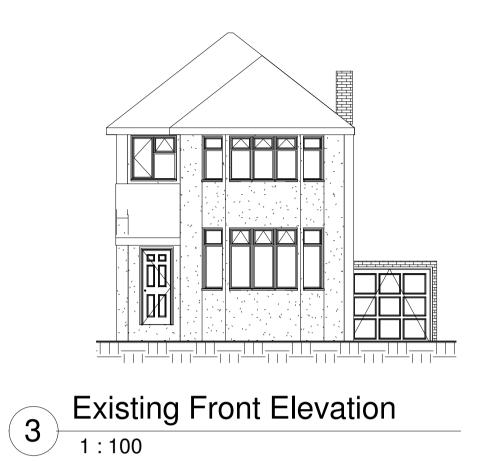

Proposed Front Elevation

1:50

Proposed Side Elevation

1:50

Proposed Side Elevation 2

1:50

Proposed Rear Elevation

1:50

Client

Mr M Adamjee

Project Address

22 Middleton Drive Harrow HA5 2PG

Single storey extension to sides & rear

Drawing Title Proposed Elevations Drawn By Scale 13/08/19 SRW 1:50 Drg No. 388PL02-3A

This drawing must not be copied without the consent of Building Development Service. All dimensions must be checked on site and not scaled from this drawing. Building Development Service to be notified if discrepancies found.