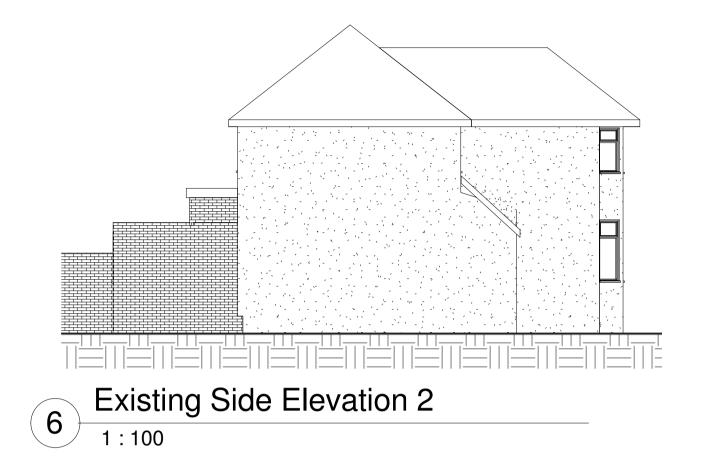

Proposed Front Elevation

1:50

Proposed Side Elevation

1:50

Proposed Side Elevation 2

1:50

Proposed Rear Elevation

1:50

Client

Mr M Adamjee

Project Address

22 Middleton Drive Harrow HA5 2PG

Single storey extension to sides & rear

Drawing Title Proposed Elevations Drawn By Scale 13/08/19 SRW 1:50 Drg No. 388PL02-3A

This drawing must not be copied without the consent of Building Development Service. All dimensions must be checked on site and not scaled from this drawing. Building Development Service to be notified if discrepancies found.