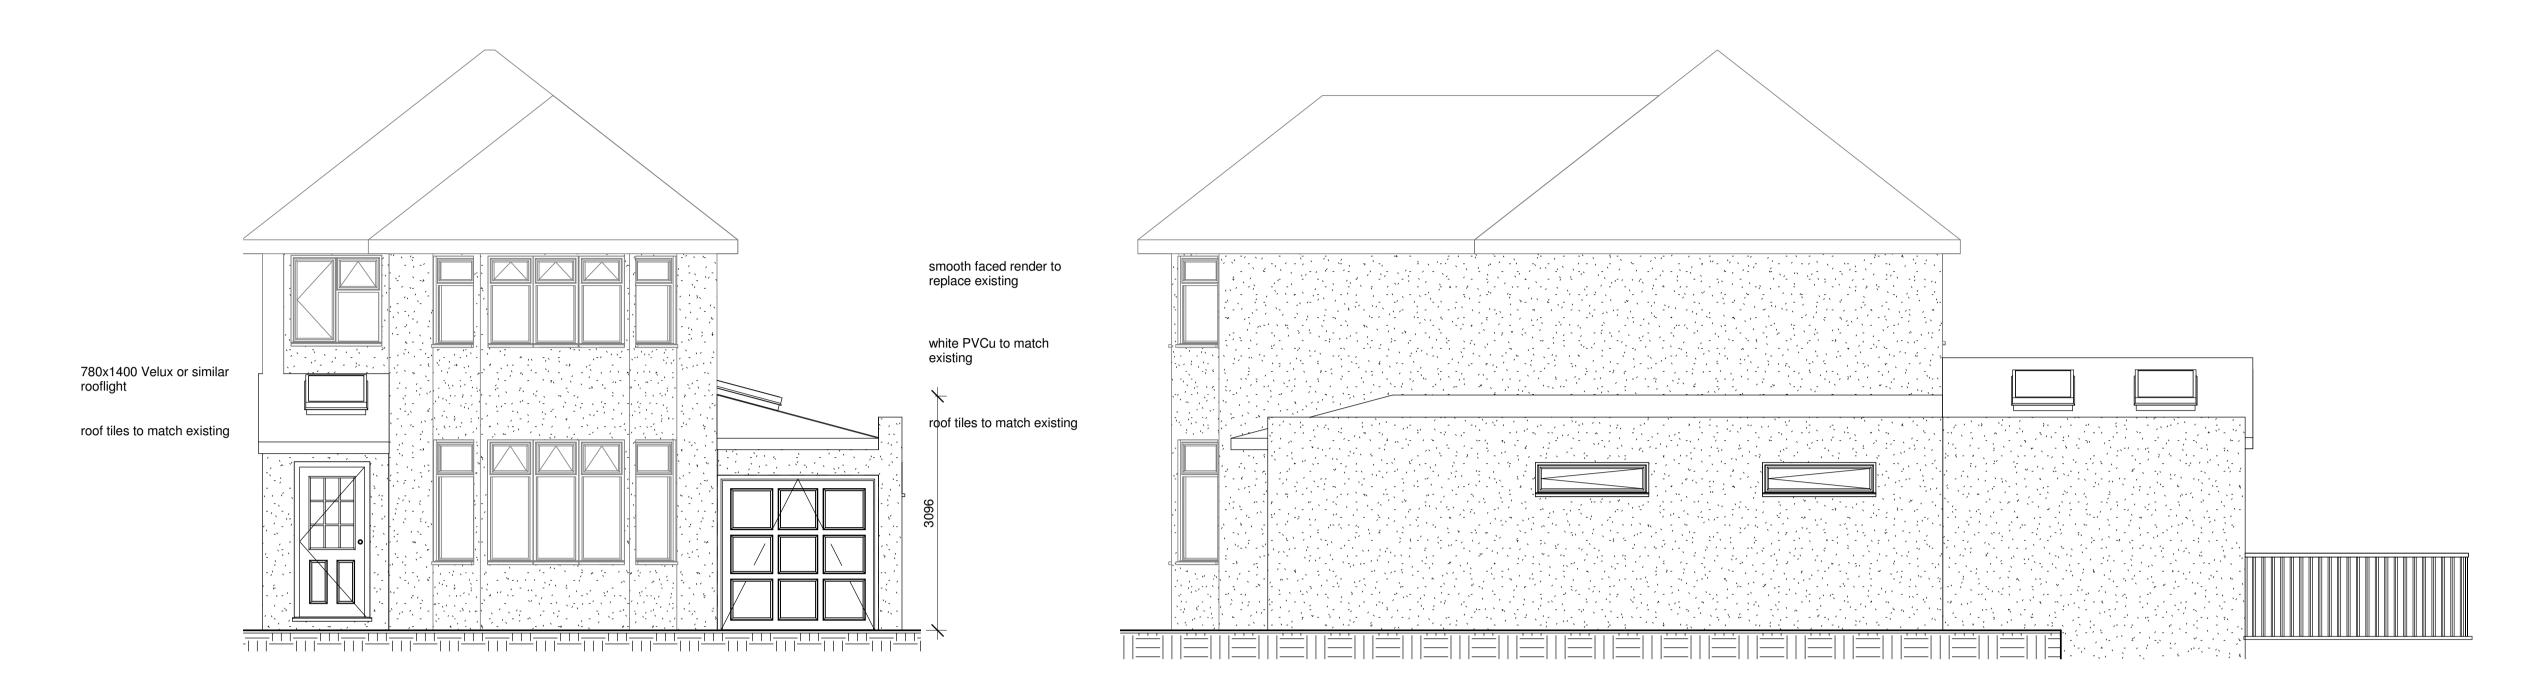

Proposed Front Elevation

1:50

Proposed Side Elevation

1:50

Proposed Side Elevation 2

1:50

Proposed Rear Elevation

1:50

Client

Mr M Adamjee

Project Address

22 Middleton Drive Harrow HA5 2PG

Single storey extension to sides & rear

Drawing Title Proposed Elevations Drawn By Scale 13/08/19 SRW 1:50 Drg No. 388PL02-3A

This drawing must not be copied without the consent of Building Development Service. All dimensions must be checked on site and not scaled from this drawing. Building Development Service to be notified if discrepancies found.