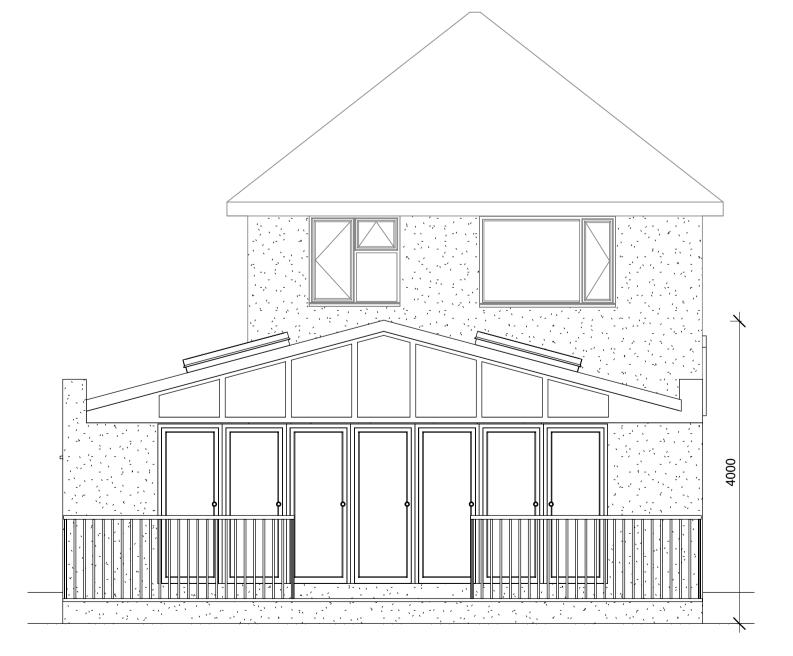

Proposed Front Elevation

1:50

Proposed Side Elevation

1:50

Proposed Side Elevation 2

1:50

Proposed Rear Elevation

1:50

Client

Mr M Adamjee

Project Address

22 Middleton Drive Harrow HA5 2PG

Single storey extension to sides & rear

Drawing Title Proposed Elevations Drawn By Scale 13/08/19 SRW 1:50 Drg No. 388PL02-3A

This drawing must not be copied without the consent of Building Development Service. All dimensions must be checked on site and not scaled from this drawing. Building Development Service to be notified if discrepancies found.