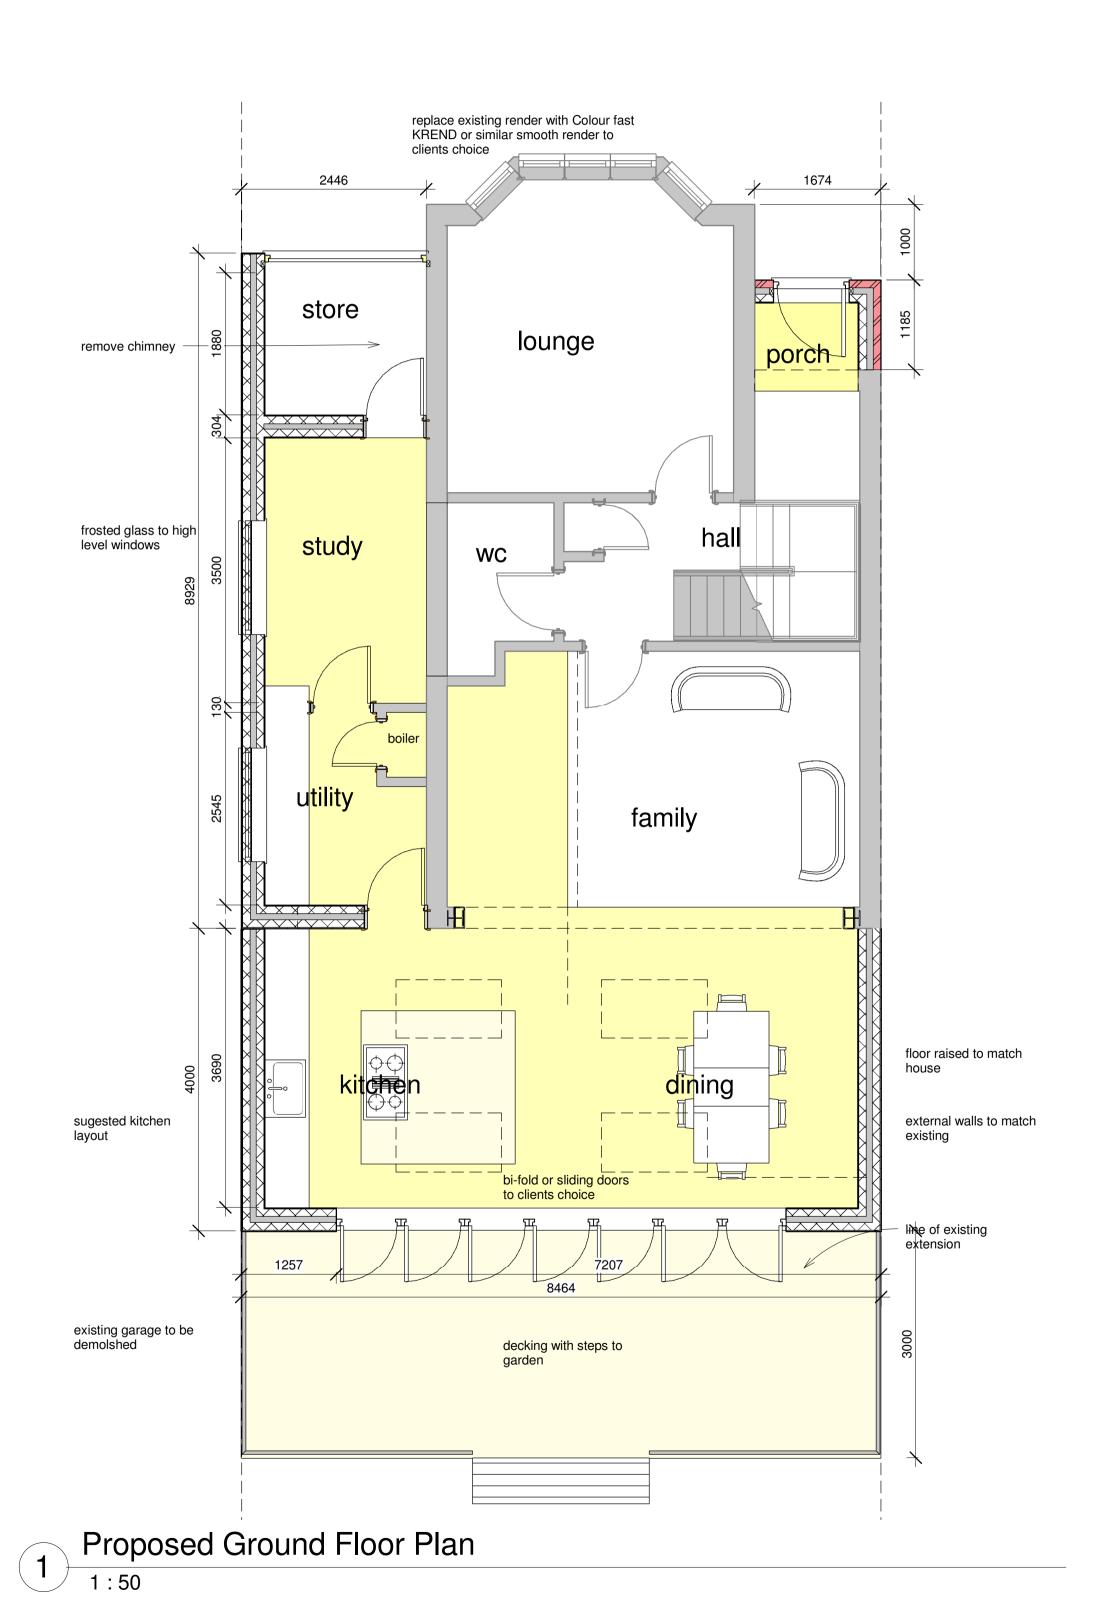

Single storey extension to sides & rear

Drawing Title Proposed Floor Plans Drawn By Scale 13/08/19 SRW 1:50 Drg No.

388PL02-2A

This drawing must not be copied without the consent of Building Development Service. All dimensions must be checked on site and not scaled from this drawing. Building Development Service to be notified if discrepancies found.