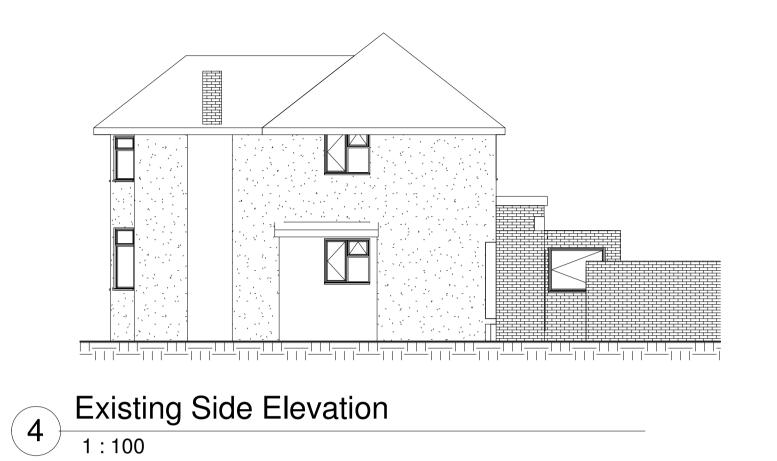

Proposed Front Elevation

1:50

Proposed Side Elevation

1:50

Proposed Side Elevation 2

1:50

Proposed Rear Elevation

1:50

Client

Mr M Adamjee

Project Address

22 Middleton Drive Harrow HA5 2PG

Single storey extension to sides & rear

Drawing Title Proposed Elevations Drawn By Scale 13/08/19 SRW 1:50 Drg No. 388PL02-3A

This drawing must not be copied without the consent of Building Development Service. All dimensions must be checked on site and not scaled from this drawing. Building Development Service to be notified if discrepancies found.