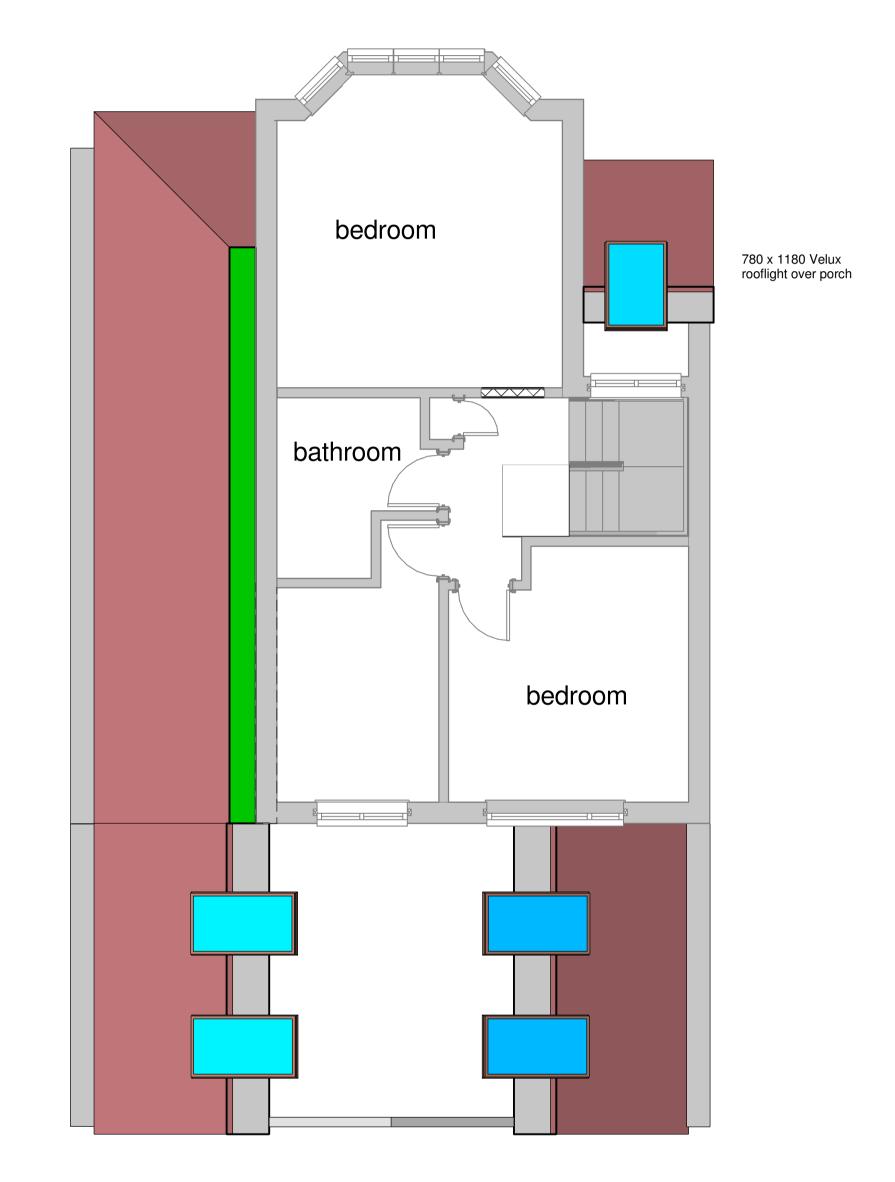

Proposed First Floor Plan

1:50

SCALE BAR 1:50

Client

Mr M Adamjee

Project Address

HA5 2PG

22 Middleton Drive Harrow

Single storey extension to sides & rear

Drawing Title Proposed Floor Plans Drawn By Scale 13/08/19 SRW 1:50 Drg No.

388PL02-2A

This drawing must not be copied without the consent of Building Development Service. All dimensions must be checked on site and not scaled from this drawing. Building Development Service to be notified if discrepancies found.