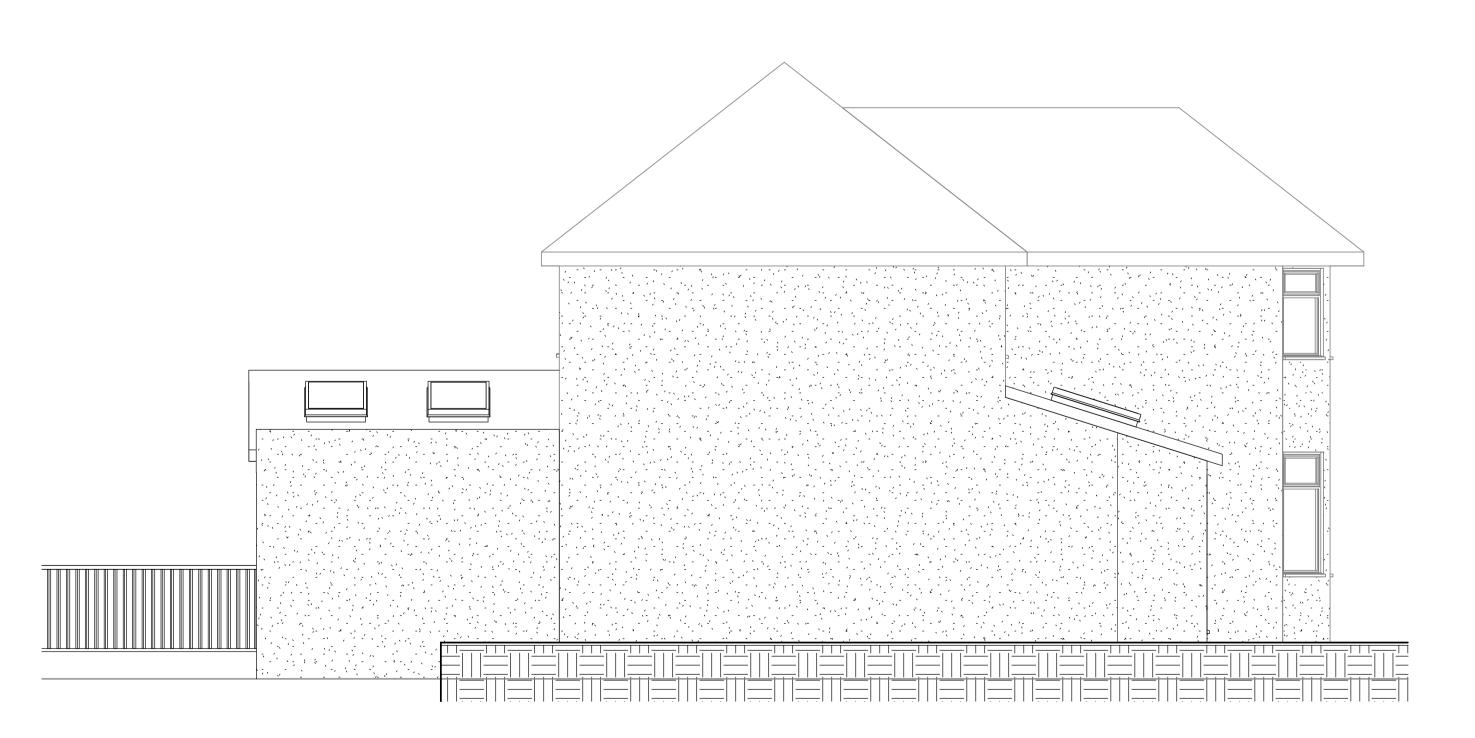

Proposed Front Elevation

1:50

Proposed Side Elevation

1:50

Proposed Side Elevation 2

1:50

Proposed Rear Elevation

1:50

Client

Mr M Adamjee

Project Address

22 Middleton Drive Harrow HA5 2PG

Single storey extension to sides & rear

Drawing Title Proposed Elevations Drawn By Scale 13/08/19 SRW 1:50 Drg No. 388PL02-3A

This drawing must not be copied without the consent of Building Development Service. All dimensions must be checked on site and not scaled from this drawing. Building Development Service to be notified if discrepancies found.