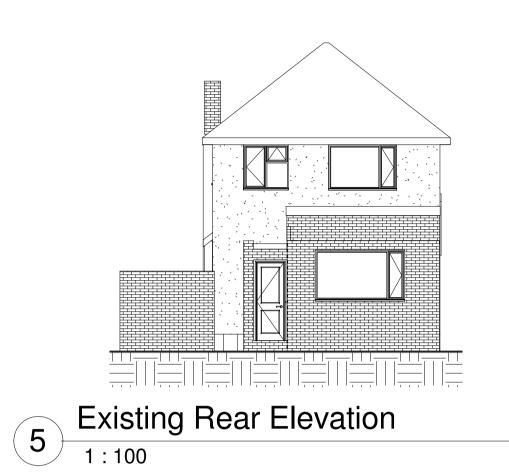

Proposed Front Elevation

1:50

Proposed Side Elevation

1:50

Proposed Side Elevation 2

1:50

Proposed Rear Elevation

1:50

Client

Mr M Adamjee

Project Address

22 Middleton Drive Harrow HA5 2PG

Single storey extension to sides & rear

Drawing Title Proposed Elevations Drawn By Scale 13/08/19 SRW 1:50 Drg No. 388PL02-3A

This drawing must not be copied without the consent of Building Development Service. All dimensions must be checked on site and not scaled from this drawing. Building Development Service to be notified if discrepancies found.