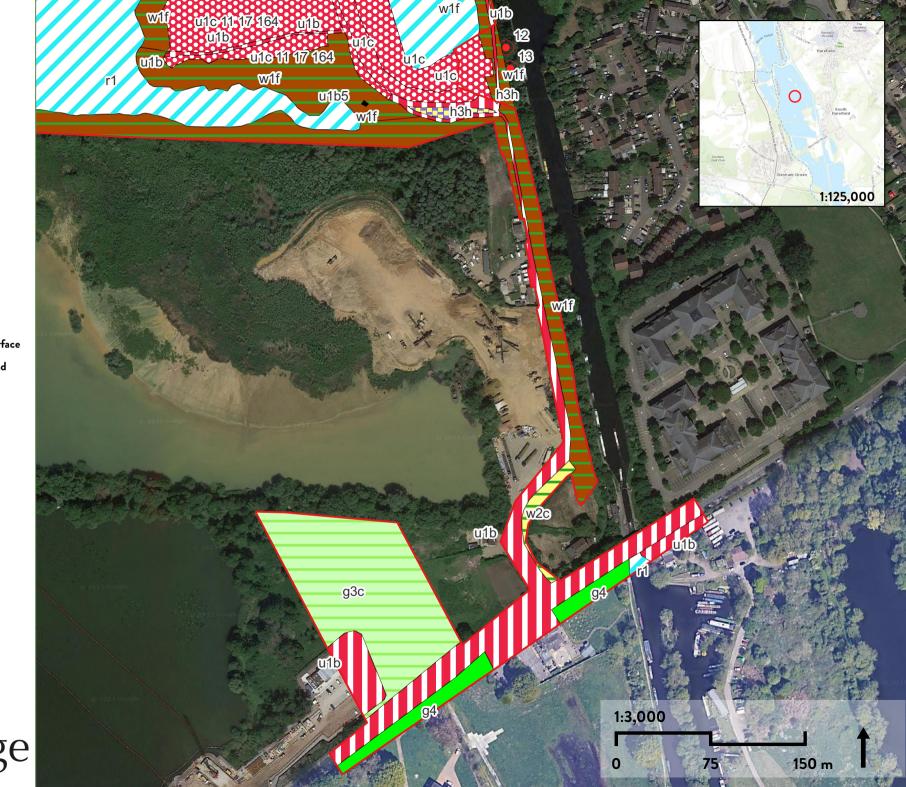

## HWSFAC BROADWATER LAKE

- Site Boundary
- Target Notes

### Habitats

- g3c Other neutral grassland g4 - Modified grassland h3h - Mixed scrub
- r1 Standing open water and canals
- u1b Developed land. sealed surface
- u1b5 Buildings
- u1c Artificial unvegetated unsealed surface
- w1f Lowland mixed deciduous woodland
- 📙 w2c Other coniferous woodland

Secondary Codes: 11 - Scattered trees 17 - Ruderal/ephemeral

164 - Wet moss lawn

Target Notes: 12 - Giant knotweed

13 - Giant knotweed

Title: Baseline Habitat Map, Map 4

Drawn by: AH Date: 11/10/2023

Reviewed by: SH Date: 11/10/2023

Project number: 552023 Sources: ESRI World Topo, Google Satellite