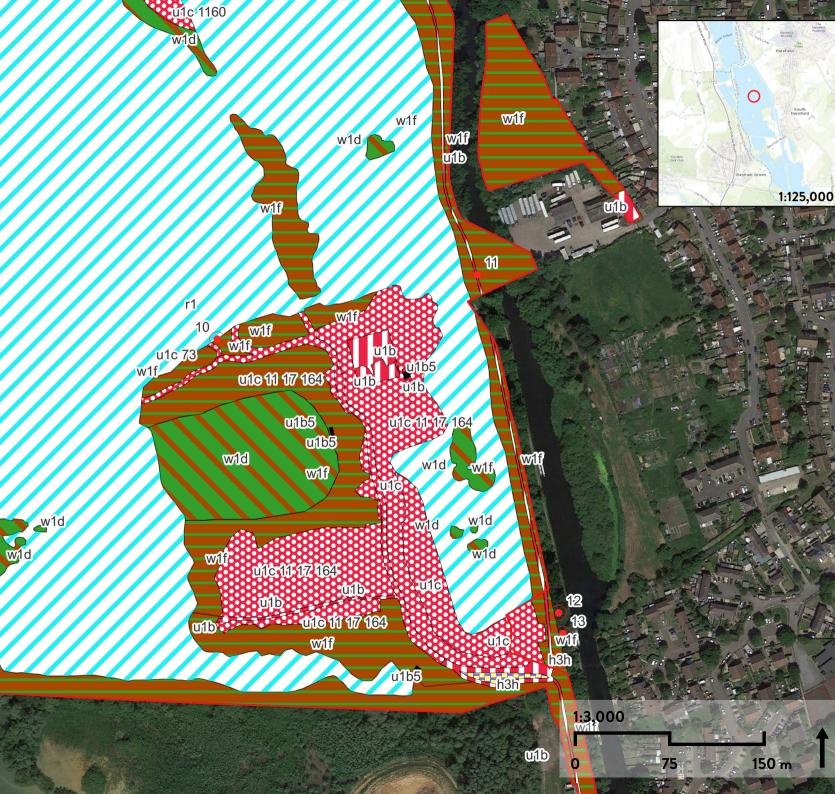

# HWSFAC BROADWATER LAKE

• Target Notes

### Habitats

- h3h Mixed scrub
- r1 Standing open water and canals
- u1b Developed land. sealed surface
- u1b5 Buildings
- u1c Artificial unvegetated unsealed surface
- w1d Wet woodland
- w1f Lowland mixed deciduous woodland

#### Secondary Codes:

11- Scattered trees

- 17 Ruderal/ephemeral
- 73 Bare ground
- 164 Wet moss lawn
- 1160 Introduced shrub

#### Target Notes:

- 10 Japanese knotweed
- 11 Black poplar
- 12 Giant knotweed
- 13 Giant knotweed

Title: Baseline Habitat Map, Map 3

Drawn by: AH Date: 11/10/2023

Reviewed by: SH Date: 11/10/2023

Project number: 552023 Sources: ESRI World Topo, Google Satellite