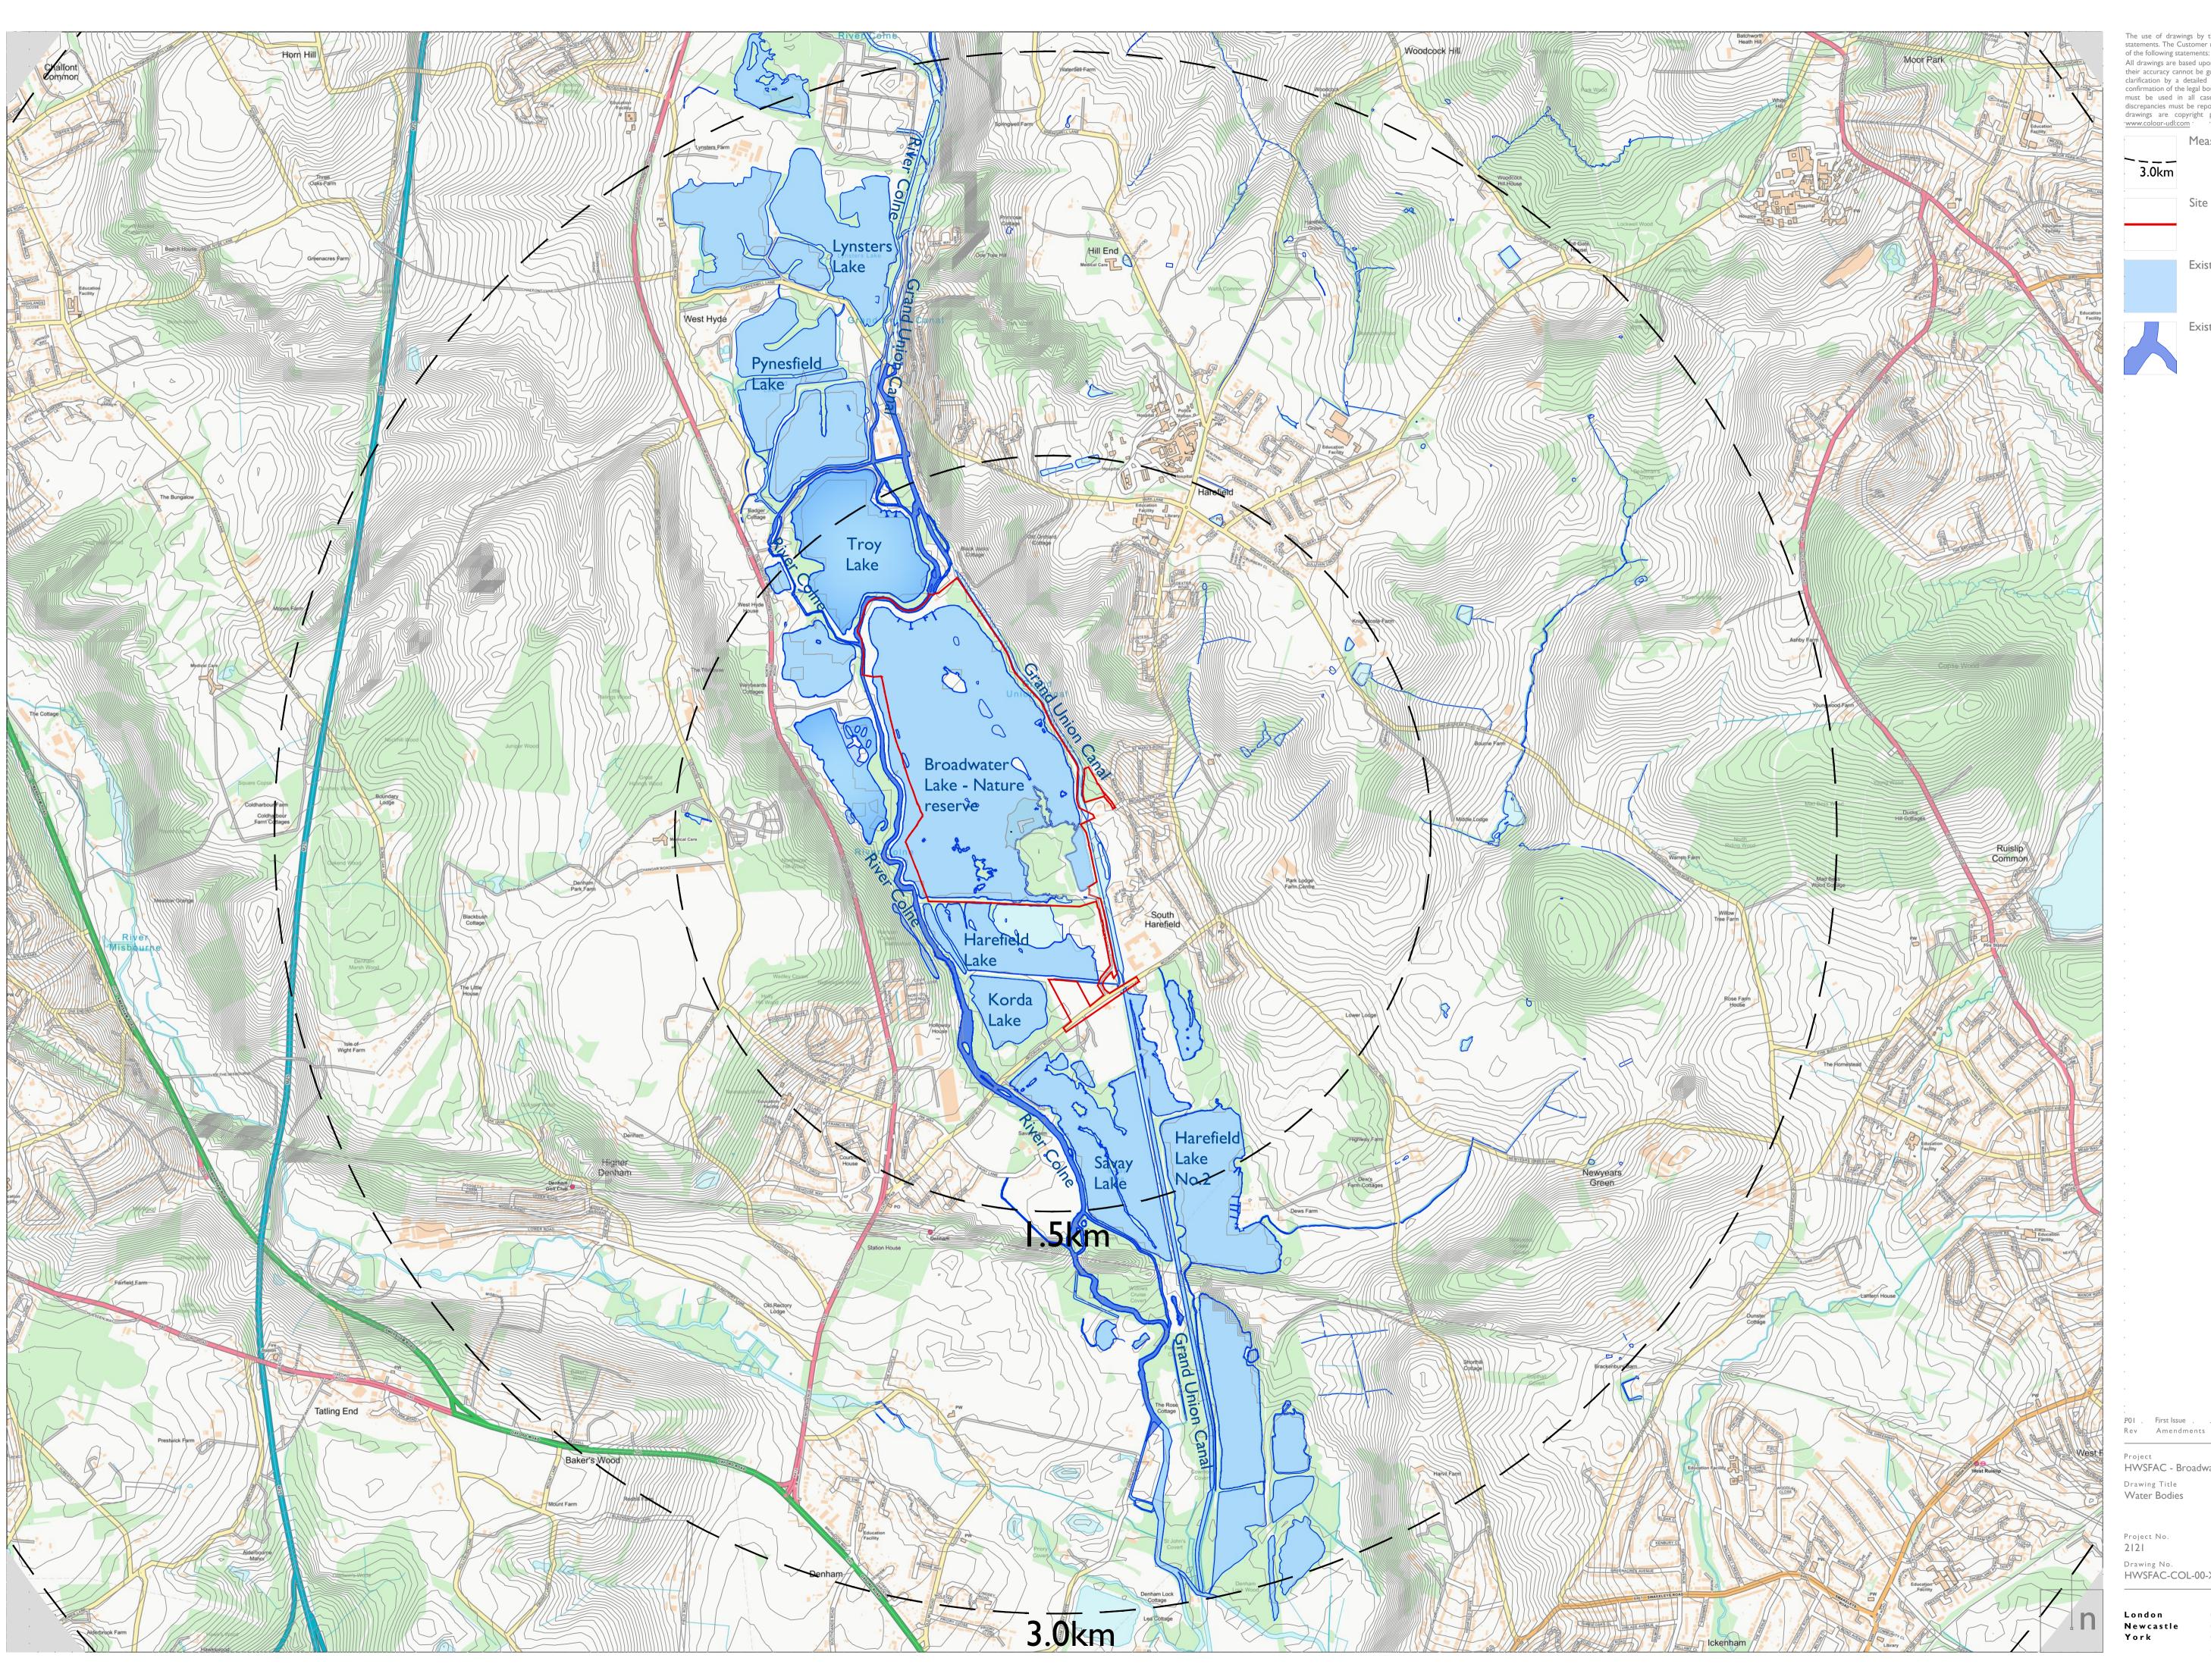

Existing waterbodies

Existing water coarses

Project HWSFAC - Broadwater Lakes Drawing Title Water Bodies

Scale @ AI NTS Project No. **2121** Drawing No. HWSFAC-COL-00-XX-DR-L-6003

0207 38 78 560 0191 24 24 224 01904 925 888 colour-udl.com