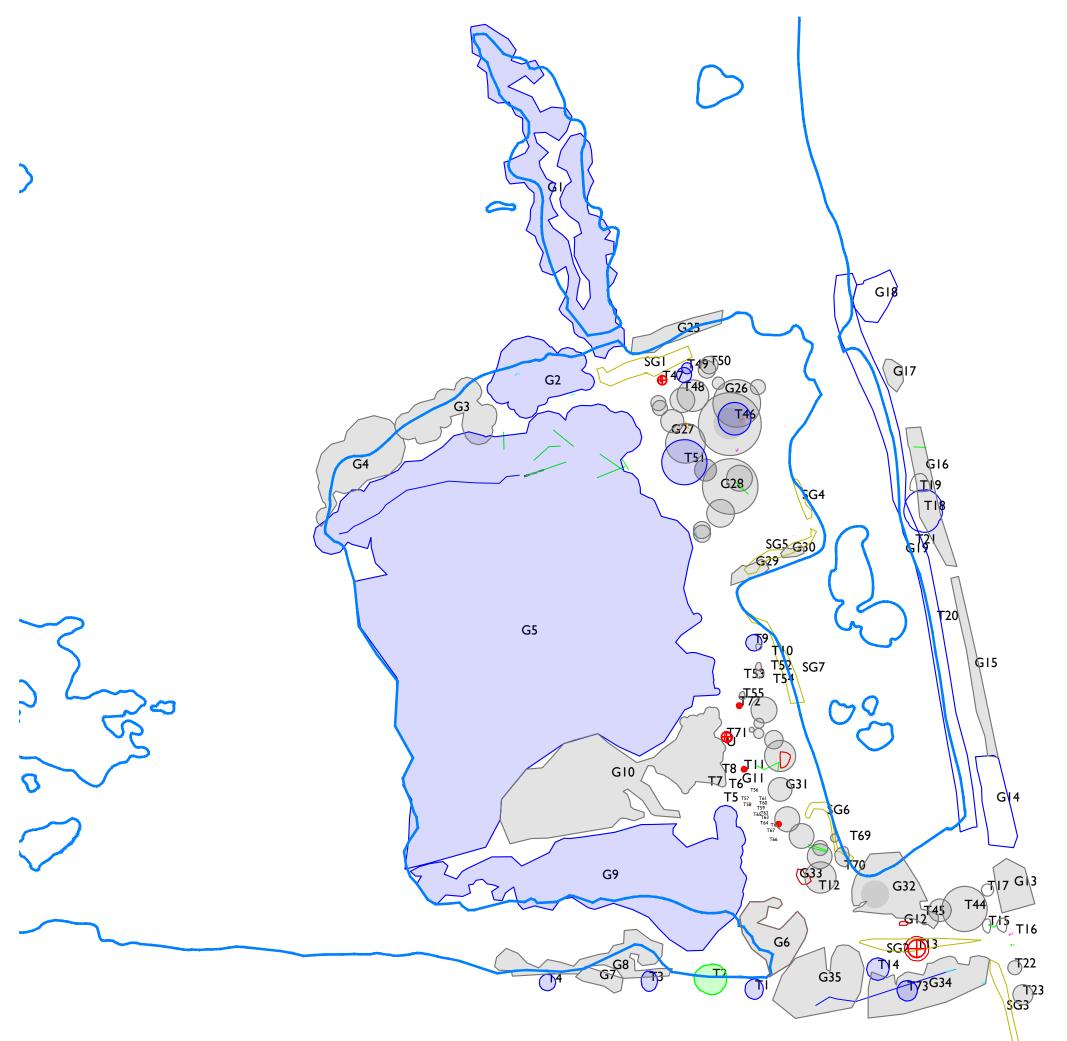

Tree works

| 01  | First Issue | 26.05.23 | JR   | PO   |
|-----|-------------|----------|------|------|
| Rev | Amendments  | Date     | Drwn | Chkd |

Project HWSFAC Broadwater Lakes

Drawing Title **Tree works (Peninsula)** 

Project No. **2|2|**  Scale @ A3 1:1**250** 

Drawing No. HWSFAC-COL-00-XX-DR-L-5000

London Newcastle York 0203 924 9888 0191 24 24 224 01904 925 888 colour-udl.com 01

Project Status

Revision

For comments