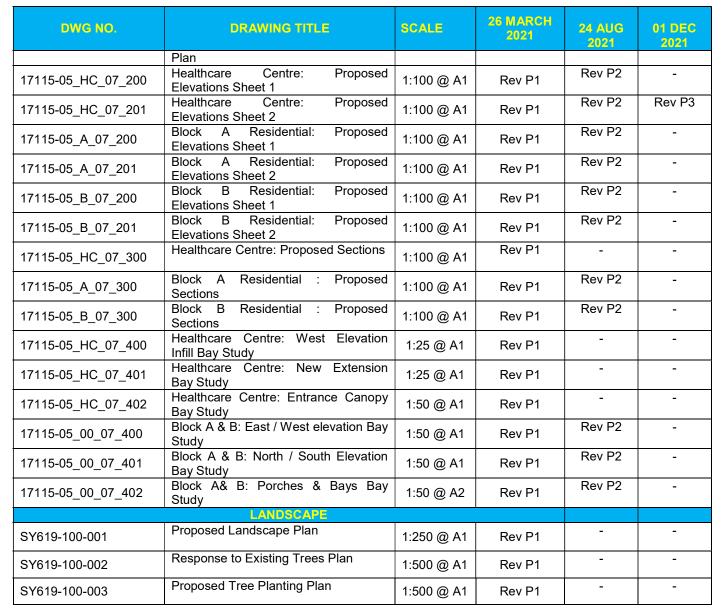

| DWG NO.            | DRAWING TITLE                                     | SCALE      | 26 MARCH<br>2021 | 24 AUG<br>2021 | 01 DEC<br>2021 |
|--------------------|---------------------------------------------------|------------|------------------|----------------|----------------|
|                    | SITE<br>Site Location Plan                        | 1:1250 @   |                  | _              | _              |
| 17115-05_00_07_001 |                                                   | A1         | Rev P1           |                | _              |
| 17115-05_00_07_002 | Site Boundary                                     | 1:500 @ A1 | Rev P1           | -              | -              |
|                    | EXISTING                                          | 1          | 1                |                |                |
| 17115-05_00_07_010 | Existing Site: Ground Floor Plan                  | 1:250 @ A1 | Rev P1           | -              | -              |
| 17115-05_00_07_011 | Existing Site: First Floor Plan                   | 1:250 @ A1 | Rev P1           | -              | -              |
| 17115-05_00_07_020 | Existing Sitewide Elevations                      | 1:250 @ A1 | Rev P1           | -              | -              |
| 17115-05_00_07_021 | Existing Cottage Hospital Elevations -<br>Sheet 1 | 1:100 @ A1 | Rev P1           | -              | -              |
| 17115-05_00_07_022 | Existing Cottage Hospital Elevations -<br>Sheet 2 | 1:100 @ A1 | Rev P1           | -              | -              |
|                    | PROPOSED<br>Proposed Site Wide Access and         |            |                  | _              | _              |
| 17115-05_00_07_051 | Routes                                            | 1:500 @ A1 | Rev P1           |                |                |
| 17115-05_00_07_052 | Proposed Site Wide Emergency<br>Services Access   | 1:500 @ A1 | Rev P1           | -              | -              |
| 17115-05_00_07_053 | Proposed Site Wide Parking Strategy               | 1:500 @ A1 | Rev P1           | -              | -              |
| 17115-05_00_07_054 | Proposed Site Wide Refuse Strategy                | 1:500 @ A1 | Rev P1           | -              | -              |
| 17115-05_00_07_100 | Proposed Level 00 Sitewide Plan                   | 1:250 @ A1 | Rev P1           | Rev P2         | -              |
| 17115-05_00_07_104 | Proposed Roof Level Sitewide Plan                 | 1:250 @ A1 | Rev P1           | Rev P2         | -              |
| 17115-05_00_07_200 | Proposed Sitewide Elevations                      | 1:250 @ A1 | Rev P1           | Rev P2         | -              |
| 17115-05_HC_07_100 | Healthcare Centre: Proposed Level 00<br>Plan      | 1:100 @ A1 | Rev P1           | -              | -              |
| 17115-05_HC_07_101 | Healthcare Centre: Proposed Level 01<br>Plan      | 1:100 @ A1 | Rev P1           | -              | -              |
| 17115-05_HC_07_102 | Healthcare Centre: Proposed Roof<br>Plan          | 1:100 @ A1 | Rev P1           | -              | -              |
| 17115-05_A_07_100  | Block A Residential: Proposed Level 00 Plan       | 1:100 @ A1 | Rev P1           | -              | -              |
| 17115-05_A_07_101  | Block A Residential: Proposed Level<br>01 Plan    | 1:100 @ A1 | Rev P1           | -              | -              |
| 17115-05_A_07_102  | Block A Residential: Proposed Level<br>02 Plan    | 1:100 @ A1 | Rev P1           | -              | -              |
| 17115-05_A_07_103  | Block A Residential: Proposed Level<br>03 Plan    | 1:100 @ A1 | Rev P1           | Rev P2         | -              |
| 17115-05_A_07_104  | Block A Residential: Proposed Roof<br>Plan        | 1:100 @ A1 | Rev P1           | Rev P2         | -              |
| 17115-05_B_07_100  | Block B Residential: Proposed Level               | 1:100 @ A1 | Rev P1           | Rev P2         | -              |
| 17115-05_B_07_101  | Block B Residential: Proposed Level<br>01 Plan    | 1:100 @ A1 | Rev P1           | Rev P2         | Rev P3         |
| 17115-05_B_07_102  | Block B Residential: Proposed Level<br>02 Plan    | 1:100 @ A1 | Rev P1           | Rev P2         | -              |
| 17115-05_B_07_103  | Block B Residential: Proposed Level<br>03 Plan    | 1:100 @ A1 | Rev P1           | Rev P2         | -              |
| 17115-05_B_07_104  | Block B Residential: Proposed Roof                | 1:100 @ A1 | Rev P1           | Rev P2         | -              |