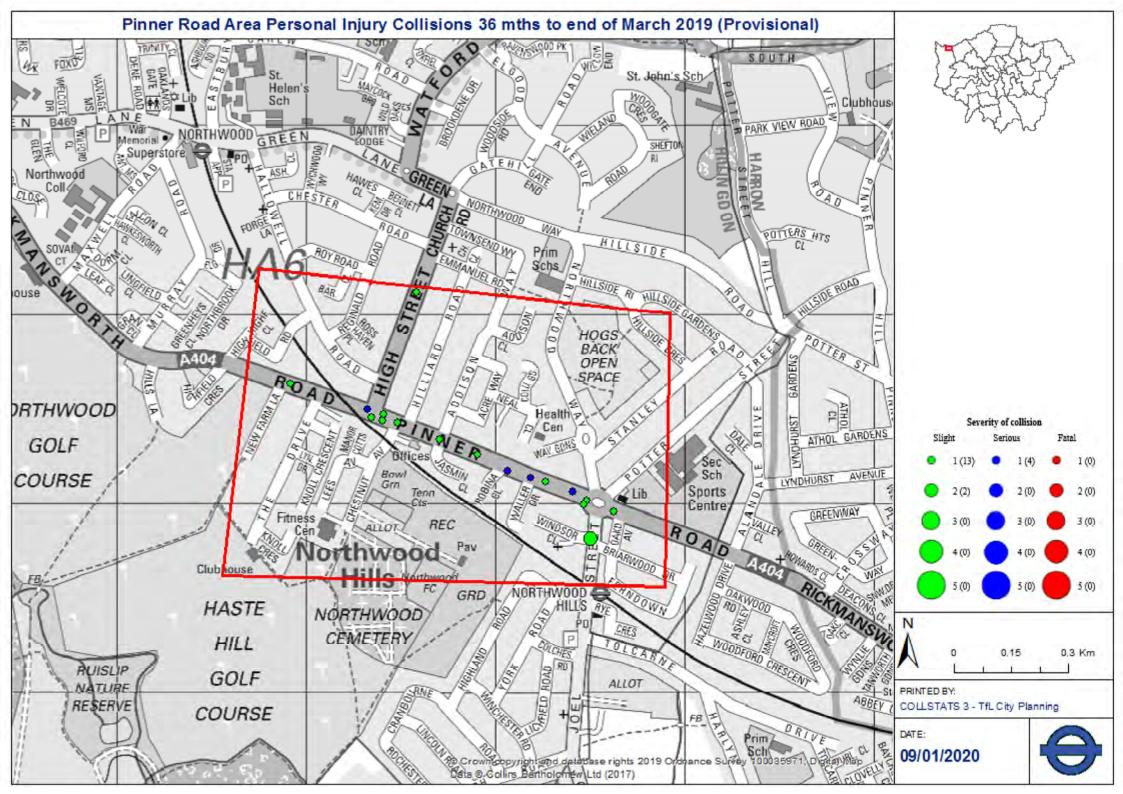

# Pinner Road Area Personal Injury Collisions 36 mths to end of March 2019 ↔ (Provisional)

| SUMMARY OF COLLISIONS SELECTED |
|--------------------------------|
| SITE REFERENCE AND DESCRIPTION |
| TOPIC BASED QUERY              |

DATE PERIOD

ACCIDENT COUNT

19

THE DESCRIPTION OF HOW THE COLLISION OCCURRED AND THE CONTRIBUTORY FACTORS ARE THE REPORTING OFFICER'S OPINION AT THE TIME OF REPORTING AND MAY NOT BE THE RESULT OF EXTENSIVE INVESTIGATION

| 1<br>0116XH30241 | THU 14/04/2016 <sup>-</sup> | 16:35                                              | LIGHT                       | PINNER RD 64M I          | NORTH WEST J/W RO | DBINA CLOSE   |                      | LINK 286-287                     | 509950/190630         |               |
|------------------|-----------------------------|----------------------------------------------------|-----------------------------|--------------------------|-------------------|---------------|----------------------|----------------------------------|-----------------------|---------------|
| POLICE - AT SCEN |                             | ROAD-DRY WEATHER- SINGLE CWY NO JUN IN<br>FINE 20M |                             | N/A                      |                   |               | NO XING FACIL IN 50M |                                  |                       |               |
| V2 HIT REAR V1   |                             |                                                    |                             |                          |                   |               |                      |                                  |                       |               |
| CASUALTY         | 001 (002)                   | (26 YRS - M - RE                                   | DA)                         | SLIGHT                   | DRIVER/RIDER      |               |                      |                                  |                       |               |
| VEHICLE          | 001 (002)                   | CAR<br>BT - NOT REQ                                |                             | (24 YRS - M -<br>REDACT) |                   | SLOWING/STOP  | PPING                | (SE TO NW)<br>BACK HIT<br>FIRST  | J/P - UNKN            |               |
| VEHICLE          | 002 (001)                   | PED CYCLE<br>BT - N/A                              |                             | (26 YRS - M -<br>REDACT) |                   | G/AHEAD - OTH | IER                  | (SE TO NW)<br>FRONT HIT<br>FIRST | J/P - UNKN            |               |
| V001<br>V002     | B<br>A                      | 408 (SUDDEN BF<br>602 (CARELESS,                   | RAKING)<br>RECKLESS OR IN A | HURRY)                   |                   | V002          | A                    | 405 (FAILED TO L                 | OOK PROPERLY)         |               |
| 2<br>0116XH30268 | WED 20/04/2016              | 07.50                                              | LIGHT                       |                          | DAKDALE AVENUE    |               |                      | LINK 287-749                     |                       | 510310/190480 |
| POLICE - AT SCEN |                             | ROAD-DRY                                           | WEATHER-<br>FINE            | SINGLE CWY               | T/STAG JUN        | GIVEWAY /UNC  | ONT                  | NO XING FACIL IN                 | N 50M                 | NONE IN 50M   |
| V1 STRUCK PASS   | SING V2                     |                                                    |                             |                          |                   |               |                      |                                  |                       |               |
| CASUALTY         | 001 (002)                   | (46 YRS - M - RE                                   | EDA)                        | SLIGHT                   | DRIVER/RIDER      |               |                      |                                  |                       |               |
| VEHICLE          | 001 (002)                   | VAN/GOODS =><br>BT - NEG                           | 3.5T                        | (46 YRS - M -<br>REDACT) |                   | MOVING OFF    |                      | (SE TO NW)<br>O/S HIT FIRST      | J/P - UNKN<br>JCT MID |               |
| VEHICLE          | 002 (001)                   | M/C 126-500CC<br>BT - NOT REQ                      |                             | (46 YRS - M -<br>REDACT) |                   | O/TAKING - MO | VING VEH             | (SE TO NW)<br>N/S HIT FIRST      | J/P - UNKN<br>JCT MID |               |
|                  |                             |                                                    |                             |                          |                   |               |                      |                                  |                       |               |

TOPIC BASED QUERY

| 3<br>0116XH30287        | THU 05/05/2016 <sup>-</sup>         | 16 10:38 LIGHT PINNER RD, 44M SE OF J/W WALLER DRIVE |                  |                          |                     |                       | LINK 286-287 |                                 | 510130/190560             |               |
|-------------------------|-------------------------------------|------------------------------------------------------|------------------|--------------------------|---------------------|-----------------------|--------------|---------------------------------|---------------------------|---------------|
| POLICE - AT SCEN        | NE                                  | ROAD-DRY                                             | WEATHER-<br>FINE | SINGLE CWY               | NO JUN IN<br>20M    | N/A                   |              | NO XING FACIL IN                | N 50M                     | NONE IN 50M   |
| V1 HAD TO BRAK          | E SUDDENLY TO A                     | /OID HITTING VEH IN                                  | I FRONT ALSO BRA | KING SHARPLY CAU         | JSING C1 & C2 TO F/ | ALL                   |              |                                 |                           |               |
| CASUALTY                | 001 (001)                           | (86 YRS - M - RE                                     | DA)              | SLIGHT                   | VEH/PILLION<br>PAX  | STANDING<br>PASSENGER |              |                                 |                           |               |
| CASUALTY                | 002 (001)                           | (79 YRS - M - RE                                     | DA)              | SLIGHT                   | VEH/PILLION<br>PAX  | SEATED<br>PASSENGER   |              |                                 |                           |               |
| VEHICLE                 | 001 (000)                           | MINIBUS >=17 PA<br>BT - NOT REQ                      | X                | (31 YRS - M -<br>REDACT) |                     | g/AHEAD - OTHE        | ER           | (NW TO SE)<br>DID NOT<br>IMPACT | JOURNEY P/O WO            | DRK           |
| V001<br>V001            | A<br>B                              | 408 (SUDDEN BR<br>308 (FOLLOWING                     | ,                |                          |                     | V001                  | A            | 510 (DISTRACTIC                 | ON OUTSIDE VEHICLE        | i)            |
| <b>4</b><br>0116XH30362 | MON 06/06/2016                      | 11:40                                                | LIGHT            | PINNER RD J/W F          | ROBINA CLOSE        |                       |              | LINK 286-287                    |                           | 510030/190590 |
| POLICE - AT SCEN        | NE                                  | ROAD-DRY                                             | WEATHER-<br>FINE | SINGLE CWY               | T/STAG JUN          | GIVEWAY /UNCC         | DNT          | NO XING FACIL IN                | N 50M                     | NONE IN 50M   |
| STANDING PASS           | ENGER SLIPPED OV                    | /ER AS V1 PULLED IN                                  | NTO THE BUS STOP | P [C1 LOST BALANC        | CE AS V1 PULLED O   | VER. (C001)]          |              |                                 |                           |               |
| CASUALTY                | 001 (001)                           | (93 YRS - M - RE                                     | DA)              | SERIOUS                  | VEH/PILLION<br>PAX  | STANDING<br>PASSENGER |              |                                 |                           |               |
| VEHICLE                 | 001 (000)                           | MINIBUS >=17 PA<br>BT - NOT REQ                      | X                | (58 YRS - M -<br>REDACT) |                     | SLOWING/STOPF         | PING         | (SE TO NW)<br>DID NOT<br>IMPACT | JOURNEY P/O WO<br>JCT APP | DRK           |
| C001                    | A 999 (OTHER - PLEASE SPECIFY BELOV |                                                      |                  | OW)                      |                     |                       |              |                                 |                           |               |

| 5                |                    |                       |                    |                                  |              |                |         |                                |                           |               |
|------------------|--------------------|-----------------------|--------------------|----------------------------------|--------------|----------------|---------|--------------------------------|---------------------------|---------------|
| 0116XH30583      | WED 31/08/2016 (   | 06:30                 | LIGHT              | PINNER RD J/W J(                 | DEL ST       |                |         | NODE 287                       |                           | 510240/190510 |
| POLICE - AT SCEN | E                  | ROAD-DRY              | WEATHER-<br>FINE   | ROUNDABOUT                       | ROUNDABOUT   | GIVEWAY /UNCO  | NT      | NO XING FACIL IN               | 1 50M                     | NONE IN 50M   |
| FTS V1 CAUSED C  | CYCLIST TO FALL OF | FBIKE                 |                    |                                  |              |                |         |                                |                           |               |
| CASUALTY         | 001 (002)          | (45 YRS - M - REI     | DA)                | SLIGHT                           | DRIVER/RIDER |                |         |                                |                           |               |
| VEHICLE          | 001 (000)          | CAR<br>BT - NOT REQ   |                    | (? YRS -<br>UNKNOWN -<br>REDACT) |              | TURNING - LEFT |         | (S TO W)<br>DID NOT<br>IMPACT  | J/P - UNKN<br>JCT CLEARED |               |
| VEHICLE          | 002 (000)          | PED CYCLE<br>BT - N/A |                    | (45 YRS - M -<br>REDACT)         |              | TURNING - LEFT |         | (S TO W)<br>DID NOT<br>IMPACT  | J/P - UNKN<br>JCT CLEARED |               |
| V001             | Α                  | 407 (TOO CLOSE T      | TO CYCLIST, HORSE  | RIDER OR PEDEST                  | RIAN)        | V001           | Α       | 405 (FAILED TO L               | OOK PROPERLY)             |               |
| 6                |                    |                       |                    |                                  |              |                |         |                                |                           |               |
| 01170010589      | MON 09/01/2017 1   | 19:22                 | DARK               | WINDSOR CLOSE                    | J/W JOEL ST  |                |         | LINK 247-287                   |                           | 510250/190410 |
| POLICE - AT SCEN | E                  | ROAD-WET              | RAINING            | SINGLE CWY                       | T/STAG JUN   | GIVEWAY /UNCO  | NT      | NO XING FACIL IN               | 1 50M                     | NONE IN 50M   |
| CASUALTY         | 001 (001)          | (16 YRS - M - RED     | DA)                | SLIGHT                           | PEDESTRIAN   |                | N BOUND | UNKNOWN/OTHE                   | R                         |               |
| VEHICLE          | 001 (000)          | CAR<br>BT - NOT REQ   |                    | (57 YRS - M -<br>REDACT)         |              | MOVING OFF     |         | (E TO W)<br>FRONT HIT<br>FIRST | J/P - UNKN<br>E/MAIN RD   |               |
| V001             | В                  | 405 (FAILED TO LO     | OOK PROPERLY)      |                                  |              | C001           | В       | 802 (FAILED TO L               | OOK PROPERLY)             |               |
| C001             | A                  | 805 (DANGEROUS        | S ACTION IN CARRIA | AGEWAY (EG PLAYI)                | NG))         |                |         |                                |                           |               |
| <b>.</b>         |                    |                       |                    |                                  |              |                |         |                                |                           |               |

| 7<br>01170032260 | SAT 15/04/2017 2 | 20:00                         | DARK             | RICKMANSWORT             | TH RD J/W HIGH ST  |                         | NODE 286                         |                           | 509660/190750 |
|------------------|------------------|-------------------------------|------------------|--------------------------|--------------------|-------------------------|----------------------------------|---------------------------|---------------|
| POLICE - AT SCEN | E                | ROAD-DRY                      | WEATHER-<br>FINE | SINGLE CWY               | T/STAG JUN         | GIVEWAY /UNCONT         | ZEBRA XING                       |                           | NONE IN 50M   |
| CASUALTY         | 001 (002)        | (17 YRS - M - RE              | DA)              | SERIOUS                  | DRIVER/RIDER       |                         |                                  |                           |               |
| VEHICLE          | 001 (000)        | TAXI/PHV<br>BT - NEG          |                  | (36 YRS - M -<br>REDACT) |                    | TURNING RIGHT           | (SE TO NE)<br>FRONT HIT<br>FIRST | COMMUTING<br>JCT MID      |               |
| VEHICLE          | 002 (000)        | M/C <= 50CC<br>BT - NOT PROVD |                  | (17 YRS - M -<br>REDACT) |                    | G/AHEAD - OTHER         | (NW TO SE)<br>FRONT HIT<br>FIRST | J/P - UNKN<br>JCT MID     |               |
| V002             | А                | 406 (FAILED TO JU             | JDGE OTHER PERSO | ON'S PATH OR SPEEI       | D)                 |                         |                                  |                           |               |
| 8                |                  |                               |                  |                          |                    |                         |                                  |                           |               |
| 01170056927      | SAT 02/09/2017 ( | 00:40                         | DARK             | PINNER RD J/W V          | VALLER DRIVE       |                         | LINK 286-287                     |                           | 510090/190570 |
| POLICE - AT SCEN | E                | ROAD-DRY                      | WEATHER-<br>FINE | SINGLE CWY               | T/STAG JUN         | GIVEWAY /UNCONT         | NO XING FACIL IN                 | I 50M                     | NONE IN 50M   |
| CASUALTY         | 001 (001)        | (25 YRS - M - RE              | DA)              | SLIGHT                   | DRIVER/RIDER       |                         |                                  |                           |               |
| CASUALTY         | 002 (001)        | (25 YRS - M - RE              | DA)              | SLIGHT                   | VEH/PILLION<br>PAX | FRONT SEAT<br>PASSENGER |                                  |                           |               |
| CASUALTY         | 003 (002)        | (23 YRS - M - RE              | DA)              | SLIGHT                   | DRIVER/RIDER       |                         |                                  |                           |               |
| CASUALTY         | 004 (003)        | (70 YRS - F - REI             | DA)              | SLIGHT                   | DRIVER/RIDER       |                         |                                  |                           |               |
| VEHICLE          | 001 (000)        | CAR<br>BT - NOT REQ           |                  | (25 YRS - M -<br>REDACT) |                    | G/AHEAD - OTHER         | (W TO E)<br>FRONT HIT<br>FIRST   | J/P - UNKN<br>JCT CLEARED |               |
| VEHICLE          | 002 (000)        | CAR<br>BT - NEG               |                  | (23 YRS - M -<br>REDACT) |                    | G/AHEAD - OTHER         | (E TO W)<br>FRONT HIT<br>FIRST   | J/P - UNKN<br>JCT APP     |               |
| VEHICLE          | 003 (000)        | CAR<br>BT - NEG               |                  | (70 YRS - F -<br>REDACT) |                    | TURNING RIGHT           | (W TO S)<br>BACK HIT<br>FIRST    | J/P - UNKN<br>L/MAIN RD   |               |
| V002             | A                | 406 (FAILED TO JU             | JDGE OTHER PERSO | ON'S PATH OR SPEEI       | D)                 |                         |                                  |                           |               |

| 9<br>01170062044  | WED 13/09/2017   | 16:55                  | LIGHT            | PINNER RD J/W J(         | OEL ST             |                         | CELL 510000/190                 | 500                   | 510230/190500 |
|-------------------|------------------|------------------------|------------------|--------------------------|--------------------|-------------------------|---------------------------------|-----------------------|---------------|
| SELF-REPORTED     |                  | ROAD-DRY               | WEATHER-<br>FINE | ROUNDABOUT               | ROUNDABOUT         | GIVEWAY /UNCONT         | UNKNOWN                         |                       | UNKNOWN       |
| CASUALTY          | 001 (001)        | (26 YRS - F - REI      | DA)              | SLIGHT                   | DRIVER/RIDER       |                         |                                 |                       |               |
| VEHICLE           | 001 (000)        | CAR<br>BT - DRV NOT CO | NTACTED          | (26 YRS - F -<br>REDACT) | UNKNOWN            | G/AHEAD - OTHER         | (MOVE<br>UNKN)<br>O/S HIT FIRST | J/P - UNKN<br>JCT MID |               |
| 10<br>01170077972 | THU 14/12/2017 1 | 7:24                   | DARK             | HIGH STRET JW F          | PINNER RD          |                         | NODE 286                        |                       | 509670/190730 |
| POLICE - AT SCEN  | E                | ROAD-DRY               | WEATHER-<br>FINE | SINGLE CWY               | T/STAG JUN         | GIVEWAY /UNCONT         | NO XING FACIL IN                | 50M                   | NONE IN 50M   |
| CASUALTY          | 001 (002)        | (27 YRS - M - REI      | DA)              | SLIGHT                   | DRIVER/RIDER       |                         |                                 |                       |               |
| CASUALTY          | 002 (002)        | (27 YRS - F - REI      | DA)              | SLIGHT                   | VEH/PILLION<br>PAX | FRONT SEAT<br>PASSENGER |                                 |                       |               |
| VEHICLE           | 001 (000)        | CAR<br>BT - NEG        |                  | (33 YRS - M -<br>REDACT) |                    | TURNING RIGHT           | (N TO S)<br>O/S HIT FIRST       | COMMUTING<br>JCT APP  |               |
| VEHICLE           | 002 (000)        | CAR<br>BT - NEG        |                  | (27 YRS - M -<br>REDACT) |                    | WAITING - TURN RIGHT    | (E TO N)<br>BACK HIT<br>FIRST   | J/P - UNKN<br>JCT APP |               |
| V001              | A                | 403 (POOR TURN         | OR MANOEUVRE)    |                          |                    |                         |                                 |                       |               |

| 11<br>01180118328              | MON 02/07/2018    | 17:40                           | LIGHT             | RICKMANSWOR              | TH RD 30M E OF J/W | HIGH ST NORTHW | OOD     | LINK 286-287                   |                          | 509700/190720 |
|--------------------------------|-------------------|---------------------------------|-------------------|--------------------------|--------------------|----------------|---------|--------------------------------|--------------------------|---------------|
| POLICE - AT SCEN               | NE                | ROAD-DRY                        | WEATHER-<br>OTHER | SINGLE CWY               | NO JUN IN<br>20M   | N/A            |         | ZEBRA XING                     |                          | NONE IN 50M   |
| NOT KNOWN HOW                  | W COLLISION OCCUI | RRED                            |                   |                          |                    |                |         |                                |                          |               |
| CASUALTY                       | 001 (001)         | (40 YRS - F - RE                | EDA)              | SLIGHT                   | PEDESTRIAN         |                | S BOUND | FROM DRIVERS                   | O/SIDE                   |               |
| VEHICLE                        | 001 (000)         | CAR<br>BT - NEG                 |                   | (85 YRS - M -<br>REDACT) |                    | G/AHEAD - OTH  | IER     | (E TO W)<br>FRONT HIT<br>FIRST | J/P - UNKN               |               |
| V001                           | А                 | 706 (DAZZLING                   | SUN)              |                          |                    | C001           | В       | 999 (OTHER - P                 | LEASE SPECIFY BEL        | DW)           |
| <mark>12</mark><br>01180130713 | WED 05/09/2018    | 11:50                           | LIGHT             | PINNER RD JW A           | ADDISON WAY        |                |         | LINK 286-287                   |                          | 509850/190670 |
| POLICE - AT SCEN               | NE                | ROAD-DRY                        | WEATHER-<br>OTHER | SINGLE CWY               | T/STAG JUN         | GIVEWAY /UNC   | ONT     | NO XING FACIL                  | IN 50M                   | NONE IN 50M   |
| NOT KNOWN HOW                  | W COLLISION OCCU  | RRED                            |                   |                          |                    |                |         |                                |                          |               |
| CASUALTY                       | 001 (001)         | (44 YRS - F - RE                | EDA)              | SLIGHT                   | DRIVER/RIDER       |                |         |                                |                          |               |
| VEHICLE                        | 001 (000)         | CAR<br>BT - NOT REQ             |                   | (44 YRS - F -<br>REDACT) |                    | G/AHEAD - OTH  | IER     | (S TO N)<br>FRONT HIT<br>FIRST | J/P - UNKN<br>JCT APP    |               |
| VEHICLE                        | 002 (000)         | MINIBUS 8-15 PA<br>BT - NOT REQ | ΑX                | (44 YRS - M -<br>REDACT) |                    | SLOWING/STOF   | PPING   | (S TO N)<br>BACK HIT<br>FIRST  | JOURNEY P/O W<br>JCT APP | ORK           |
| V002                           | В                 | 408 (SUDDEN BI                  | RAKING)           |                          |                    | V001           | А       | 405 (FAILED TO                 | LOOK PROPERLY)           |               |
|                                |                   |                                 |                   | SON'S PATH OR SPEE       |                    | V001           | А       | 308 (FOLLOWIN                  |                          |               |

| 13                                 |                   |                                        |                                     |                                  |                   |                   |                     |                                      |                       |                      |
|------------------------------------|-------------------|----------------------------------------|-------------------------------------|----------------------------------|-------------------|-------------------|---------------------|--------------------------------------|-----------------------|----------------------|
| 01180136368                        | TUE 02/10/2018 13 | 3:30                                   | LIGHT                               | HIGH ST 105M S C                 | OF J/W EMMANUEL F | RD                |                     | LINK 286-299                         |                       | 509790/191060        |
| SELF-REPORTED                      |                   | ROAD-DRY                               | WEATHER-<br>FINE                    | SINGLE CWY                       | NO JUN IN<br>20M  | N/A               |                     | NO XING FACIL IN                     | I 50M                 | NONE IN 50M          |
| NOT KNOWN HOW                      | COLLISION OCCUR   | RED                                    |                                     |                                  |                   |                   |                     |                                      |                       |                      |
| CASUALTY                           | 001 (001)         | (36 YRS - F - RED                      | A)                                  | SLIGHT                           | DRIVER/RIDER      |                   |                     |                                      |                       |                      |
| VEHICLE                            | 001 (000)         | CAR<br>BT - DRV NOT COM                | NTACTED                             | (36 YRS - F -<br>REDACT)         |                   | UNKNOWN S/R       |                     | (MOVE<br>UNKN)<br>FRONT HIT<br>FIRST | J/P - UNKN            |                      |
| VEHICLE                            | 002 (000)         | VAN/GOODS => 3<br>BT - DRV NOT COM     |                                     | (? YRS -<br>UNKNOWN -<br>REDACT) |                   | UNKNOWN S/R       |                     | (MOVE<br>UNKN)<br>UNKNOWN<br>S/R     | J/P - UNKN            |                      |
| 14<br>01180145094                  | MON 12/11/2018 0  | 9:30                                   | LIGHT                               | PINNER RD JW W                   | IALLER DRIVE      |                   |                     | LINK 286-287                         |                       | 510090/190570        |
| POLICE - AT SCENE                  | E                 | ROAD-WET                               | WEATHER-<br>FINE                    | SINGLE CWY                       | T/STAG JUN        | GIVEWAY /UNCON    | NT                  | NO XING FACIL IN                     | 150M                  | NONE IN 50M          |
| SUBJECT WAS CRO<br>SUBJECT WAS THF |                   |                                        |                                     | ROAD SOUTH -NOR                  | TH TO WHICH SUBJ  | ECT HAS BEEN LOOP | KING IN EITHER DIRE | ECTION AND WAS CI                    | LIPPED BY THE BACK    | OF THE LORRY TO WHIC |
| CASUALTY                           | 001 (001)         | (39 YRS - M - RED                      | DA)                                 | SERIOUS                          | PEDESTRIAN        |                   | N BOUND             | FROM DRIVERS (                       | D/SIDE                |                      |
| VEHICLE                            | 001 (000)         | VAN/GOODS >3.5<br>BT - DRV NOT COM     |                                     | (? YRS -<br>UNKNOWN -<br>REDACT) |                   | G/AHEAD - OTHEF   | २                   | (E TO W)<br>BACK HIT<br>FIRST        | J/P - UNKN<br>JCT APP |                      |
| C001<br>C001                       | A<br>B            | 802 (FAILED TO LC<br>803 (FAILED TO JU | OOK PROPERLY)<br>IDGE VEHICLE'S PAT | H OR SPEED)                      |                   | V001              | В                   | 707 (RAIN, SLEET                     | T, SNOW OR FOG)       |                      |

| 15<br>01180146586 | MON 19/11/2018    | 2018 10:30 LIGHT PINNER RD NORTHWOOD J/W CHES |                   | THWOOD J/W CHEST         | NUT AVENUE NORTH | HWOOD           | LINK 286-287 |                                | 509738/190716             |                  |
|-------------------|-------------------|-----------------------------------------------|-------------------|--------------------------|------------------|-----------------|--------------|--------------------------------|---------------------------|------------------|
| POLICE - AT SCEN  | E                 | ROAD-WET                                      | RAINING           | SINGLE CWY               | T/STAG JUN       | GIVEWAY /UNCOM  | NT           | NO XING FACIL IN               | 1 50M                     | NONE IN 50M      |
| NOT KNOWN HOW     | V COLLISION OCCUF | RRED                                          |                   |                          |                  |                 |              |                                |                           |                  |
| CASUALTY          | 001 (002)         | (17 YRS - M - REI                             | DA)               | SLIGHT                   | DRIVER/RIDER     |                 |              |                                |                           |                  |
| VEHICLE           | 001 (000)         | CAR<br>BT - NOT REQ                           |                   | (70 YRS - M -<br>REDACT) |                  | TURNING RIGHT   |              | (N TO E)<br>FRONT HIT<br>FIRST | J/P - UNKN<br>JCT CLEARED |                  |
| VEHICLE           | 002 (000)         | M/C 51-125CC<br>BT - NOT REQ                  |                   | (17 YRS - M -<br>REDACT) |                  | G/AHEAD - OTHEI | R            | (E TO W)<br>FRONT HIT<br>FIRST | J/P - UNKN<br>JCT APP     |                  |
| V001              | A                 | •                                             | Y OR PARKED VEHIC | ,                        |                  | V001            | А            | 402 (JUNCTION F                | RESTART (MOVING O         | FF AT JUNCTION)) |
| V001              | A                 | 107 (TEMPORAR                                 | Y ROAD LAYOUT (E  | G. CONTRAFLOW))          |                  |                 |              |                                |                           |                  |
|                   |                   |                                               |                   |                          |                  |                 |              |                                |                           |                  |
| 16<br>01180153646 | FRI 21/12/2018 13 | 3.18                                          | LIGHT             | JOEL ST J/W WIN          | IDSOR CLOSE      |                 |              | LINK 247-287                   |                           | 510250/190410    |
| POLICE - AT SCEN  |                   | ROAD-DRY                                      | WEATHER-          | SINGLE CWY               | T/STAG JUN       | GIVEWAY /UNCO   | NT           | NO XING FACIL IN               | 1 50M                     | NONE IN 50M      |
|                   |                   |                                               | FINE              |                          |                  |                 |              |                                |                           |                  |
| NOT KNOWN HOW     | V COLLISION OCCUF | RRED                                          |                   |                          |                  |                 |              |                                |                           |                  |
| CASUALTY          | 001 (001)         | (29 YRS - M - REI                             | DA)               | SLIGHT                   | DRIVER/RIDER     |                 |              |                                |                           |                  |
| CASUALTY          | 002 (002)         | (35 YRS - M - REI                             | DA)               | SLIGHT                   | DRIVER/RIDER     |                 |              |                                |                           |                  |
| VEHICLE           | 001 (000)         | M/C 51-125CC<br>BT - NOT REQ                  |                   | (29 YRS - M -<br>REDACT) |                  | TURNING - LEFT  |              | (S TO N)<br>FRONT HIT<br>FIRST | J/P - UNKN<br>JCT APP     |                  |
| VEHICLE           | 002 (000)         | CAR<br>BT - NOT REQ                           |                   | (35 YRS - M -<br>REDACT) |                  | MOVING OFF      |              | (N TO S)<br>N/S HIT FIRST      | JOURNEY P/O WO<br>JCT APP | DRK              |
| V001              | В                 | 602 (CARELESS,                                | RECKLESS OR IN A  | HURRY)                   |                  |                 |              |                                |                           |                  |

| 17                                                                                    |                                                                                |                                                                                                                      |                                                       |                                                                               |                                 |                                                 |                  |                                                                                             |                   |                                       |
|---------------------------------------------------------------------------------------|--------------------------------------------------------------------------------|----------------------------------------------------------------------------------------------------------------------|-------------------------------------------------------|-------------------------------------------------------------------------------|---------------------------------|-------------------------------------------------|------------------|---------------------------------------------------------------------------------------------|-------------------|---------------------------------------|
| 01190155656                                                                           | THU 03/01/2019 2                                                               | 2:45                                                                                                                 | DARK                                                  | RICKMANSWORT<br>LANE.                                                         | TH RD, 50 METRES SC             | OUTH OF JUNCT WTH                               | HNEW FARM        | LINK 286-370                                                                                |                   | 509456/190820                         |
| POLICE - AT SCEN                                                                      | Æ                                                                              | ROAD-DRY                                                                                                             | WEATHER-<br>FINE                                      | SINGLE CWY                                                                    | NO JUN IN<br>20M                |                                                 |                  | NO XING FACIL IN                                                                            | N 50M             | NONE IN 50M                           |
| ON THURSDAY 3                                                                         | JANUARY 2019 AT 22                                                             | 2:45 A COLLISION O                                                                                                   |                                                       | 1ANSWORTH ROAD, \$                                                            |                                 | OF THE JUNCTION WI                              | ITH NEW FARM LAN | IE. IN HILLINGDON IN                                                                        | NVOLVING THREE CA | RS                                    |
| CASUALTY                                                                              | 001 (001)                                                                      | (76 YRS - M - REI                                                                                                    | DA)                                                   | SLIGHT                                                                        | DRIVER/RIDER                    |                                                 |                  |                                                                                             |                   |                                       |
| CASUALTY                                                                              | 002 (001)                                                                      | (77 YRS - M - REI                                                                                                    | DA)                                                   | SLIGHT                                                                        | VEH/PILLION<br>PAX              | FRONT SEAT<br>PASSENGER                         |                  |                                                                                             |                   |                                       |
| VEHICLE                                                                               | 001 (000)                                                                      | CAR<br>BT - NEG                                                                                                      |                                                       | (76 YRS - M -<br>REDACT)                                                      |                                 | G/AHEAD - OTHEF                                 | 3                | (NW TO SE)<br>FRONT HIT<br>FIRST                                                            |                   |                                       |
| VEHICLE                                                                               | 002 (000)                                                                      | CAR<br>BT - DRV NOT CO                                                                                               | NTACTED                                               | (? YRS -<br>UNKNOWN -<br>REDACT)                                              |                                 | PARKED                                          |                  | (P TO P)<br>BACK HIT<br>FIRST                                                               | J/P - UNKN        |                                       |
| VEHICLE                                                                               | 003 (000)                                                                      | CAR<br>BT - DRV NOT CO                                                                                               | NTACTED                                               | (? YRS -<br>UNKNOWN -<br>REDACT)                                              |                                 | PARKED                                          |                  | (P TO P)<br>DID NOT<br>IMPACT                                                               | J/P - UNKN        |                                       |
| V001                                                                                  | А                                                                              | 410 (LOSS OF CC                                                                                                      | ONTROL)                                               |                                                                               |                                 | V001                                            | В                | 306 (EXCEEDING                                                                              | SPEED LIMIT)      |                                       |
| V001                                                                                  | В                                                                              |                                                                                                                      | DISABILITY, MENTA                                     | AL OR PHYSICAL)                                                               |                                 | V001                                            | B                | 509 (DISTRACTIC                                                                             | ,                 |                                       |
| V001<br>                                                                              | B                                                                              |                                                                                                                      |                                                       | AL OR PHYSICAL)                                                               |                                 |                                                 |                  | •                                                                                           | ,                 |                                       |
|                                                                                       | B<br>THU 21/02/2019 1                                                          | 505 (ILLNESS OR                                                                                                      |                                                       |                                                                               | UNCT WTH JOEL ST.               |                                                 |                  | •                                                                                           | ,                 | 510202/190533                         |
| 18                                                                                    | THU 21/02/2019 1                                                               | 505 (ILLNESS OR                                                                                                      | LIGHT<br>WEATHER-                                     |                                                                               | UNCT WTH JOEL ST.<br>ROUNDABOUT |                                                 | В                | 509 (DISTRACTIC                                                                             | ,                 | 510202/190533<br>NONE IN 50M          |
| 18<br>01190164750<br>POLICE - AT SCEN<br>ON THURSDAY 21                               | THU 21/02/2019 1<br>IE                                                         | 505 (ILLNESS OR<br>12:30<br>ROAD-DRY<br>T 12:30 A COLLISION                                                          | LIGHT<br>WEATHER-<br>FINE                             | PINNER RD, NR JU<br>DUAL CWY                                                  | ROUNDABOUT                      | V001<br>GIVEWAY/UNCON                           | в<br>л           | 509 (DISTRACTIC<br>LINK 286-287<br>ZEBRA XING                                               | DN IN VEHICLE)    |                                       |
| 18<br>01190164750<br>POLICE - AT SCEN<br>ON THURSDAY 21                               | THU 21/02/2019 1<br>IE<br>I FEBRUARY 2019 AT                                   | 505 (ILLNESS OR<br>12:30<br>ROAD-DRY<br>T 12:30 A COLLISION                                                          | LIGHT<br>WEATHER-<br>FINE<br>I OCCURED ON PINI        | PINNER RD, NR JU<br>DUAL CWY                                                  | ROUNDABOUT                      | V001<br>GIVEWAY/UNCON                           | в<br>л           | 509 (DISTRACTIC<br>LINK 286-287<br>ZEBRA XING                                               | DN IN VEHICLE)    | NONE IN 50M                           |
| 18<br>01190164750<br>POLICE - AT SCEN<br>ON THURSDAY 21<br>TONNES MAXIMU              | THU 21/02/2019 1<br>IE<br>I FEBRUARY 2019 AT<br>M GROSS WEIGHT (1              | 505 (ILLNESS OR<br>12:30<br>ROAD-DRY<br>T 12:30 A COLLISION<br>MGW) AND UNDER                                        | LIGHT<br>WEATHER-<br>FINE<br>I OCCURED ON PINM<br>DA) | PINNER RD, NR JU<br>DUAL CWY<br>NER ROAD, NEAR TH                             | ROUNDABOUT                      | V001<br>GIVEWAY/UNCON                           | в<br>л           | 509 (DISTRACTIC<br>LINK 286-287<br>ZEBRA XING                                               | DN IN VEHICLE)    | NONE IN 50M<br>AND ONE VAN / GOODS VE |
| 18<br>01190164750<br>POLICE - AT SCEN<br>ON THURSDAY 21<br>TONNES MAXIMUM<br>CASUALTY | THU 21/02/2019 1<br>IE<br>1 FEBRUARY 2019 AT<br>M GROSS WEIGHT (1<br>001 (002) | 505 (ILLNESS OR<br>12:30<br>ROAD-DRY<br>T 12:30 A COLLISION<br>MGW) AND UNDER<br>(24 YRS - M - REI<br>VAN/GOODS => 3 | LIGHT<br>WEATHER-<br>FINE<br>I OCCURED ON PINM<br>DA) | PINNER RD, NR JU<br>DUAL CWY<br>NER ROAD, NEAR TH<br>SERIOUS<br>(30 YRS - M - | ROUNDABOUT                      | V001<br>GIVEWAY /UNCON<br>DEL STREET. IN HILLII | в<br>л           | 509 (DISTRACTIO<br>LINK 286-287<br>ZEBRA XING<br>6 ONE MOTORCYCLI<br>(S TO SW)<br>FRONT HIT | DN IN VEHICLE)    | NONE IN 50M<br>AND ONE VAN / GOODS VE |

V002 B 406 (FAILED TO JUDGE OTHER PERSON'S PATH OR SPEED)

| 19                |                     |                     |                  |                          |                    |                                   |                                |                           |               |
|-------------------|---------------------|---------------------|------------------|--------------------------|--------------------|-----------------------------------|--------------------------------|---------------------------|---------------|
| 01190172433       | SUN 31/03/2019 15   | 5:08                | LIGHT            | PINNER RD , NR JU        | JNCT WTH HIGH ST N | NORTHWOOD .                       | NODE 286                       |                           | 509701/190737 |
| POLICE - AT SCENE | FINE                |                     |                  | SINGLE CWY               | T/STAG JUN         | GIVEWAY /UNCONT                   | ZEBRA XING                     |                           | NONE IN 50M   |
| ON SUNDAY 31 MA   | RCH 2019 AT 15:08 A | COLLISION OCCUR     | ED ON PINNER ROA | D , NEAR THE JUNC        | TION WITH HIGH STI | REET NORTHWOOD IN HILLINGDON INVO | OLVING FIVE CARS               |                           |               |
| CASUALTY          | 001 (003)           | (35 YRS - F - RED/  | ۹)               | SLIGHT                   | DRIVER/RIDER       |                                   |                                |                           |               |
| CASUALTY          | 002 (004)           | (26 YRS - F - RED/  | ۹)               | SLIGHT                   | DRIVER/RIDER       |                                   |                                |                           |               |
| VEHICLE           | 001 (000)           | CAR<br>BT - NOT REQ |                  | (32 YRS - M -<br>REDACT) |                    | SLOWING/STOPPING                  | (W TO E)<br>DID NOT<br>IMPACT  | JCT CLEARED               |               |
| VEHICLE           | 002 (000)           | CAR<br>BT - NOT REQ |                  | (45 YRS - F -<br>REDACT) |                    | SLOWING/STOPPING                  | (E TO W)<br>BACK HIT<br>FIRST  | J/P - UNKN<br>JCT CLEARED |               |
| VEHICLE           | 003 (000)           | CAR<br>BT - NOT REQ |                  | (35 YRS - F -<br>REDACT) |                    | SLOWING/STOPPING                  | (E TO W)<br>BACK HIT<br>FIRST  | J/P - UNKN<br>JCT CLEARED |               |
| VEHICLE           | 004 (000)           | CAR<br>BT - NOT REQ |                  | (26 YRS - F -<br>REDACT) |                    | G/AHEAD - OTHER                   | (E TO W)<br>FRONT HIT<br>FIRST | J/P - UNKN<br>JCT CLEARED |               |
| VEHICLE           | 005 (000)           | CAR<br>BT - NOT REQ |                  | (46 YRS - F -<br>REDACT) |                    | G/AHEAD - OTHER                   | (E TO W)<br>FRONT HIT<br>FIRST | J/P - UNKN<br>JCT APP     |               |
| V004              | А                   | 405 (FAILED TO LO   | OK PROPERLY)     |                          |                    |                                   |                                |                           |               |
|                   |                     |                     |                  |                          |                    |                                   |                                |                           |               |