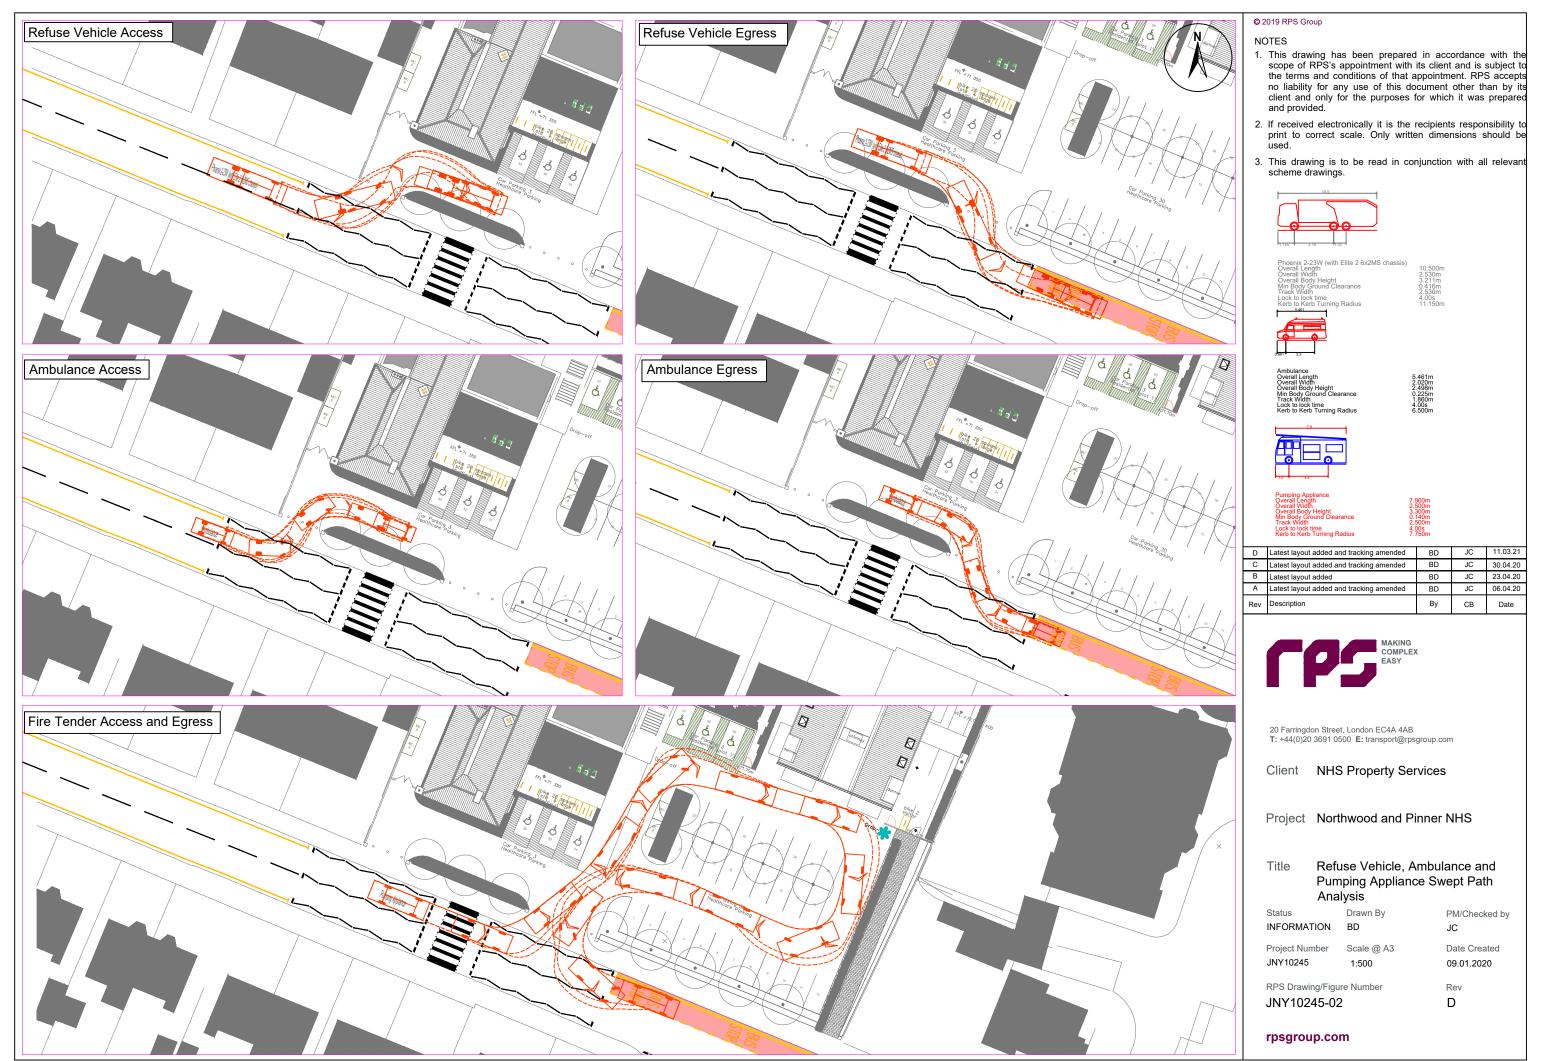

and provided.
- If received electronically it is the recipients responsibility to print to correct scale. Only written dimensions should be used.
- This drawing is to be read in conjunction with all relevant scheme drawings.

| А   | Add final planning layout | BD | JC | 12.03.21 |
|-----|---------------------------|----|----|----------|
| Rev | Description               | Ву | СВ | Date     |



20 Farringdon Street, London EC4A 4AB T: +44(0)20 3691 0500 E: transport@rpsgroup.com

## Client NHS Property Services

## Project Northwood and Pinner NHS

#### Highway Layout Title

Drawn By Status

Project Number Scale @ A3 JNY10245

INFORMATION BD 1:###

RPS Drawing/Figure Number JNY10245-01

rpsgroup.com

PM/Checked by JC

Date Created 13.12.19

Rev А



## Appendix J – Swept Path Analysis



Drawing Ref: P:JJNY10245 - Northwood & Pinner NHS\Highways\Drawings\JNY10245-02D, 04H, 05H Refuse, Fire Tender and Ambulance SPA (update).dwg