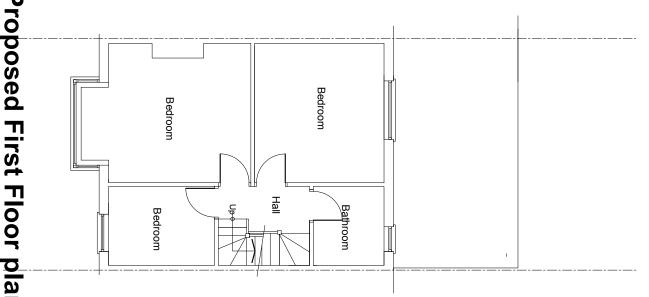

Notes: Contractors must verify all dimensions on site before commencing any work or shop drawings. This drawing must not be scaled. Use figured dimensions only. Subject to statutory approvals and survey.

| TECTURE                  | Drawing name:<br>Proposed<br>Job no:<br>AH 749 |                     | SCALE: 1/ 100 @ A3 |
|--------------------------|------------------------------------------------|---------------------|--------------------|
|                          | Job no:<br>AH 749                              | Drawing no:<br>02   | Revision:<br>-     |
| e.co.uk                  | Scale:<br>1/100 @ A3                           | Date:<br>20/02/2020 | Drawn by:<br>AH    |
| enue Hillingdon UB10 0DF | B10 0DF                                        |                     |                    |
|                          |                                                |                     |                    |