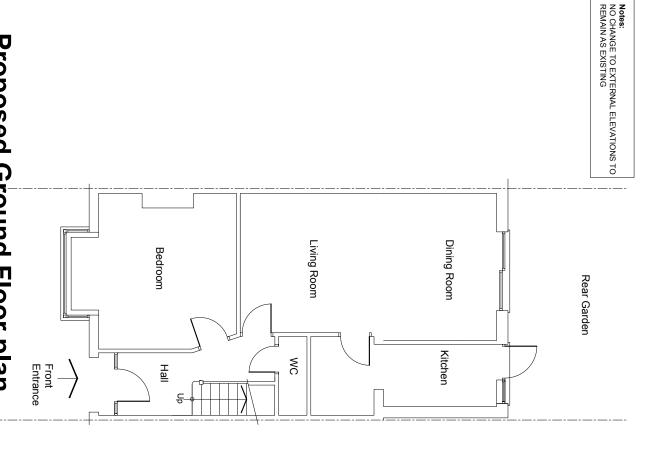

Notes: Contractors must verify all dimensions on site before commencing any work or shop drawings. This drawing must not be scaled. Use figured dimensions only. Subject to statutory approvals and survey.

| TECTURE                  | Drawing name:<br>Proposed<br>Job no:<br>AH 749 |                     | SCALE: 1/ 100 @ A3 |
|--------------------------|------------------------------------------------|---------------------|--------------------|
|                          | Job no:<br>AH 749                              | Drawing no:<br>02   | Revision:<br>-     |
| e.co.uk                  | Scale:<br>1/100 @ A3                           | Date:<br>20/02/2020 | Drawn by:<br>AH    |
| enue Hillingdon UB10 0DF | B10 0DF                                        |                     |                    |
|                          |                                                |                     |                    |