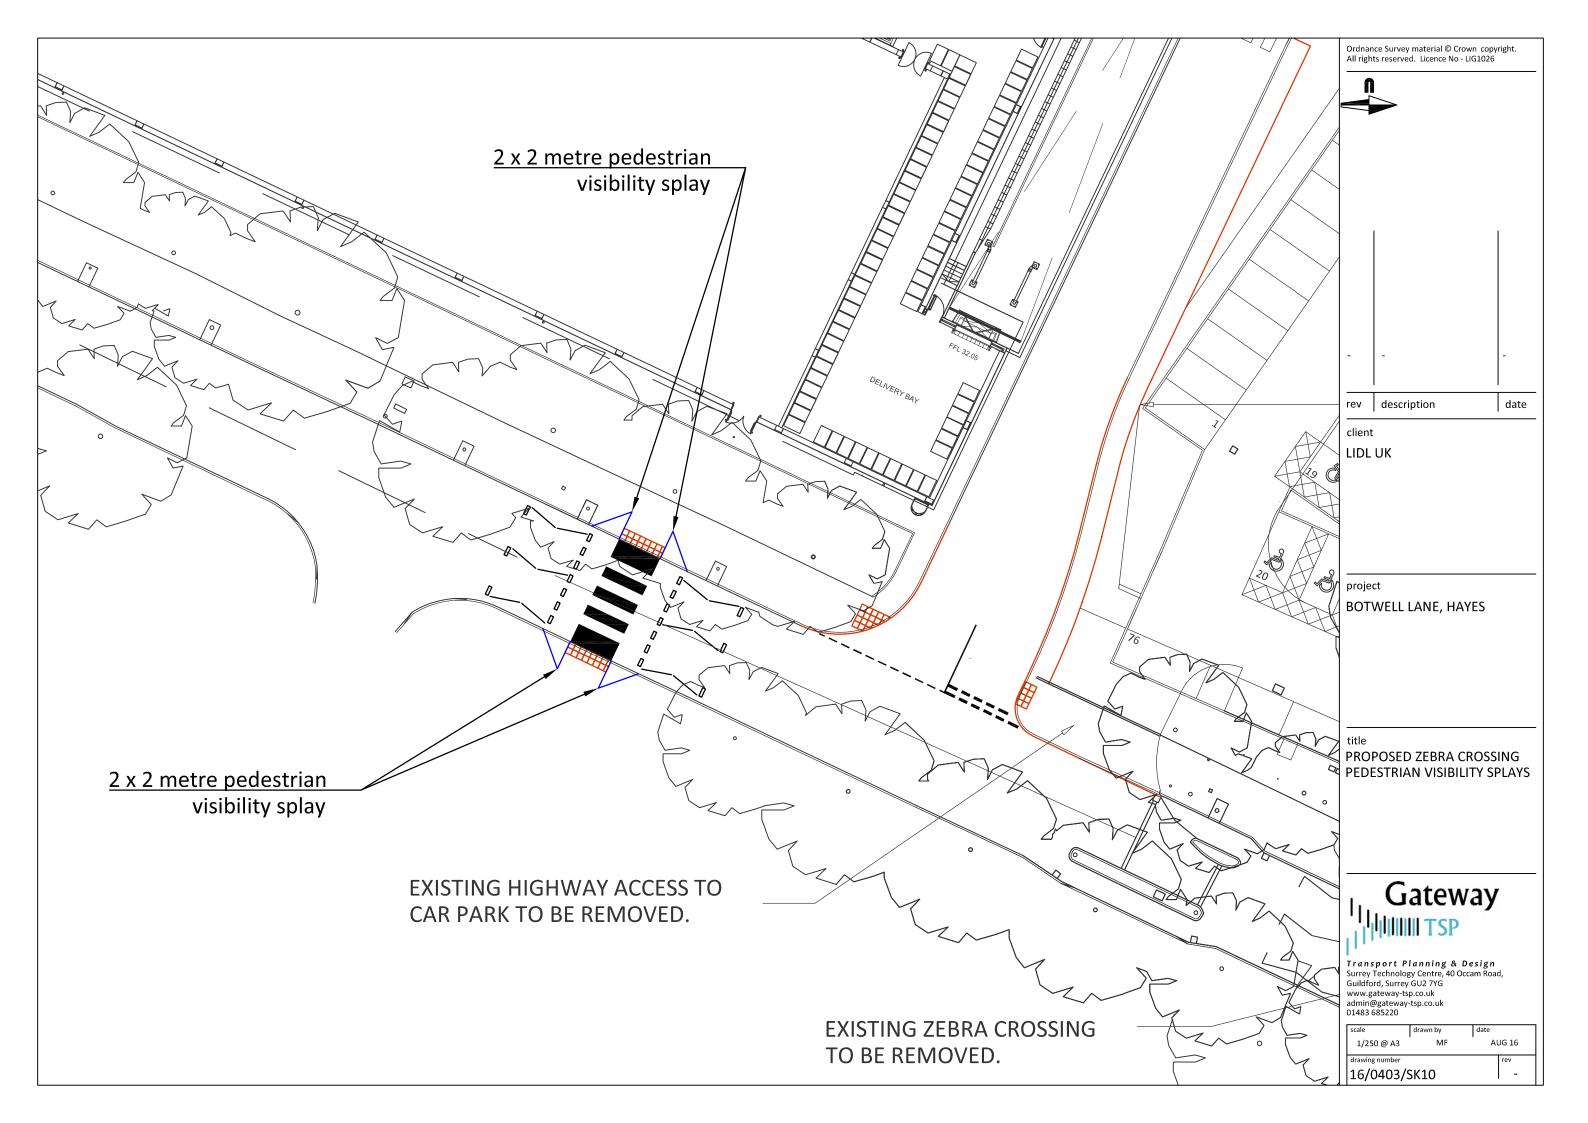

| s<br>/ |
| BOT<br>title<br>PRO<br>ACC       | WELL LANE, HAYES POSED CENTRAL AV ESS ARRANGEMENT Gateway UUUUU TSP Sport Planning & Design Technology Centre, 40 Occam Ro rd, Surrey GU2 7YG ateway-tsp.co.uk                    | s<br>/ |
| BOT<br>title<br>PRO<br>ACC       | WELL LANE, HAYES POSED CENTRAL AV ESS ARRANGEMENT Gateway UUUUU TSP sport Planning & Desigy Technology Centre, 40 Occam Ro rd, Surrey GU2 7YG ateway-tsp.co.uk 2gateway-tsp.co.uk | s<br>/ |
| BOT<br>title<br>PRO<br>ACC       | WELL LANE, HAYES POSED CENTRAL AV ESS ARRANGEMENT Gateway-tsp.co.uk 20202020202020202020202020202020202020                                                                        | s<br>/ |







APPENDIX I Road Safety Audit with Designer's Response

### LIDL, CENTRAL AVENUE, HAYES

**PROPOSED HIGHWAY WORKS & ACCESS** 

**STAGE 1 ROAD SAFETY AUDIT REPORT** 

**REQUESTED BY:** 

**GATEWAY TSP** 

AUGUST 2016



Project: Lidl Hayes, Central Avenue, Hayes

Client: Gateway TSP

Document: Stage 1 Road Safety Audit

RKS Associates Ref: VRP 781-01

Issue date: 4<sup>th</sup> August 2016

Status: Final

Authorised by: VP/MF

© Copyright RKS Associates 2016



11 Falconer Road Bushey Hertfordshire WD23 3AQ Stage 1 Road Safety Audit Report Lidl Hayes, Central Avenue, Hayes London Borough of Hillingdon Proposed Highway Works & Access



### **RKS** Associates

### Contents:

| 1 | Introduction                                                 | 1  |
|---|------------------------------------