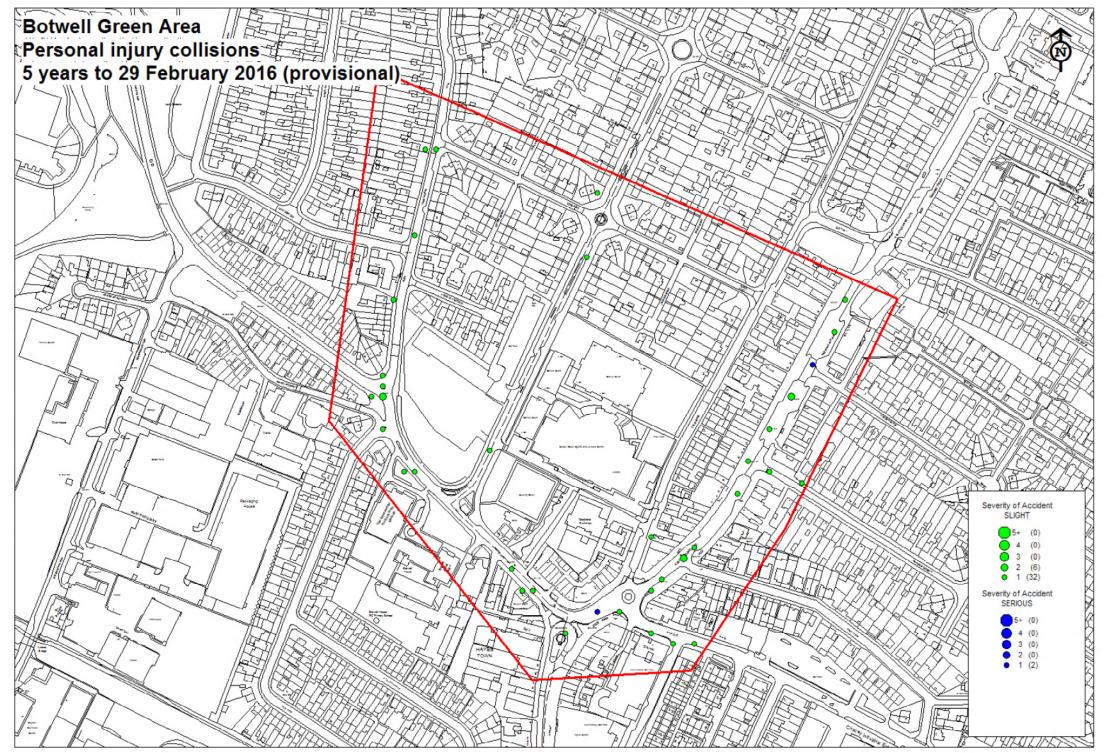

### Botwell Green Area - personal injury collisions - 5 years to 29 February 2016 (provisional)

| Summary of Accidents Selected                                       |                    |           |
|---------------------------------------------------------------------|--------------------|-----------|
| Site Reference and Description (zero accident counts shown in bold) | Date Period        | Accidents |
| SC01 GIS AREA B26 Botwell Green (P)                                 | 60 MTS TO FEB-2016 | 40        |

The description of how the accident occurred and the contributory factors are the reporting officer's opinion at the time of reporting and may not be the result of extensive investigation

Page: 1 of 15