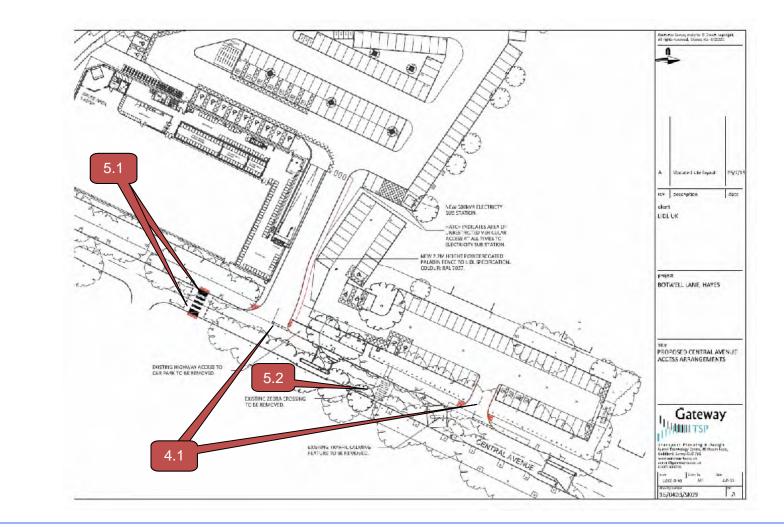

way markings and lighting. However, ensure that appropriate carriageway markings and signs are provided to depict the highway layout.



# 7 ISSUES IDENTIFIED BEYOND THE SCOPE OF THIS ROAD SAFETY AUDIT

7.1 No issues identified.



# 8 AUDIT TEAM STATEMENT

8.1 We certify that this Road Safety Audit has been carried out in accordance with document HD 19/15, its sole purpose being to identify features of the scheme that could be removed or modified to improve safety. No member of the Audit Team has been involved in the scheme design.

# Audit Team Leader

Vimal Patel BEng (Hons), FIHE, Reg RSA, HA Cert Comp

Signed:

1 Ast

Date: 4<sup>th</sup> August 2016

**Audit Team Member** 

Mike Fuller BSc (Hons) IEng, MCIHT, MSoRSA

Signed:

Date: 4<sup>th</sup> August 2016



# **APPENDIX A**







Ref: VRP 781-01 August 2016 1



# **APPENDIX B**



| ltem<br>No. | Audit Team Recommendation(s)                                                                                                                                                                                                                                                     | Designer's Response