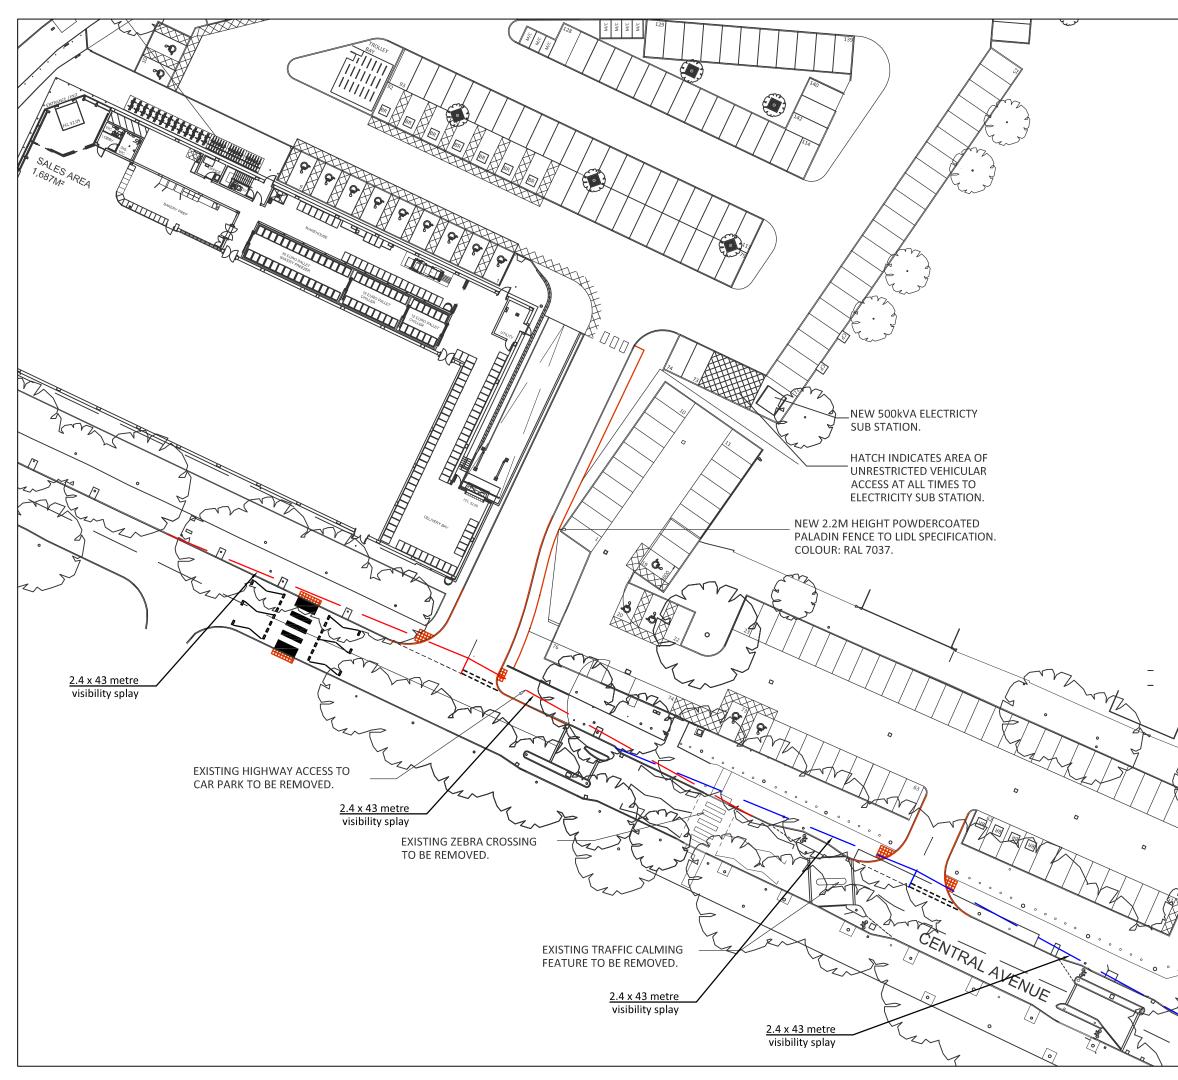

-------------------------------------------|
| 6.1 | The Audit Team raises no concerns at<br>this Stage 1 RSA in respect of road<br>signs, carriageway markings and<br>lighting. However, ensure that<br>appropriate carriageway markings and<br>signs are provided to depict the<br>highway layout. | Noted, signage, marking and lighting to<br>be considered at the detailed design<br>stage. |



# **Designer's Statement:**

I certify that I have considered the items that have arisen in the Stage 1 Road Safety Audit Report and my response to its recommendations are set out above.

mfkgerald

Designer: Mark Fitzgerald

Date: 17<sup>th</sup> August 2016

## **Project Sponsor/ Client Organisation Statement:**

I accept/do not accept the Designer's Response (please delete as appropriate)

.....

Date:



| B       Amended to account       17/8         for RSA1 comments       26/7         A       Updated site layout       26/7         rev       description       date         client       LIDL UK       date         project       BOTWELL LANE, HAYES       date         title       PROPOSED CENTRAL AVENUE       ACCESS ARRANGEMENTS         Transport Planning & Design       Surrey Technology Centre, 40 Occam Road, Guildford, Surrey GU2 7YG         www.gateway-tsp.co.uk       admin@gateway-tsp.co.uk         Quiddford, Surrey GU2 7YG       Www.gateway-tsp.co.uk         Quiddford, Surrey GU2 7YG       Weight and the second sec |                            |