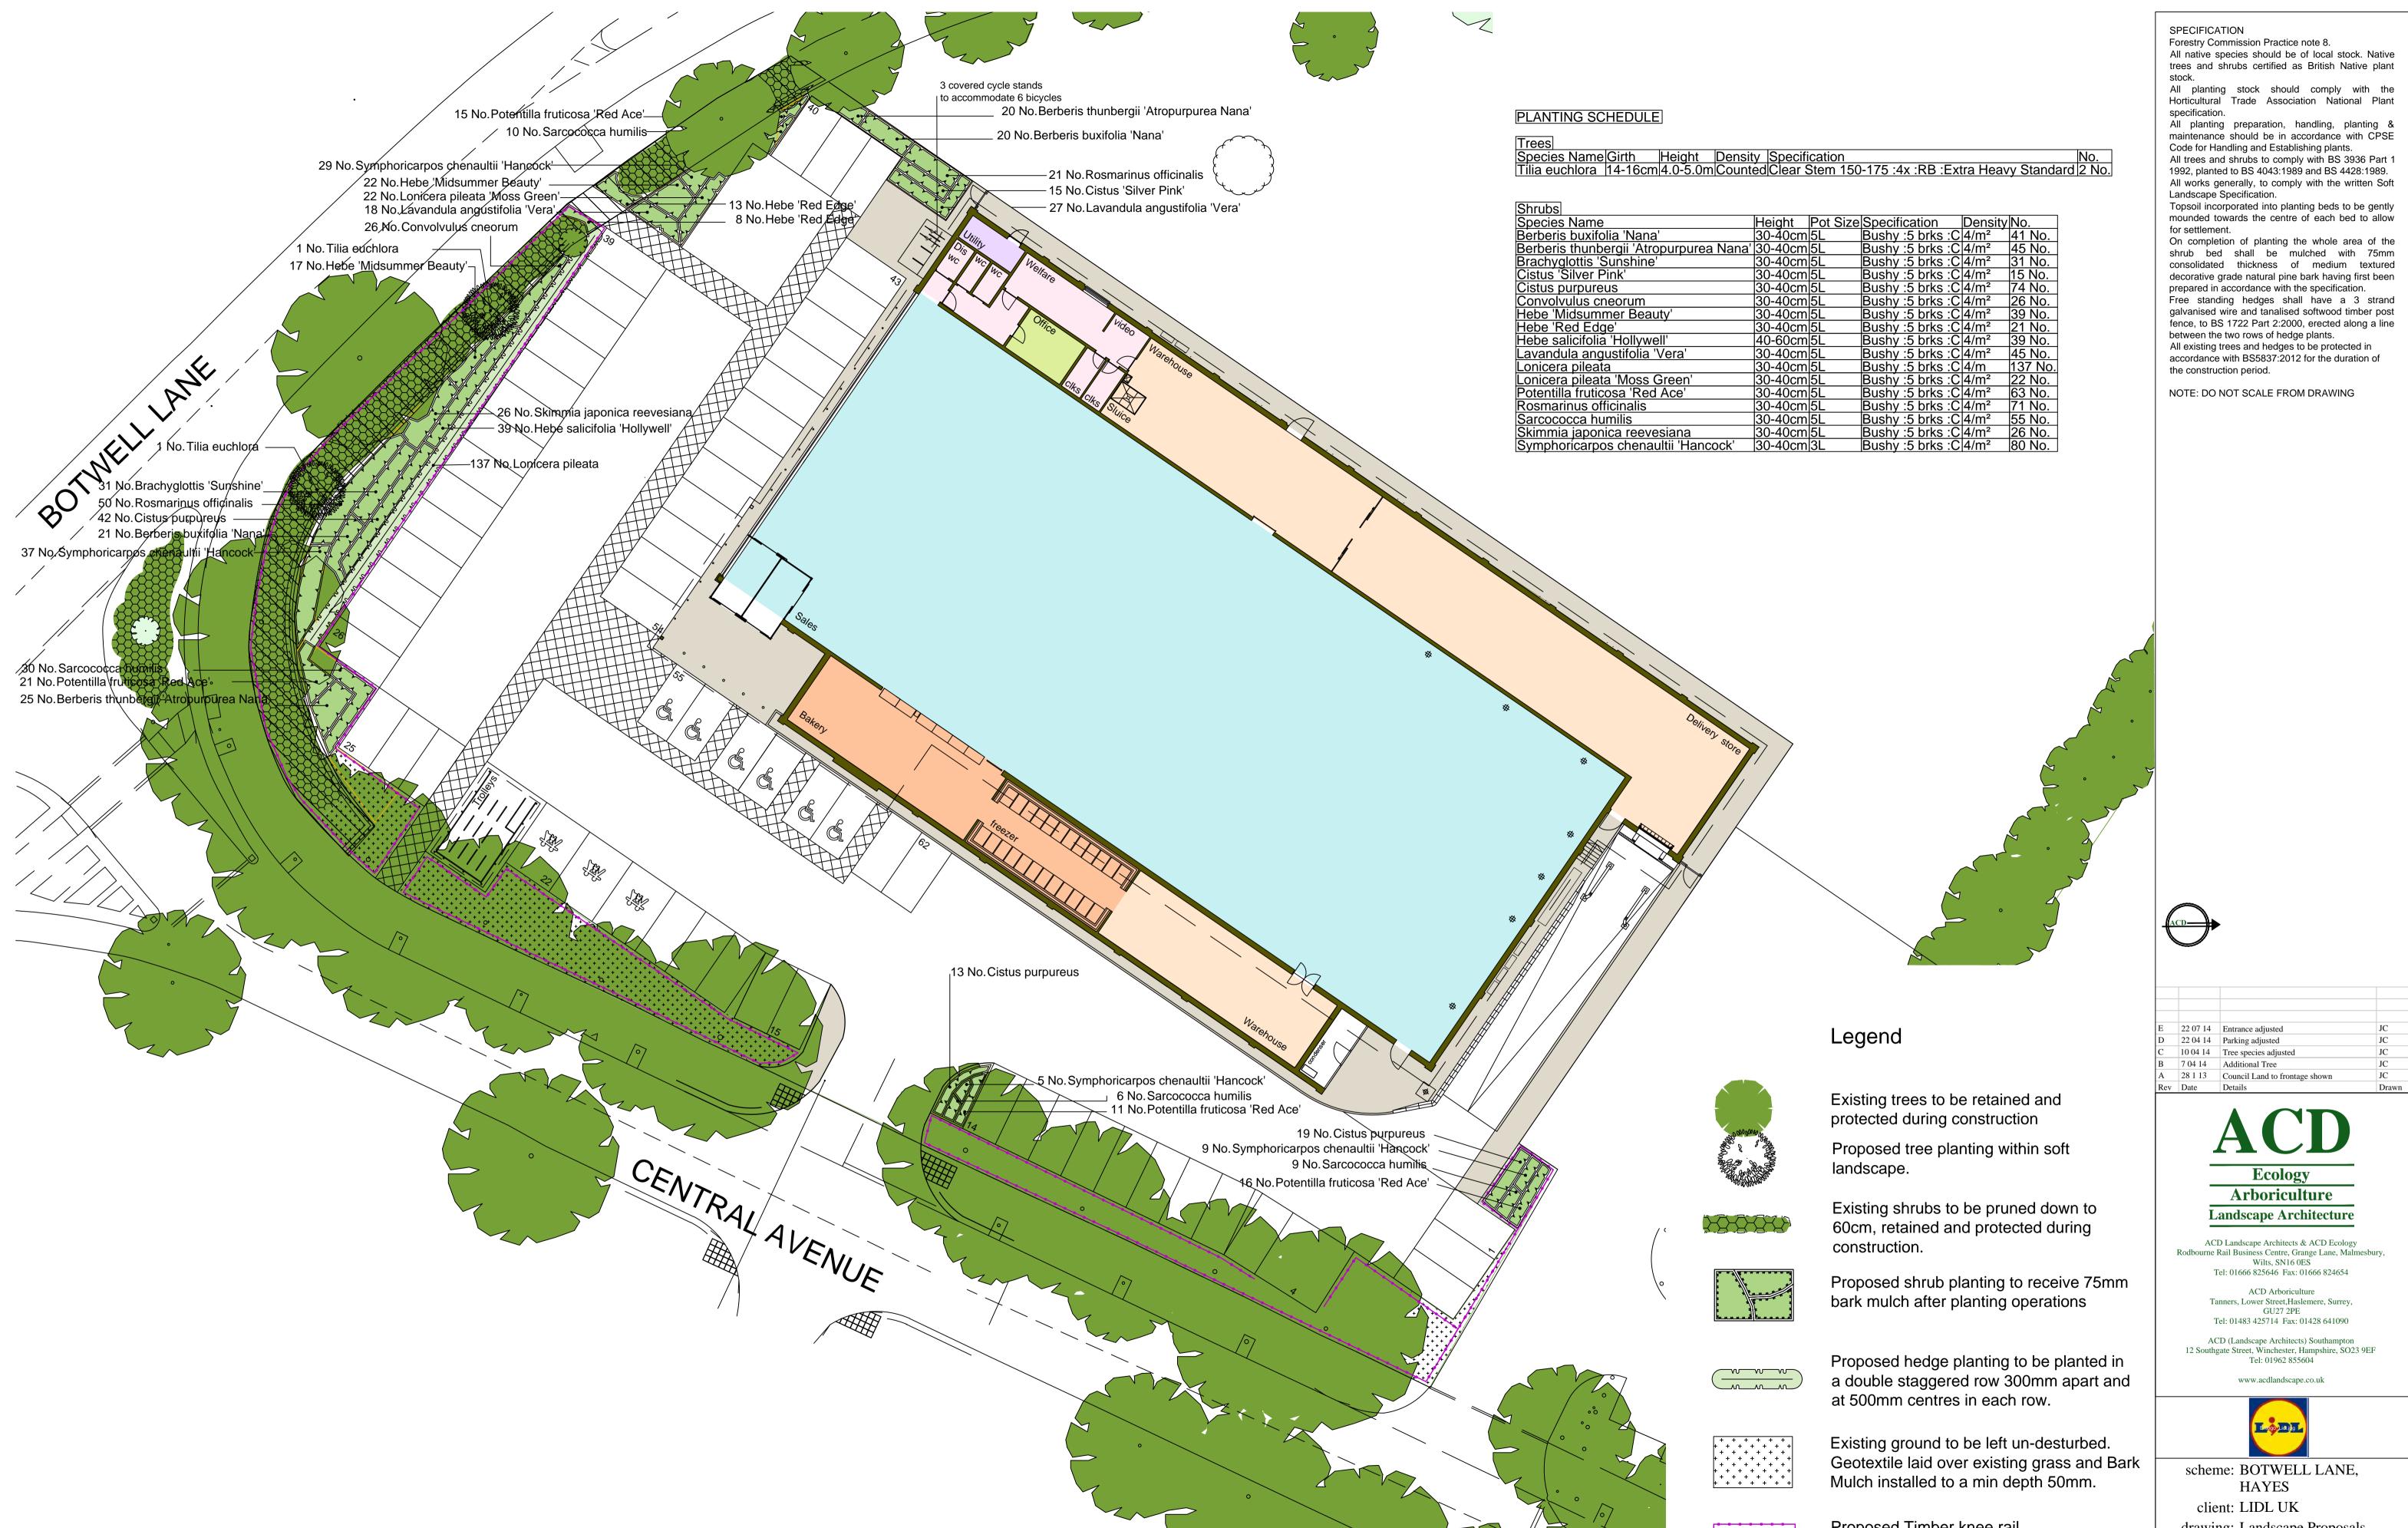

| n                                     | No.   |
|---------------------------------------|-------|
| 150-175 :4x :RB :Extra Heavy Standard | 2 No. |

| Size | Specification    | Density | No.     |
|------|------------------|---------|---------|
|      | Bushy :5 brks :C | 4/m²    | 41 No.  |
|      | Bushy :5 brks :C | 4/m²    | 45 No.  |
|      | Bushy :5 brks :C | 4/m²    | 31 No.  |
|      | Bushy :5 brks :C | 4/m²    | 15 No.  |
|      | Bushy :5 brks :C | 4/m²    | 74 No.  |
|      | Bushy :5 brks :C | 4/m²    | 26 No.  |
|      | Bushy :5 brks :C | 4/m²    | 39 No.  |
|      | Bushy :5 brks :C |         | 21 No.  |
|      | Bushy :5 brks :C | 4/m²    | 39 No.  |
|      | Bushy :5 brks :C | 4/m²    | 45 No.  |
|      | Bushy :5 brks :C | 4/m     | 137 No. |
|      | Bushy :5 brks :C | 4/m²    | 22 No.  |
|      | Bushy :5 brks :C | 4/m²    | 63 No.  |
|      | Bushy :5 brks :C | 4/m²    | 71 No.  |
|      | Bushy :5 brks :C |         | 55 No.  |
|      | Bushy :5 brks :C | 4/m²    | 26 No.  |
|      | Bushy :5 brks :C | 4/m²    | 80 No.  |
|      |                  |         |         |

- Proposed Timber knee rail.

Council Owned Land. Maintained under licence agreement by Lidl.

drawing: Landscape Proposals date: NOV '13 scale: 1:200@A1 drawing no: LIDL18911-11E drawn: JC checked: HCS Copyright of ACD Landscape Architects Ltd. All rights