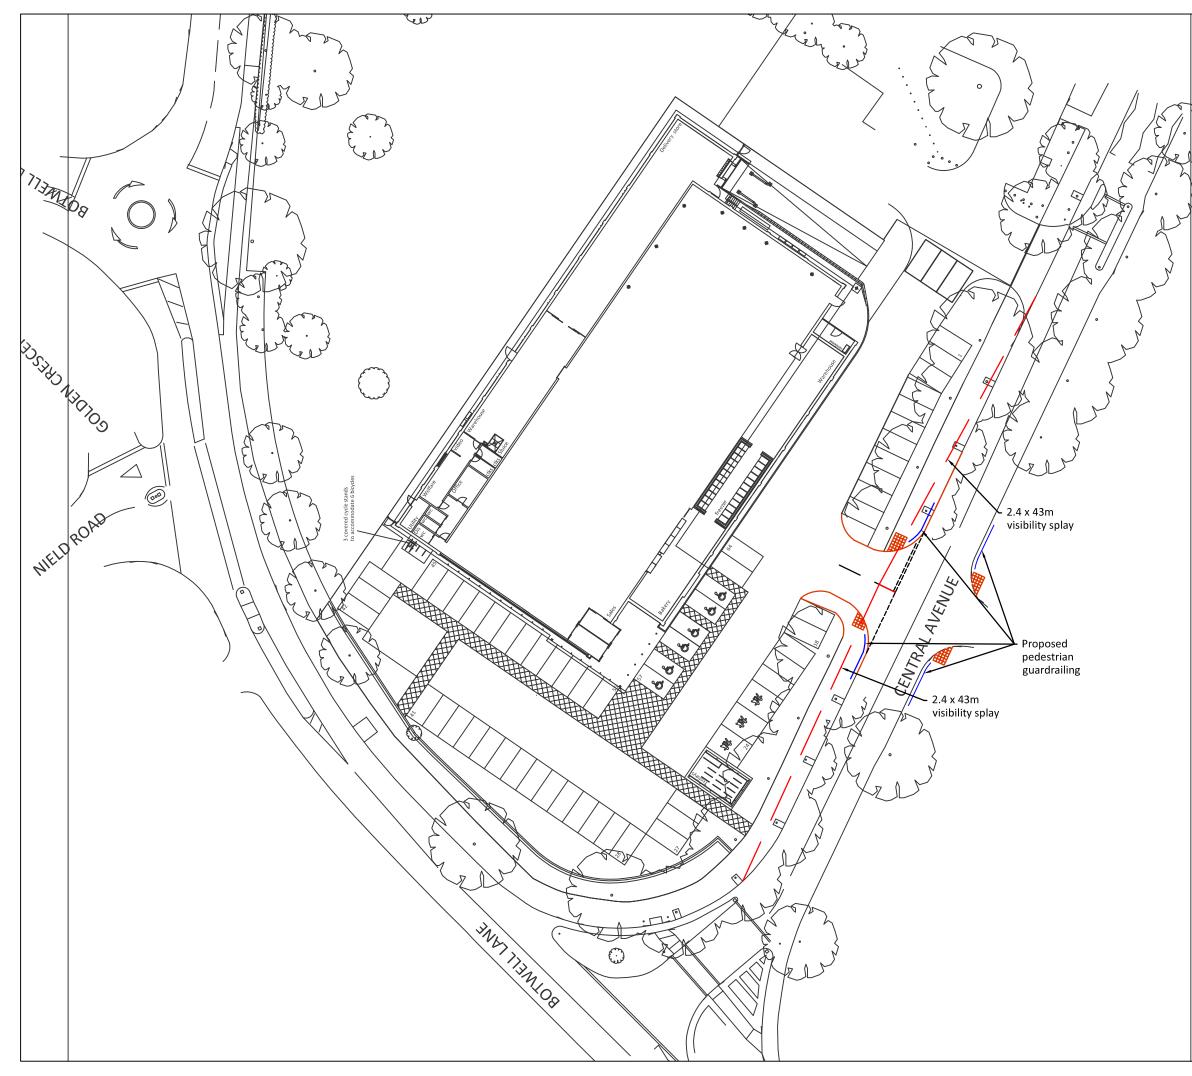

## PROPOSED LIDL FOODSTORE, BOTWELL LANES, HAYES - ALTERNATIVE ACCESS TRANSPORT SUMMARY

We understand that the London Borough of Hillingdon are prepared to accept the principle of the new access arrangement on Central Avenue, subject to a Stage 1 Road Safety Audit and an update on the transport implications of the revised layout arrangement.

The new access arrangement onto Central Avenue (as shown in Drawing 13/0409/SK04A) will result in the net loss of two car parking spaces from the proposed Lidl car park. The revised level of car parking proposed is 62 spaces, of which 3 are parent & child spaces and 6 are shared Blue/Brown badge holder spaces. This level of provision remains within the maximum permissible standards identified within the London Plan.

enclosure

|     |         | Ordnance Survey material © Crown copyright.<br>All rights reserved. Licence No - LIG1026 |                                                                      |          |
|-----|---------|------------------------------------------------------------------------------------------|----------------------------------------------------------------------|----------|
|     |         | Λ                                                                                        |                                                                      |          |
|     |         | Ā                                                                                        |                                                                      |          |
| m l |         |                                                                                          |                                                                      |          |
| }   |         | V                                                                                        |                                                                      |          |
| الر |         |                                                                                          |                                                                      |          |
|     |         |                                                                                          |                                                                      |          |
|     |         |                                                                                          | l                                                                    |          |
|     |         |                                                                                          |                                                                      |          |
|     |         |                                                                                          |                                                                      |          |
|     |         |                                                                                          |                                                                      |          |
|     |         |                                                                                          |                                                                      |          |
|     |         | A                                                                                        | Amended site layout                                                  | 04/7/14  |
|     |         | rev                                                                                      | description                                                          | date     |
|     | client  |                                                                                          |                                                                      |          |
|     | LIDL UK |                                                                                          |                                                                      |          |
|     |         |                                                                                          |                                                                      |          |
|     |         |                                                                                          |                                                                      |          |
|     |         |                                                                                          |                                                                      |          |
|     |         |                                                                                          |                                                                      |          |
|     |         | proje                                                                                    | ct                                                                   |          |
|     |         | BOTWELL LANE, HAYES                                                                      |                                                                      |          |
|     |         |                                                                                          |                                                                      |          |
|     |         |                                                                                          |                                                                      |          |
|     |         |                                                                                          |                                                                      |          |
|     |         |                                                                                          |                                                                      |          |
|     |         |                                                                                          |                                                                      |          |
|     |         | title<br>CEN <sup>-</sup>                                                                | TRAL AVENUE ALTER                                                    | NATIVE   |
|     |         | ACCI                                                                                     | ESS ARRANGEMENT                                                      |          |
|     |         |                                                                                          |                                                                      |          |
|     |         |                                                                                          |                                                                      |          |
|     |         |                                                                                          |                                                                      |          |
|     |         |                                                                                          |                                                                      |          |
|     | Gateway |                                                                                          |                                                                      |          |
|     |         | <u>'</u> ]                                                                               |                                                                      |          |
|     |         | $ _{11}$                                                                                 |                                                                      |          |
|     |         | Surrey                                                                                   | <b>port Planning &amp; Design</b><br>Technology Centre, 40 Occam Roa |          |
|     |         | www.g                                                                                    | rd, Surrey GU2 7YG<br>ateway-tsp.co.uk<br>፬gateway-tsp.co.uk         |          |
|     |         | 01483 6                                                                                  | 585220                                                               |          |
|     |         | 1/50                                                                                     |                                                                      | UL 14    |
|     |         |                                                                                          | g number<br>0409/SK04                                                | rev<br>A |
|     |         | /                                                                                        |                                                                      |          |