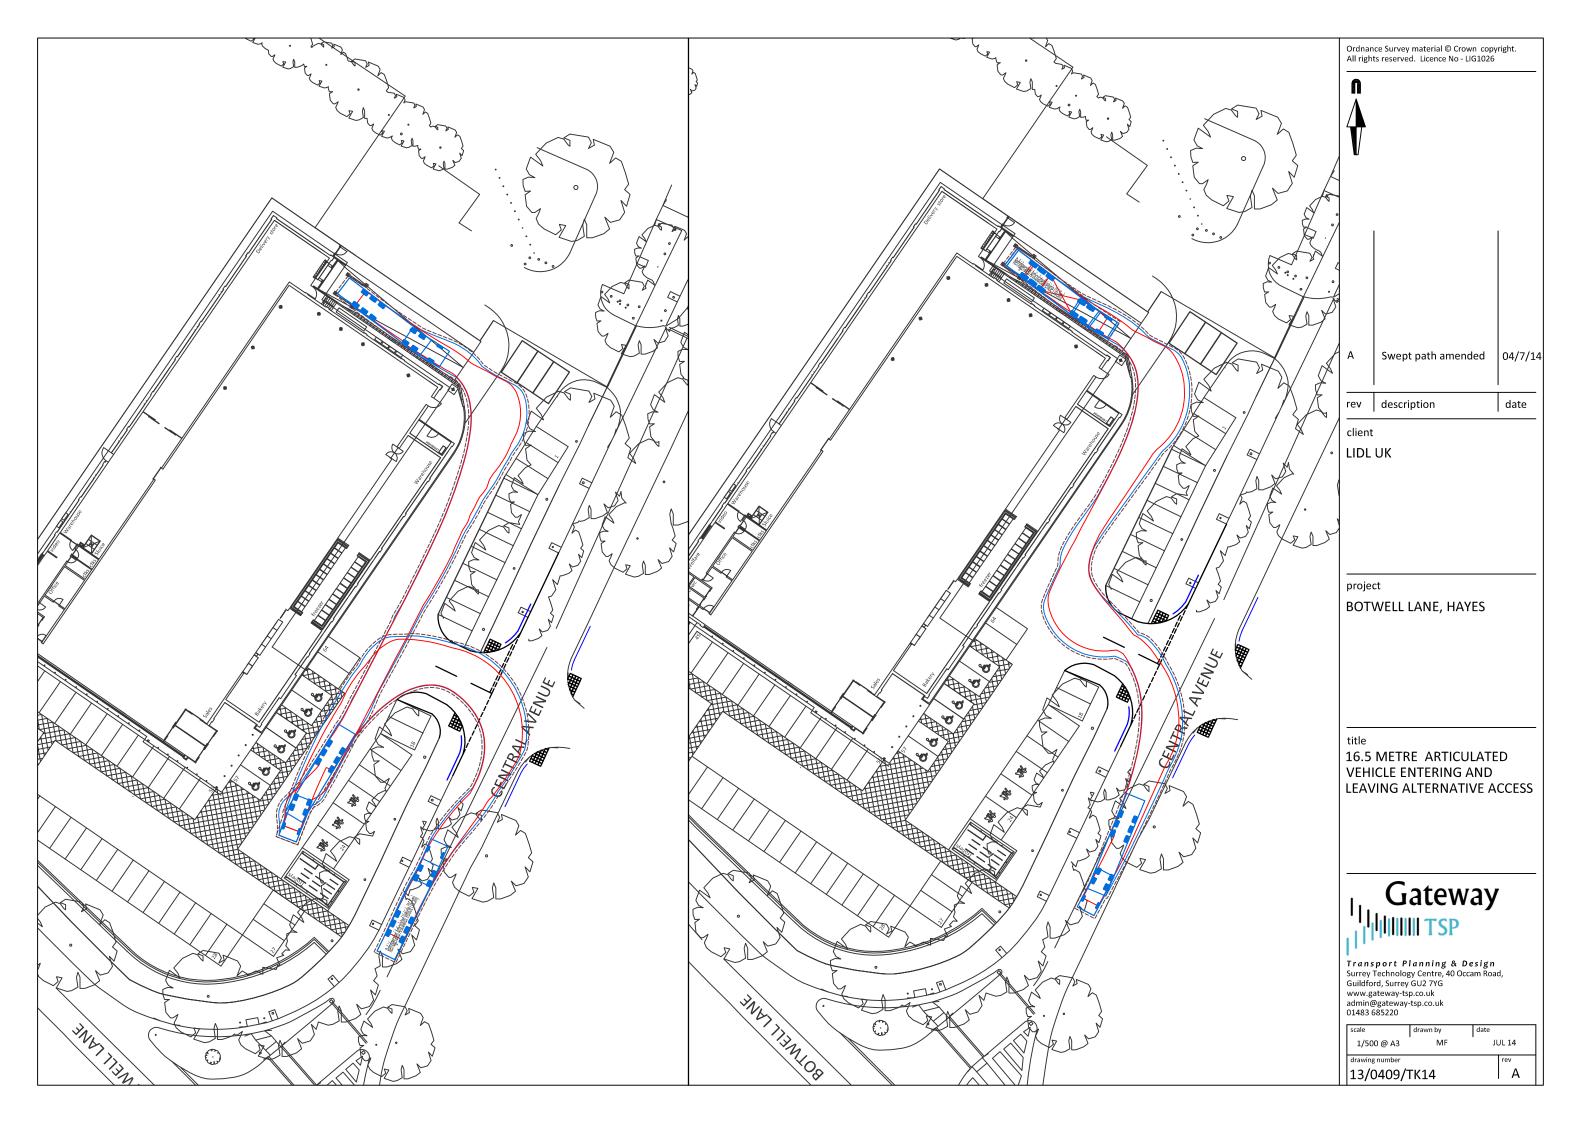

Servicing for the foodstore would be undertaken from the new access on Central Avenue and vehicle swept paths have been prepared with the Highway Officer's requested 300mm envelope included to indicate that the manoeuvre is possible and the vehicle can enter and leave the network in a forward gear (as shown in Drawing 13/0409/TK14A).