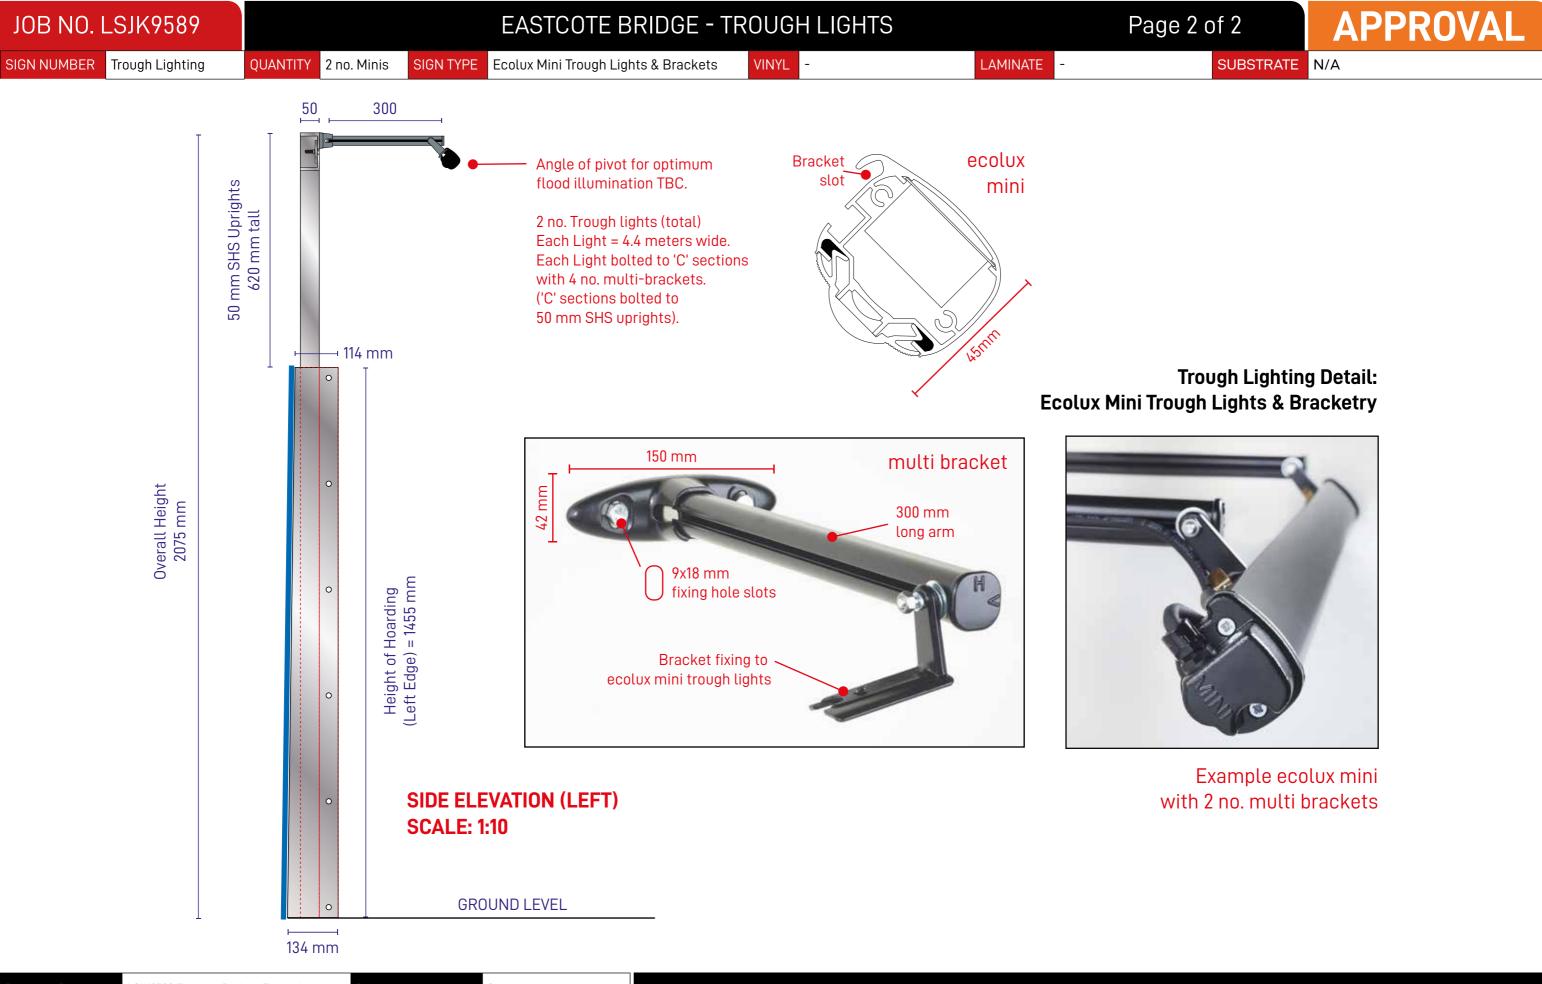

Signature

Name

Date

## LSJK9589 Eastcote Bridge - Trough Lights

## Rev 0 Dated 07 / May / 2019

**DRAWING REGISTER** 

| Revision Number |     | Details of Revision                          | Dated    |
|-----------------|-----|----------------------------------------------|----------|
| 0               | 1st | issue of initial drawings created for client | 07/05/19 |
|                 |     |                                              |          |
|                 |     |                                              |          |
|                 |     |                                              |          |









| Document Reference                | LSJK9589 Eastcote Bridge - Trough Lights | Revision             | 0               |
|-----------------------------------|------------------------------------------|----------------------|-----------------|
| Client Hillingdon Borough Council |                                          | Drawing Date         | 07 / May / 2019 |
| Project Manager                   | Mark Street                              | Install Date         | TBC             |
| Drawn By                          | Mark Saunders                            | Client Reference No. | N/A             |