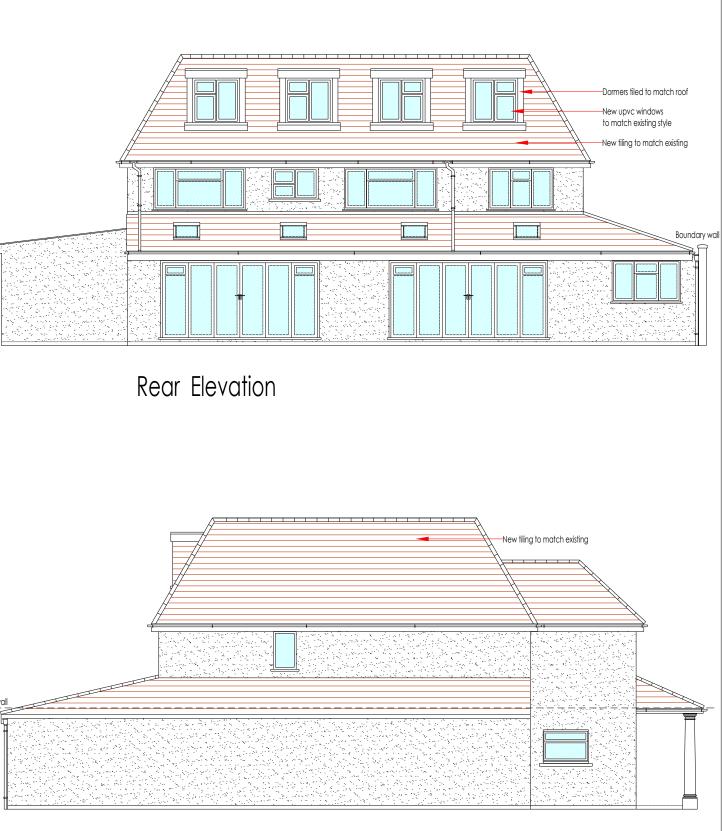

Front Elevation

South Elevation

North Elevation

| LOCATION               | 12 Blossom Way<br>Uxbridge<br>Middlesex UB10 9LL                                                                              |                  |
|------------------------|-------------------------------------------------------------------------------------------------------------------------------|------------------|
| CLIENT                 | Dr. & Mrs. Baghla                                                                                                             |                  |
| DRAWING                | Proposed Elevations                                                                                                           |                  |
| SCALE for<br>printing: | 1:50 at A1                                                                                                                    |                  |
| SCALE for<br>printing: | 1:100 at A3                                                                                                                   |                  |
| DRAWING NO.            | 1385-4                                                                                                                        | Date: 08/03/2023 |
|                        | MODELI<br>LAUREL HOUSE LODGE<br>WINDMILL ROAD<br>EALING W5 4EG<br>E-mail: modeli ldrawing@hotmail.co.uk<br>Tel: 07956 968 259 |                  |