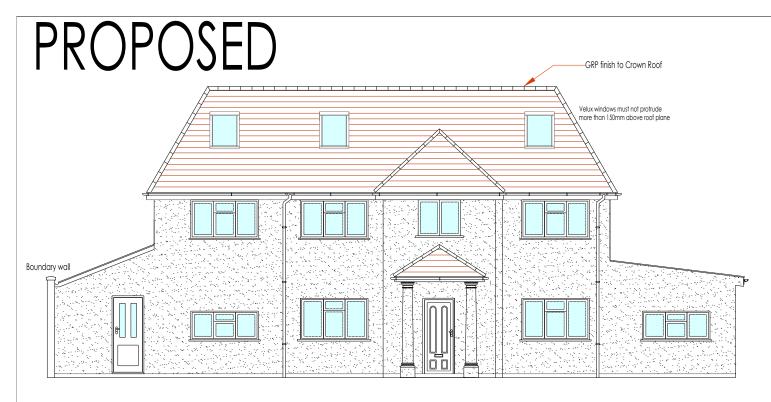

Front Elevation

South Elevation

North Elevation

| LOCATION               | 12 Blossom Way<br>Uxbridge<br>Middlesex UB10 9LL                                                                              |                  |
|------------------------|-------------------------------------------------------------------------------------------------------------------------------|------------------|
| CLIENT                 | Dr. & Mrs. Baghla                                                                                                             |                  |
| DRAWING                | Proposed Elevations                                                                                                           |                  |
| SCALE for<br>printing: | 1:50 at A1                                                                                                                    |                  |
| SCALE for<br>printing: | 1:100 at A3                                                                                                                   |                  |
| DRAWING NO.            | 1385-4                                                                                                                        | Date: 08/03/2023 |
|                        | MODELI<br>LAUREL HOUSE LODGE<br>WINDMILL ROAD<br>EALING W5 4EG<br>E-mail: modeli ldrawing@hotmail.co.uk<br>Tel: 07956 968 259 |                  |