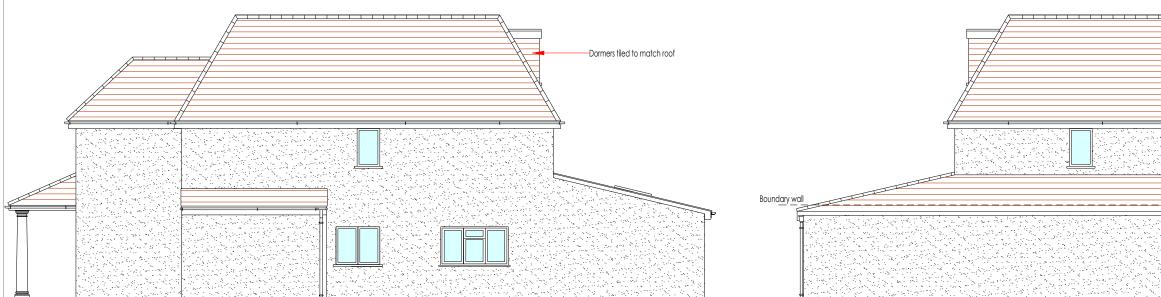

Front Elevation

South Elevation

North Elevation

| LOCATION               | 12 Blossom Way<br>Uxbridge<br>Middlesex UB10 9LL                                                                              |                  |
|------------------------|-------------------------------------------------------------------------------------------------------------------------------|------------------|
| CLIENT                 | Dr. & Mrs. Baghla                                                                                                             |                  |
| DRAWING                | Proposed Elevations                                                                                                           |                  |
| SCALE for<br>printing: | 1:50 at A1                                                                                                                    |                  |
| SCALE for<br>printing: | 1:100 at A3                                                                                                                   |                  |
| DRAWING NO.            | 1385-4                                                                                                                        | Date: 08/03/2023 |
|                        | MODELI<br>LAUREL HOUSE LODGE<br>WINDMILL ROAD<br>EALING W5 4EG<br>E-mail: modeli ldrawing@hotmail.co.uk<br>Tel: 07956 968 259 |                  |