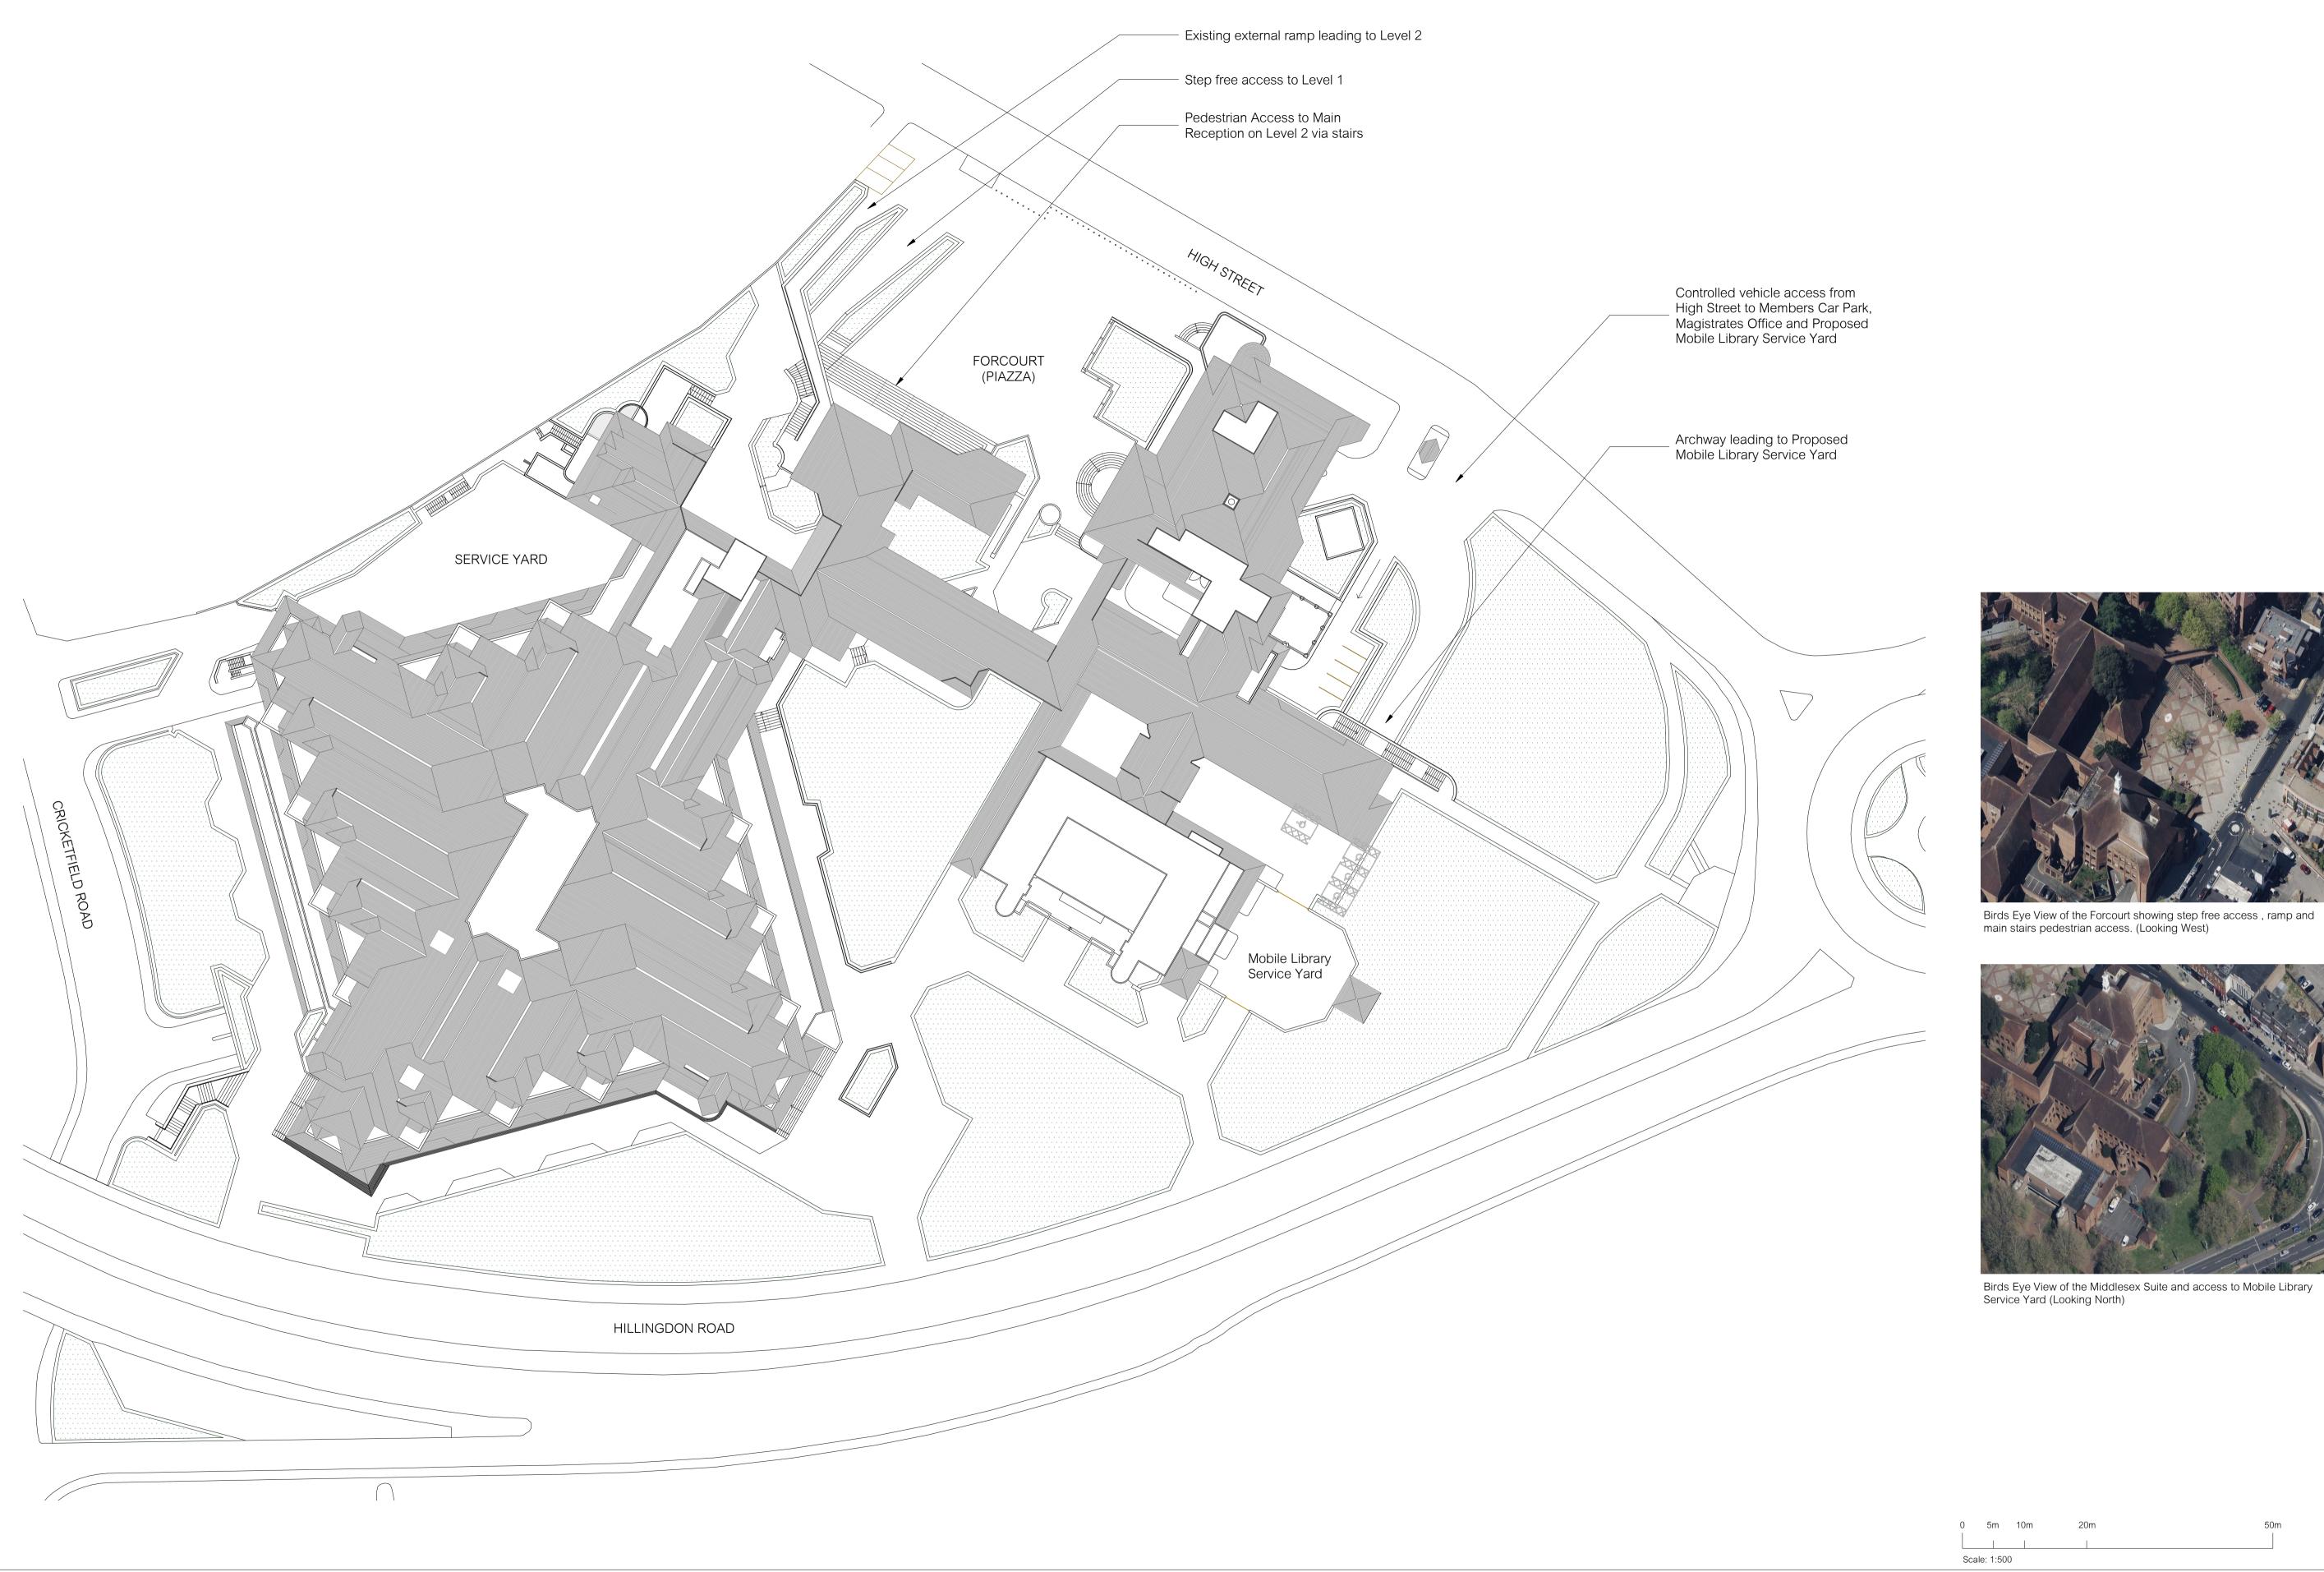

**Middlesex Suite** drawing title: M9556- APL0005 Space One, Hammersmith, London, W6 0EA Site Plan All drawings are to be printed in colour. Use figured dimensions only. All levels and dimensions to be checked on site. This drawing is to be read in conjunction with all other relevant drawings and specifications. Hunters is a trading name of Hunter & Partners Limited. © Hunter & Partners Limited. All rights reserved. status code: PLANNING reason for issue: revision: date: 2024-05 www.hunters.co.uk Planning Addendum-extended library