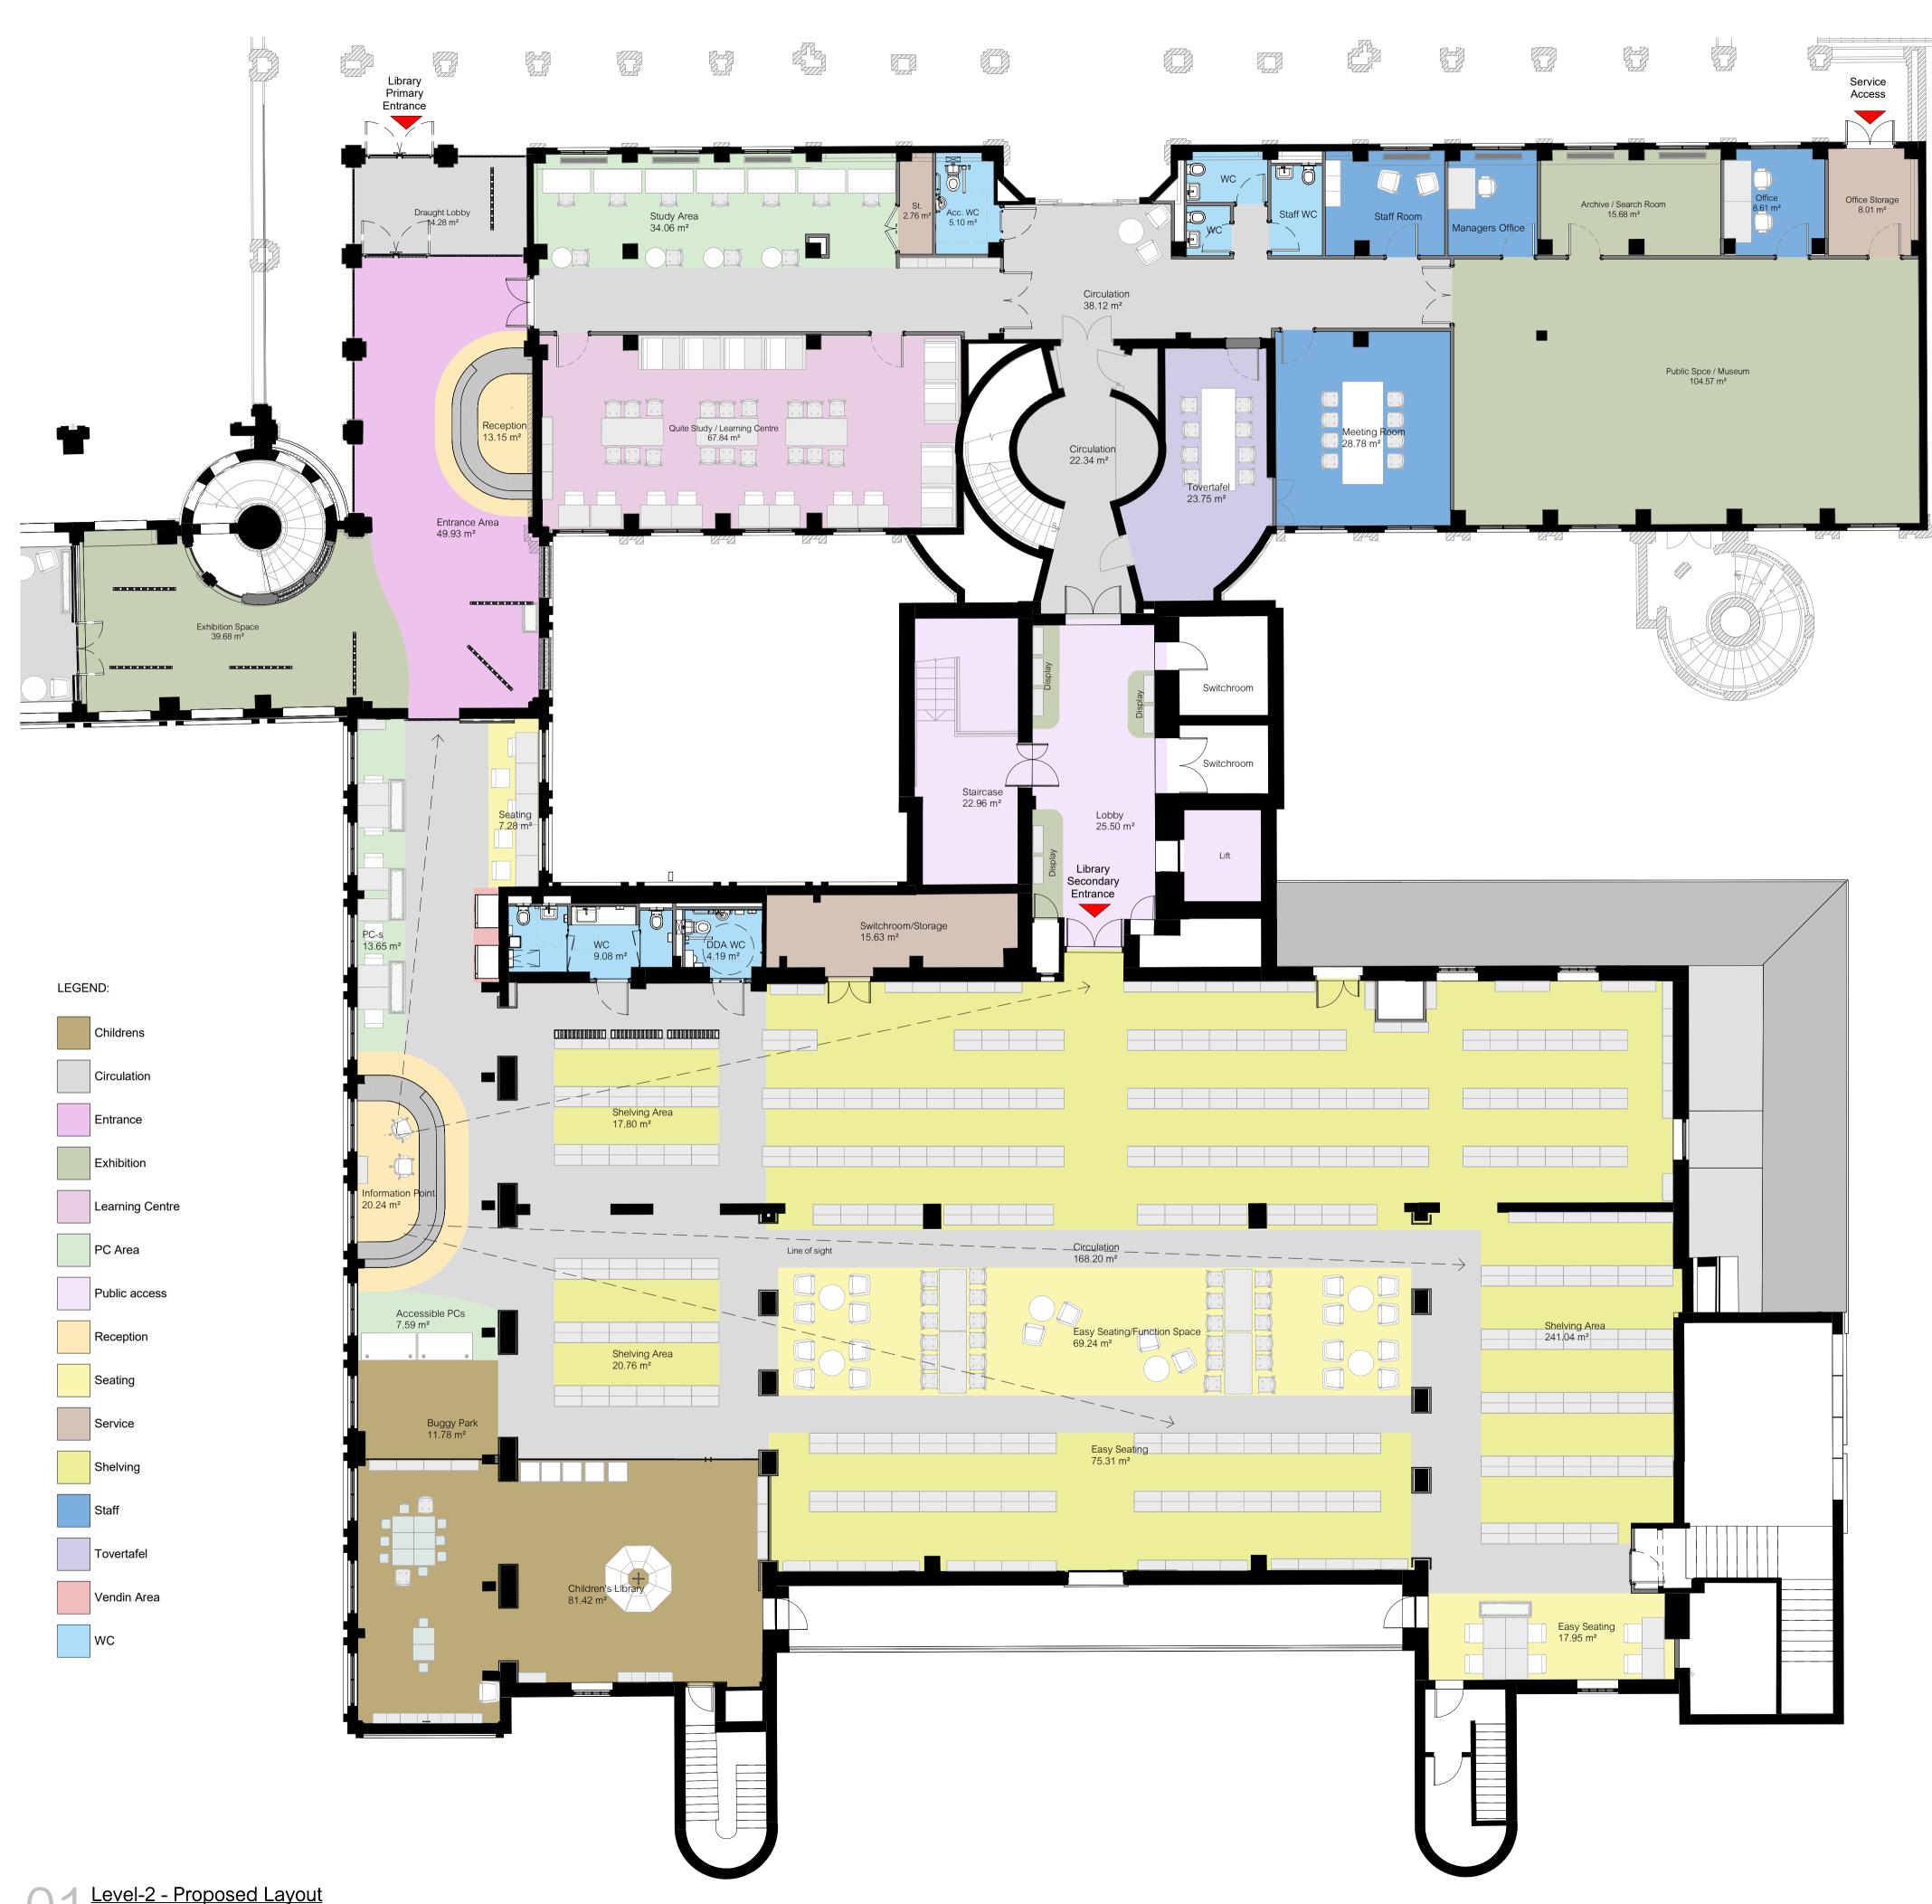

Level 2 - Key Plan 1:500



# hunters

T 020 8237 8200 mail@hunters.co.uk www.hunters.co.uk

#### **Middlesex Suite**

Space One, Hammersmith, London, W6 0EA

## Level 2 - Library Proposed Plan



### status code: PLANNING

reason for issue:

| hunters project number: | client project number: | scale:  | drawn by: | check |
|-------------------------|------------------------|---------|-----------|-------|
| M9556                   | -                      | As @ A1 | Author    | Cł    |
|                         | indicated              |         |           |       |
|                         |                        |         |           |       |

drawing title:

#### M9556- HUN- APL0008

| revision:   | date:<br>20024-05-22 |    | revised by:<br>GH |
|-------------|----------------