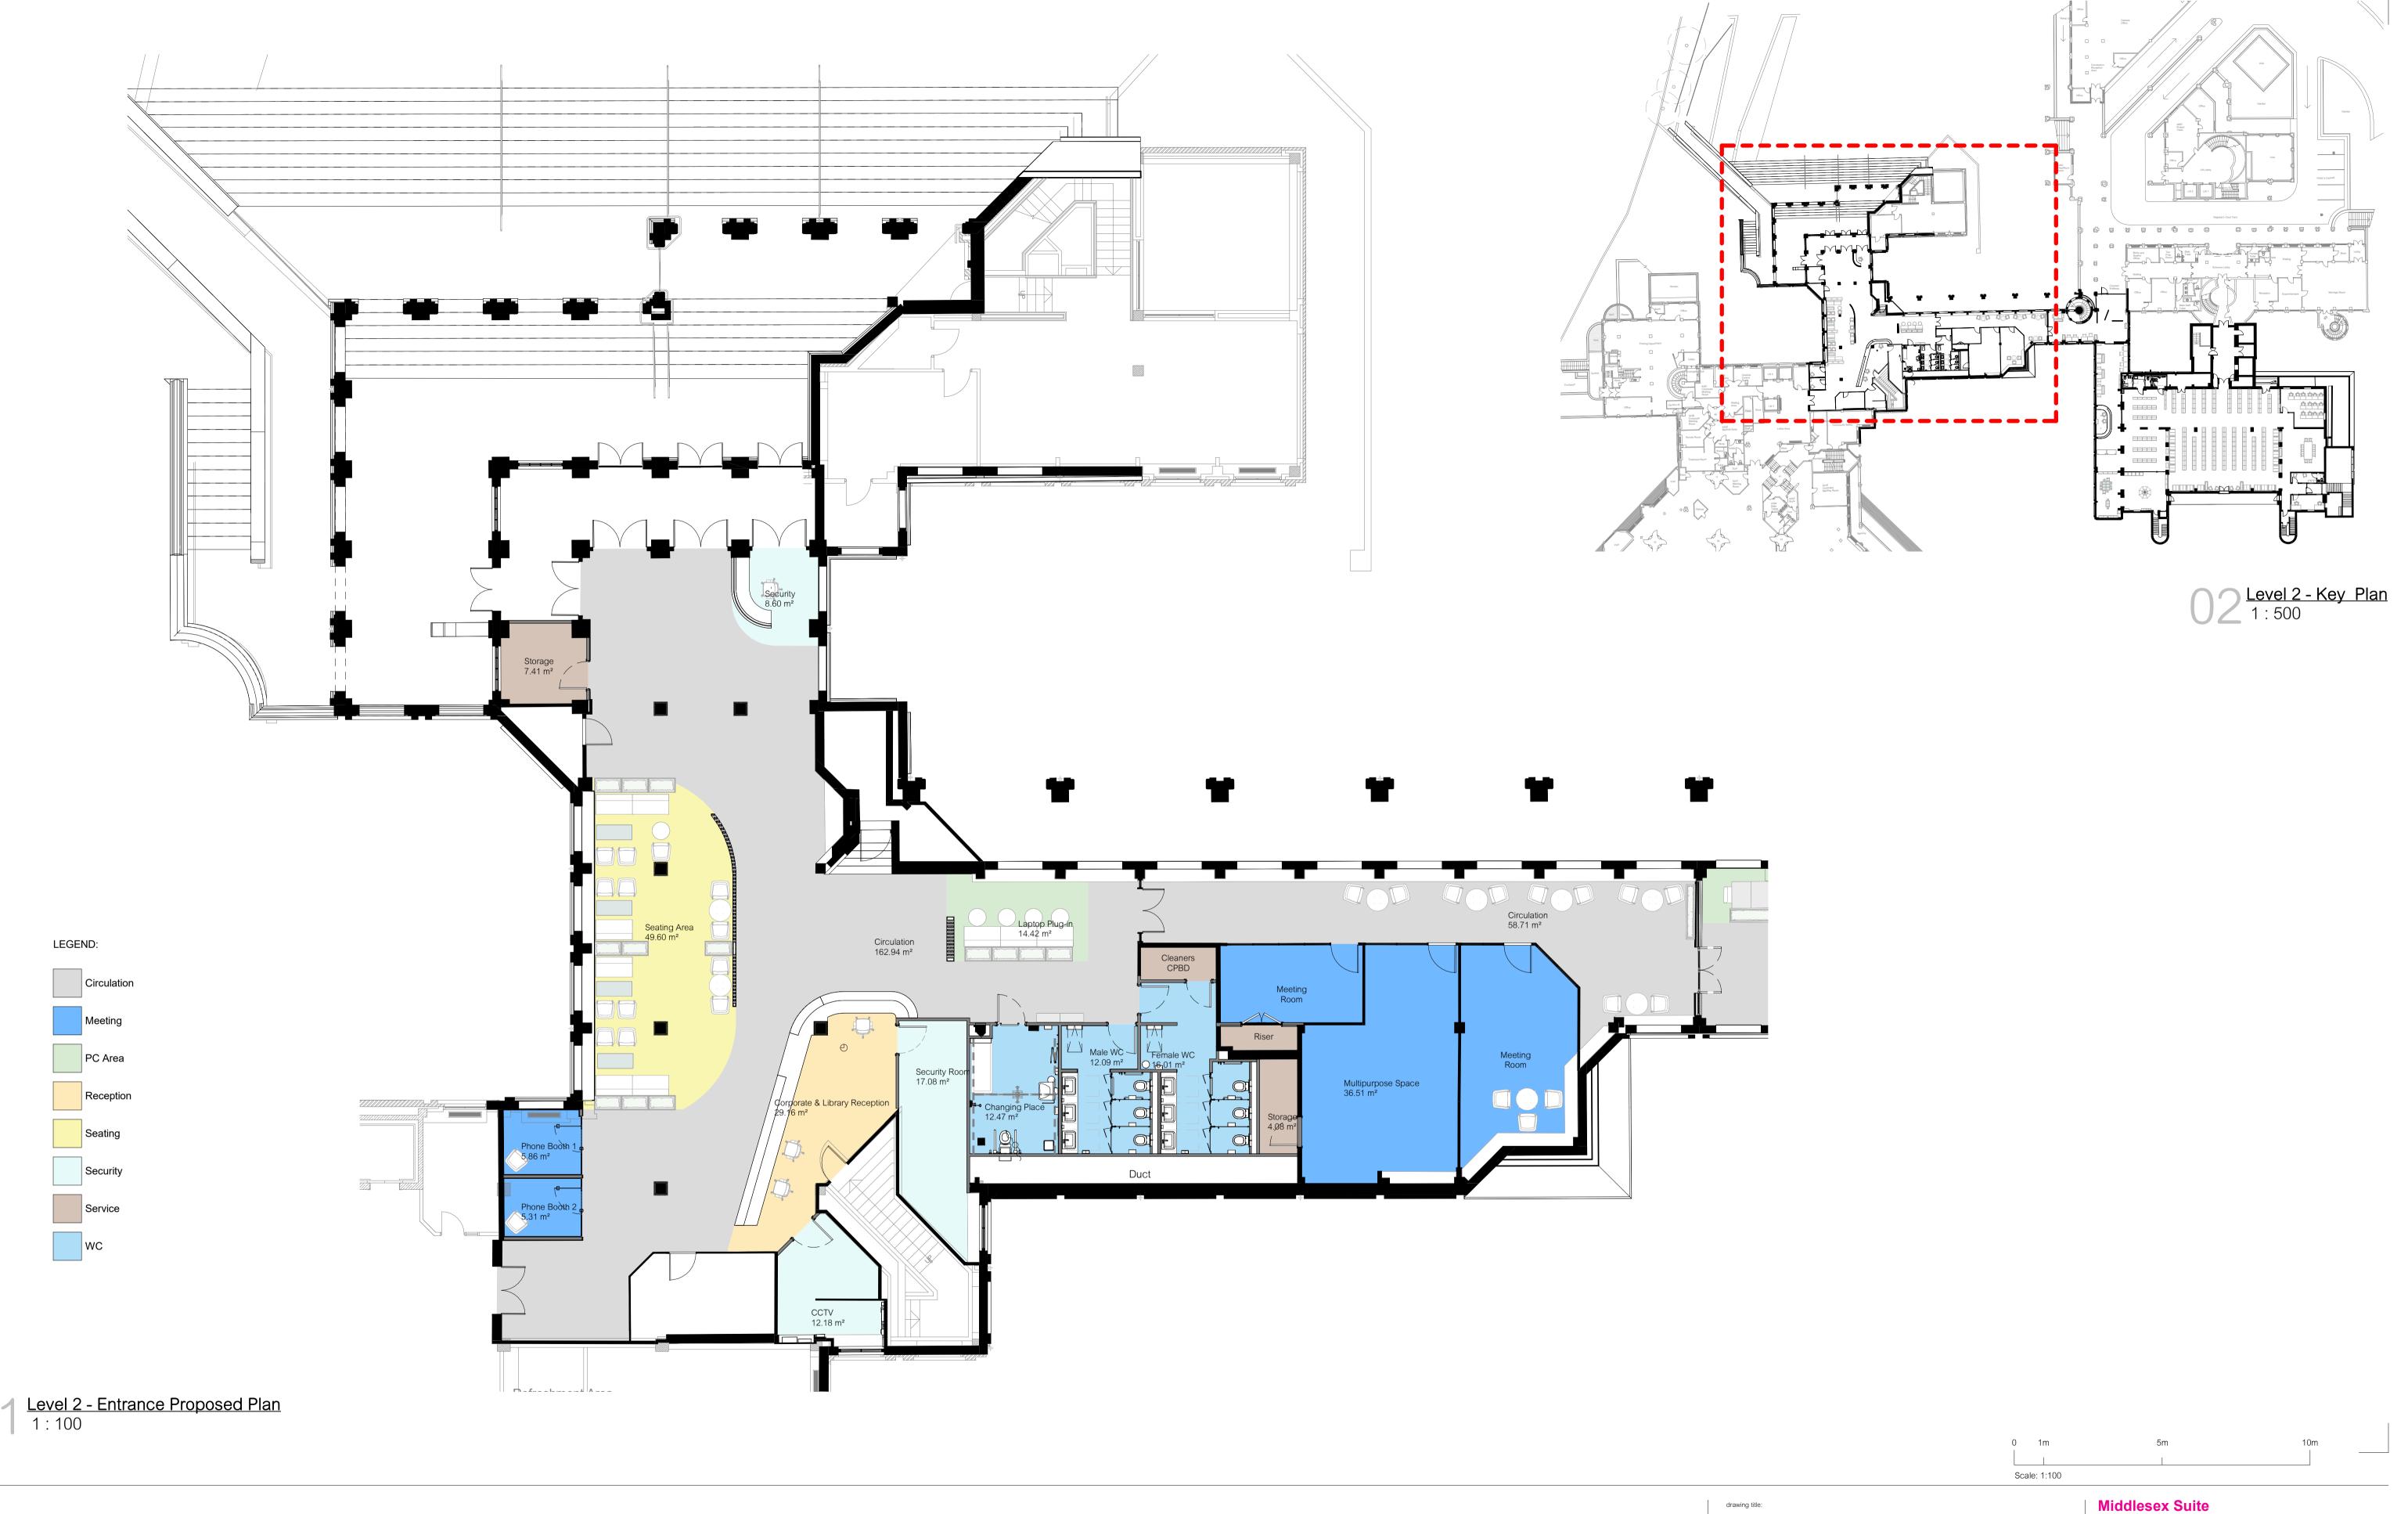

Space One, Hammersmith, London, W6 0EA

Level 2 - Entrance Proposed Floor Plan

status code: PLANNING

reason for issue:

revision: date:

B 2024-04
Layout Amended

Space One, Hammersmith, London, W6 0EA

hunters project number: client project number: drawn by: checked by: scale: