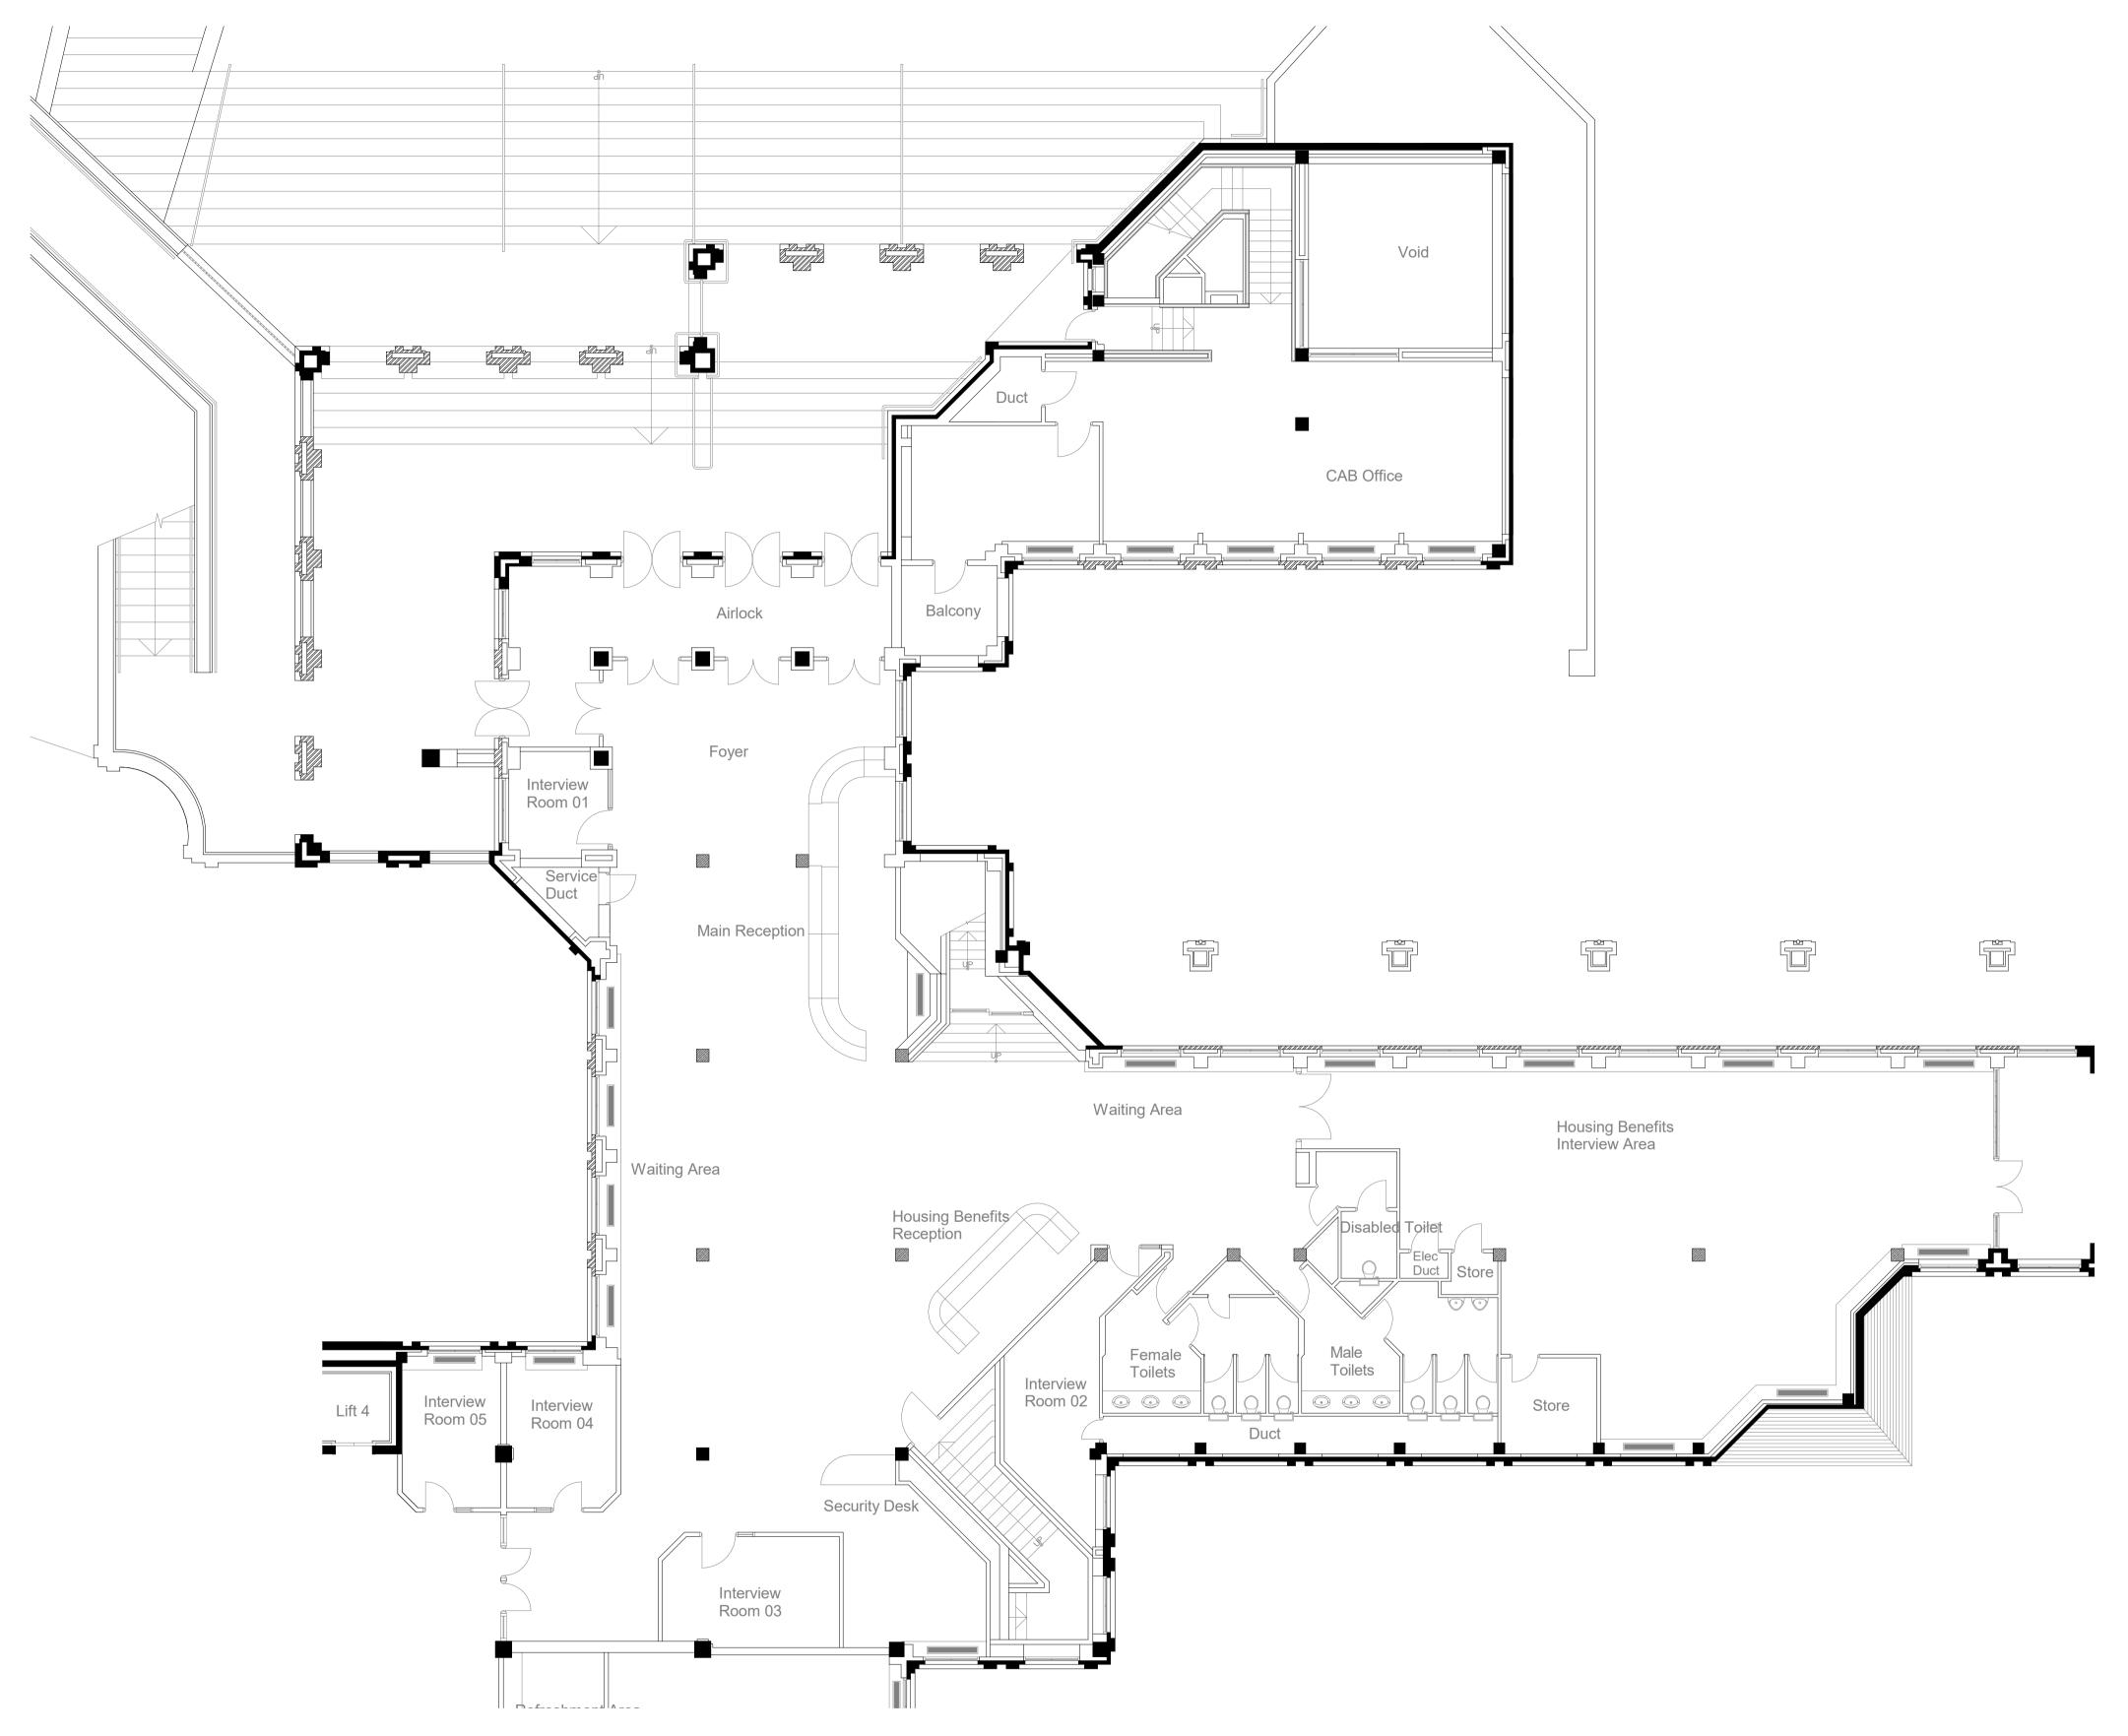

Level 2 - Entrance Existing Floor Plan
1: 100

Scale: 1:100 **Middlesex Suite** drawing title: M9556- APL0003 Space One, Hammersmith, London, W6 0EA hunters project number: client project number: drawn by: checked by: Level 2 - Corporate Entrance Existing Floor Plan All drawings are to be printed in colour. Use figured dimensions only. All levels and dimensions to be checked on site. This drawing is to be read in conjunction with all other relevant drawings and specifications. Hunters is a trading name of Hunter & Partners Limited. © Hunter & Partners Limited. All rights reserved. status code: PLANNING reason for issue: mail@hunters.co.uk revision: date: revised by: GH **A** 2024-03-08 www.hunters.co.uk Issued for Coordination