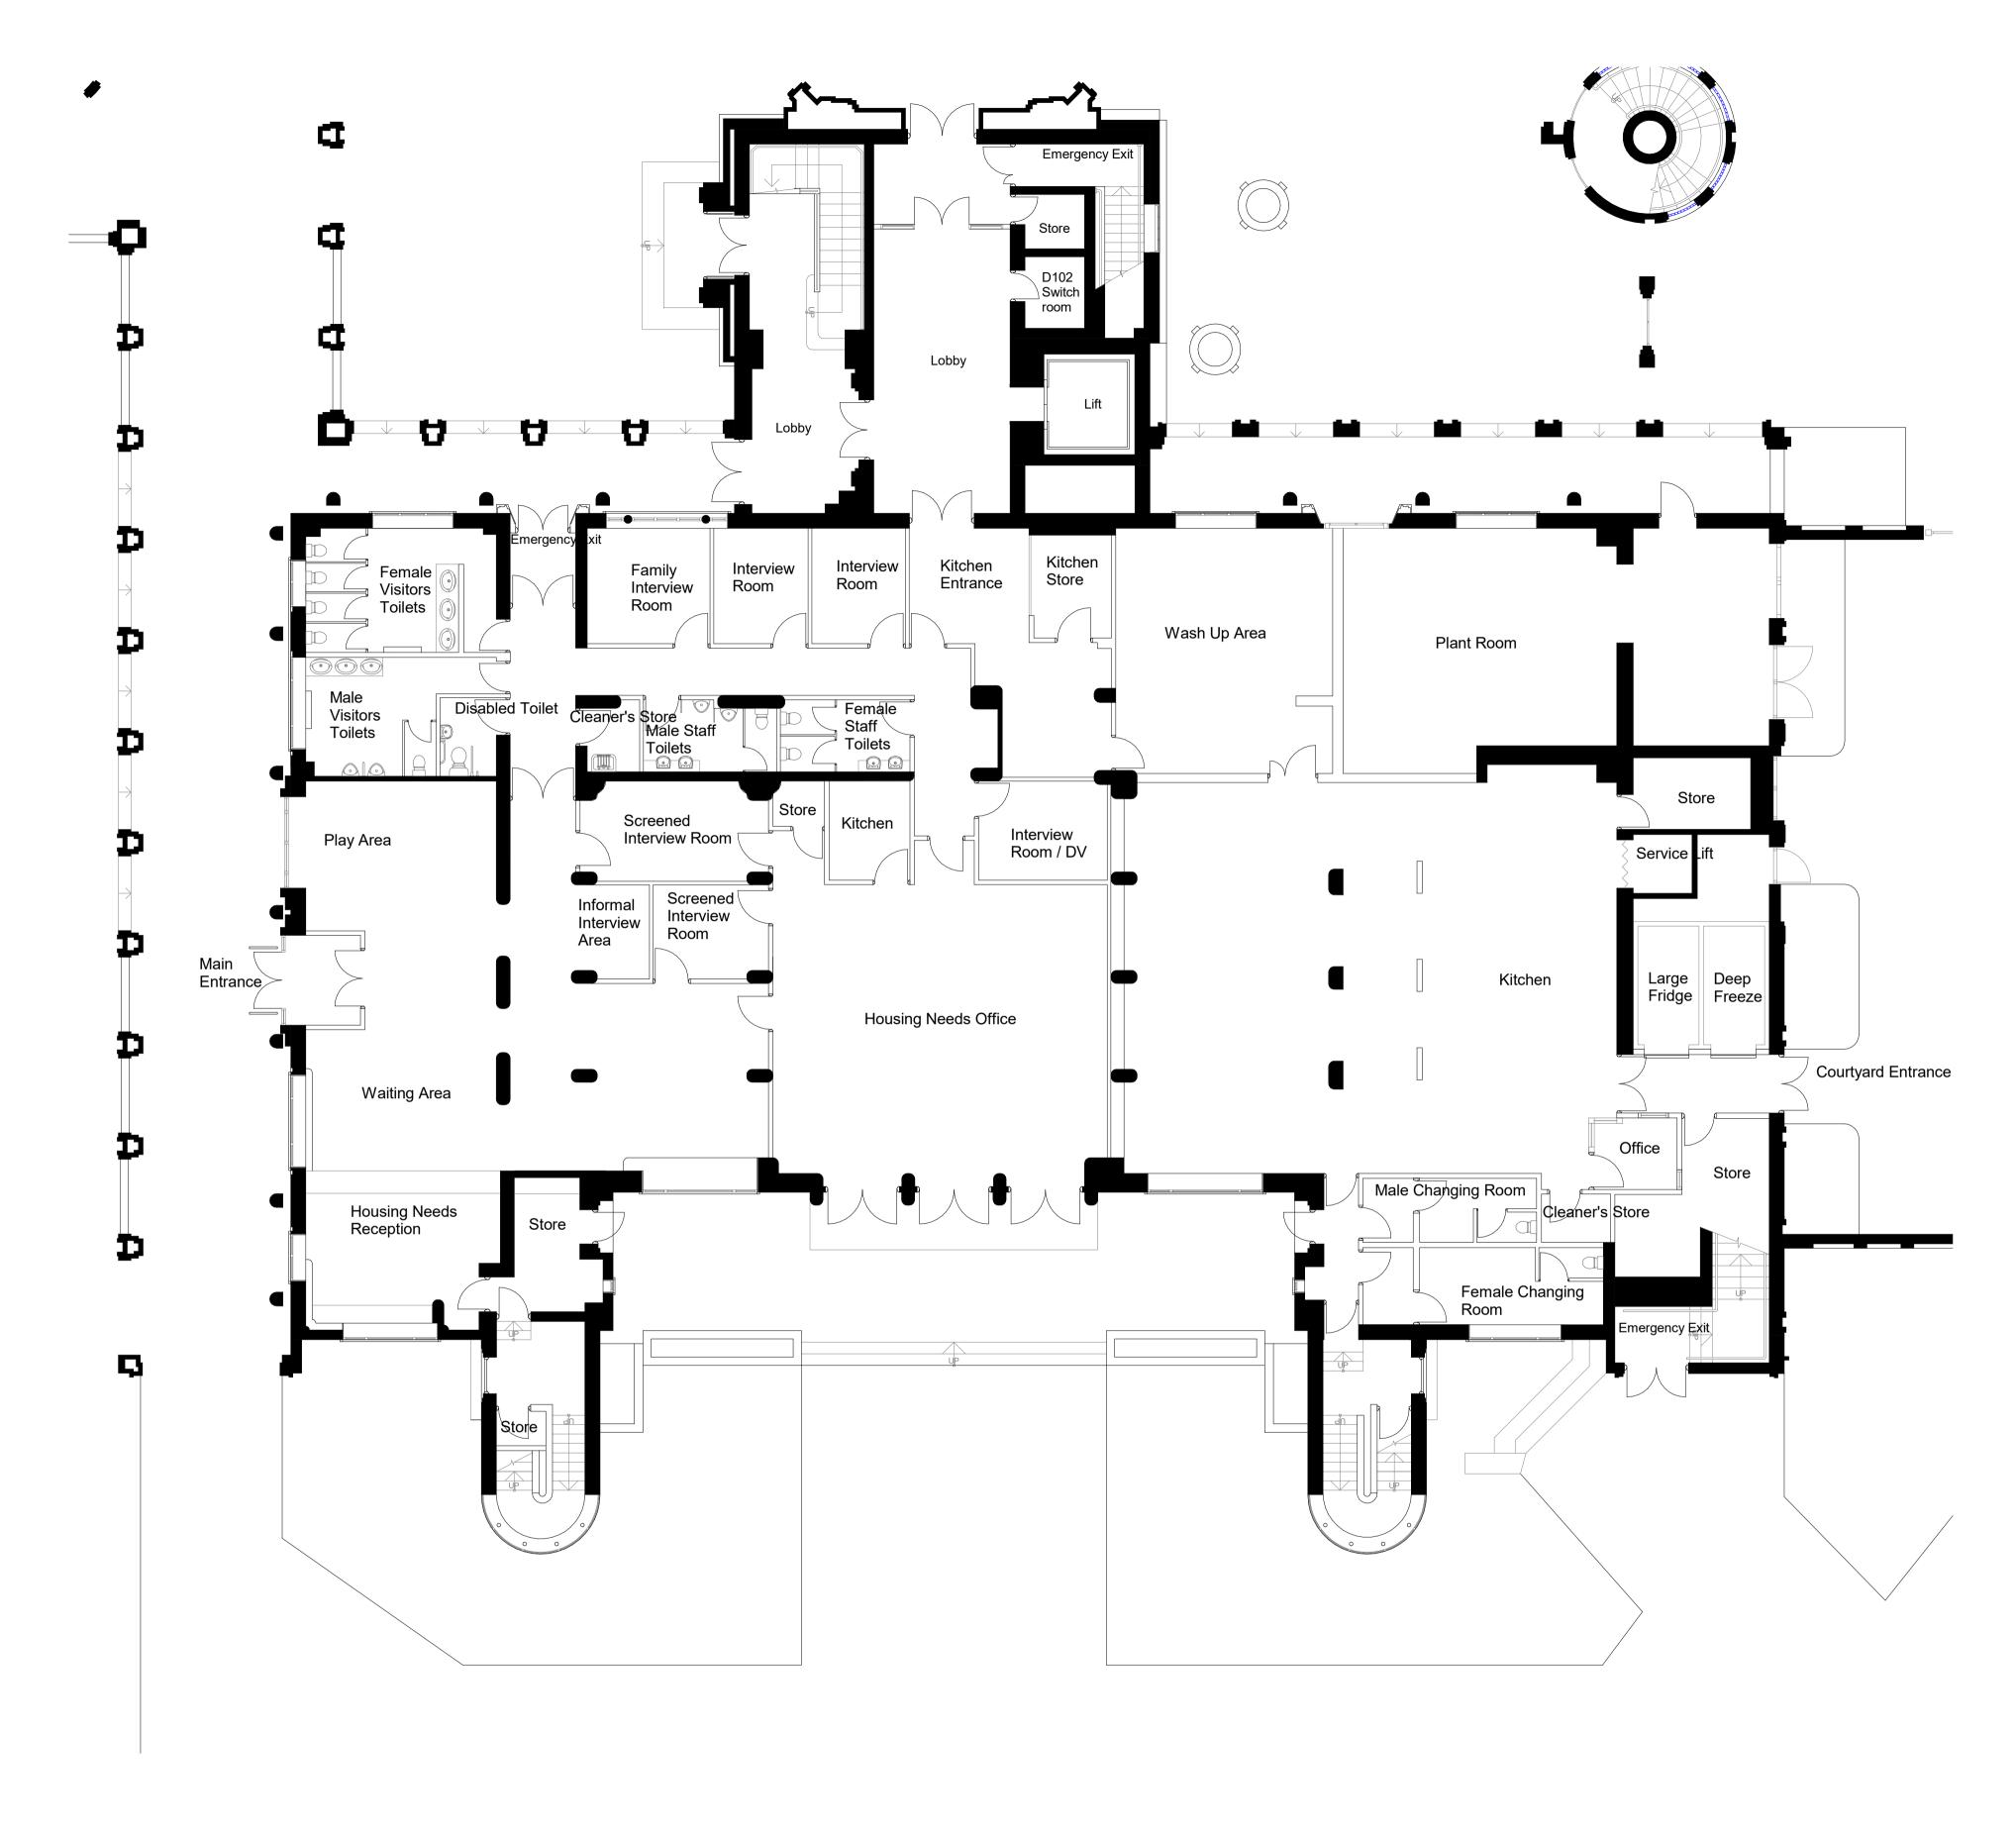

Level 1 - Existing Floor Plan
1: 100

Scale: 1:100 **Middlesex Suite** drawing title: M9556- APL0002 Space One, Hammersmith, London, W6 0EA hunters project number: client project number: drawn by: checked by: Level 1 - Existing Floor Plan All drawings are to be printed in colour. Use figured dimensions only. All levels and dimensions to be checked on site. This drawing is to be read in conjunction with all other relevant drawings and specifications. Hunters is a trading name of Hunter & Partners Limited. © Hunter & Partners Limited. All rights reserved. status code: PLANNING reason for issue: mail@hunters.co.uk revision: date: revised by: GH **A** 2024-03-08 www.hunters.co.uk Issued for Coordination model ref: C:\Revit Local\M9556-HUN-ZZ-XX-M3-0001-Level1 and 2\_g.honfi.rvt