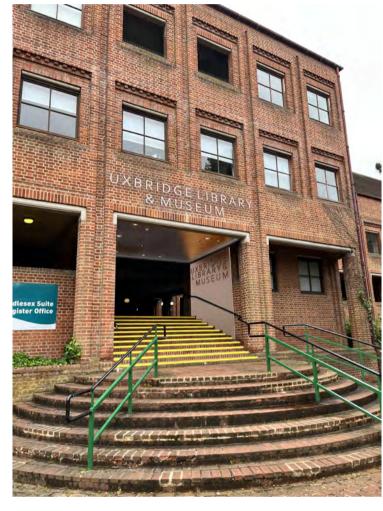

**Existing Elevation** 

Proposed Elevation with new signage

Proposed sigange: Facade: Bronze letters individually attached to brickwork with 30mm spacer rods.

Bronze plate cutout mural with back lighting.

Bronze plate cutout mural with back lighting.

back lighting.

Proposed Signage 1:50

2024-05-29 GH Revised signage proposal
2024-05-22 GH Planning Issue - Listed Building Application
Revised by Revision History