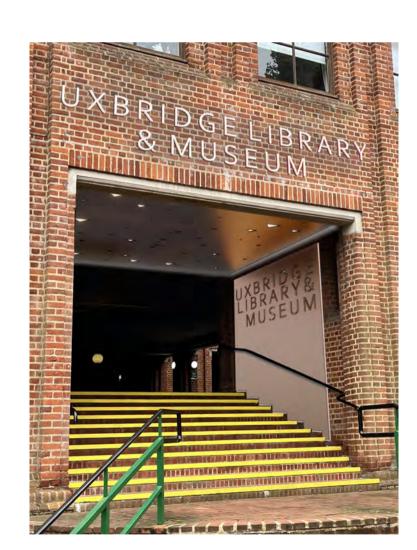

**Existing Elevation** 

Proposed Elevation with new signage

Proposed sigange: Facade: Bronze letters individually attached to brickwork with 30mm spacer rods.

Bronze plate cutout mural with back lighting.

Bronze plate cutout mural with back lighting.

back lighting.

Proposed Signage 1:50

2024-05-29 GH Revised signage proposal
2024-05-22 GH Planning Issue - Listed Building Application
Revised by Revision History