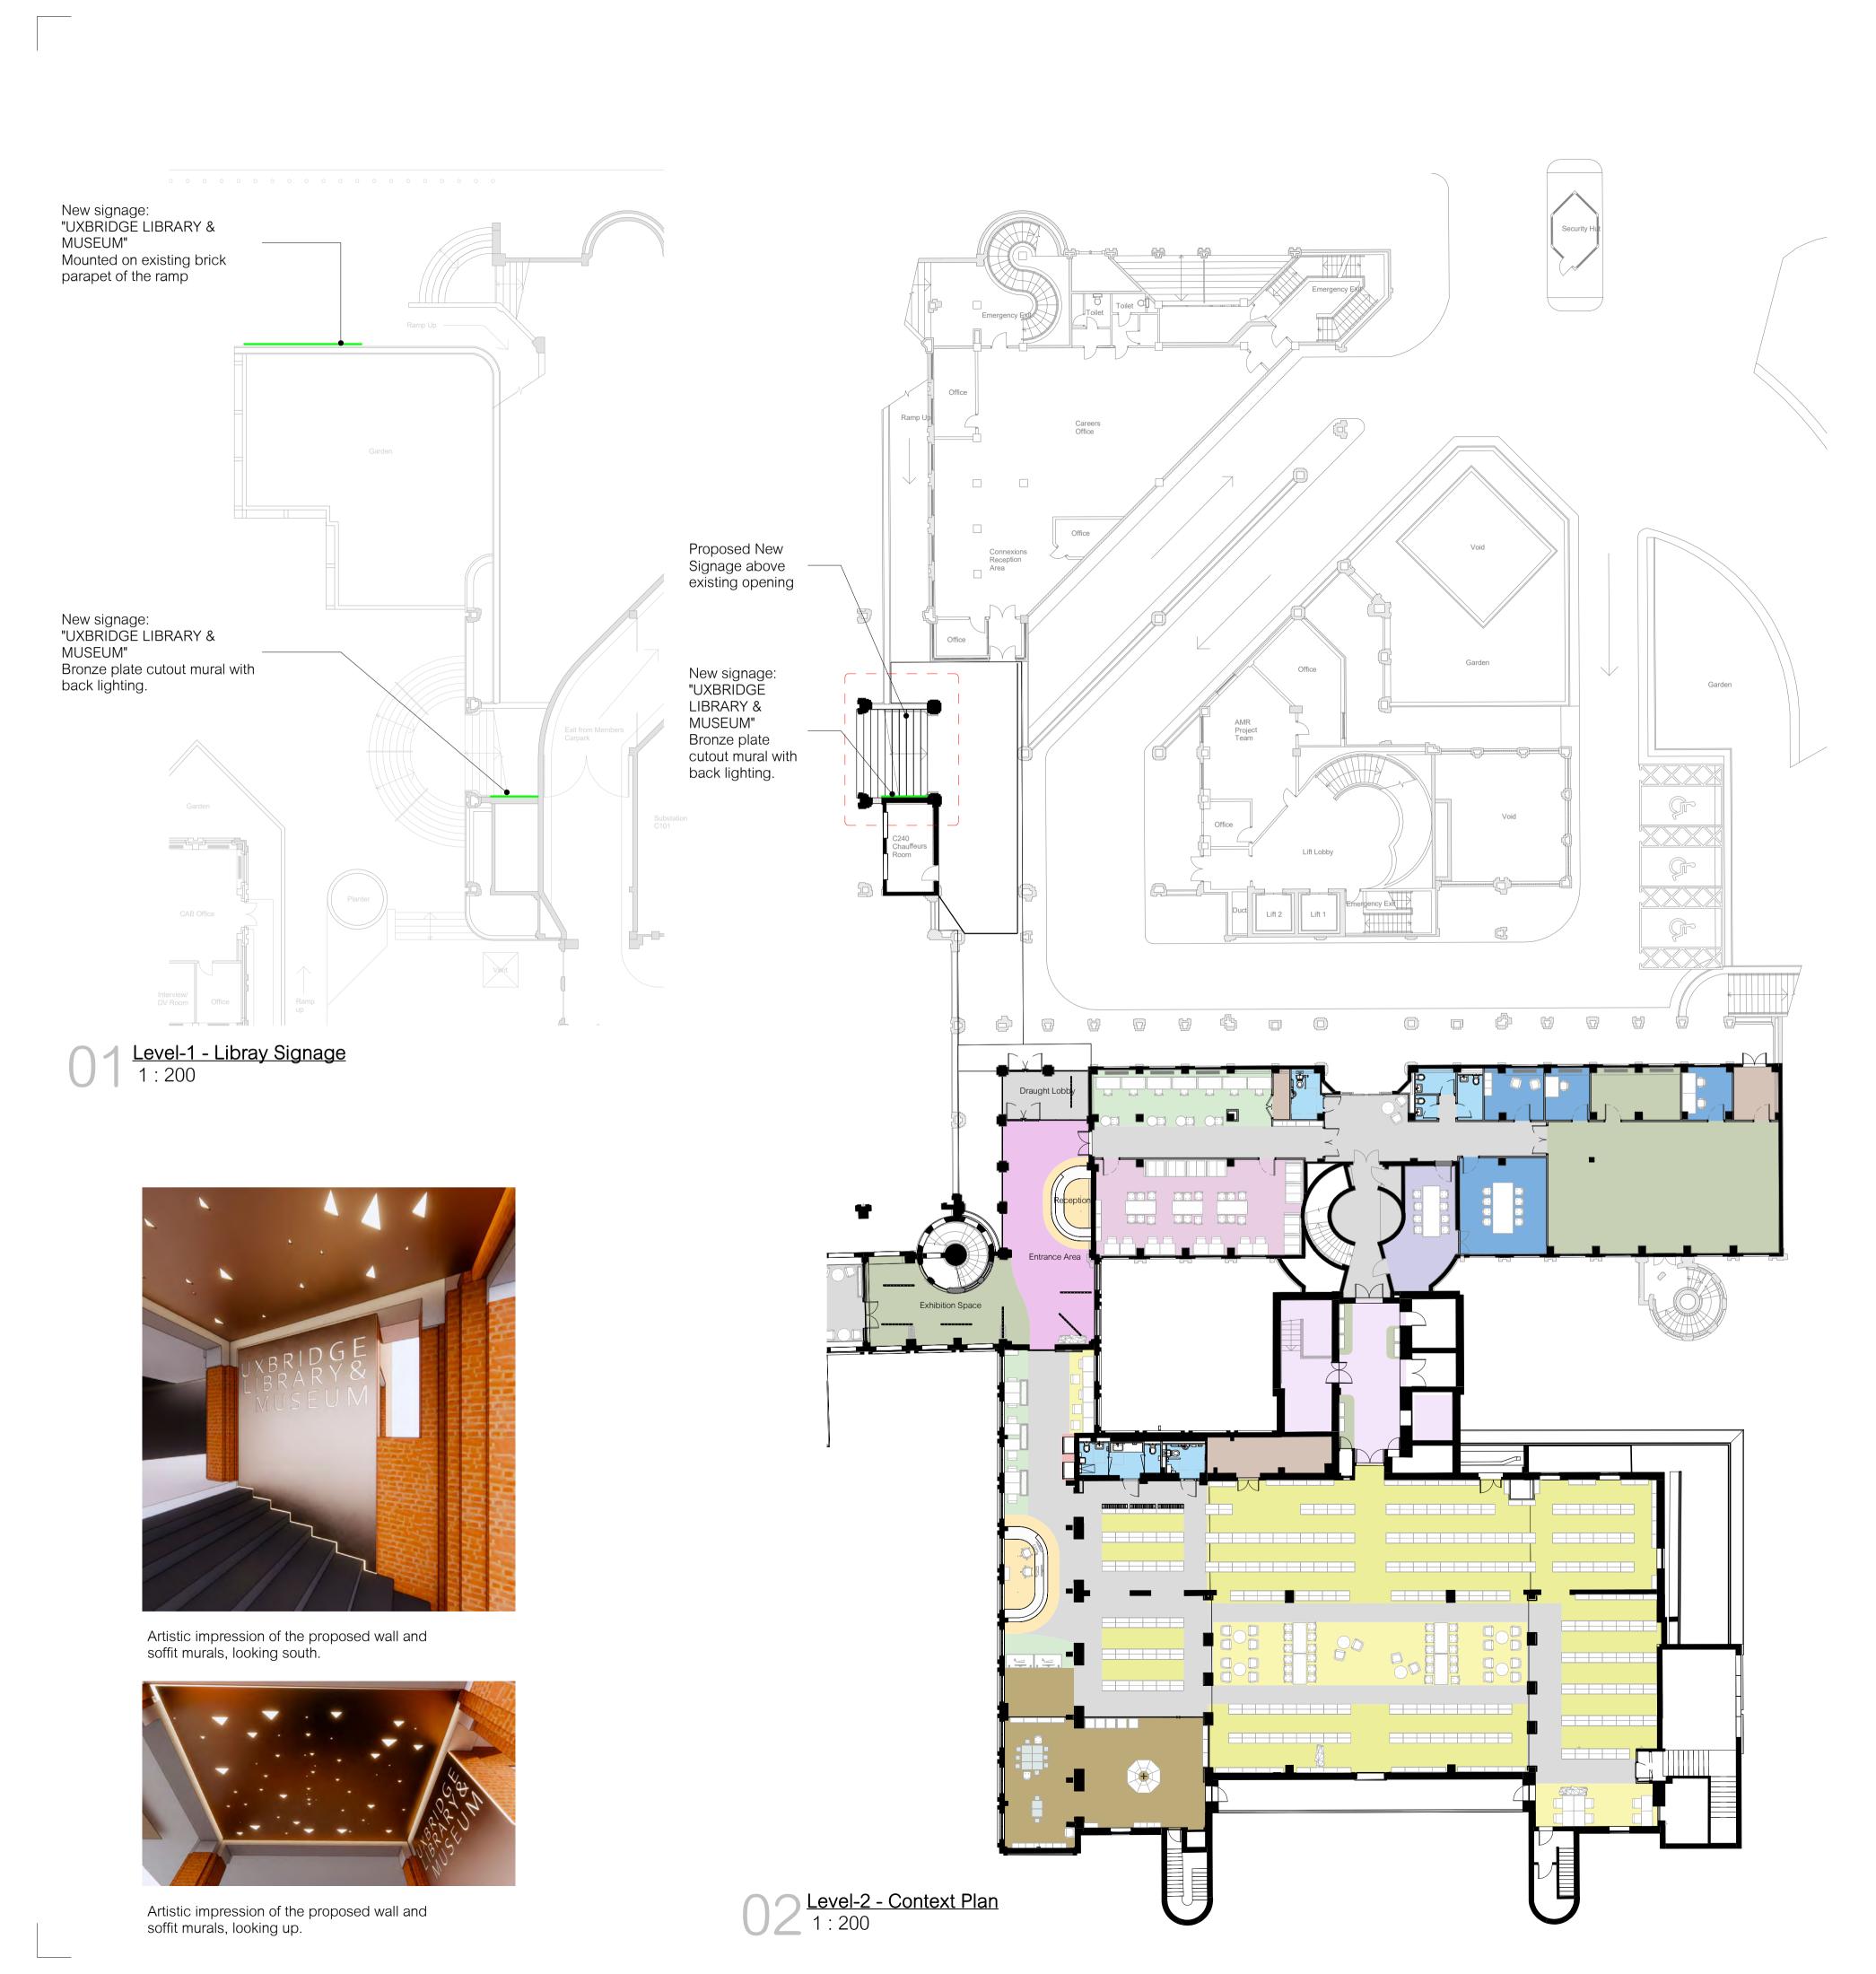

**Existing Elevation** 

Proposed Elevation with new signage

Proposed sigange: Facade: Bronze letters individually attached to brickwork with 30mm spacer rods.

Bronze plate cutout mural with back lighting.

Bronze plate cutout mural with back lighting.

back lighting.

Proposed Signage 1:50

2024-05-29 GH Revised signage proposal
2024-05-22 GH Planning Issue - Listed Building Application
Revised by Revision History