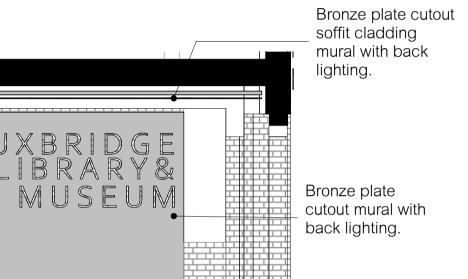

**Existing Elevation** 

Proposed Elevation with new signage

Proposed sigange: Facade: Bronze letters individually attached to brickwork with 30mm spacer rods.

Bronze plate cutout mural with back lighting.

Bronze plate cutout mural with back lighting.

back lighting.

Proposed Signage 1:50

2024-05-29 GH Revised signage proposal
2024-05-22 GH Planning Issue - Listed Building Application
Revised by Revision History