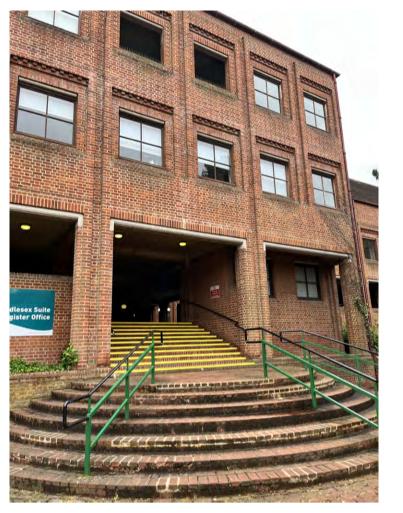

**Existing Elevation** 

Proposed Elevation with new signage

Proposed sigange: Facade: Bronze letters individually attached to brickwork with 30mm spacer rods.

Bronze plate cutout mural with back lighting.

Bronze plate cutout mural with back lighting.

back lighting.

Proposed Signage 1:50

2024-05-29 GH Revised signage proposal
2024-05-22 GH Planning Issue - Listed Building Application
Revised by Revision History