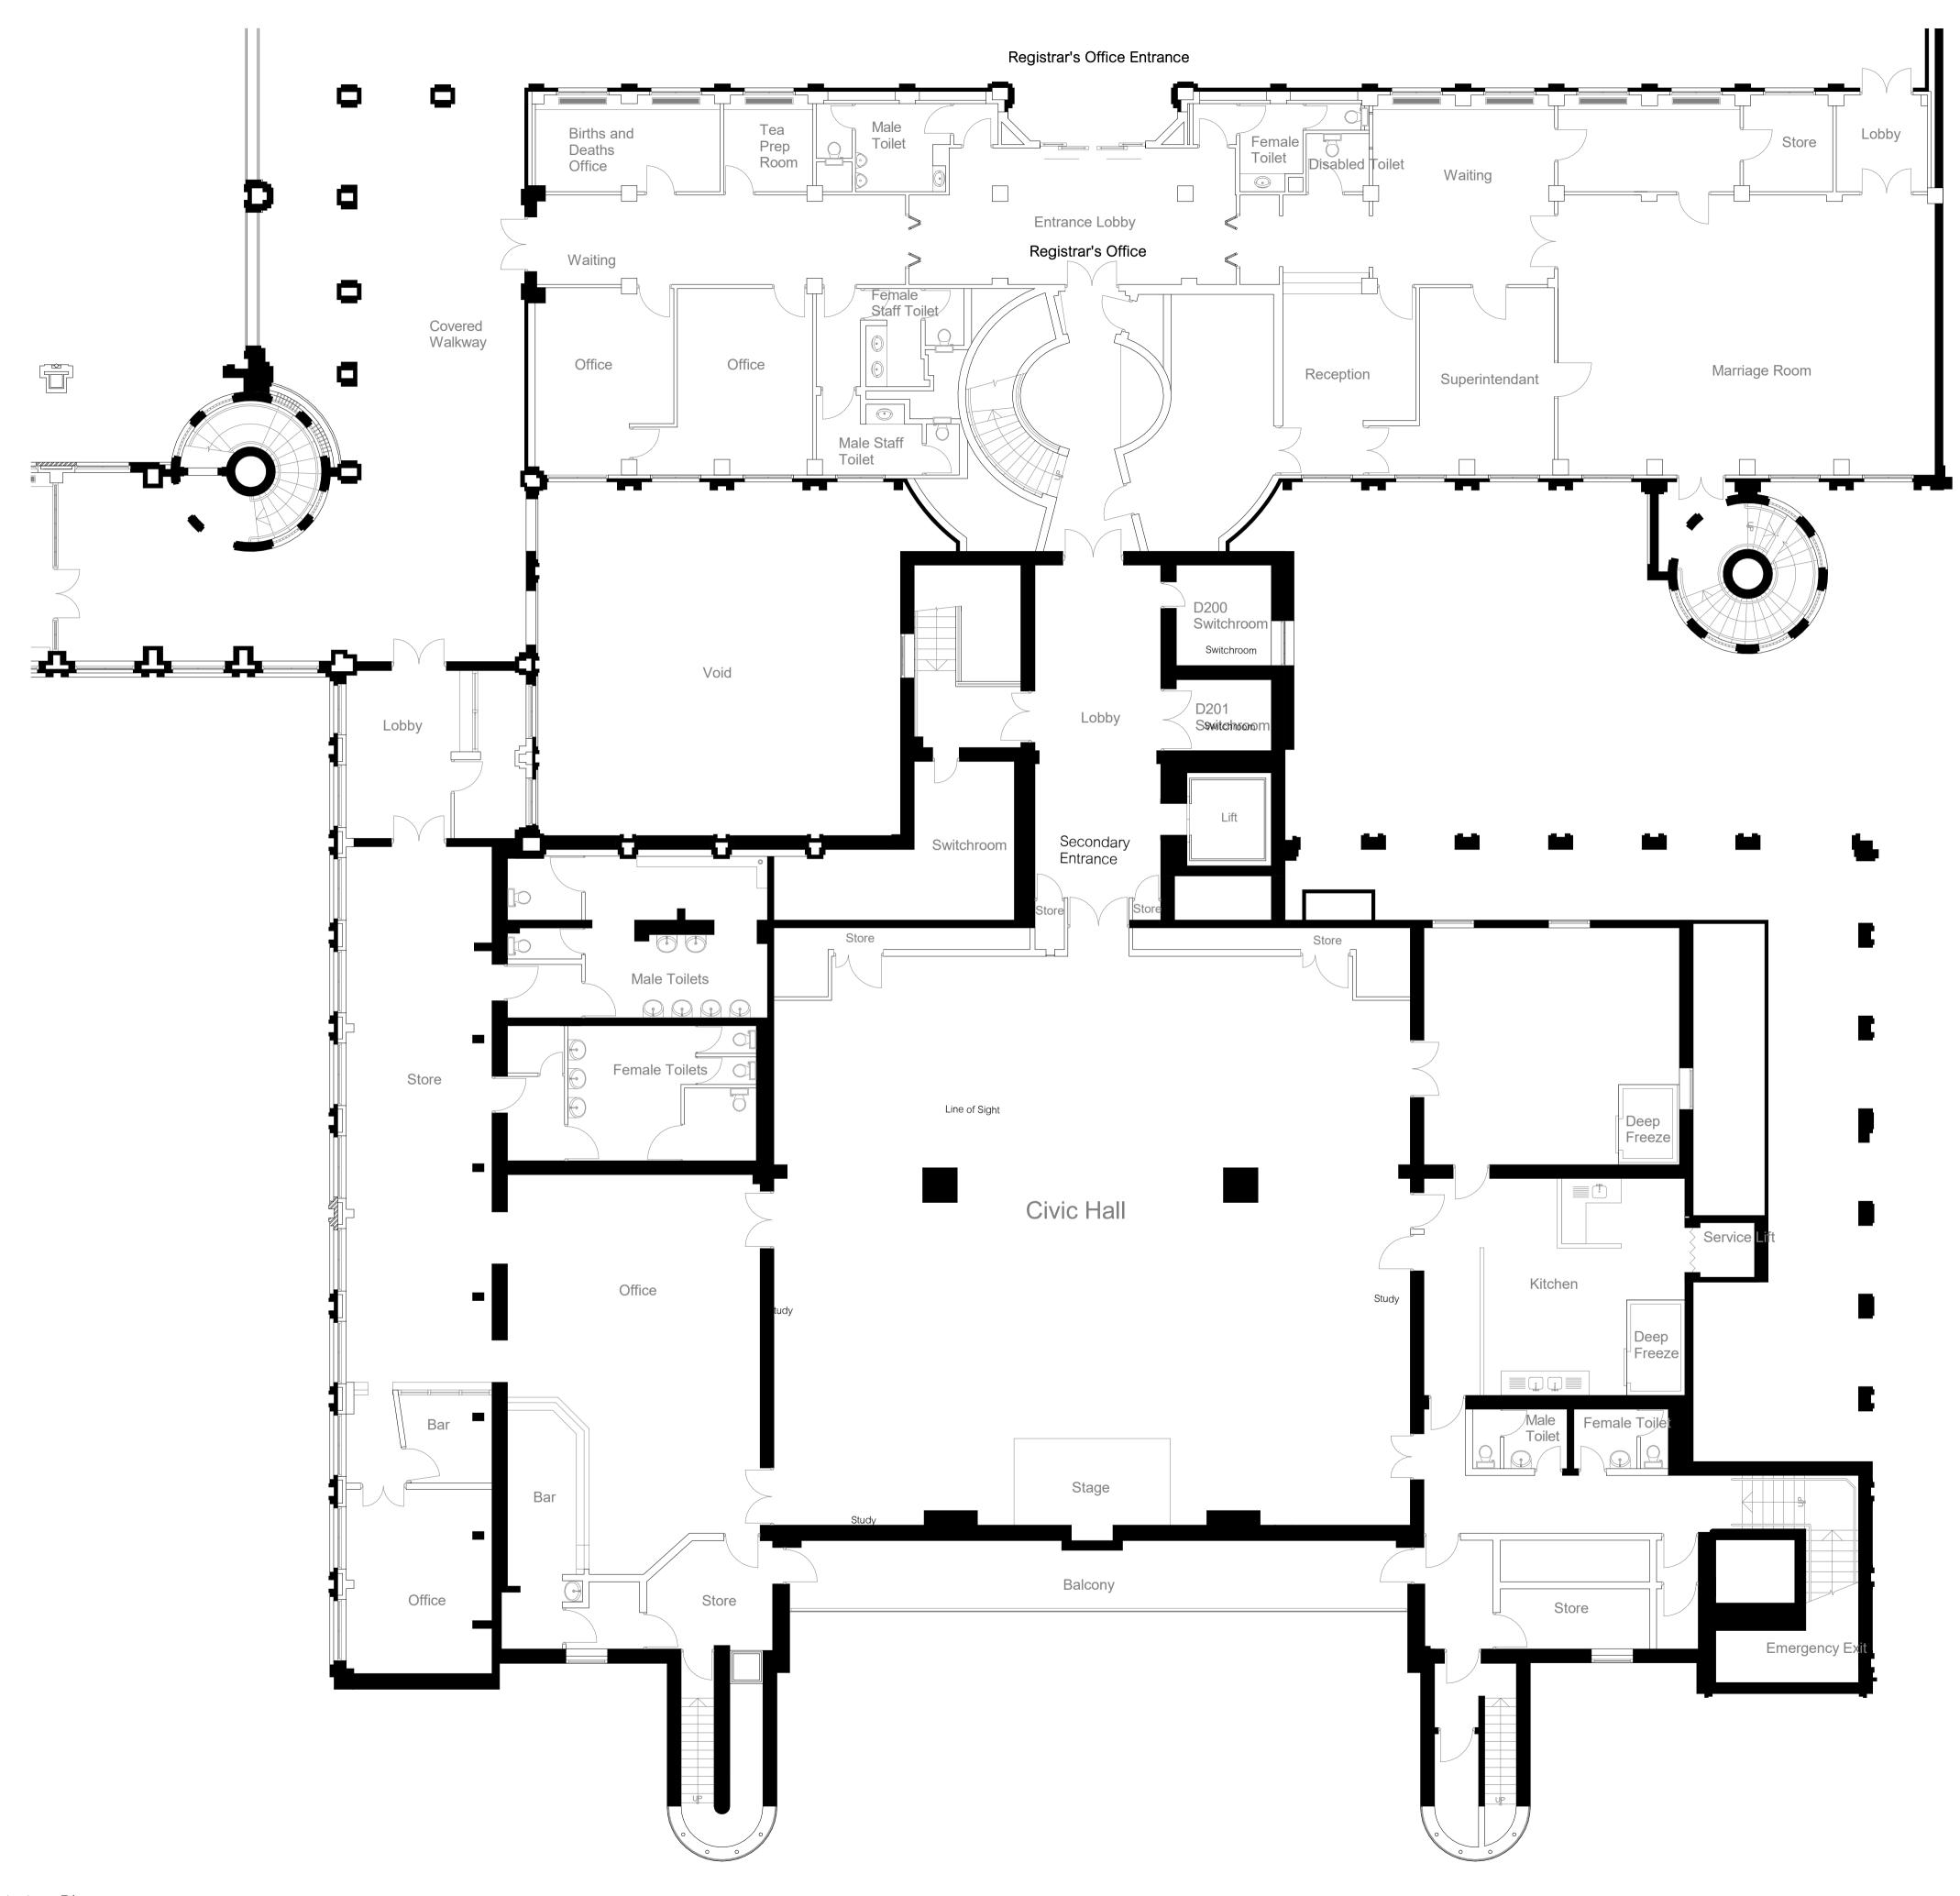

# hunters

Space One Beadon Road London W6 0EA T 020 8237 8200 mail@hunters.co.uk www.hunters.co.uk

#### **Middlesex Suite**

Space One, Hammersmith, London, W6 0EA

# Level 2 - Middlesex Suite Existing Floor Plan



GH

## status code: PLANNING

revision: date: 20024-05-22

reason for issue:

| 9556 - 1 : 100 @ A1 Author Ch | ers project number: client project number:<br>556 - | 1 · 100 @ A1 | Author | Chec |
|-------------------------------|-----------------------------------------------------|--------------|--------|------|
|-------------------------------|-----------------------------------------------------|--------------|--------|------|

| Issued for Planning |    |    |
|---------------------|----|----|
| 0 1m                | 5m | 10 |
|                     | 1  |    |

### A