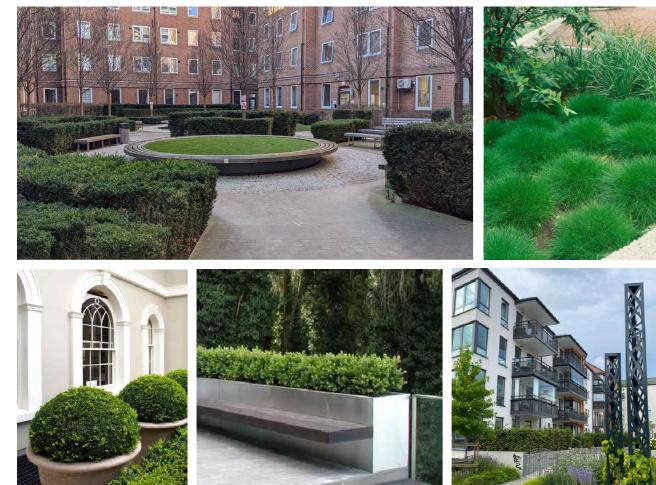

EVCP

EVCP

EVCP

EVCP

Mixed paving materials can offer an attractive and durable surface. They can provide a seamless transition from

one area to the next while also helping

to create a fully accessible surface.