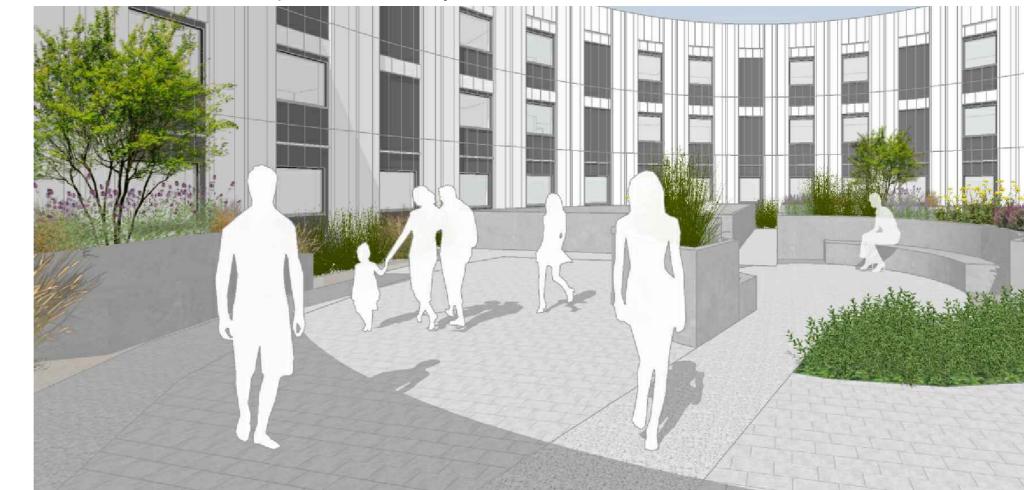

S3

**S**3

Exisiting trees - with RPA -Please refer to tree survey

for detailed information

The roof courtyard garden design is an innovative approach to creating a relaxing outdoor space that is perfect for socialization and relaxation. The design takes into consideration the importance of maximizing space and providing a comfortable atmosphere for visitors. To do this, the design incorporates raised mixed planting areas, a wildflower meadow, tree planting, and bespoke seating.

Landscape Vibes & Vision - Creating a relaxing outdoor space.

#### 3D Indicative Sketch - Proposed Roof Courtyard Garden.

to create a fully accessible surface.

| Phase:<br>Final                   |                          |             |                   |
|-----------------------------------|--------------------------|-------------|-------------------|
| Drawing Number:<br>AFA-379-SK-001 |                          | Rev:<br>B   | Date:<br>07.09.23 |
| Drawn by:<br>MS                   | <sup>Scale:</sup><br>NTS |             | 1                 |
|                                   | DO NOT SCALE FI          | ROM DRAWING |                   |