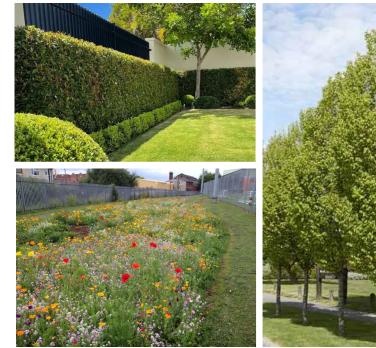

Taxi ParkingBay

С

Exisiting trees - with/RPA

-Please refer to tree survey/

 $\bigcirc$ 

for detailed inf

20 Long Stay Cycle Spaces

The tree and mixed planting selection has been carefully considered to ensure a variety of benefits to the local environment. Trees provide shade and shelter for users, create an aesthetically pleasing environment, and promote biodiversity. The mixed planting also ensures that the area is beautifully landscaped throughout all four seasons, providing a strong structure and a soft boundary.

#### Defensive Planting - to create a soft boundary.

Proposed Mixed Planting - creates a variety of benefits to the local environment.

building as it provides an outdoor space for people to relax and enjoy. This type of space can be used for a variety of purposes, such as for meetings, business, or even just a place to sit and enjoy a coffee.