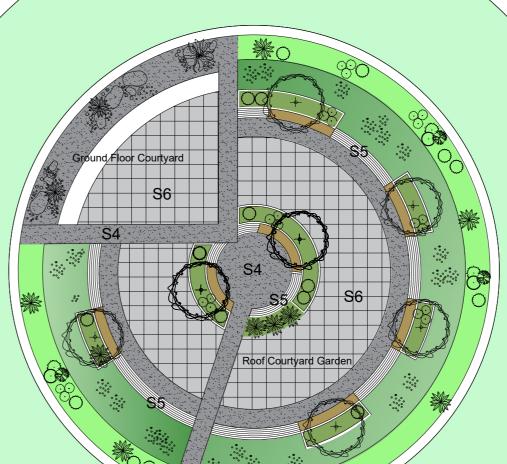

S3

**S**3

Exisiting trees - with RPA -Please refer to tree survey

for detailed information

The roof courtyard garden design is an innovative approach to creating a relaxing outdoor space that is perfect for socialization and relaxation. The design takes into consideration the importance of maximizing space and providing a comfortable atmosphere for visitors. To do this, the design incorporates raised mixed planting areas, a wildflower meadow, tree planting, and bespoke seating.