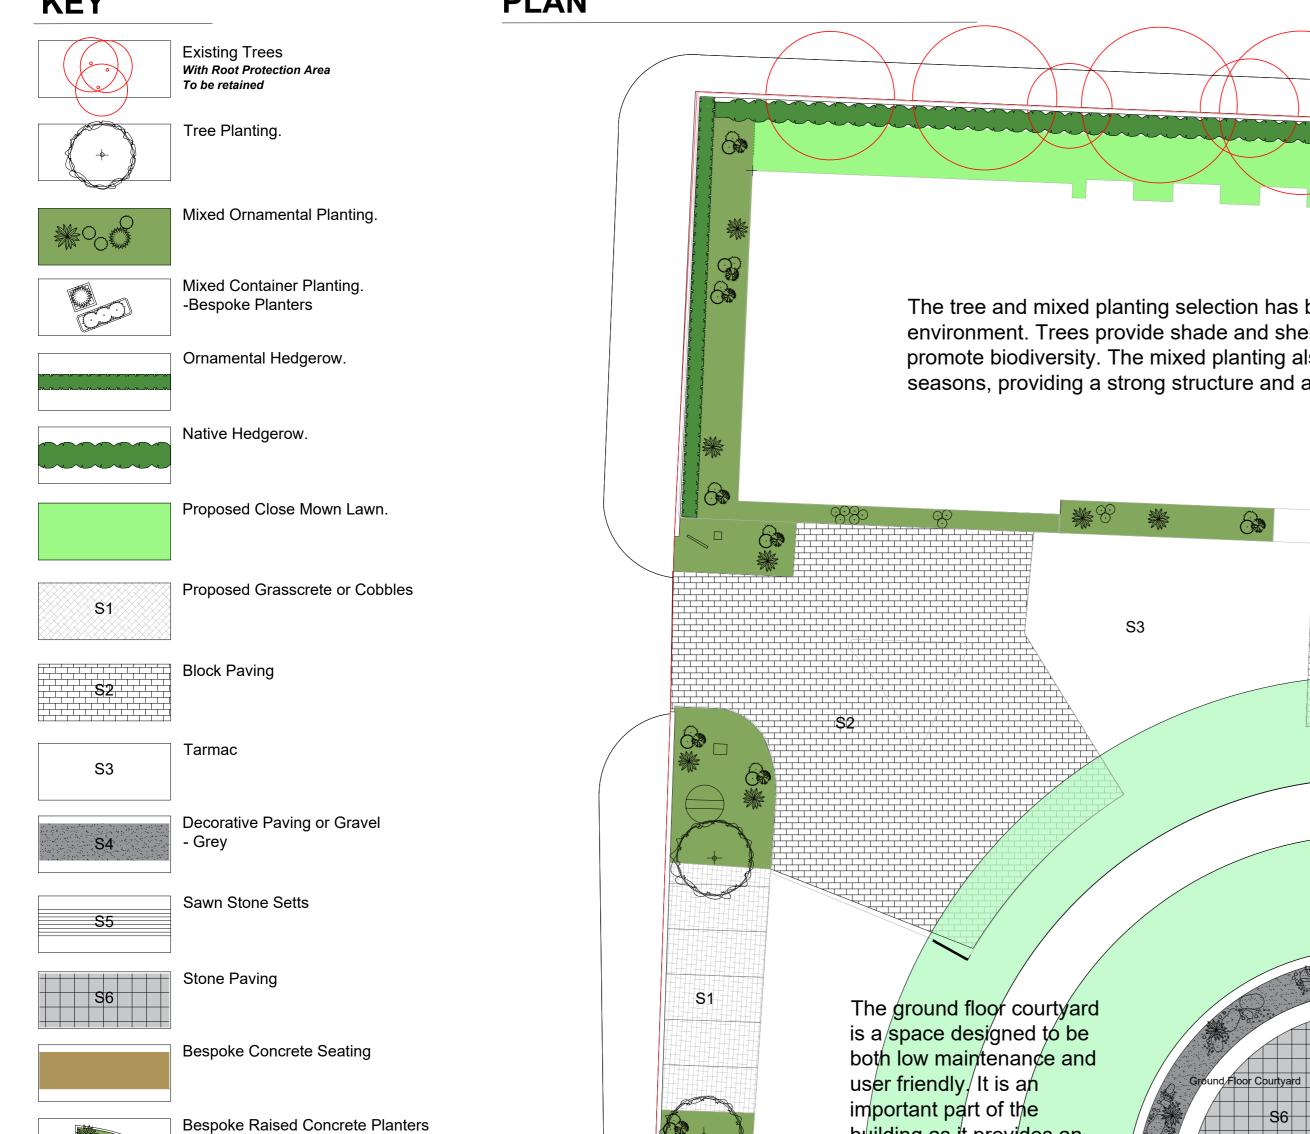

Taxi ParkingBay

С

Exisiting trees - with/RPA

-Please refer to tree survey/

 $\bigcirc$ 

for detailed inf

20 Long Stay Cycle Spaces

The tree and mixed planting selection has been carefully considered to ensure a variety of benefits to the local environment. Trees provide shade and shelter for users, create an aesthetically pleasing environment, and promote biodiversity. The mixed planting also ensures that the area is beautifully landscaped throughout all four seasons, providing a strong structure and a soft boundary.