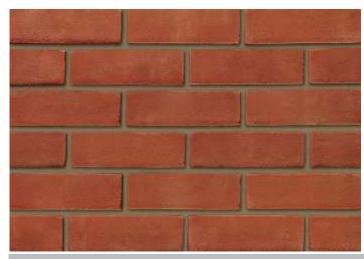

## **Parham Red Stock**

## Product Information

lbstock Code: 0821

Type: Stock

Facing Description: Sandfaced

Dry Brick Weight (kg): 2.2kg
Pack Quantity: 500

Packaging (standard): Banded(plastic) & Shrinkwrapped

Factory: Eclipse

## Technical Specification (to BS EN 771-1)

Brick Dimensions (L x W x H mm): 215x102x65

Size Tolerances Mean & Range: T2 R1

Configuration: Single Frog

Voids (%): 8-13

Compressive Strength (N/mm²): 20

Active Soluble Salts: S2