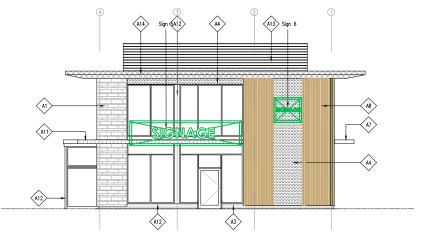

## DRAWING TO BE READ IN COLOUR

## MATERIAL LEGEND:

| D00<br>A02<br>A01 | ISSUED FORMALLY<br>PLAN ALTERATION<br>PLAN ALTERATION          | 18.05.2018<br>14.05.2018<br>19.02.2018 |
|-------------------|----------------------------------------------------------------|----------------------------------------|
| Revision          | Description                                                    | Date                                   |
|                   |                                                                | <b>PGE</b>                             |
| Client            | SCOTTISH WIDOWS PROPERTY<br>AUTHORISED CONTRACTUAL<br>SCHEME 1 |                                        |
| Project           | SOUTH RUISLIP<br>DRIVE THRU                                    |                                        |
| Drawing           | EVEVATIONS<br>AS PROPOSED                                      |                                        |
| Scale             | 1:200@ A3                                                      | Drawn SS                               |
| Date              | FEB 2018                                                       |                                        |