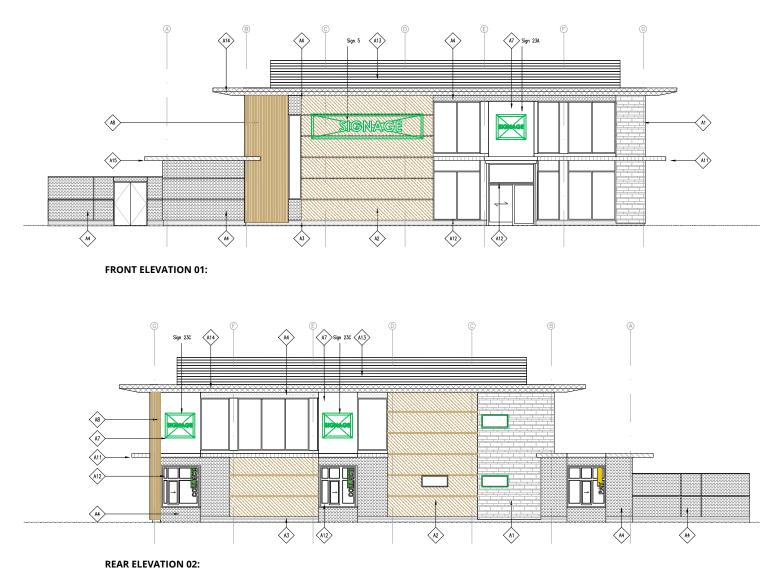

## DRAWING TO BE READ IN COLOUR

## MATERIAL LEGEND:

| D00<br>A02<br>A01 | ISSUED FORMALLY<br>PLAN ALTERATION<br>PLAN ALTERATION          | 18.05.2018<br>14.05.2018<br>19.02.2018 |
|-------------------|----------------------------------------------------------------|----------------------------------------|
| Revision          | Description                                                    | Date                                   |
|                   |                                                                | <b>PGE</b>                             |
| Client            | SCOTTISH WIDOWS PROPERTY<br>AUTHORISED CONTRACTUAL<br>SCHEME 1 |                                        |
| Project           | SOUTH RUISLIP<br>DRIVE THRU                                    |                                        |
| Drawing           | EVEVATIONS<br>AS PROPOSED                                      |                                        |
| Scale             | 1:200@ A3                                                      | Drawn SS                               |
| Date              | FEB 2018                                                       |                                        |