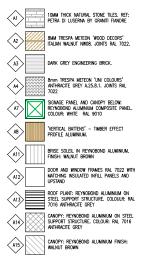

## DRAWING TO BE READ IN COLOUR

## MATERIAL LEGEND:

| D00<br>A02<br>A01 | ISSUED FORMALLY<br>PLAN ALTERATION<br>PLAN ALTERATION          | 18.05.2018<br>14.05.2018<br>19.02.2018 |
|-------------------|----------------------------------------------------------------|----------------------------------------|
| Revision          | Description                                                    | Date                                   |
|                   |                                                                | <b>PGE</b>                             |
| Client            | SCOTTISH WIDOWS PROPERTY<br>AUTHORISED CONTRACTUAL<br>SCHEME 1 |                                        |
| Project           | SOUTH RUISLIP<br>DRIVE THRU                                    |                                        |
| Drawing           | EVEVATIONS<br>AS PROPOSED                                      |                                        |
| Scale             | 1:200@ A3                                                      | Drawn SS                               |
| Date              | FEB 2018                                                       |                                        |