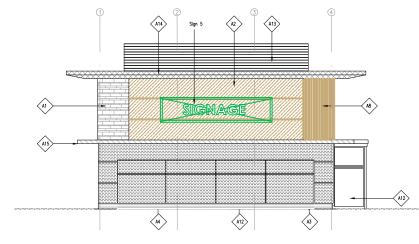

## DRAWING TO BE READ IN COLOUR

## MATERIAL LEGEND:

| D00<br>A02<br>A01 | ISSUED FORMALLY<br>PLAN ALTERATION<br>PLAN ALTERATION          | 18.05.2018<br>14.05.2018<br>19.02.2018 |
|-------------------|----------------------------------------------------------------|----------------------------------------|
| Revision          | Description                                                    | Date                                   |
|                   |                                                                | <b>PGE</b>                             |
| Client            | SCOTTISH WIDOWS PROPERTY<br>AUTHORISED CONTRACTUAL<br>SCHEME 1 |                                        |
| Project           | SOUTH RUISLIP<br>DRIVE THRU                                    |                                        |
| Drawing           | EVEVATIONS<br>AS PROPOSED                                      |                                        |
| Scale             | 1:200@ A3                                                      | Drawn SS                               |
| Date              | FEB 2018                                                       |                                        |