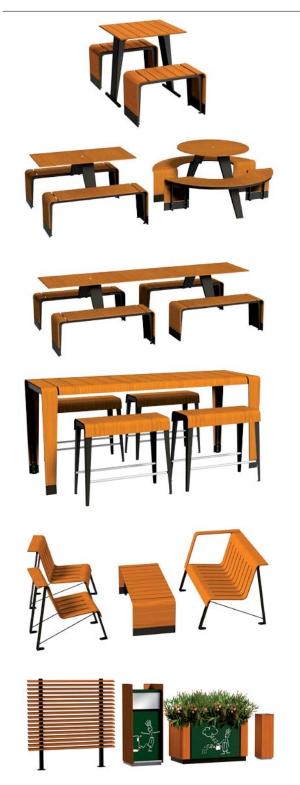

# 2 PRODUCTS

2-seat rectangular table **Must be fixed to the ground** 

4-seat rectangular table With parasol hole Ø 30 mm

4-seat round table

Must be fixed to the ground

With parasol hole Ø 30 mm

8-seat rectangular table With 2 parasol holes Ø 30 mm

8-seat stand-up table Must be fixed to the ground With parasol hole Ø 30 mm

#### LOUNGE AREA Must be fixed to the ground

- 1 Bench\* (left or right)
- 2 Single chairs\*
- 1 Coffe table

\*When it is not possible to fix on the ground, stabilization bars available on request. See pages 13 and 14.

Shelter

Must be fixed to the ground