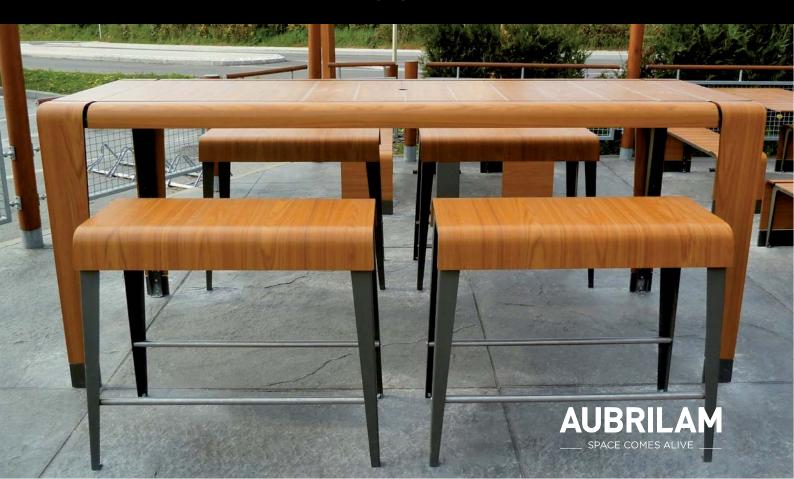

8-seat stand-up table Must be fixed to the ground With parasol hole Ø 30 mm

# **3** MATERIALS USED

Electrogalvanised steel structure, powder coated polyester RAL 7022.

4-seat rectangular table seats and plate in 12mm HPL panel.

Coffee table and 4-seat rectangular table seats lateral sides in 12mm beech plywood, HPL veneer.

Single chair and bench in 12mm beech plywood, HPL veneer.

Rectangular, round and coffee tables legs made of extruded aluminium, powder coated polyester RAL 7022.

Coffee table, single chair, bench, 2-seats table and round table must be fixed to the ground; the rest of the furniture may be fixed or not, as desired.