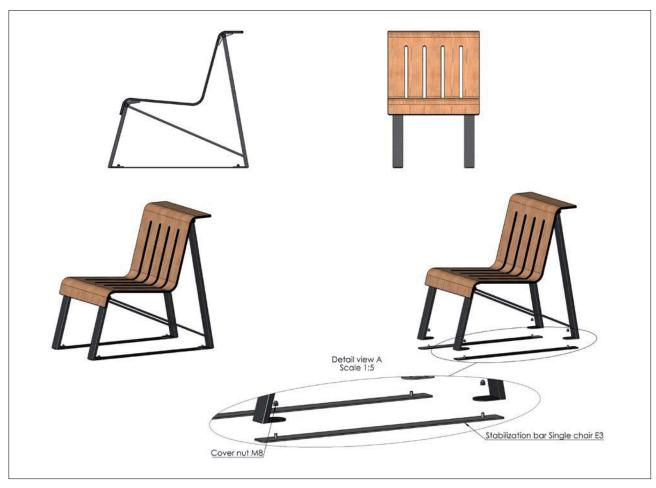

# Single chair

#### LOUNGE AREA Must be fixed to the ground

- 1 Bench\* (left or right)
- 2 Single chairs\*
- 1 Coffe table

\*When it is not possible to fix on the ground, stabilization bars available on request. See pages 13 and 14.