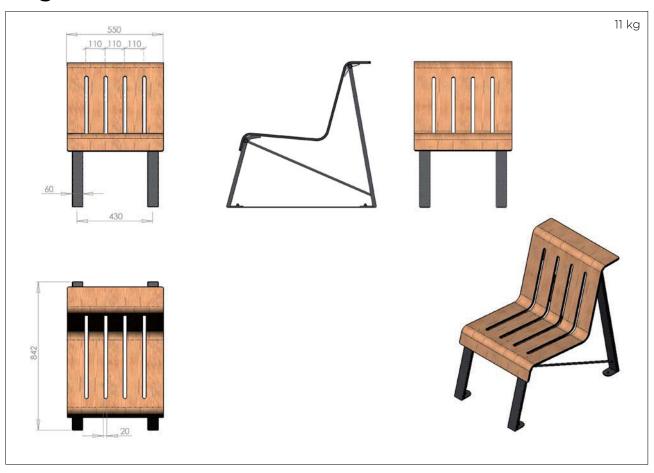

n galvanized steel and powder coated polyester finish. Pole covering cap in formed galvanized steel with powder coated polyester finish.

Design and production according to the general rules of the CUAP 01/06/2007 and the specifications of the European Technical Approval ETA-10/0089: 2010.

**CE marked product :** Certificate of conformity CE 0679-CPD-0473.

Possibility to adapt any lantern or floodlight upon request.





#### **CE-MARKING**

Getting CE marking, the fruit of 5 years investment in time and materials, Aubrilam is the first manufacturer of timber based columns to be entitled to put it on its products.



# 8 DRAWINGS

# 2-seat rectangular table



# 4-seat rectangular table



### 4-seat round table



# 8-seat rectangular table



# 8-seat stand-up table



# Single chair





### **Bench with armrest**





### **Coffe table**



# **Division screen**



# **Dustbin**



### **Planter**