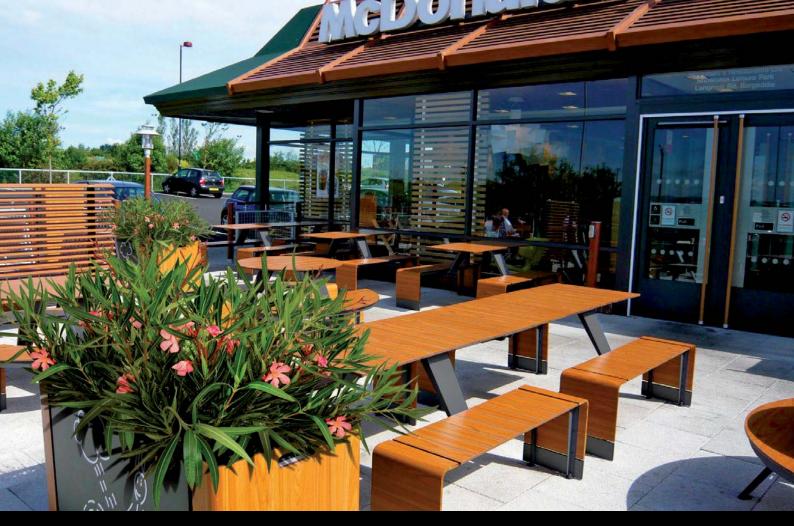

#### Partnership with McDonald's

From 1992, partnership with McDonald's France From 1996, partnership with McDonald's Europe Creation of 5 range of products More than 4 000 terraces throughout Europe

#### **Our products**

- Terrace furniture (tables, planters...)
- Fences and windscreens
- Shelters
- Parking lighting

# 2 PRODUCTS

2-seat rectangular table **Must be fixed to the ground** 

4-seat rectangular table With parasol hole Ø 30 mm

4-seat round table

Must be fixed to the ground

With parasol hole Ø 30 mm

8-seat rectangular table With 2 parasol holes Ø 30 mm

# **3** MATERIALS USED

Electrogalvanised steel structure, powder coated polyester RAL 7022.

4-seat rectangular table seats and plate in 12mm HPL panel.

Coffee table and 4-seat rectangular table seats lateral sides in 12mm beech plywood, HPL veneer.