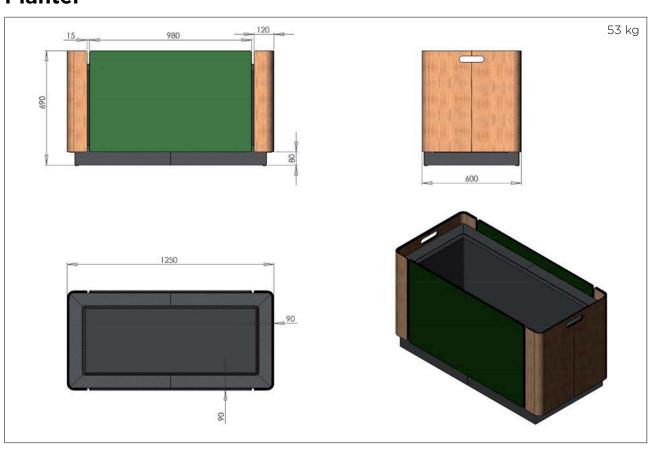

polyester finish.

Design and production according to the general rules of the CUAP 01/06/2007 and the specifications of the European Technical Approval ETA-10/0089: 2010.

**CE marked product :** Certificate of conformity CE 0679-CPD-0473.

Possibility to adapt any lantern or floodlight upon request.





#### **CE-MARKING**

Getting CE marking, the fruit of 5 years investment in time and materials, Aubrilam is the first manufacturer of timber based columns to be entitled to put it on its products.



# 8 DRAWINGS

# 2-seat rectangular table



# 4-seat rectangular table



### 4-seat round table



# 8-seat rectangular table



# 8-seat stand-up table



# Single chair





### **Bench with armrest**





### **Coffe table**



# **Division screen**



# **Dustbin**



### **Planter**