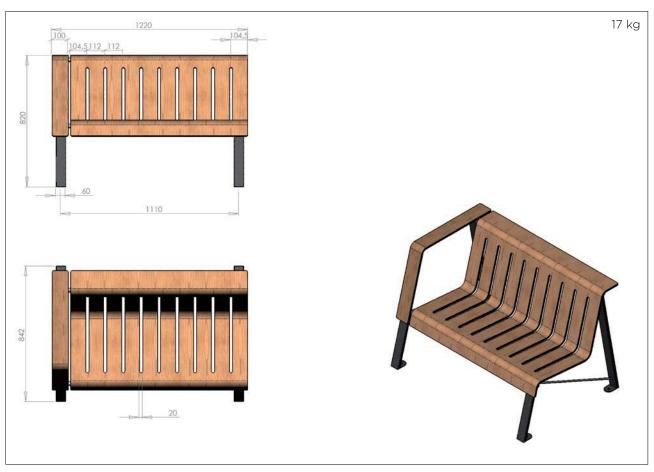

ated polyester finish. Pole covering cap in formed galvanized steel with powder coated polyester finish.

Design and production according to the general rules of the CUAP 01/06/2007 and the specifications of the European Technical Approval ETA-10/0089: 2010.

**CE marked product :** Certificate of conformity CE 0679-CPD-0473.

Possibility to adapt any lantern or floodlight upon request.





#### **CE-MARKING**

Getting CE marking, the fruit of 5 years investment in time and materials, Aubrilam is the first manufacturer of timber based columns to be entitled to put it on its products.



# 8 DRAWINGS

# 2-seat rectangular table



# 4-seat rectangular table



### 4-seat round table



# 8-seat rectangular table



# 8-seat stand-up table



# Single chair





### **Bench with armrest**





### **Coffe table**



# **Division screen**



# **Dustbin**



### **Planter**