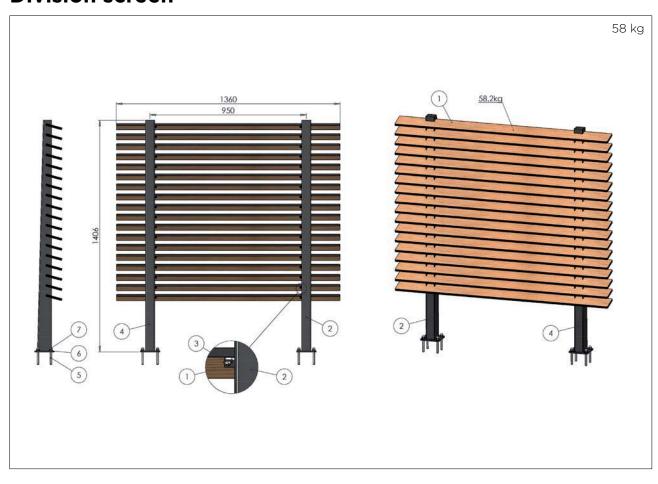

galvanized steel with powder coated polyester finish.

Design and production according to the general rules of the CUAP 01/06/2007 and the specifications of the European Technical Approval ETA-10/0089: 2010.

**CE marked product :** Certificate of conformity CE 0679-CPD-0473.

Possibility to adapt any lantern or floodlight upon request.





#### **CE-MARKING**

Getting CE marking, the fruit of 5 years investment in time and materials, Aubrilam is the first manufacturer of timber based columns to be entitled to put it on its products.



# 8 DRAWINGS

# 2-seat rectangular table



# 4-seat rectangular table



### 4-seat round table



# 8-seat rectangular table



# 8-seat stand-up table



# Single chair





### **Bench with armrest**





### **Coffe table**



# **Division screen**



# **Dustbin**



### **Planter**