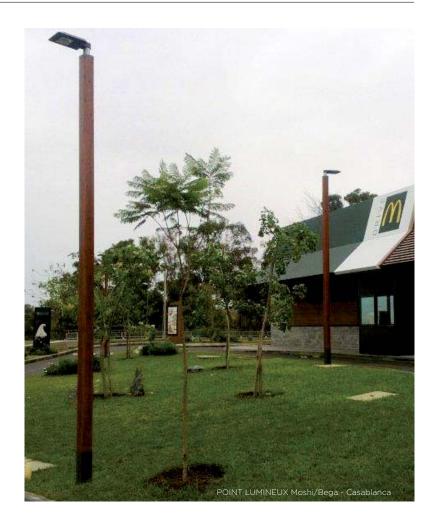

# MOSHI 5 M LIGHTING POINT

Regular square glued laminated timber mast certified Acerbois Glulam, produced with sawn planks from sustainably managed forests (PEFC or FSC). Timber finished with three coats of woodstain (Aubrilam HTE process).

Flush base with square cross section in galvanized steel and powder coated polyester finish. Pole covering cap in formed galvanized steel with powder coated polyester finish.

Design and production according to the general rules of the CUAP 01/06/2007 and the specifications of the European Technical Approval ETA-10/0089: 2010.

**CE marked product :** Certificate of conformity CE 0679-CPD-0473.

Possibility to adapt any lantern or floodlight upon request.