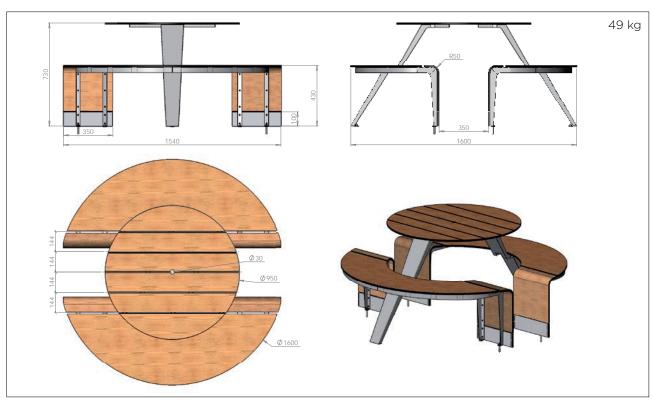

f woodstain (Aubrilam HTE process).

Flush base with square cross section in galvanized steel and powder coated polyester finish. Pole covering cap in formed galvanized steel with powder coated polyester finish.

Design and production according to the general rules of the CUAP 01/06/2007 and the specifications of the European Technical Approval ETA-10/0089: 2010.

**CE marked product :** Certificate of conformity CE 0679-CPD-0473.

Possibility to adapt any lantern or floodlight upon request.





#### **CE-MARKING**

Getting CE marking, the fruit of 5 years investment in time and materials, Aubrilam is the first manufacturer of timber based columns to be entitled to put it on its products.



# 8 DRAWINGS

# 2-seat rectangular table



# 4-seat rectangular table



### 4-seat round table



# 8-seat rectangular table



# 8-seat stand-up table



# Single chair





### **Bench with armrest**





### **Coffe table**



# **Division screen**



# **Dustbin**



### **Planter**