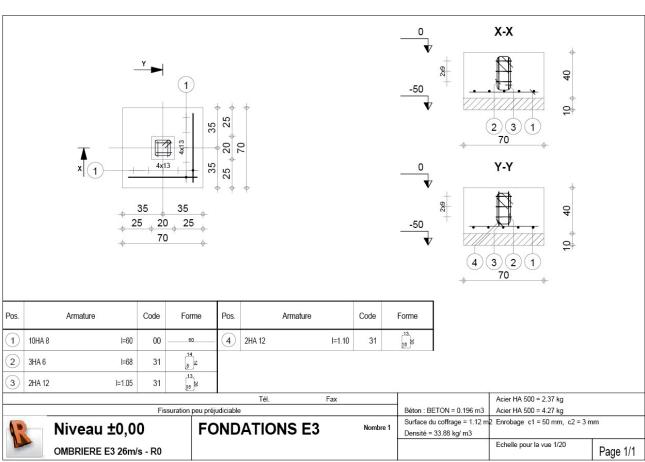

yester finish.

Design and production according to the general rules of the CUAP 01/06/2007 and the specifications of the European Technical Approval ETA-10/0089: 2010.

**CE marked product :** Certificate of conformity CE 0679-CPD-0473.

Possibility to adapt any lantern or floodlight upon request.





#### **CE-MARKING**

Getting CE marking, the fruit of 5 years investment in time and materials, Aubrilam is the first manufacturer of timber based columns to be entitled to put it on its products.



# 8 DRAWINGS

# 2-seat rectangular table



# 4-seat rectangular table



### 4-seat round table



# 8-seat rectangular table



# 8-seat stand-up table



# Single chair





### **Bench with armrest**





### **Coffe table**



# **Division screen**



# **Dustbin**



### **Planter**