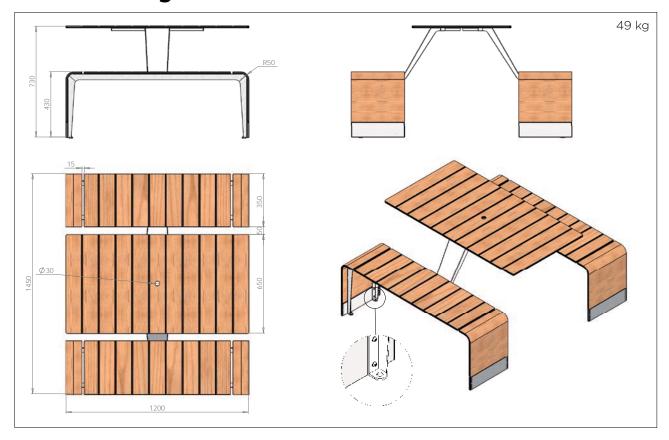

inished with three coats of woodstain (Aubrilam HTE process).

Flush base with square cross section in galvanized steel and powder coated polyester finish. Pole covering cap in formed galvanized steel with powder coated polyester finish.

Design and production according to the general rules of the CUAP 01/06/2007 and the specifications of the European Technical Approval ETA-10/0089: 2010.

**CE marked product :** Certificate of conformity CE 0679-CPD-0473.

Possibility to adapt any lantern or floodlight upon request.





#### **CE-MARKING**

Getting CE marking, the fruit of 5 years investment in time and materials, Aubrilam is the first manufacturer of timber based columns to be entitled to put it on its products.



# 8 DRAWINGS

# 2-seat rectangular table



# 4-seat rectangular table



### 4-seat round table



# 8-seat rectangular table



# 8-seat stand-up table



# Single chair





### **Bench with armrest**





### **Coffe table**



# **Division screen**



# **Dustbin**



### **Planter**