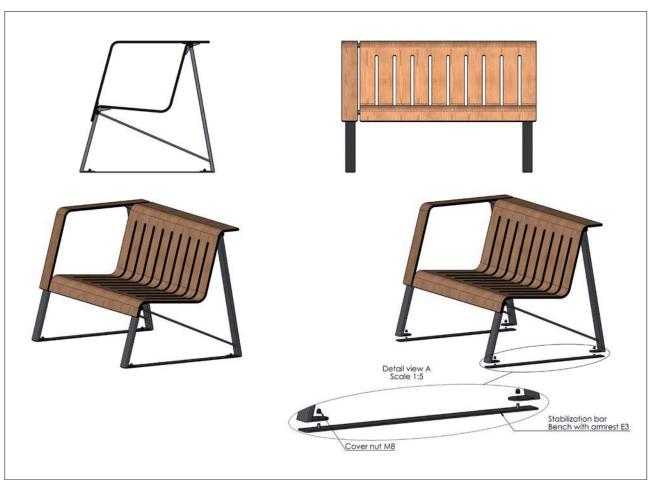

### **Bench with armrest**

#### LOUNGE AREA Must be fixed to the ground

- 1 Bench\* (left or right)
- 2 Single chairs\*
- 1 Coffe table

\*When it is not possible to fix on the ground, stabilization bars available on request. See pages 13 and 14.