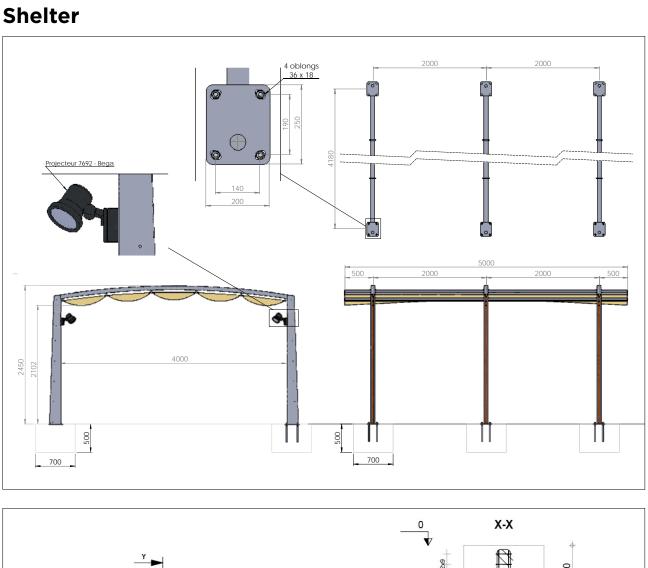

olyester finish.

Design and production according to the general rules of the CUAP 01/06/2007 and the specifications of the European Technical Approval ETA-10/0089: 2010.

**CE marked product :** Certificate of conformity CE 0679-CPD-0473.

Possibility to adapt any lantern or floodlight upon request.





#### **CE-MARKING**

Getting CE marking, the fruit of 5 years investment in time and materials, Aubrilam is the first manufacturer of timber based columns to be entitled to put it on its products.



# 8 DRAWINGS

# 2-seat rectangular table



# 4-seat rectangular table



### 4-seat round table



# 8-seat rectangular table



# 8-seat stand-up table



# Single chair





### **Bench with armrest**





### **Coffe table**



# **Division screen**



# **Dustbin**



### **Planter**