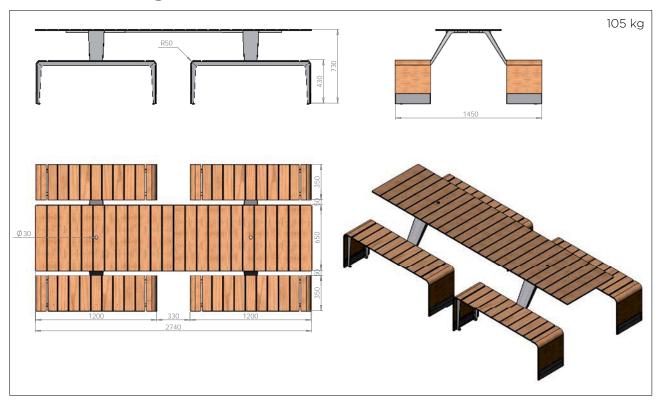

ess).

Flush base with square cross section in galvanized steel and powder coated polyester finish. Pole covering cap in formed galvanized steel with powder coated polyester finish.

Design and production according to the general rules of the CUAP 01/06/2007 and the specifications of the European Technical Approval ETA-10/0089: 2010.

**CE marked product :** Certificate of conformity CE 0679-CPD-0473.

Possibility to adapt any lantern or floodlight upon request.





#### **CE-MARKING**

Getting CE marking, the fruit of 5 years investment in time and materials, Aubrilam is the first manufacturer of timber based columns to be entitled to put it on its products.



# 8 DRAWINGS

# 2-seat rectangular table



# 4-seat rectangular table



### 4-seat round table



# 8-seat rectangular table



# 8-seat stand-up table



# Single chair





### **Bench with armrest**





### **Coffe table**



# **Division screen**



# **Dustbin**



### **Planter**