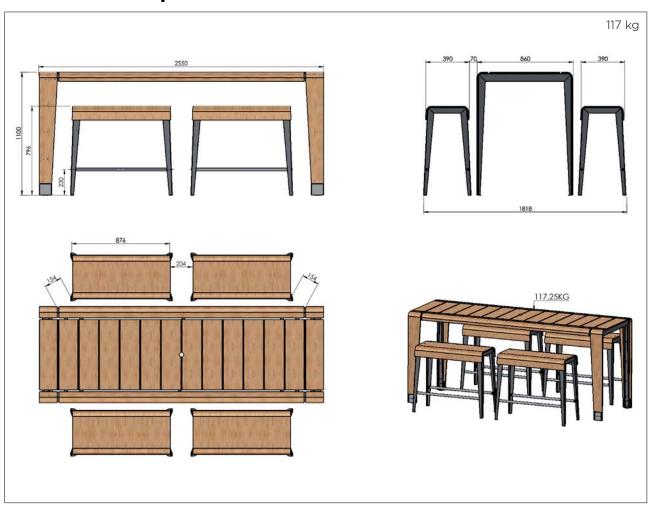

re cross section in galvanized steel and powder coated polyester finish. Pole covering cap in formed galvanized steel with powder coated polyester finish.

Design and production according to the general rules of the CUAP 01/06/2007 and the specifications of the European Technical Approval ETA-10/0089: 2010.

**CE marked product :** Certificate of conformity CE 0679-CPD-0473.

Possibility to adapt any lantern or floodlight upon request.





#### **CE-MARKING**

Getting CE marking, the fruit of 5 years investment in time and materials, Aubrilam is the first manufacturer of timber based columns to be entitled to put it on its products.



# 8 DRAWINGS

# 2-seat rectangular table



# 4-seat rectangular table



### 4-seat round table



# 8-seat rectangular table



# 8-seat stand-up table



# Single chair





### **Bench with armrest**





### **Coffe table**



# **Division screen**



# **Dustbin**



### **Planter**