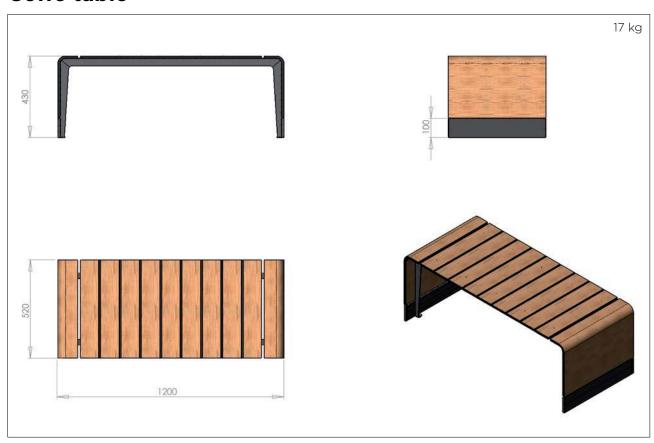

le covering cap in formed galvanized steel with powder coated polyester finish.

Design and production according to the general rules of the CUAP 01/06/2007 and the specifications of the European Technical Approval ETA-10/0089: 2010.

**CE marked product :** Certificate of conformity CE 0679-CPD-0473.

Possibility to adapt any lantern or floodlight upon request.





#### **CE-MARKING**

Getting CE marking, the fruit of 5 years investment in time and materials, Aubrilam is the first manufacturer of timber based columns to be entitled to put it on its products.



# 8 DRAWINGS

# 2-seat rectangular table



# 4-seat rectangular table



### 4-seat round table



# 8-seat rectangular table



# 8-seat stand-up table



# Single chair





### **Bench with armrest**





### **Coffe table**



# **Division screen**



# **Dustbin**



### **Planter**