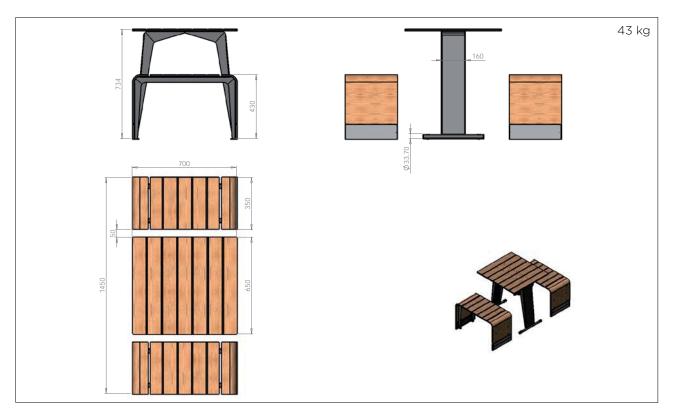

orests (PEFC or FSC). Timber finished with three coats of woodstain (Aubrilam HTE process).

Flush base with square cross section in galvanized steel and powder coated polyester finish. Pole covering cap in formed galvanized steel with powder coated polyester finish.

Design and production according to the general rules of the CUAP 01/06/2007 and the specifications of the European Technical Approval ETA-10/0089: 2010.

**CE marked product :** Certificate of conformity CE 0679-CPD-0473.

Possibility to adapt any lantern or floodlight upon request.





#### **CE-MARKING**

Getting CE marking, the fruit of 5 years investment in time and materials, Aubrilam is the first manufacturer of timber based columns to be entitled to put it on its products.



# 8 DRAWINGS

# 2-seat rectangular table



# 4-seat rectangular table



### 4-seat round table



# 8-seat rectangular table



# 8-seat stand-up table



# Single chair





### **Bench with armrest**





### **Coffe table**



# **Division screen**



# **Dustbin**



### **Planter**