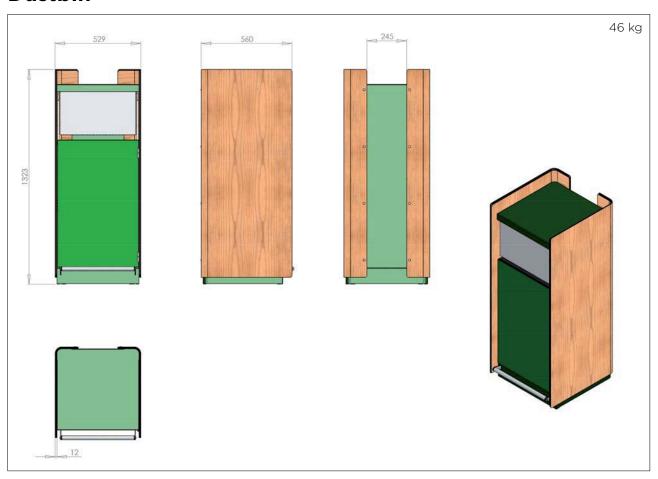

with powder coated polyester finish.

Design and production according to the general rules of the CUAP 01/06/2007 and the specifications of the European Technical Approval ETA-10/0089: 2010.

**CE marked product :** Certificate of conformity CE 0679-CPD-0473.

Possibility to adapt any lantern or floodlight upon request.





#### **CE-MARKING**

Getting CE marking, the fruit of 5 years investment in time and materials, Aubrilam is the first manufacturer of timber based columns to be entitled to put it on its products.



# 8 DRAWINGS

# 2-seat rectangular table



# 4-seat rectangular table



### 4-seat round table



# 8-seat rectangular table



# 8-seat stand-up table



# Single chair





### **Bench with armrest**





### **Coffe table**



# **Division screen**



# **Dustbin**



### **Planter**