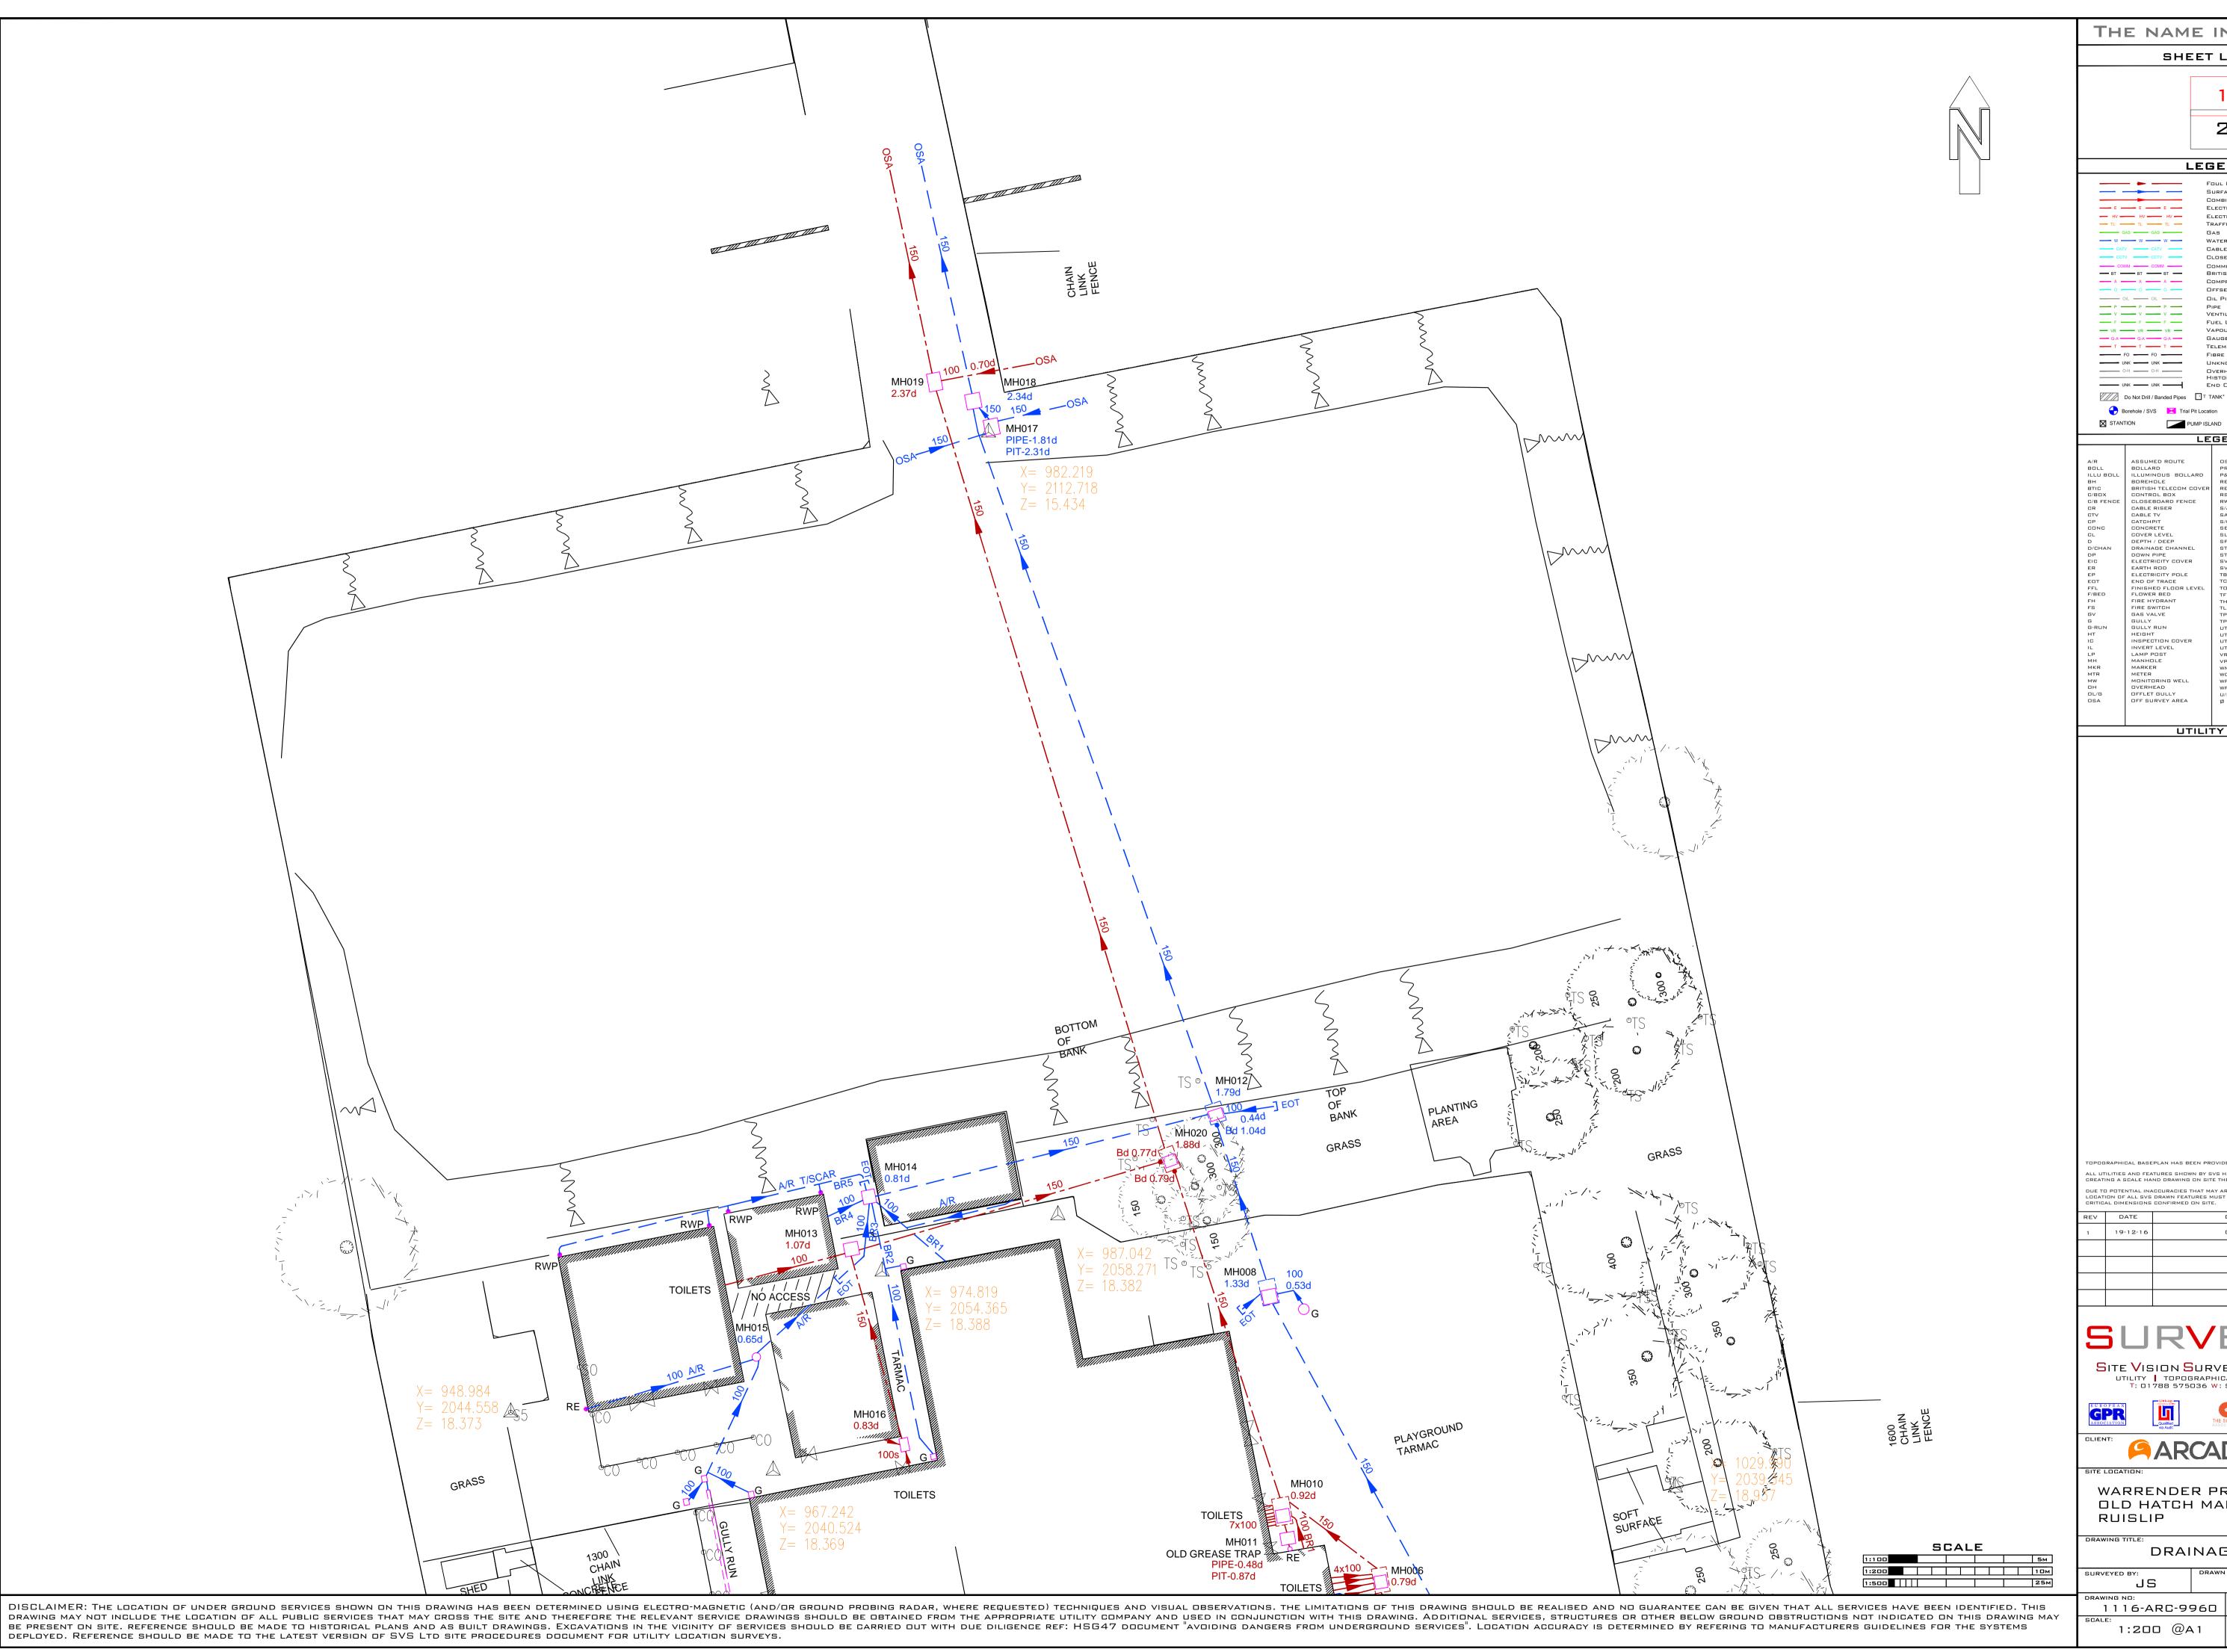

THE NAME IN SURVEYS

SHEET LAYOUT

2

LEGEND

FOUL DRAINAGE SURFACE DRAINAGE COMBINED DRAINAGE ELECTRICITY - HV --- HV --- HV -- ELECTRICITY HIGH VOLTAGE - TL - TL - TL - TRAFFIC SIGNALS GAS GAS GAS

\_\_\_\_ W \_\_\_\_ W \_\_\_\_ WATER CATV CATV CATV CABLE TELEVISION

UTILITY NOTES

POGRAPHICAL BASEPLAN HAS BEEN PROVIDED BY ARCADIS DUE TO POTENTIAL INACCURACIES THAT MAY ARISE FROM SUCH TECHNIQUES THE LOCATION OF ALL SVS DRAWN FEATURES MUST BE TREATED AS INDICATIVE AND ANY CRITICAL DIMENSIONS CONFIRMED ON SITE.

WARRENDER PRIMARY SCHOOL OLD HATCH MANOR

DRAINAGE SURVEY AW

1116-ARC-9960 21-11-16 1:200 @A1 1 OF 2