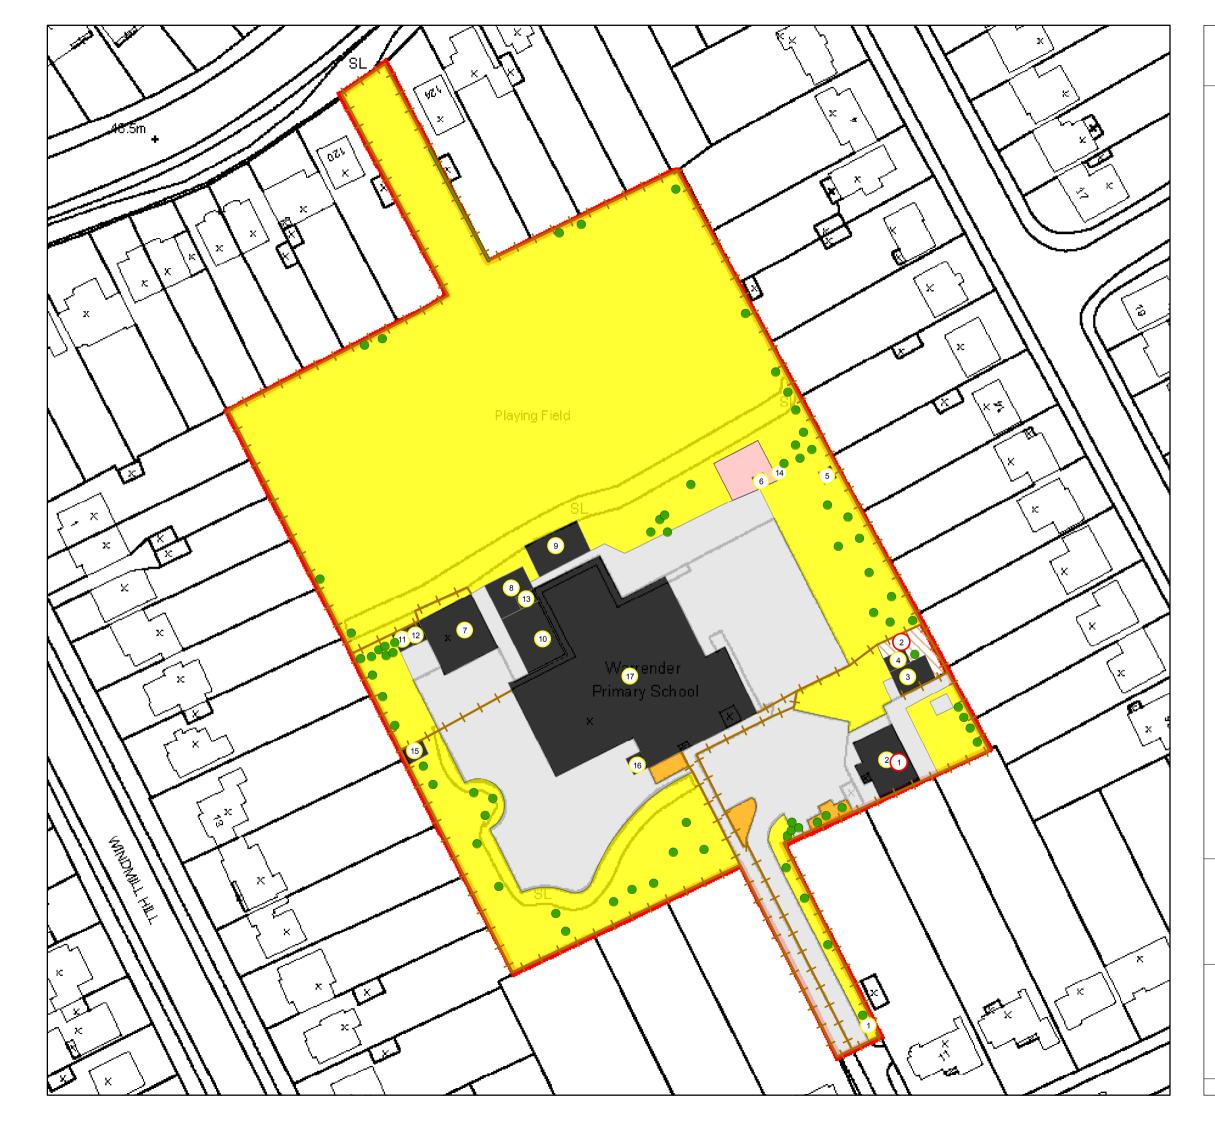

## MAP 2 Warrender Primary School - Habitats & Features

| KEY                                   |                                                                                                                |                   |  |
|---------------------------------------|----------------------------------------------------------------------------------------------------------------|-------------------|--|
|                                       | Site boundary                                                                                                  |                   |  |
|                                       | Amenity grassland                                                                                              |                   |  |
|                                       | Vegetable patch                                                                                                |                   |  |
|                                       | Tall ruderal                                                                                                   |                   |  |
|                                       | Introduced shrub                                                                                               |                   |  |
|                                       | Building                                                                                                       |                   |  |
|                                       | Hardstanding                                                                                                   |                   |  |
|                                       | Hedgerow                                                                                                       |                   |  |
| ++++                                  | Fence                                                                                                          |                   |  |
| •                                     | Scattered trees                                                                                                |                   |  |
| 0                                     | Target note (with ID)                                                                                          |                   |  |
|                                       | Building reference (with ID)                                                                                   |                   |  |
| Target notes                          |                                                                                                                |                   |  |
| 2 - Wood                              | d ridge tile suitable for bats<br>en pallets and boarding on floor suitable<br>ptiles and amphibians           |                   |  |
| SCALE: 1:700                          | ) at A3                                                                                                        | Ņ                 |  |
| 0 10                                  | 20 30 40 Metres                                                                                                | $\mathbf{A}$      |  |
| EPR<br>Ecological Planning & Research |                                                                                                                |                   |  |
| CLIENT: London Borough of Hillingdon  |                                                                                                                |                   |  |
| PROJECT: Schools of Hillingdon        |                                                                                                                |                   |  |
| DATE: June 2015                       |                                                                                                                |                   |  |
|                                       | GISMap2_Warender_Habitats_P1465_20015.md<br>(c) Crown copyright 2007. All rights reserved. License number 1000 | P15/24C<br>05596. |  |