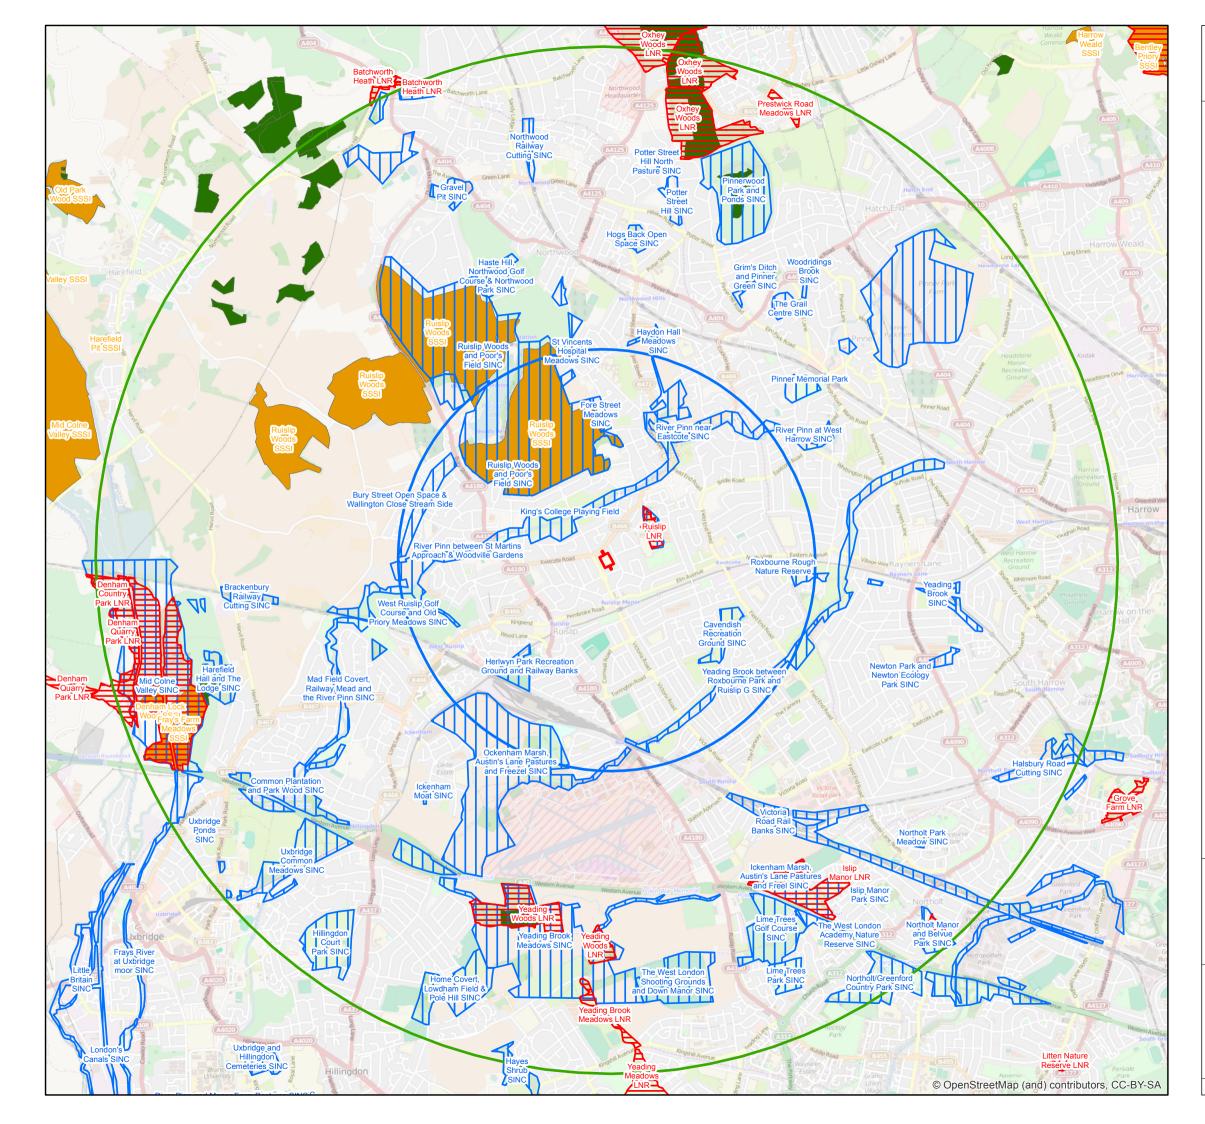

- Map 1 Warrender Primary School Site Location and Nature Conservation Designations
- Map 2 Warrender Primary School Habitats and Features

| MAP 1 Warrender Primary School - Site<br>Location & Nature Conservation<br>Designations                  |  |  |  |
|----------------------------------------------------------------------------------------------------------|--|--|--|
| KEY                                                                                                      |  |  |  |
| Site boundary                                                                                            |  |  |  |
| 2km linear distance to site boundary                                                                     |  |  |  |
| 5km linear distance to site boundary                                                                     |  |  |  |
| Site of Special Scientific Interest (SSSI)                                                               |  |  |  |
| Local Nature Reserve (LNR)                                                                               |  |  |  |
| Site of Importance for Nature<br>Conservation (SINC)                                                     |  |  |  |
| Ancient Woodland                                                                                         |  |  |  |
|                                                                                                          |  |  |  |
|                                                                                                          |  |  |  |
|                                                                                                          |  |  |  |
|                                                                                                          |  |  |  |
|                                                                                                          |  |  |  |
|                                                                                                          |  |  |  |
|                                                                                                          |  |  |  |
|                                                                                                          |  |  |  |
|                                                                                                          |  |  |  |
|                                                                                                          |  |  |  |
|                                                                                                          |  |  |  |
| SCALE: 1:37,500 at A3                                                                                    |  |  |  |
| 0 250 500 750 1,000 Metres                                                                               |  |  |  |
| EPR                                                                                                      |  |  |  |
| Ecological Planning & Research                                                                           |  |  |  |
| CLIENT: London Borough of Hillingdon                                                                     |  |  |  |
| PROJECT: Schools of Hillingdon                                                                           |  |  |  |
| DATE: June 2015<br>C:Projed Data/Schools Infillingdoni GIS/Map1_Warrander_Stell.or. P1465_230615.msd P14 |  |  |  |
| Ordnance Survey (c) Crown copyright 2007. All rights reserved. License number 100005596.                 |  |  |  |