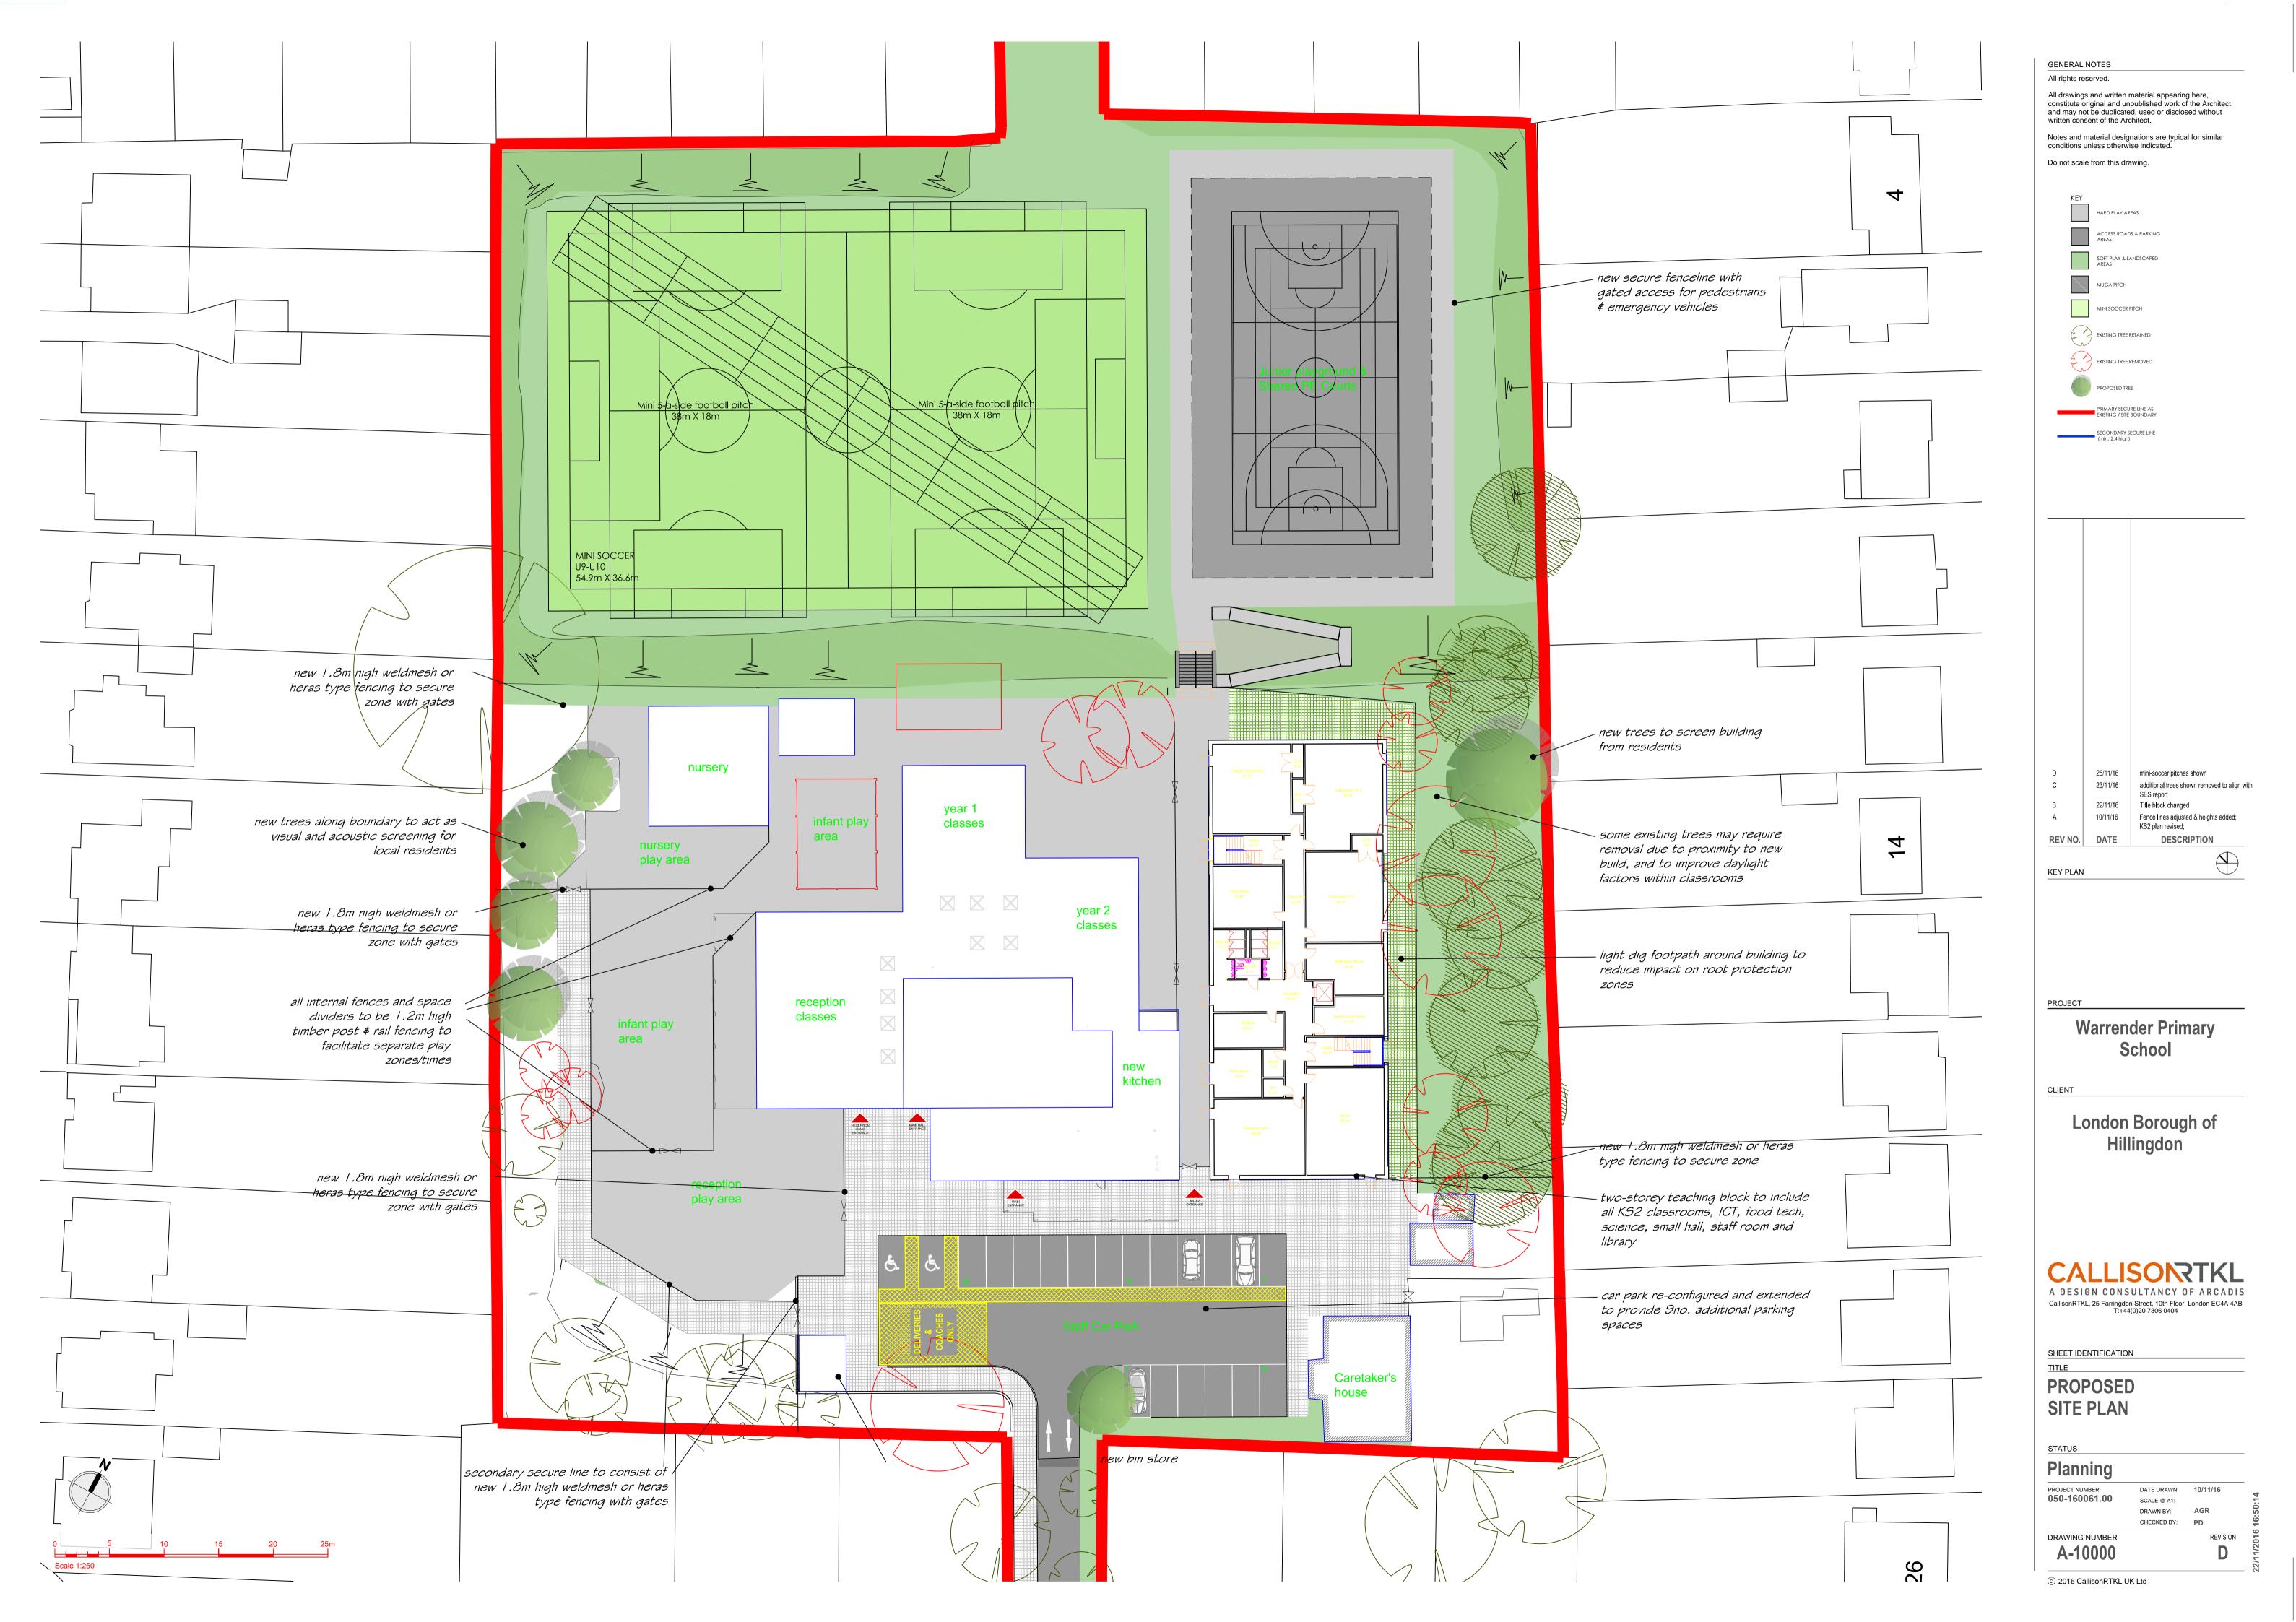

## **Appendix A – Architectural Plans**

| Level   | Room Type         | Department     | Area              | Comments |
|---------|-------------------|----------------|-------------------|----------|
|         |                   |                |                   |          |
| EVEL 00 | Acc WC            | WCs            | 4 m <sup>2</sup>  |          |
| EVEL 00 | Boys WC           | WCs            | 11 m <sup>2</sup> |          |
| EVEL 00 | Breakfast Club    | Classroom      | 58 m <sup>2</sup> |          |
| EVEL 00 | Circulation       | Circulation    | 43 m <sup>2</sup> |          |
| EVEL 00 | Circulation       | Circulation    | 22 m²             |          |
| EVEL 00 | CI St             | Store/BOH      | 3 m²              |          |
| EVEL 00 | CI St             | Store/BOH      | 3 m <sup>2</sup>  |          |
| EVEL 00 | CI St             | Store/BOH      | 4 m²              |          |
| EVEL 00 | Classroom Yr 3    | Classroom      | 65 m <sup>2</sup> |          |
| EVEL 00 | Classroom Yr 3    | Classroom      | 58 m <sup>2</sup> |          |
| EVEL 00 | Clr               | Store/BOH      | 3 m <sup>2</sup>  |          |
| EVEL 00 | Design Technology | Classroom      | 61 m <sup>2</sup> |          |
| EVEL 00 | Girls WC          | WCs            | 11 m <sup>2</sup> |          |
| EVEL 00 | Plant Room        | Plant          | 19 m <sup>2</sup> |          |
| EVEL 00 | SENCO             | Administration | 20 m <sup>2</sup> |          |
| EVEL 00 | Server            | Store/BOH      | 5 m <sup>2</sup>  |          |
| EVEL 00 | Small Group Room  | Classroom      | 21 m²             |          |
| EVEL 00 | Staff Room        | Administration | 36 m <sup>2</sup> |          |
| EVEL 00 | Staff Work Room   | Administration | 30 m <sup>2</sup> |          |
| EVEL 00 | Stairs            | Circulation    | 17 m <sup>2</sup> |          |
| EVEL 00 | Stairs            | Circulation    | 19 m²             |          |
| EVEL 00 | Studio            | Classroom      | 70 m <sup>2</sup> |          |
| EVEL 01 | Boys WC           | WCs            | 12 m²             |          |
| EVEL 01 | Circulation       | Circulation    | 47 m²             |          |
| EVEL 01 | CI St             | Store/BOH      | 3 m <sup>2</sup>  |          |
| EVEL 01 | CI St             | Store/BOH      | 3 m <sup>2</sup>  |          |
| EVEL 01 | CI St             | Store/BOH      | 2 m <sup>2</sup>  |          |
| EVEL 01 | CI St             | Store/BOH      | 4 m²              |          |
| EVEL 01 | CI St             | Store/BOH      | 4 m <sup>2</sup>  |          |
| EVEL 01 | CI St             | Store/BOH      | 3 m <sup>2</sup>  |          |
| EVEL 01 | Classroom Yr 4    | Classroom      | 63 m <sup>2</sup> |          |
| EVEL 01 | Classroom Yr 4    | Classroom      | 62 m <sup>2</sup> |          |
| EVEL 01 | Classroom Yr 5    | Classroom      | 60 m <sup>2</sup> |          |
| EVEL 01 | Classroom Yr 5    | Classroom      | 60 m <sup>2</sup> |          |
| EVEL 01 | Classroom Yr 6    | Classroom      | 66 m <sup>2</sup> |          |
| EVEL 01 | Classroom Yr 6    | Classroom      | 60 m <sup>2</sup> |          |
| EVEL 01 | Cleaners St       | Store/BOH      | 5 m <sup>2</sup>  |          |
| EVEL 01 | Girls WC          | WCs            | 12 m <sup>2</sup> |          |
| EVEL 01 | ICT/Library       | Classroom      | 56 m <sup>2</sup> |          |
| EVEL 01 | Lilft Plant       | Store/BOH      | 3 m <sup>2</sup>  |          |
| EVEL 01 | Riser             | Plant          | 2 m <sup>2</sup>  |          |
| EVEL 01 | Schindler 5500    | Circulation    | 4 m <sup>2</sup>  |          |
| EVEL 01 | Small Group Room  | Classroom      | 18 m <sup>2</sup> |          |

12 LEVEL 00

12 LEVEL 01

**GENERAL NOTES** All rights reserved. All drawings and written material appearing here, constitute original and unpublished work of the Architect and may not be duplicated, used or disclosed without written consent of the Architect. Notes and material designations are typical for similar conditions unless otherwise indicated. Do not scale from this drawing. Department Legend Administration Circulation Classroom Store/BOH 2 11/11/16 G/f circulation amended with additional doors; F/f small group room added. ICT/Lib adjusted 1 11/11/16 Plant room resized; small group room reinserted; lift plant room access amended first floor REV NO. DATE DESCRIPTION KEY PLAN PROJECT Warrender Primary **School** London Borough of Hillingdon CallisonRTKL,25 Farringdon Street, 10th Floor, London, EC4A 4AB, T:+44(0)20 7306 0404 SHEET IDENTIFICATION **GENERAL ARRANGEMENTS PLAN** 

Planning

PROJECT NUMBER
050-160061.00

DATE DRAWN: 10/11/16
SCALE @ A1: 1: 100
DRAWN BY: AGR
CHECKED BY: PD

REVISION

DRAWING NUMBER
A-12000

© 2016 CallisonRTKL UK Ltd