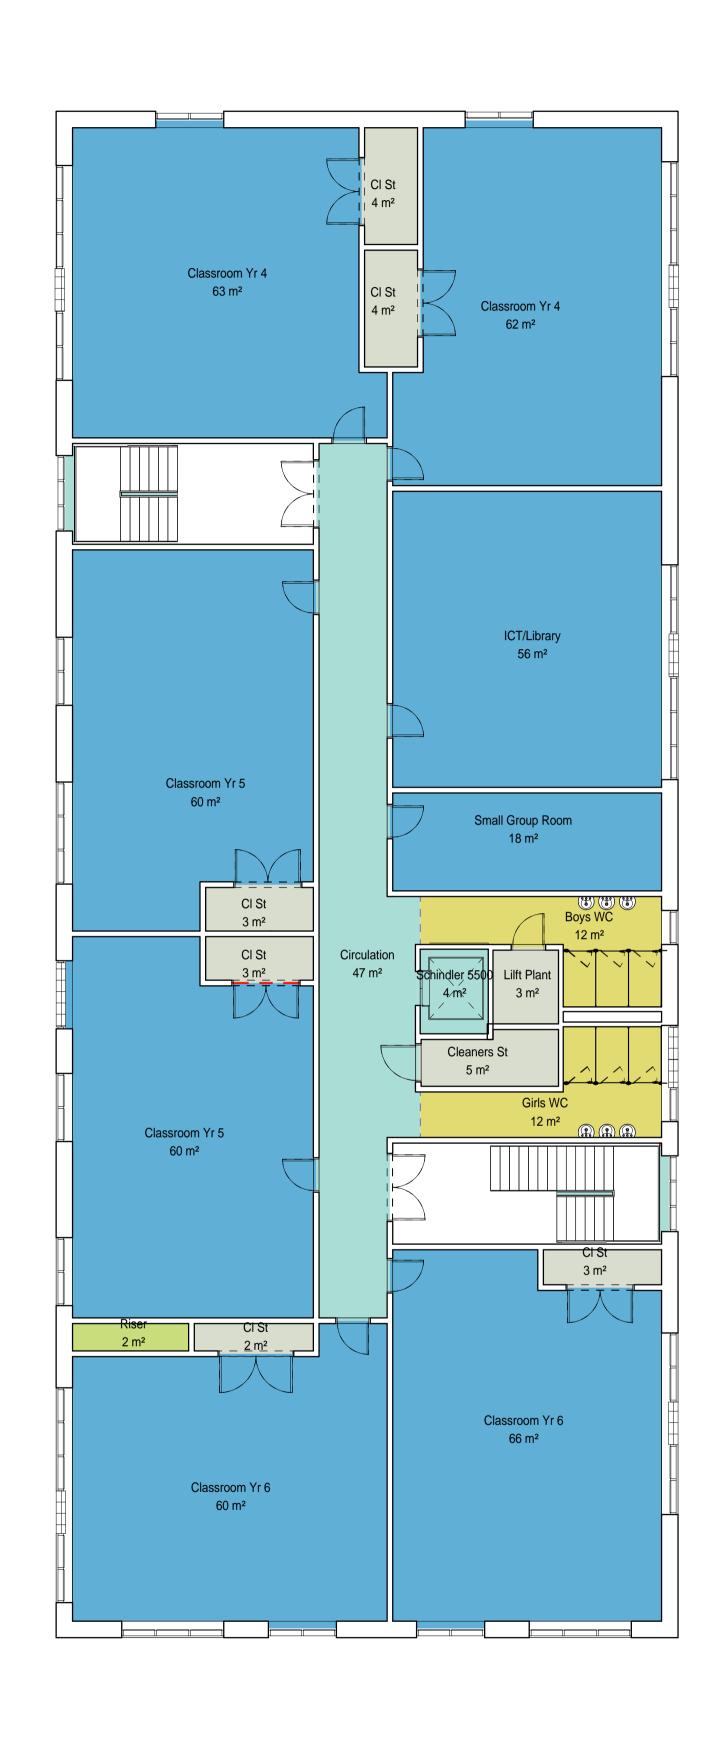

## **Appendix A – Architectural Plans**

| Level   | Room Type         | Department     | Area              | Comments |
|---------|-------------------|----------------|-------------------|----------|
|         |                   |                |                   |          |
| EVEL 00 | Acc WC            | WCs            | 4 m <sup>2</sup>  |          |
| EVEL 00 | Boys WC           | WCs            | 11 m <sup>2</sup> |          |
| EVEL 00 | Breakfast Club    | Classroom      | 58 m <sup>2</sup> |          |
| EVEL 00 | Circulation       | Circulation    | 43 m <sup>2</sup> |          |
| EVEL 00 | Circulation       | Circulation    | 22 m²             |          |
| EVEL 00 | CI St             | Store/BOH      | 3 m²              |          |
| EVEL 00 | CI St             | Store/BOH      | 3 m <sup>2</sup>  |          |
| EVEL 00 | CI St             | Store/BOH      | 4 m²              |          |
| EVEL 00 | Classroom Yr 3    | Classroom      | 65 m <sup>2</sup> |          |
| EVEL 00 | Classroom Yr 3    | Classroom      | 58 m <sup>2</sup> |          |
| EVEL 00 | Clr               | Store/BOH      | 3 m <sup>2</sup>  |          |
| EVEL 00 | Design Technology | Classroom      | 61 m <sup>2</sup> |          |
| EVEL 00 | Girls WC          | WCs            | 11 m <sup>2</sup> |          |
| EVEL 00 | Plant Room        | Plant          | 19 m <sup>2</sup> |          |
| EVEL 00 | SENCO             | Administration | 20 m <sup>2</sup> |          |
| EVEL 00 | Server            | Store/BOH      | 5 m <sup>2</sup>  |          |
| EVEL 00 | Small Group Room  | Classroom      | 21 m²             |          |
| EVEL 00 | Staff Room        | Administration | 36 m <sup>2</sup> |          |
| EVEL 00 | Staff Work Room   | Administration | 30 m <sup>2</sup> |          |
| EVEL 00 | Stairs            | Circulation    | 17 m <sup>2</sup> |          |
| EVEL 00 | Stairs            | Circulation    | 19 m²             |          |
| EVEL 00 | Studio            | Classroom      | 70 m <sup>2</sup> |          |
| EVEL 01 | Boys WC           | WCs            | 12 m²             |          |
| EVEL 01 | Circulation       | Circulation    | 47 m²             |          |
| EVEL 01 | CI St             | Store/BOH      | 3 m <sup>2</sup>  |          |
| EVEL 01 | CI St             | Store/BOH      | 3 m <sup>2</sup>  |          |
| EVEL 01 | CI St             | Store/BOH      | 2 m <sup>2</sup>  |          |
| EVEL 01 | CI St             | Store/BOH      | 4 m²              |          |
| EVEL 01 | CI St             | Store/BOH      | 4 m <sup>2</sup>  |          |
| EVEL 01 | CI St             | Store/BOH      | 3 m <sup>2</sup>  |          |
| EVEL 01 | Classroom Yr 4    | Classroom      | 63 m <sup>2</sup> |          |
| EVEL 01 | Classroom Yr 4    | Classroom      | 62 m <sup>2</sup> |          |
| EVEL 01 | Classroom Yr 5    | Classroom      | 60 m <sup>2</sup> |          |
| EVEL 01 | Classroom Yr 5    | Classroom      | 60 m <sup>2</sup> |          |
| EVEL 01 | Classroom Yr 6    | Classroom      | 66 m <sup>2</sup> |          |
| EVEL 01 | Classroom Yr 6    | Classroom      | 60 m <sup>2</sup> |          |
| EVEL 01 | Cleaners St       | Store/BOH      | 5 m <sup>2</sup>  |          |
| EVEL 01 | Girls WC          | WCs            | 12 m <sup>2</sup> |          |
| EVEL 01 | ICT/Library       | Classroom      | 56 m <sup>2</sup> |          |
| EVEL 01 | Lilft Plant       | Store/BOH      | 3 m <sup>2</sup>  |          |
| EVEL 01 | Riser             | Plant          | 2 m <sup>2</sup>  |          |
| EVEL 01 | Schindler 5500    | Circulation    | 4 m <sup>2</sup>  |          |
| EVEL 01 | Small Group Room  | Classroom      | 18 m <sup>2</sup> |          |

12 LEVEL 00

12 LEVEL 01

**GENERAL NOTES** All rights reserved. All drawings and written material appearing here, constitute original and unpublished work of the Architect and may not be duplicated, used or disclosed without written consent of the Architect. Notes and material designations are typical for similar conditions unless otherwise indicated. Do not scale from this drawing. Department Legend Administration Circulation Classroom Store/BOH 2 11/11/16 G/f circulation amended with additional doors; F/f small group room added. ICT/Lib adjusted 1 11/11/16 Plant room resized; small group room reinserted; lift plant room access amended first floor REV NO. DATE DESCRIPTION KEY PLAN PROJECT Warrender Primary **School** London Borough of Hillingdon CallisonRTKL,25 Farringdon Street, 10th Floor, London, EC4A 4AB, T:+44(0)20 7306 0404 SHEET IDENTIFICATION **GENERAL ARRANGEMENTS PLAN** 

Planning

PROJECT NUMBER
050-160061.00

DATE DRAWN: 10/11/16
SCALE @ A1: 1: 100
DRAWN BY: AGR
CHECKED BY: PD

REVISION

DRAWING NUMBER
A-12000

© 2016 CallisonRTKL UK Ltd