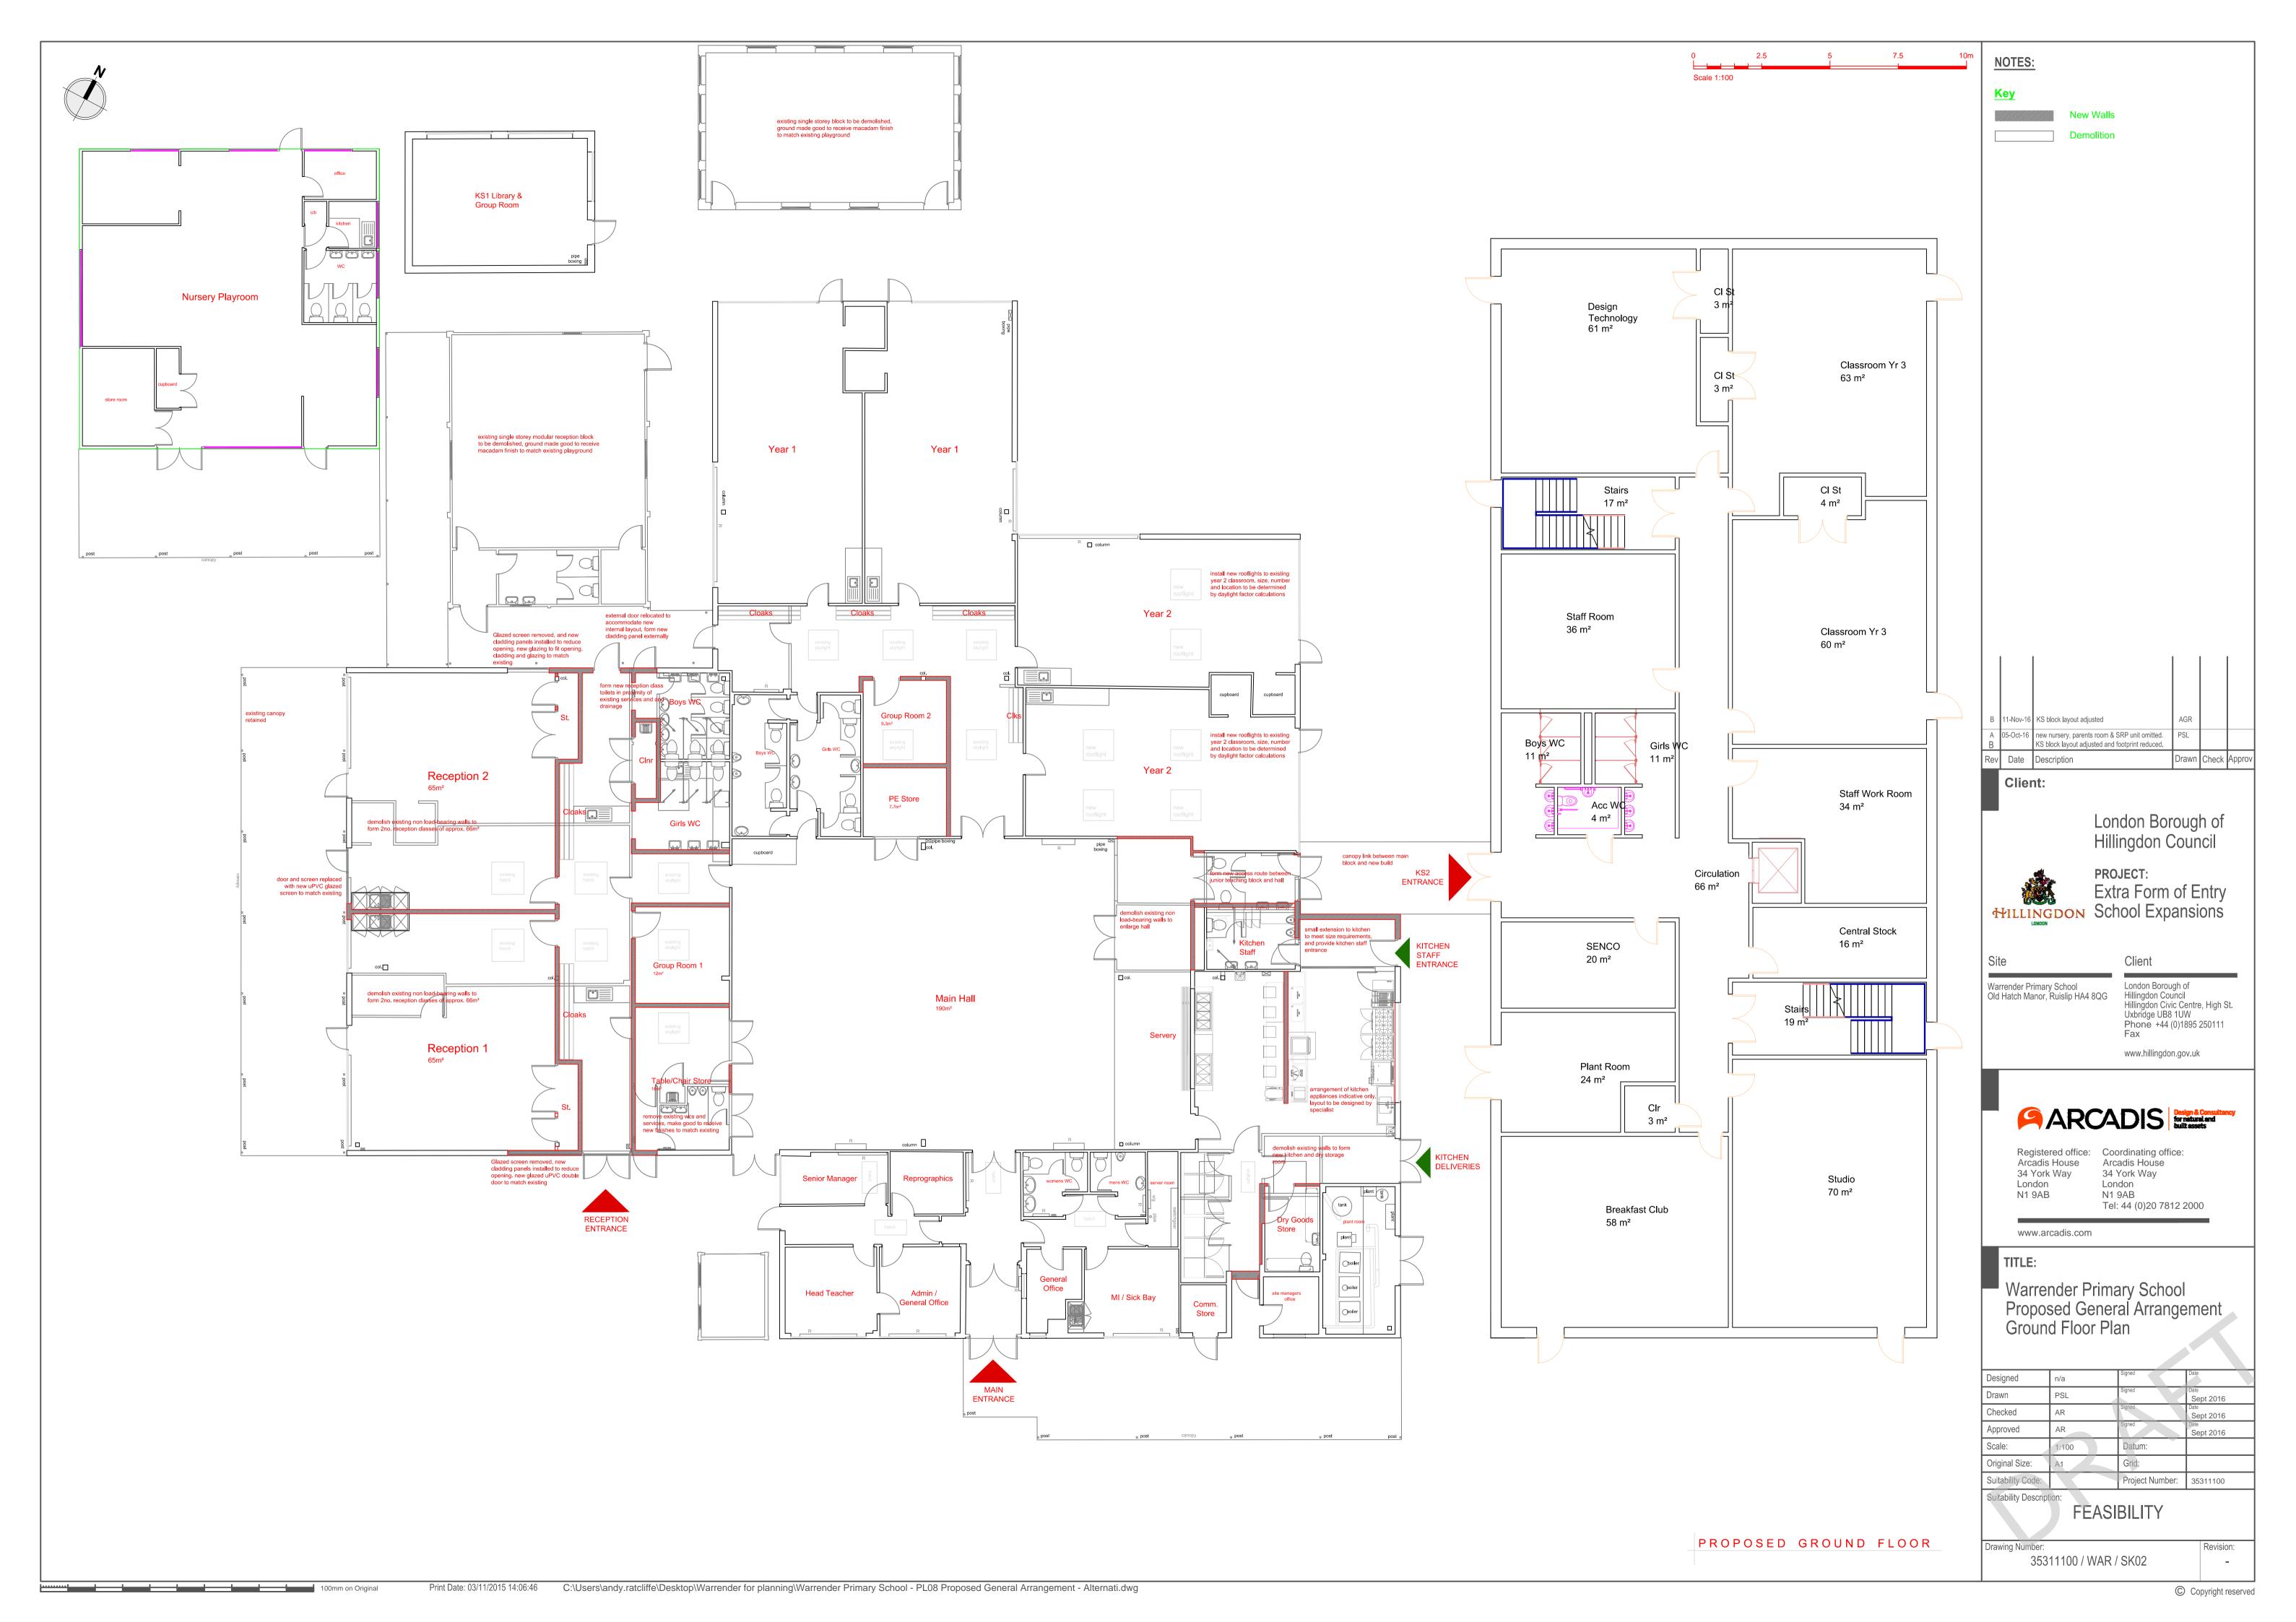

## **Appendix A – Architectural Plans**

| Level   | Room Type         | Department     | Area              | Comments |
|---------|-------------------|----------------|-------------------|----------|
|         |                   |                |                   |          |
| EVEL 00 | Acc WC            | WCs            | 4 m <sup>2</sup>  |          |
| EVEL 00 | Boys WC           | WCs            | 11 m <sup>2</sup> |          |
| EVEL 00 | Breakfast Club    | Classroom      | 58 m <sup>2</sup> |          |
| EVEL 00 | Circulation       | Circulation    | 43 m <sup>2</sup> |          |
| EVEL 00 | Circulation       | Circulation    | 22 m²             |          |
| EVEL 00 | CI St             | Store/BOH      | 3 m²              |          |
| EVEL 00 | CI St             | Store/BOH      | 3 m <sup>2</sup>  |          |
| EVEL 00 | CI St             | Store/BOH      | 4 m²              |          |
| EVEL 00 | Classroom Yr 3    | Classroom      | 65 m <sup>2</sup> |          |
| EVEL 00 | Classroom Yr 3    | Classroom      | 58 m <sup>2</sup> |          |
| EVEL 00 | Clr               | Store/BOH      | 3 m <sup>2</sup>  |          |
| EVEL 00 | Design Technology | Classroom      | 61 m <sup>2</sup> |          |
| EVEL 00 | Girls WC          | WCs            | 11 m <sup>2</sup> |          |
| EVEL 00 | Plant Room        | Plant          | 19 m <sup>2</sup> |          |
| EVEL 00 | SENCO             | Administration | 20 m <sup>2</sup> |          |
| EVEL 00 | Server            | Store/BOH      | 5 m <sup>2</sup>  |          |
| EVEL 00 | Small Group Room  | Classroom      | 21 m²             |          |
| EVEL 00 | Staff Room        | Administration | 36 m <sup>2</sup> |          |
| EVEL 00 | Staff Work Room   | Administration | 30 m <sup>2</sup> |          |
| EVEL 00 | Stairs            | Circulation    | 17 m <sup>2</sup> |          |
| EVEL 00 | Stairs            | Circulation    | 19 m²             |          |
| EVEL 00 | Studio            | Classroom      | 70 m <sup>2</sup> |          |
| EVEL 01 | Boys WC           | WCs            | 12 m²             |          |
| EVEL 01 | Circulation       | Circulation    | 47 m²             |          |
| EVEL 01 | CI St             | Store/BOH      | 3 m <sup>2</sup>  |          |
| EVEL 01 | CI St             | Store/BOH      | 3 m <sup>2</sup>  |          |
| EVEL 01 | CI St             | Store/BOH      | 2 m <sup>2</sup>  |          |
| EVEL 01 | CI St             | Store/BOH      | 4 m²              |          |
| EVEL 01 | CI St             | Store/BOH      | 4 m <sup>2</sup>  |          |
| EVEL 01 | CI St             | Store/BOH      | 3 m <sup>2</sup>  |          |
| EVEL 01 | Classroom Yr 4    | Classroom      | 63 m <sup>2</sup> |          |
| EVEL 01 | Classroom Yr 4    | Classroom      | 62 m <sup>2</sup> |          |
| EVEL 01 | Classroom Yr 5    | Classroom      | 60 m <sup>2</sup> |          |
| EVEL 01 | Classroom Yr 5    | Classroom      | 60 m <sup>2</sup> |          |
| EVEL 01 | Classroom Yr 6    | Classroom      | 66 m <sup>2</sup> |          |
| EVEL 01 | Classroom Yr 6    | Classroom      | 60 m <sup>2</sup> |          |
| EVEL 01 | Cleaners St       | Store/BOH      | 5 m <sup>2</sup>  |          |
| EVEL 01 | Girls WC          | WCs            | 12 m <sup>2</sup> |          |
| EVEL 01 | ICT/Library       | Classroom      | 56 m <sup>2</sup> |          |
| EVEL 01 | Lilft Plant       | Store/BOH      | 3 m <sup>2</sup>  |          |
| EVEL 01 | Riser             | Plant          | 2 m <sup>2</sup>  |          |
| EVEL 01 | Schindler 5500    | Circulation    | 4 m <sup>2</sup>  |          |
| EVEL 01 | Small Group Room  | Classroom      | 18 m <sup>2</sup> |          |

12 LEVEL 00

12 LEVEL 01

**GENERAL NOTES** All rights reserved. All drawings and written material appearing here, constitute original and unpublished work of the Architect and may not be duplicated, used or disclosed without written consent of the Architect. Notes and material designations are typical for similar conditions unless otherwise indicated. Do not scale from this drawing. Department Legend Administration Circulation Classroom Store/BOH 2 11/11/16 G/f circulation amended with additional doors; F/f small group room added. ICT/Lib adjusted 1 11/11/16 Plant room resized; small group room reinserted; lift plant room access amended first floor REV NO. DATE DESCRIPTION KEY PLAN PROJECT Warrender Primary **School** London Borough of Hillingdon CallisonRTKL,25 Farringdon Street, 10th Floor, London, EC4A 4AB, T:+44(0)20 7306 0404 SHEET IDENTIFICATION **GENERAL ARRANGEMENTS PLAN** 

Planning

PROJECT NUMBER
050-160061.00

DATE DRAWN: 10/11/16
SCALE @ A1: 1: 100
DRAWN BY: AGR
CHECKED BY: PD

REVISION

DRAWING NUMBER
A-12000

© 2016 CallisonRTKL UK Ltd