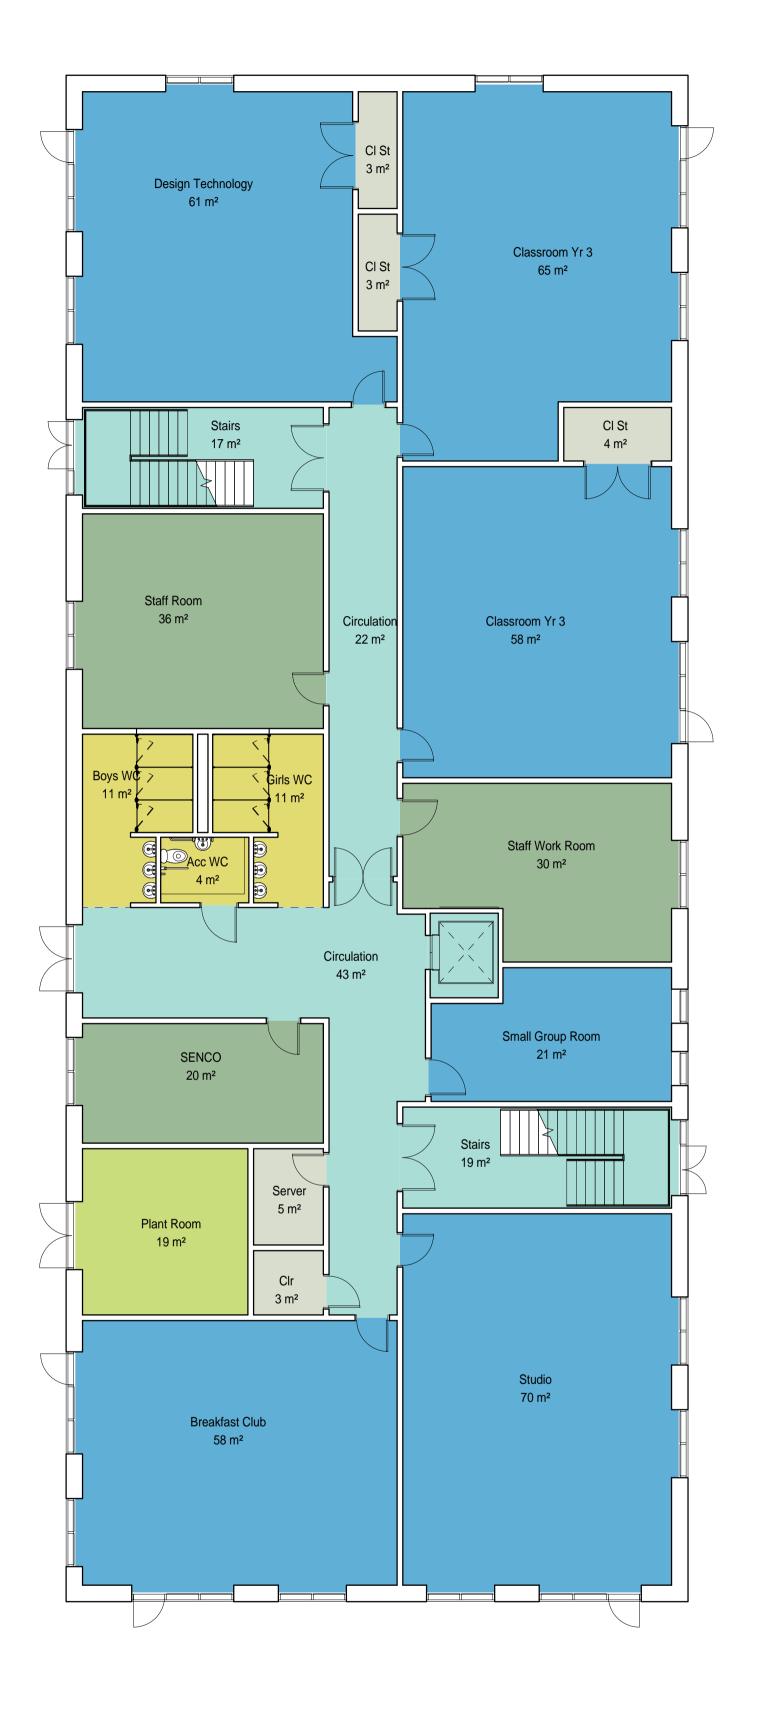

## **Appendix A – Architectural Plans**

| Level   | Room Type         | Department     | Area              | Comments |
|---------|-------------------|----------------|-------------------|----------|
|         |                   |                |                   |          |
| EVEL 00 | Acc WC            | WCs            | 4 m <sup>2</sup>  |          |
| EVEL 00 | Boys WC           | WCs            | 11 m <sup>2</sup> |          |
| EVEL 00 | Breakfast Club    | Classroom      | 58 m <sup>2</sup> |          |
| EVEL 00 | Circulation       | Circulation    | 43 m <sup>2</sup> |          |
| EVEL 00 | Circulation       | Circulation    | 22 m²             |          |
| EVEL 00 | CI St             | Store/BOH      | 3 m²              |          |
| EVEL 00 | CI St             | Store/BOH      | 3 m <sup>2</sup>  |          |
| EVEL 00 | CI St             | Store/BOH      | 4 m²              |          |
| EVEL 00 | Classroom Yr 3    | Classroom      | 65 m <sup>2</sup> |          |
| EVEL 00 | Classroom Yr 3    | Classroom      | 58 m <sup>2</sup> |          |
| EVEL 00 | Clr               | Store/BOH      | 3 m <sup>2</sup>  |          |
| EVEL 00 | Design Technology | Classroom      | 61 m <sup>2</sup> |          |
| EVEL 00 | Girls WC          | WCs            | 11 m <sup>2</sup> |          |
| EVEL 00 | Plant Room        | Plant          | 19 m <sup>2</sup> |          |
| EVEL 00 | SENCO             | Administration | 20 m <sup>2</sup> |          |
| EVEL 00 | Server            | Store/BOH      | 5 m <sup>2</sup>  |          |
| EVEL 00 | Small Group Room  | Classroom      | 21 m²             |          |
| EVEL 00 | Staff Room        | Administration | 36 m <sup>2</sup> |          |
| EVEL 00 | Staff Work Room   | Administration | 30 m <sup>2</sup> |          |
| EVEL 00 | Stairs            | Circulation    | 17 m <sup>2</sup> |          |
| EVEL 00 | Stairs            | Circulation    | 19 m²             |          |
| EVEL 00 | Studio            | Classroom      | 70 m <sup>2</sup> |          |
| EVEL 01 | Boys WC           | WCs            | 12 m²             |          |
| EVEL 01 | Circulation       | Circulation    | 47 m²             |          |
| EVEL 01 | CI St             | Store/BOH      | 3 m <sup>2</sup>  |          |
| EVEL 01 | CI St             | Store/BOH      | 3 m <sup>2</sup>  |          |
| EVEL 01 | CI St             | Store/BOH      | 2 m <sup>2</sup>  |          |
| EVEL 01 | CI St             | Store/BOH      | 4 m²              |          |
| EVEL 01 | CI St             | Store/BOH      | 4 m <sup>2</sup>  |          |
| EVEL 01 | CI St             | Store/BOH      | 3 m <sup>2</sup>  |          |
| EVEL 01 | Classroom Yr 4    | Classroom      | 63 m <sup>2</sup> |          |
| EVEL 01 | Classroom Yr 4    | Classroom      | 62 m <sup>2</sup> |          |
| EVEL 01 | Classroom Yr 5    | Classroom      | 60 m <sup>2</sup> |          |
| EVEL 01 | Classroom Yr 5    | Classroom      | 60 m <sup>2</sup> |          |
| EVEL 01 | Classroom Yr 6    | Classroom      | 66 m <sup>2</sup> |          |
| EVEL 01 | Classroom Yr 6    | Classroom      | 60 m <sup>2</sup> |          |
| EVEL 01 | Cleaners St       | Store/BOH      | 5 m <sup>2</sup>  |          |
| EVEL 01 | Girls WC          | WCs            | 12 m <sup>2</sup> |          |
| EVEL 01 | ICT/Library       | Classroom      | 56 m <sup>2</sup> |          |
| EVEL 01 | Lilft Plant       | Store/BOH      | 3 m <sup>2</sup>  |          |
| EVEL 01 | Riser             | Plant          | 2 m <sup>2</sup>  |          |
| EVEL 01 | Schindler 5500    | Circulation    | 4 m <sup>2</sup>  |          |
| EVEL 01 | Small Group Room  | Classroom      | 18 m <sup>2</sup> |          |

12 LEVEL 00

12 LEVEL 01

**GENERAL NOTES** All rights reserved. All drawings and written material appearing here, constitute original and unpublished work of the Architect and may not be duplicated, used or disclosed without written consent of the Architect. Notes and material designations are typical for similar conditions unless otherwise indicated. Do not scale from this drawing. Department Legend Administration Circulation Classroom Store/BOH 2 11/11/16 G/f circulation amended with additional doors; F/f small group room added. ICT/Lib adjusted 1 11/11/16 Plant room resized; small group room reinserted; lift plant room access amended first floor REV NO. DATE DESCRIPTION KEY PLAN PROJECT Warrender Primary **School** London Borough of Hillingdon CallisonRTKL,25 Farringdon Street, 10th Floor, London, EC4A 4AB, T:+44(0)20 7306 0404 SHEET IDENTIFICATION **GENERAL ARRANGEMENTS PLAN** 

Planning

PROJECT NUMBER
050-160061.00

DATE DRAWN: 10/11/16
SCALE @ A1: 1: 100
DRAWN BY: AGR
CHECKED BY: PD

REVISION

DRAWING NUMBER
A-12000

© 2016 CallisonRTKL UK Ltd