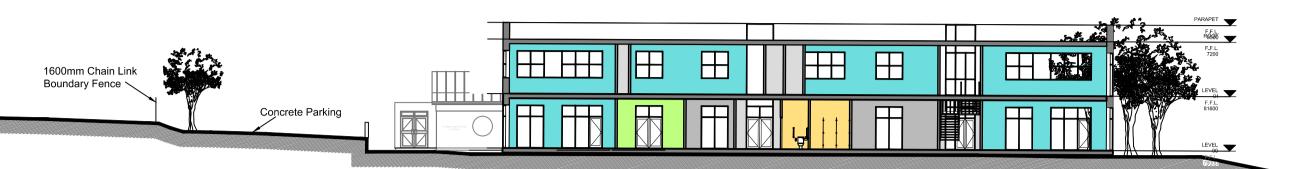

Do not scale from this drawing.

Pitch 1600r

1600mm Chain Link

Boundary Fence

ound Tarmac Reseption 1 St Circ Table/Chair Indig Chair Store

Reseption 1 St Circ Table/Chair Store

Store

Kitchen Kitchen Kitchen Staff Kitchen

PARAPET

1600

LEVEL 01

F.F.L.
81600

Soft Surfage

1600mm Chain Link
Boundary Fence

A 01/12/16 r/h 3D image updated to show fence & lines

KEY PLAN