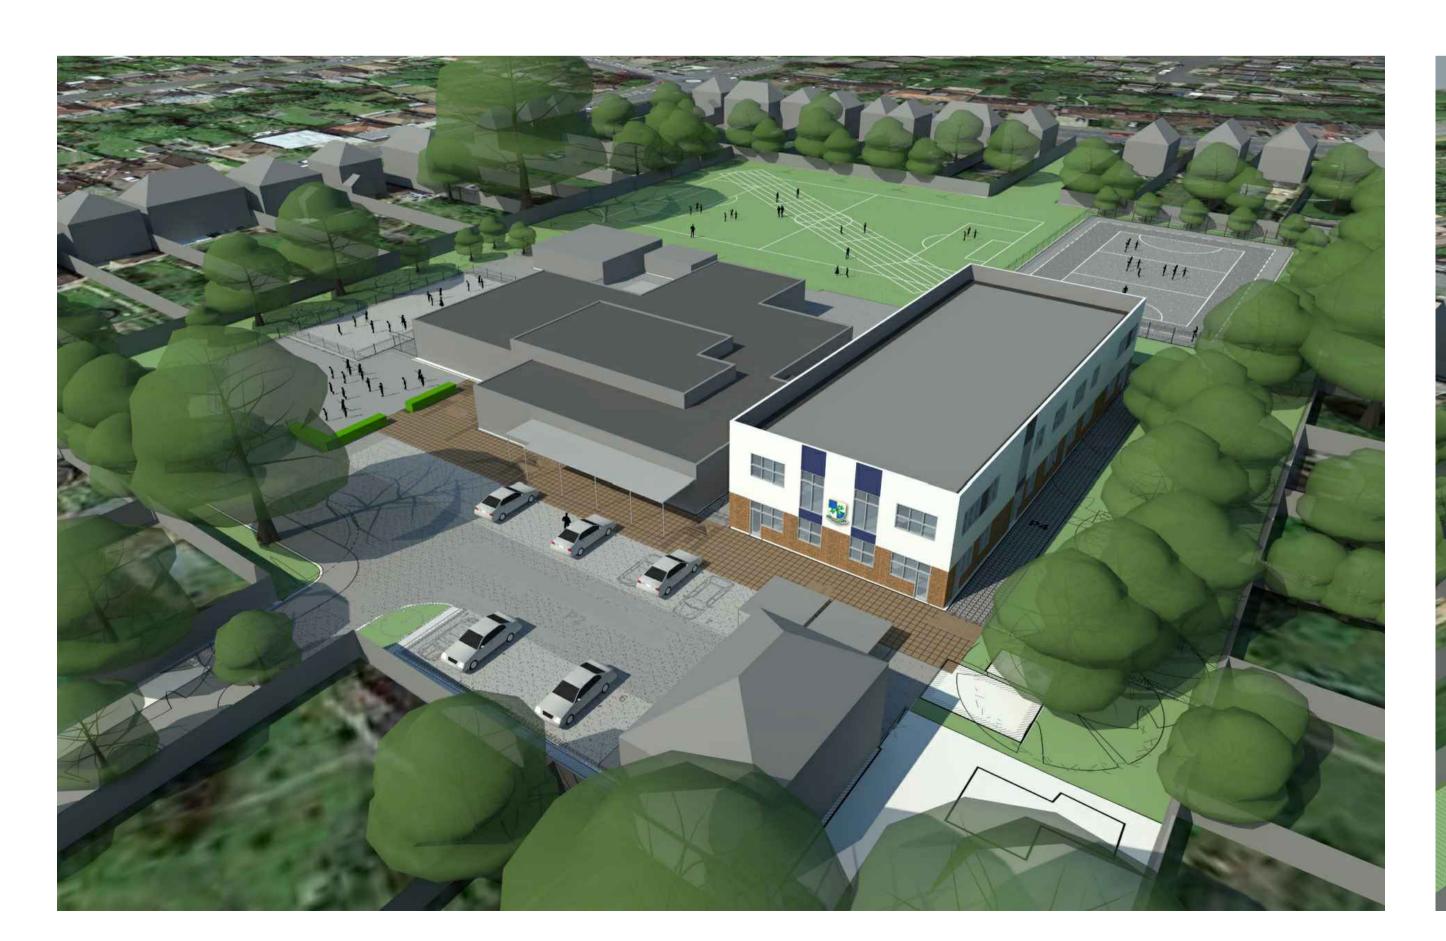

PARAPET

1600

LEVEL 01

F.F.L.
81600

Soft Surfage

1600mm Chain Link
Boundary Fence

A 01/12/16 r/h 3D image updated to show fence & lines

KEY PLAN

SHEET IDENTIFICATION

PROPOSED
SITE SECTIONS
& 3D IMAGES

STATUS

PROJECT NUMBER 050-160061.00 DATE DRAWN: 10/1:

OTHER DRAWN: 10/1:

SCALE @ A1: 1:25:

DRAWN BY: AGR

DRAWING NUMBER