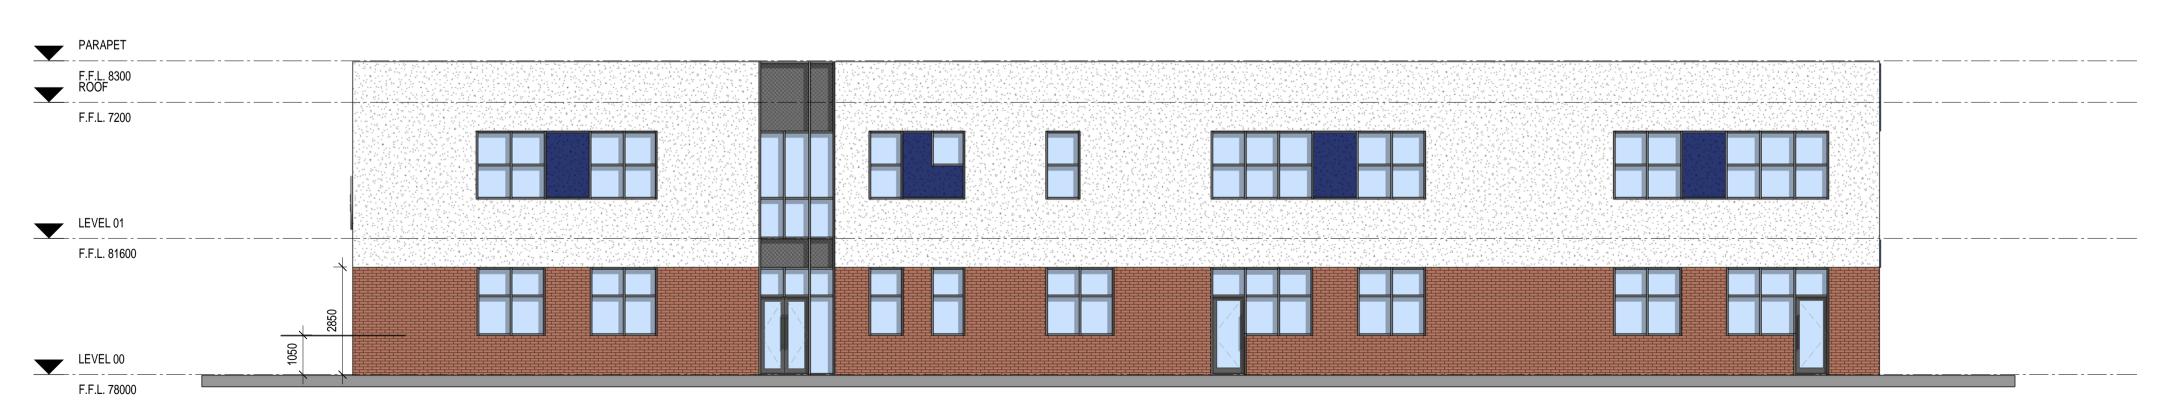

PARAPET F.F.L. 7200 LEVEL 01 F.F.L. 81600 F.F.L. 78000

Proposed West Elevation

1:100

Proposed East Elevation

1:100

**GENERAL NOTES** 

All rights reserved.

Do not scale from this drawing.