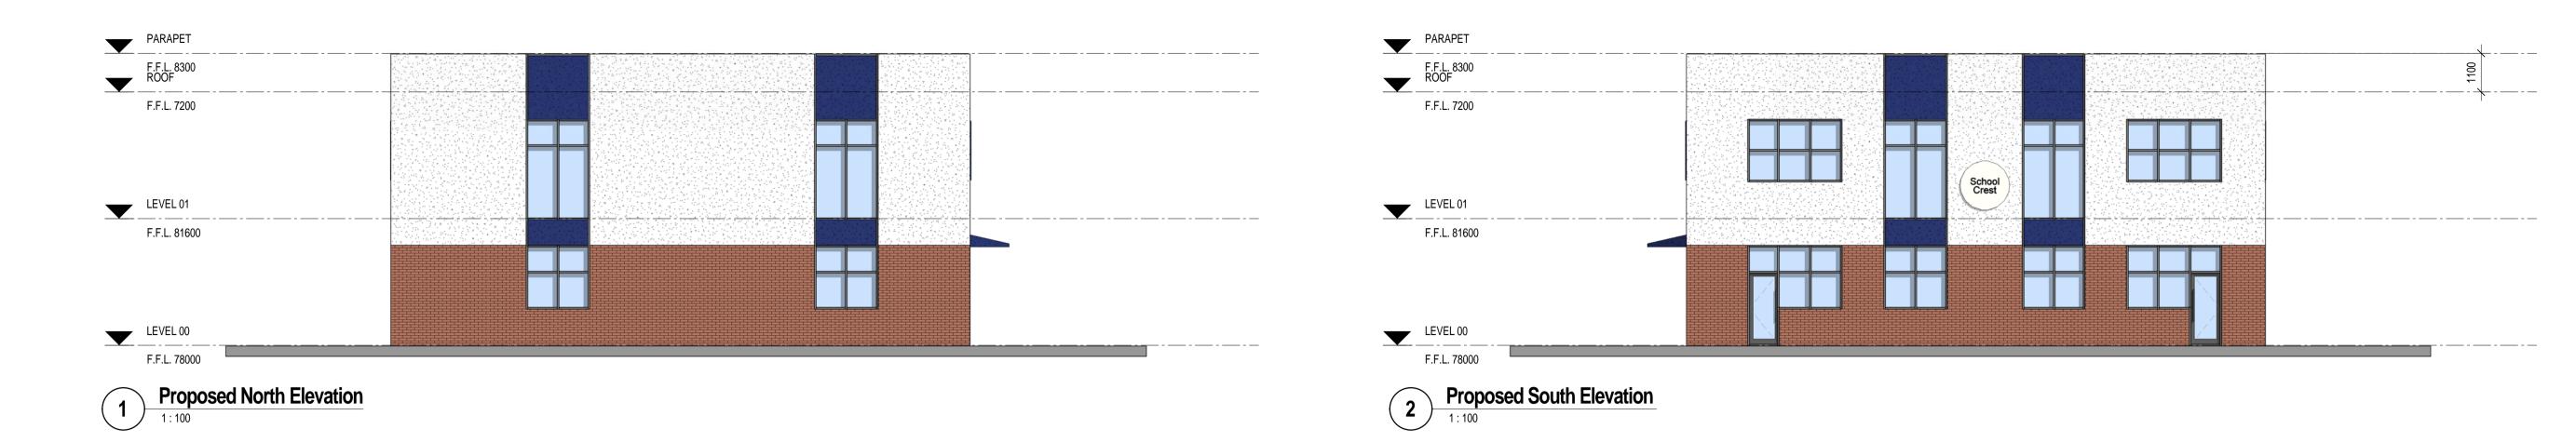

PARAPET F.F.L. 7200 LEVEL 01 F.F.L. 81600 F.F.L. 78000

Proposed West Elevation

1:100

Proposed East Elevation

1:100

**GENERAL NOTES** 

All rights reserved.

Do not scale from this drawing.