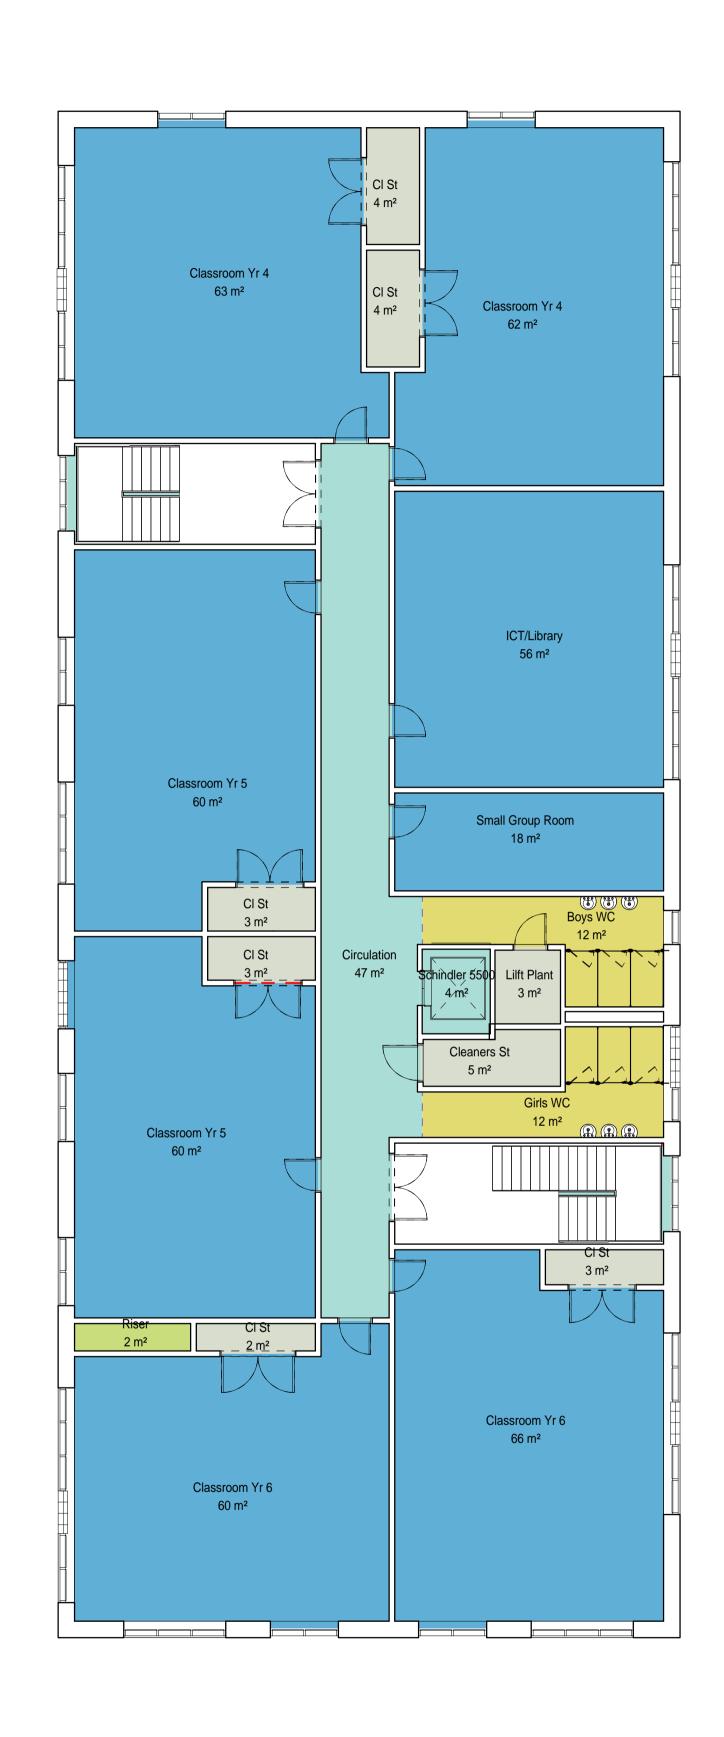

| Level    | Room Type         | Department     | Area              | Comments |
|----------|-------------------|----------------|-------------------|----------|
|          | 31                |                |                   |          |
| EVEL 00  | Acc WC            | WCs            | 4 m <sup>2</sup>  |          |
| EVEL 00  | Boys WC           | WCs            | 11 m <sup>2</sup> |          |
| EVEL 00  | Breakfast Club    | Classroom      | 58 m²             |          |
| EVEL 00  | Circulation       | Circulation    | 43 m²             |          |
| LEVEL 00 | Circulation       | Circulation    | 22 m²             |          |
| EVEL 00  | CI St             | Store/BOH      | 3 m <sup>2</sup>  |          |
| LEVEL 00 | CI St             | Store/BOH      | 3 m <sup>2</sup>  |          |
| LEVEL 00 | CI St             | Store/BOH      | 4 m²              |          |
| LEVEL 00 | Classroom Yr 3    | Classroom      | 65 m <sup>2</sup> |          |
| LEVEL 00 | Classroom Yr 3    | Classroom      | 58 m <sup>2</sup> |          |
| LEVEL 00 | Clr               | Store/BOH      | 3 m <sup>2</sup>  |          |
| LEVEL 00 | Design Technology | Classroom      | 61 m <sup>2</sup> |          |
| LEVEL 00 | Girls WC          | WCs            | 11 m <sup>2</sup> |          |
| LEVEL 00 | Plant Room        | Plant          | 19 m <sup>2</sup> |          |
| LEVEL 00 | SENCO             | Administration | 20 m <sup>2</sup> |          |
| LEVEL 00 | Server            | Store/BOH      | 5 m <sup>2</sup>  |          |
| LEVEL 00 | Small Group Room  | Classroom      | 21 m <sup>2</sup> |          |
| LEVEL 00 | Staff Room        | Administration | 36 m <sup>2</sup> |          |
| LEVEL 00 | Staff Work Room   | Administration | 30 m <sup>2</sup> |          |
| LEVEL 00 | Stairs            | Circulation    | 17 m <sup>2</sup> |          |
| LEVEL 00 | Stairs            | Circulation    | 19 m²             |          |
| LEVEL 00 | Studio            | Classroom      | 70 m <sup>2</sup> |          |
| LEVEL 01 | Boys WC           | WCs            | 12 m²             |          |
| LEVEL 01 | Circulation       | Circulation    | 47 m <sup>2</sup> |          |
| LEVEL 01 | CI St             | Store/BOH      | 3 m <sup>2</sup>  |          |
| LEVEL 01 | CI St             | Store/BOH      | 3 m²              |          |
| LEVEL 01 | CI St             | Store/BOH      | 2 m²              |          |
| LEVEL 01 | CI St             | Store/BOH      | 4 m²              |          |
| LEVEL 01 | CI St             | Store/BOH      | 4 m <sup>2</sup>  |          |
| LEVEL 01 | CI St             | Store/BOH      | 3 m <sup>2</sup>  |          |
| LEVEL 01 | Classroom Yr 4    | Classroom      | 63 m <sup>2</sup> |          |
| LEVEL 01 | Classroom Yr 4    | Classroom      | 62 m <sup>2</sup> |          |
| LEVEL 01 | Classroom Yr 5    | Classroom      | 60 m <sup>2</sup> |          |
| LEVEL 01 | Classroom Yr 5    | Classroom      | 60 m <sup>2</sup> |          |
| LEVEL 01 | Classroom Yr 6    | Classroom      | 66 m <sup>2</sup> |          |
| LEVEL 01 | Classroom Yr 6    | Classroom      | 60 m <sup>2</sup> |          |
| LEVEL 01 | Cleaners St       | Store/BOH      | 5 m <sup>2</sup>  |          |
| LEVEL 01 | Girls WC          | WCs            | 12 m <sup>2</sup> |          |
| LEVEL 01 | ICT/Library       | Classroom      | 56 m <sup>2</sup> |          |
| LEVEL 01 | Lilft Plant       | Store/BOH      | 3 m <sup>2</sup>  |          |
| LEVEL 01 | Riser             | Plant          | 2 m <sup>2</sup>  |          |
| LEVEL 01 | Schindler 5500    | Circulation    | 4 m <sup>2</sup>  |          |
| LEVEL 01 | Small Group Room  | Classroom      | 18 m²             |          |

12 LEVEL 00

2 12 LEVEL 01

**GENERAL NOTES** All rights reserved. All drawings and written material appearing here, constitute original and unpublished work of the Architect and may not be duplicated, used or disclosed without written consent of the Architect. Notes and material designations are typical for similar conditions unless otherwise indicated. Do not scale from this drawing. Department Legend Administration Circulation Classroom Store/BOH 2 11/11/16 G/f circulation amended with additional doors; F/f small group room added. ICT/Lib adjusted 1 11/11/16 Plant room resized; small group room reinserted; lift plant room access amended first floor REV NO. DATE DESCRIPTION KEY PLAN PROJECT Warrender Primary **School** London Borough of Hillingdon CallisonRTKL,25 Farringdon Street, 10th Floor, London, EC4A 4AB, T:+44(0)20 7306 0404 SHEET IDENTIFICATION **GENERAL ARRANGEMENTS PLAN Planning** PROJECT NUMBER **050-160061.00** 