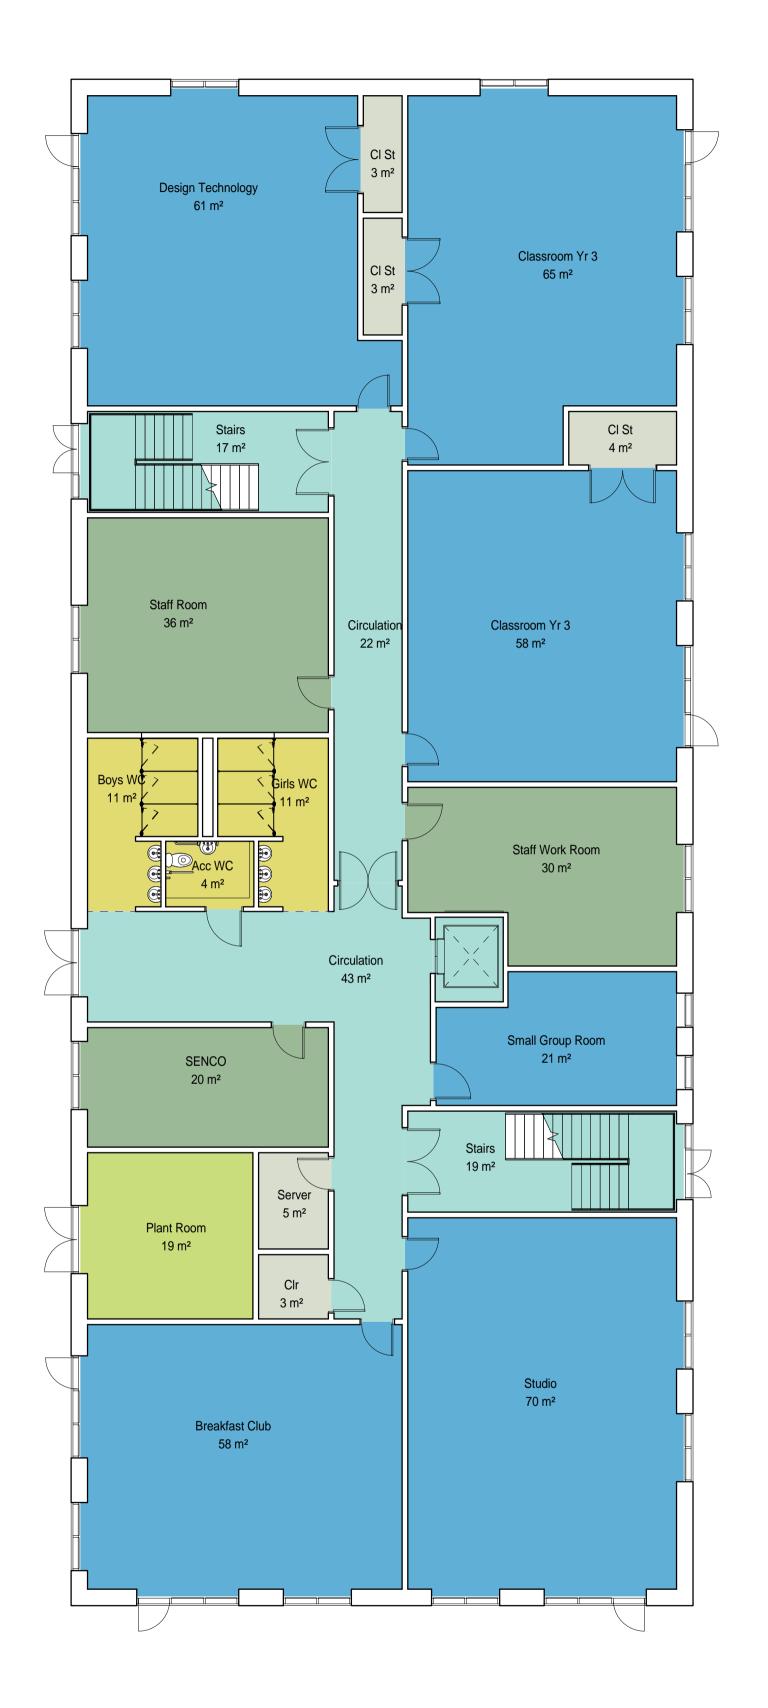

| Level    | Room Type         | Department     | Area              | Comments |
|----------|-------------------|----------------|-------------------|----------|
|          | 31                |                |                   |          |
| EVEL 00  | Acc WC            | WCs            | 4 m <sup>2</sup>  |          |
| EVEL 00  | Boys WC           | WCs            | 11 m <sup>2</sup> |          |
| EVEL 00  | Breakfast Club    | Classroom      | 58 m²             |          |
| EVEL 00  | Circulation       | Circulation    | 43 m²             |          |
| LEVEL 00 | Circulation       | Circulation    | 22 m²             |          |
| EVEL 00  | CI St             | Store/BOH      | 3 m <sup>2</sup>  |          |
| LEVEL 00 | CI St             | Store/BOH      | 3 m <sup>2</sup>  |          |
| LEVEL 00 | CI St             | Store/BOH      | 4 m²              |          |
| LEVEL 00 | Classroom Yr 3    | Classroom      | 65 m <sup>2</sup> |          |
| LEVEL 00 | Classroom Yr 3    | Classroom      | 58 m <sup>2</sup> |          |
| LEVEL 00 | Clr               | Store/BOH      | 3 m <sup>2</sup>  |          |
| LEVEL 00 | Design Technology | Classroom      | 61 m <sup>2</sup> |          |
| LEVEL 00 | Girls WC          | WCs            | 11 m <sup>2</sup> |          |
| LEVEL 00 | Plant Room        | Plant          | 19 m <sup>2</sup> |          |
| LEVEL 00 | SENCO             | Administration | 20 m <sup>2</sup> |          |
| LEVEL 00 | Server            | Store/BOH      | 5 m <sup>2</sup>  |          |
| LEVEL 00 | Small Group Room  | Classroom      | 21 m <sup>2</sup> |          |
| LEVEL 00 | Staff Room        | Administration | 36 m <sup>2</sup> |          |
| LEVEL 00 | Staff Work Room   | Administration | 30 m <sup>2</sup> |          |
| LEVEL 00 | Stairs            | Circulation    | 17 m <sup>2</sup> |          |
| LEVEL 00 | Stairs            | Circulation    | 19 m²             |          |
| LEVEL 00 | Studio            | Classroom      | 70 m <sup>2</sup> |          |
| LEVEL 01 | Boys WC           | WCs            | 12 m²             |          |
| LEVEL 01 | Circulation       | Circulation    | 47 m <sup>2</sup> |          |
| LEVEL 01 | CI St             | Store/BOH      | 3 m <sup>2</sup>  |          |
| LEVEL 01 | CI St             | Store/BOH      | 3 m²              |          |
| LEVEL 01 | CI St             | Store/BOH      | 2 m²              |          |
| LEVEL 01 | CI St             | Store/BOH      | 4 m²              |          |
| LEVEL 01 | CI St             | Store/BOH      | 4 m <sup>2</sup>  |          |
| LEVEL 01 | CI St             | Store/BOH      | 3 m <sup>2</sup>  |          |
| LEVEL 01 | Classroom Yr 4    | Classroom      | 63 m <sup>2</sup> |          |
| LEVEL 01 | Classroom Yr 4    | Classroom      | 62 m <sup>2</sup> |          |
| LEVEL 01 | Classroom Yr 5    | Classroom      | 60 m <sup>2</sup> |          |
| LEVEL 01 | Classroom Yr 5    | Classroom      | 60 m <sup>2</sup> |          |
| LEVEL 01 | Classroom Yr 6    | Classroom      | 66 m <sup>2</sup> |          |
| LEVEL 01 | Classroom Yr 6    | Classroom      | 60 m <sup>2</sup> |          |
| LEVEL 01 | Cleaners St       | Store/BOH      | 5 m <sup>2</sup>  |          |
| LEVEL 01 | Girls WC          | WCs            | 12 m <sup>2</sup> |          |
| LEVEL 01 | ICT/Library       | Classroom      | 56 m <sup>2</sup> |          |
| LEVEL 01 | Lilft Plant       | Store/BOH      | 3 m <sup>2</sup>  |          |
| LEVEL 01 | Riser             | Plant          | 2 m <sup>2</sup>  |          |
| LEVEL 01 | Schindler 5500    | Circulation    | 4 m <sup>2</sup>  |          |
| LEVEL 01 | Small Group Room  | Classroom      | 18 m²             |          |

12 LEVEL 00

2 12 LEVEL 01

**GENERAL NOTES** All rights reserved. All drawings and written material appearing here, constitute original and unpublished work of the Architect and may not be duplicated, used or disclosed without written consent of the Architect. Notes and material designations are typical for similar conditions unless otherwise indicated. Do not scale from this drawing. Department Legend Administration Circulation Classroom Store/BOH 2 11/11/16 G/f circulation amended with additional doors; F/f small group room added. ICT/Lib adjusted 1 11/11/16 Plant room resized; small group room reinserted; lift plant room access amended first floor REV NO. DATE DESCRIPTION KEY PLAN PROJECT Warrender Primary **School** London Borough of Hillingdon CallisonRTKL,25 Farringdon Street, 10th Floor, London, EC4A 4AB, T:+44(0)20 7306 0404 SHEET IDENTIFICATION **GENERAL ARRANGEMENTS PLAN Planning** PROJECT NUMBER **050-160061.00** 